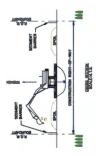

CONSTRUCTION SEQUENCE

- RESIDENTIAL UND EXCEPTIONAL REFERENCES EXCENTIONAL PROPERTY OF PROTOCOLOGICAL RESIDENCES DESCRIPTION FOR EXCENTION STROOPILE HIGHER MAST HET ENGED 35 FZET, STROOPILE BLOFES MAST BE 2-1 OR FLATTER, STROOPILES MAST BE STABLED F LET UNESSTUBBED FOR MORE THAN 3 BATS. STROOPILES BROADD BE LOCATED GUITBLE OF FLOORWAY
  - ANT GENERAL AND OUR SERVICE FOR THE ASSOCIATION OF REFERENCE MACHINE MACHINE TO COMPANY PROPERTY OF THE ASSOCIATION OF THE SERVICE OF THE SERVICE OF THE ASSOCIATION THE WAY THE REPORTED ALL DOCUMENT PAUL PROPERTY PROJECT CONTINUES MATERIAL SANTHERS PROPERTY PROJECT CONTINUES AT THE CONTINU
    - ATIONS REACH 1/3 THE HEIGHT OF OUTLITS.
- WATER SHALL BE DECOURD PLYER BACK, OR EMISONALDIT TERROREST GREGOVE, FACILITY. SECRETORY FLAN AND ERAMINIST MATER OF VANLABLE AT THE PROJECT STE AT ALL THUS. THE CONTINUOTOR WILL BE RESPONDEDLE FOR THE REMOVAL OF ANY EXISTS MATERIAL AND MANE SURE STEELS INTERCOME TO EXCESS WAS AN ANY PROPERTY OF THE STEEL CONTINUES OF 25 PA. CONTINUES OF 25 P
- 13. Al Ballow Mandrad, and ware word material price by the section of percend on accompanies with the section of percending and accompanies of the section o OF USP PALY WASTE, AND BORROR ARTEAS MAST HAVE AN EAS PLAN APPROVED BY THE LOCAL CONSERVATION DISTRIC OR USP PLALY MALEMENTED PRICE TO REMO ACTIVATED.
- THE CONTRACTOR IS RESPONDED. FOR DRIBBRIDG THAT ANY ANY ANY MITTENS, SPECIAL OF SELECT ON SELECTION PLAN FILE. FORMS PRODUCED BY A SPECIAL OF SELECTION OF A PRODUCED SHAPE OF SELECTION SELECTION SELECTION.