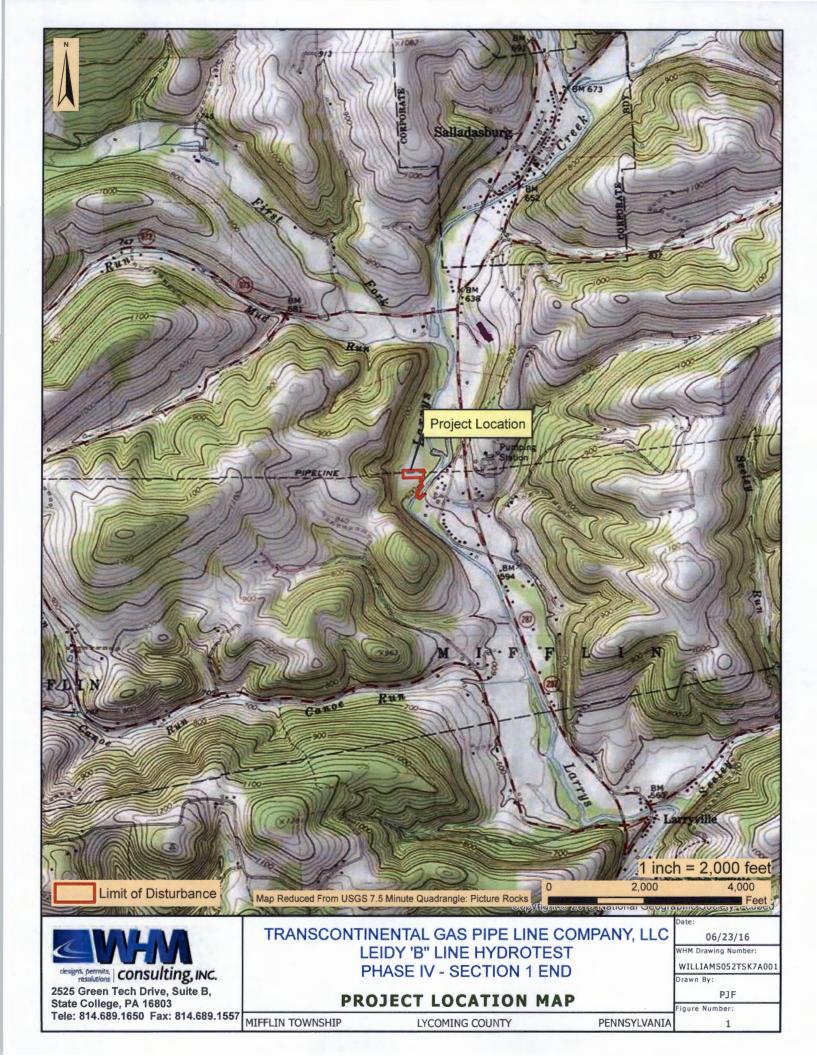

**APPLICANT:** 

Mr. Josh Henry

Transcontinental Gas Pipe Line Company, LLC

Park Place Corporate Center Two, 2000 Commerce Drive

Pittsburgh, Pennsylvania 15275

**WATERWAY AND LOCATION OF THE PROPOSED WORK:** In an unnamed tributary to Larry's Creek and abutting wetlands in Mifflin Township, Lycoming County, Pennsylvania

**PROPOSED WORK AND PURPOSE:** The applicant proposes to access, excavate and backfill the existing Transcontinental Leidy "B" natural gas pipeline in order to hydrostatically test the pipeline. The proposed project will temporarily impact 43,078 square feet of emergent wetlands and 58 linear feet (953 square feet) of a stream. All disturbance areas are proposed to be restored to pre-construction conditions. All work is proposed to be completed in accordance with the enclosed plans. If you have any questions concerning this matter, please contact Mrs. Marion Gall, of this office at <a href="marion.gall@usace.army.mil">marion.gall@usace.army.mil</a>, telephone number (814) 235-1761, or at mailing address1631 South Atherton Street, Suite 101 State College, Pennsylvania 16801.

## VICINITY MAP

DWNER/APPLICANT