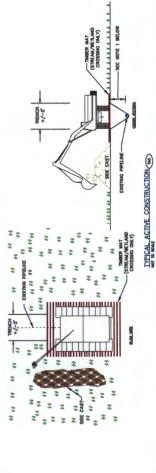

CORRECTIONS OF STATE AND CONTRACT AND CONTRA

ANNERS STREET THAT AND ANNERS OF THE STREET OF THE STREET

IN THEIR, WILARD EXEMPLE GROSSES, BRIDG EXAMPLE CROSSES, IN CALETY COLFED CROSSES, WILL BY UTILIZE OF ACT RESIDED WILAR OR STANDAM CROSSES, BRIDT ACCESS TO NY NY WALL CONTINUE DOSE MAD ALDER THE PRESIDENT HOTHER THE COMMENT.