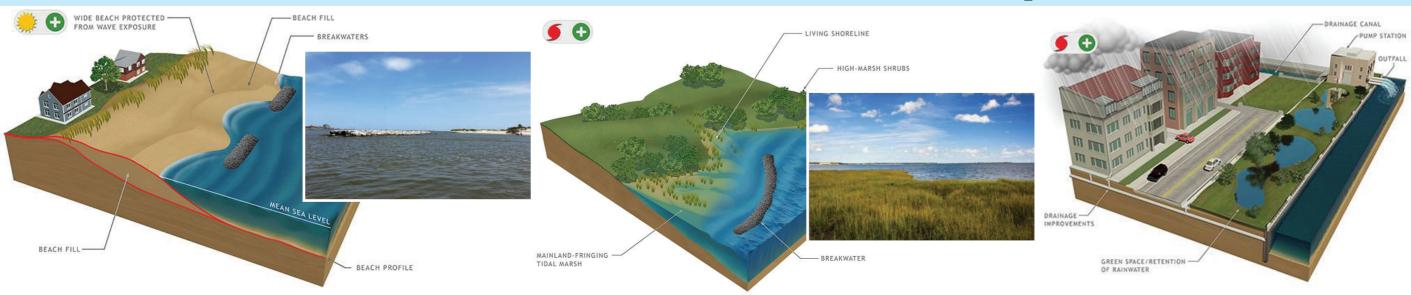

#### **Natural and Nature-Based Examples**

**Beach Restoration with Breakwaters** 

**Living Shorelines** 

**Drainage Improvements**