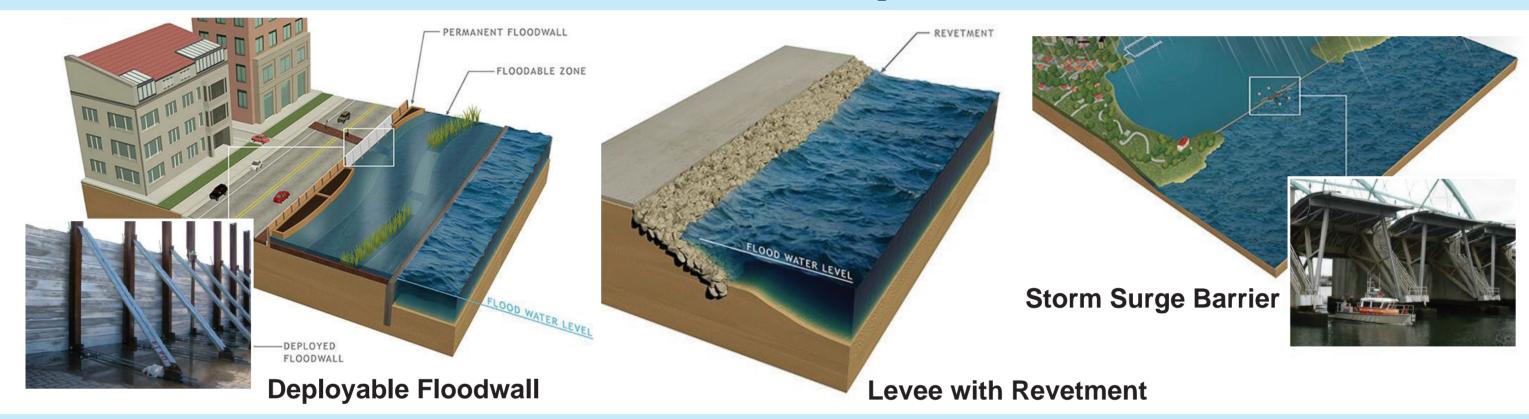

## Baltimore Coastal Storm Risk Manage



## Storm Risk Management Study

### **Examples of Flood Risk Measures and Alternatives**

The team will consider standard Army Corps structural, nonstructural and natural and nature-based coastal storm risk management measures



# Measures recommended for future potential implementation based on:

- Area problems & characteristics (shoreline type & infrastructure)
- Partner goals & input
- Engineering feasibility
- Environmental & cultural impacts
- Social acceptability and public input
- Cost effectiveness

### **Structural Examples**



### **Non-Structural Examples**



#### **Natural and Nature-Based Examples**



**Beach Restoration with Breakwaters** 

**Living Shorelines** 

**Drainage Improvements**