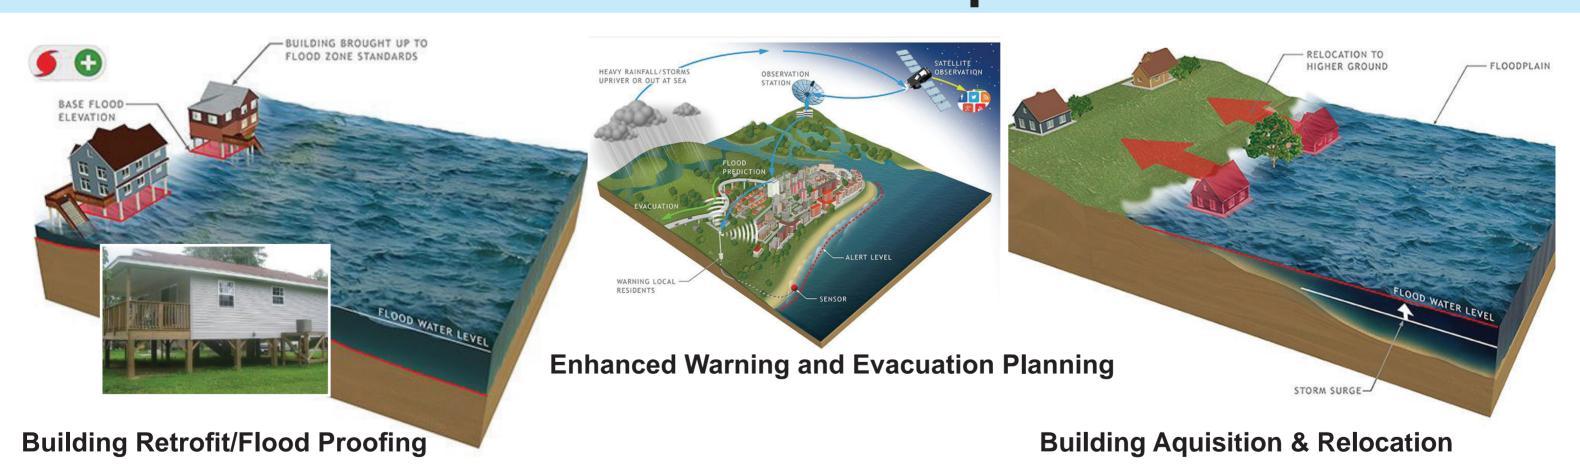

## Baltimore Coastal Storm Risk Manage



## Storm Risk Management Study

### **Examples of Flood Risk Measures and Alternatives**

The team will consider standard Army Corps structural, nonstructural and natural and nature-based coastal storm risk management measures



# Measures recommended for future potential implementation based on:

- Area problems & characteristics (shoreline type & infrastructure)
- Partner goals & input
- Engineering feasibility
- Environmental & cultural impacts
- Social acceptability and public input
- Cost effectiveness

### **Structural Examples**



### **Non-Structural Examples**



#### **Natural and Nature-Based Examples**



**Beach Restoration with Breakwaters** 

**Living Shorelines** 

**Drainage Improvements**