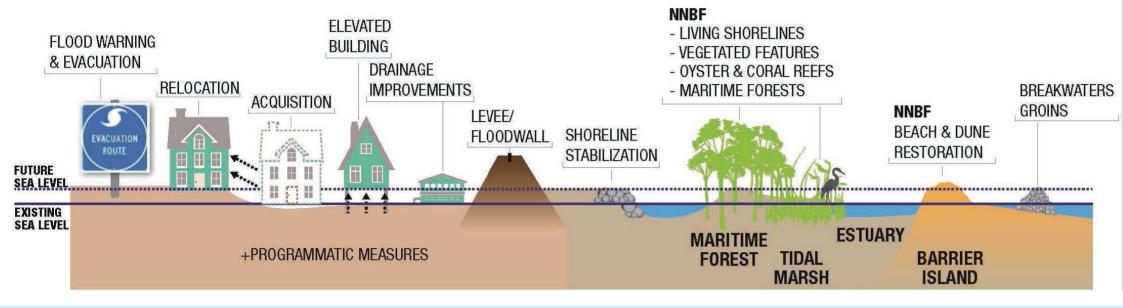

### **Examples of Flood Risk Measures and Alternatives**

The team will consider standard Army Corps structural, nonstructural and natural and nature-based coastal storm risk management measures

# Measures recommended for future potential implementation based on:

- Area problems & characteristics (shoreline type & infrastructure)
- Partner goals & input
- Engineering feasibility
- Environmental & cultural impacts
- Social acceptability and public input
- Cost effectiveness