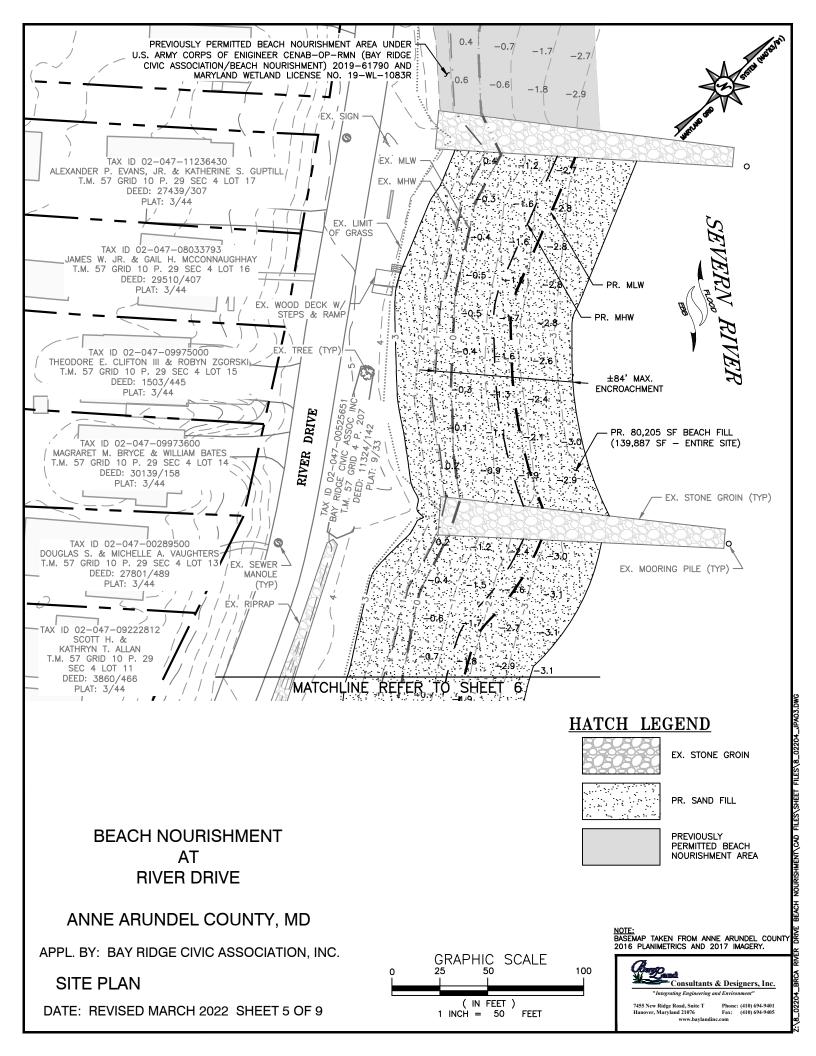

### PROJECT SUMMARY

SAND FILL: NORTH BEACH - 59,682 SF, 653 LF (14,500 CY) SOUTH BEACH - 80,205 SF, 898 LF (20,000 CY) TOTAL - 139,887 SF (34,500 CY)

## IMPACT SUMMARY

TOTAL PROPOSED IMPACT = 1.39,939 SF (3.21 ACRES)
TOTAL AREA OF IMPACT FROM MHW INTO TIDAL WATERS: 114,054 SF (2.62 ACRES)
TOTAL AREA OF IMPACT TO PRIVATE TIDAL WETLANDS: 0 SF

### NOTES

- 1. BASEMAP COMPILED FROM ANNE ARUNDEL COUNTY 2016 PLANIMETRICS AND 2017 IMAGERY.
- 2. SOUNDINGS AND CONTOURS ARE IN FEET AND REFER TO MLW.
- 3. TIDAL RANGE ~0.9 FEET.
- 4. BATHYMETRIC SURVEY WAS PERFORMED BY DRUM, LOYKA & ASSOCIATES, LLC. ON JULY 19, 2019.
- 5. THESE ARE PERMIT DRAWINGS ONLY AND SUBJECT TO CHANGE DURING THE PERMIT PROCESS. DESIGN DRAWINGS ARE TO BE PREPARED SEPARATELY.