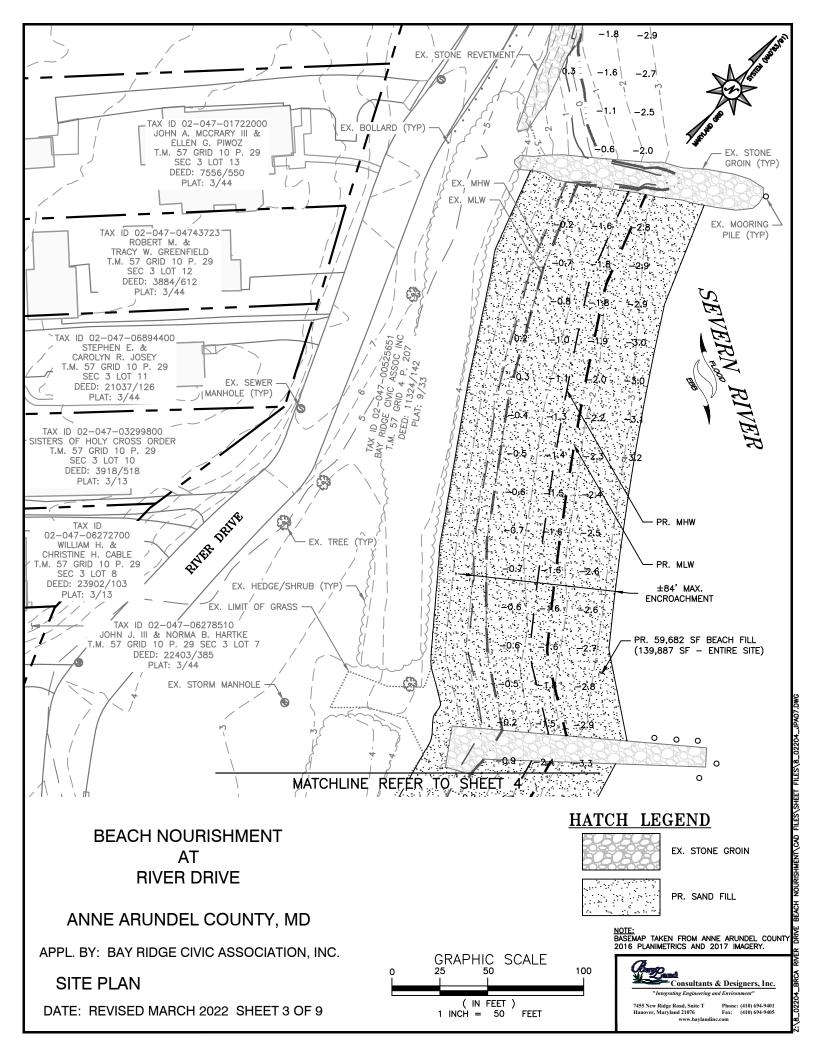

### PROJECT SUMMARY

SAND FILL: NORTH BEACH - 59,682 SF, 653 LF (14,500 CY) SOUTH BEACH - 80,205 SF, 898 LF (20,000 CY) TOTAL - 139,887 SF (34,500 CY)

## IMPACT SUMMARY

TOTAL PROPOSED IMPACT = 1.39,939 SF (3.21 ACRES)
TOTAL AREA OF IMPACT FROM MHW INTO TIDAL WATERS: 114,054 SF (2.62 ACRES)
TOTAL AREA OF IMPACT TO PRIVATE TIDAL WETLANDS: 0 SF

### NOTES

- 1. BASEMAP COMPILED FROM ANNE ARUNDEL COUNTY 2016 PLANIMETRICS AND 2017 IMAGERY.
- 2. SOUNDINGS AND CONTOURS ARE IN FEET AND REFER TO MLW.
- 3. TIDAL RANGE ~0.9 FEET.
- 4. BATHYMETRIC SURVEY WAS PERFORMED BY DRUM, LOYKA & ASSOCIATES, LLC. ON JULY 19, 2019.
- 5. THESE ARE PERMIT DRAWINGS ONLY AND SUBJECT TO CHANGE DURING THE PERMIT PROCESS. DESIGN DRAWINGS ARE TO BE PREPARED SEPARATELY.