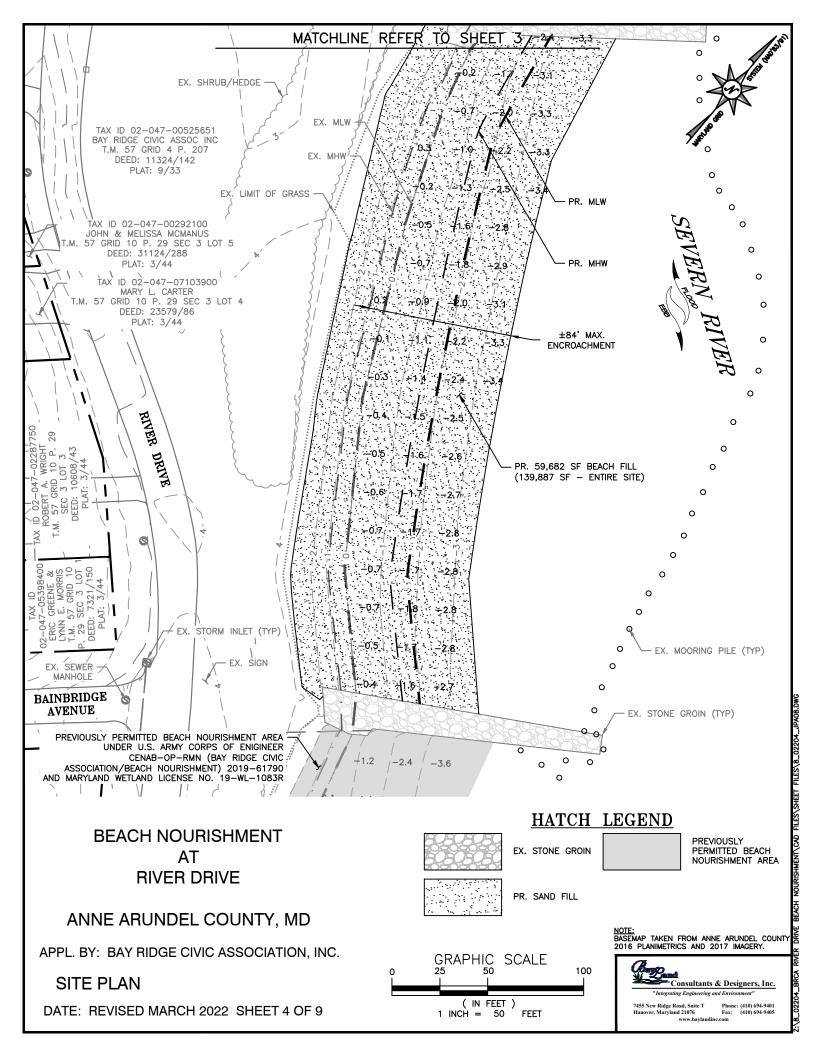

### PROJECT SUMMARY

SAND FILL: NORTH BEACH - 59,682 SF, 653 LF (14,500 CY) SOUTH BEACH - 80,205 SF, 898 LF (20,000 CY) TOTAL - 139,887 SF (34,500 CY)

## IMPACT SUMMARY

TOTAL PROPOSED IMPACT = 1.39,939 SF (3.21 ACRES)
TOTAL AREA OF IMPACT FROM MHW INTO TIDAL WATERS: 114,054 SF (2.62 ACRES)
TOTAL AREA OF IMPACT TO PRIVATE TIDAL WETLANDS: 0 SF

### NOTES

- 1. BASEMAP COMPILED FROM ANNE ARUNDEL COUNTY 2016 PLANIMETRICS AND 2017 IMAGERY.
- 2. SOUNDINGS AND CONTOURS ARE IN FEET AND REFER TO MLW.
- 3. TIDAL RANGE ~0.9 FEET.
- 4. BATHYMETRIC SURVEY WAS PERFORMED BY DRUM, LOYKA & ASSOCIATES, LLC. ON JULY 19, 2019.
- 5. THESE ARE PERMIT DRAWINGS ONLY AND SUBJECT TO CHANGE DURING THE PERMIT PROCESS. DESIGN DRAWINGS ARE TO BE PREPARED SEPARATELY.