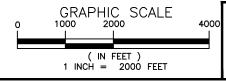

BEACH NOURISHMENT AT RIVER DRIVE

ANNE ARUNDEL COUNTY, MD

APPL. BY: BAY RIDGE CIVIC ASSOCIATION, INC.

**VICINITY MAP** 

DATE: REVISED MARCH 2022 SHEET 1 OF 9

**KEY SHEET** 

DATE: REVISED MARCH 2022 SHEET 2 OF 9

### NOTES

- 1. BASEMAP COMPILED FROM ANNE ARUNDEL COUNTY 2016 PLANIMETRICS AND 2017 IMAGERY.
- 2. SOUNDINGS AND CONTOURS ARE IN FEET AND REFER TO MLW.
- 3. TIDAL RANGE ~0.9 FEET.
- 4. BATHYMETRIC SURVEY WAS PERFORMED BY DRUM, LOYKA & ASSOCIATES, LLC. ON JULY 19, 2019.
- 5. THESE ARE PERMIT DRAWINGS ONLY AND SUBJECT TO CHANGE DURING THE PERMIT PROCESS. DESIGN DRAWINGS ARE TO BE PREPARED SEPARATELY.