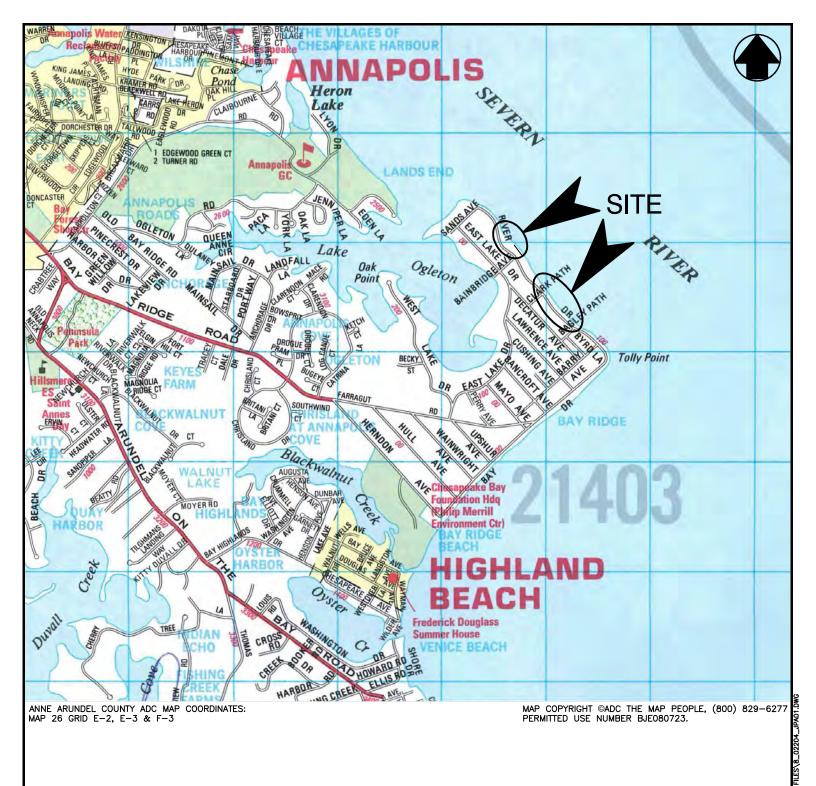

BEACH NOURISHMENT AT RIVER DRIVE

ANNE ARUNDEL COUNTY, MD

APPL. BY: BAY RIDGE CIVIC ASSOCIATION, INC.

**VICINITY MAP** 

DATE: REVISED MARCH 2022 SHEET 1 OF 9

**KEY SHEET** 

DATE: REVISED MARCH 2022 SHEET 2 OF 9