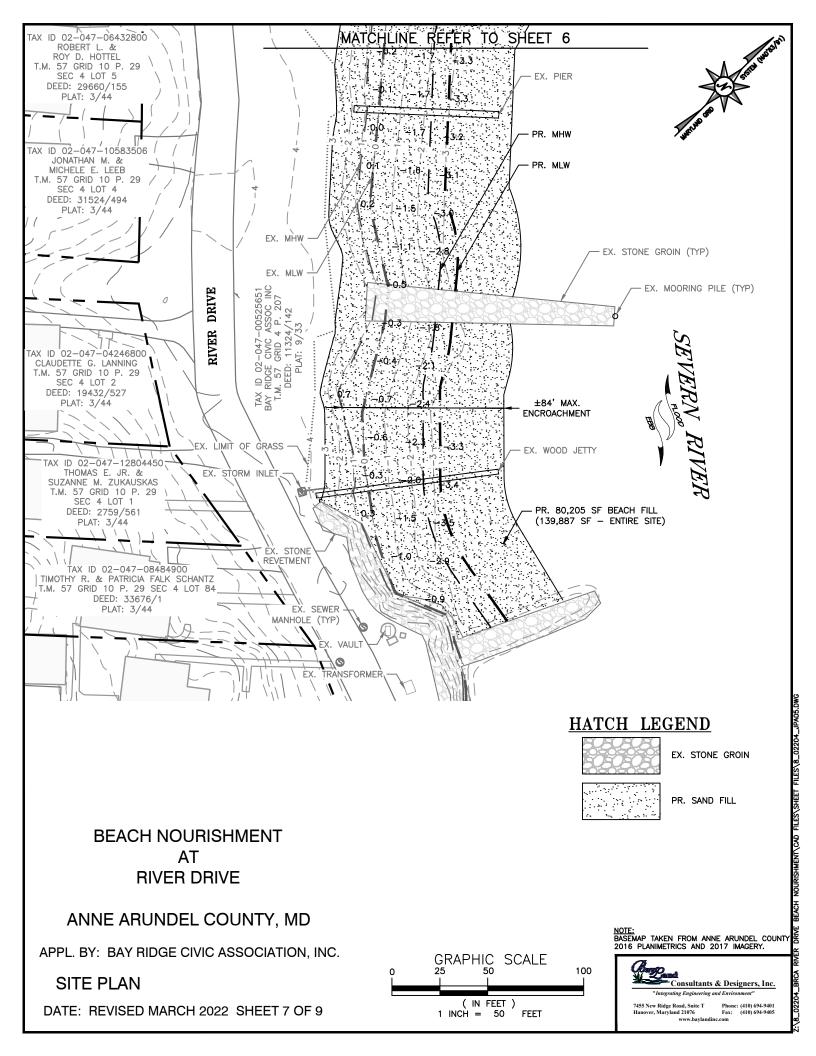

### PROJECT SUMMARY

SAND FILL: NORTH BEACH - 59,682 SF, 653 LF (14,500 CY) SOUTH BEACH - 80,205 SF, 898 LF (20,000 CY) TOTAL - 139,887 SF (34,500 CY)

## IMPACT SUMMARY

TOTAL PROPOSED IMPACT = 1.39,939 SF (3.21 ACRES)
TOTAL AREA OF IMPACT FROM MHW INTO TIDAL WATERS: 114,054 SF (2.62 ACRES)
TOTAL AREA OF IMPACT TO PRIVATE TIDAL WETLANDS: 0 SF

### NOTES

- 1. BASEMAP COMPILED FROM ANNE ARUNDEL COUNTY 2016 PLANIMETRICS AND 2017 IMAGERY.
- 2. SOUNDINGS AND CONTOURS ARE IN FEET AND REFER TO MLW.
- 3. TIDAL RANGE ~0.9 FEET.
- 4. BATHYMETRIC SURVEY WAS PERFORMED BY DRUM, LOYKA & ASSOCIATES, LLC. ON JULY 19, 2019.
- 5. THESE ARE PERMIT DRAWINGS ONLY AND SUBJECT TO CHANGE DURING THE PERMIT PROCESS. DESIGN DRAWINGS ARE TO BE PREPARED SEPARATELY.