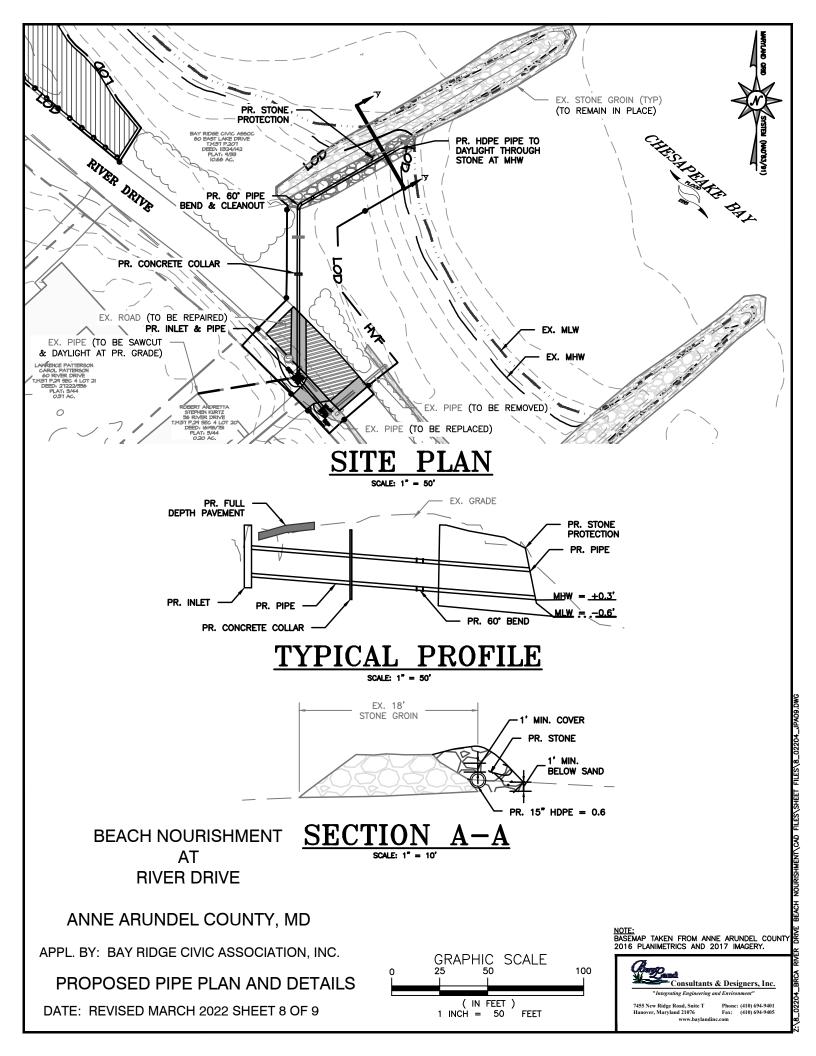

### NOTES

- 1. BASEMAP COMPILED FROM ANNE ARUNDEL COUNTY 2016 PLANIMETRICS AND 2017 IMAGERY.
- 2. SOUNDINGS AND CONTOURS ARE IN FEET AND REFER TO MLW.
- 3. TIDAL RANGE ~0.9 FEET.
- 4. BATHYMETRIC SURVEY WAS PERFORMED BY DRUM, LOYKA & ASSOCIATES, LLC. ON JULY 19, 2019.
- 5. THESE ARE PERMIT DRAWINGS ONLY AND SUBJECT TO CHANGE DURING THE PERMIT PROCESS. DESIGN DRAWINGS ARE TO BE PREPARED SEPARATELY.