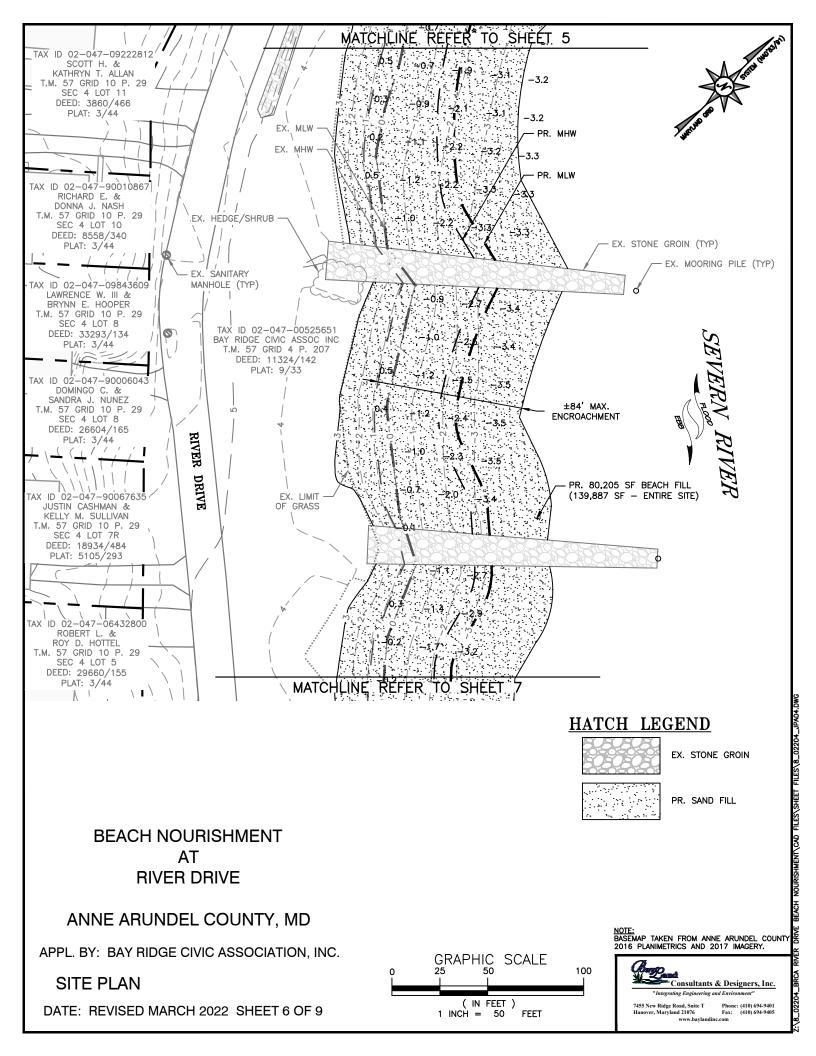

### PROJECT SUMMARY

SAND FILL: NORTH BEACH - 59,682 SF, 653 LF (14,500 CY) SOUTH BEACH - 80,205 SF, 898 LF (20,000 CY) TOTAL - 139,887 SF (34,500 CY)

## IMPACT SUMMARY

TOTAL PROPOSED IMPACT = 1.39,939 SF (3.21 ACRES)
TOTAL AREA OF IMPACT FROM MHW INTO TIDAL WATERS: 114,054 SF (2.62 ACRES)
TOTAL AREA OF IMPACT TO PRIVATE TIDAL WETLANDS: 0 SF

### NOTES

- 1. BASEMAP COMPILED FROM ANNE ARUNDEL COUNTY 2016 PLANIMETRICS AND 2017 IMAGERY.
- 2. SOUNDINGS AND CONTOURS ARE IN FEET AND REFER TO MLW.
- 3. TIDAL RANGE ~0.9 FEET.
- 4. BATHYMETRIC SURVEY WAS PERFORMED BY DRUM, LOYKA & ASSOCIATES, LLC. ON JULY 19, 2019.
- 5. THESE ARE PERMIT DRAWINGS ONLY AND SUBJECT TO CHANGE DURING THE PERMIT PROCESS. DESIGN DRAWINGS ARE TO BE PREPARED SEPARATELY.