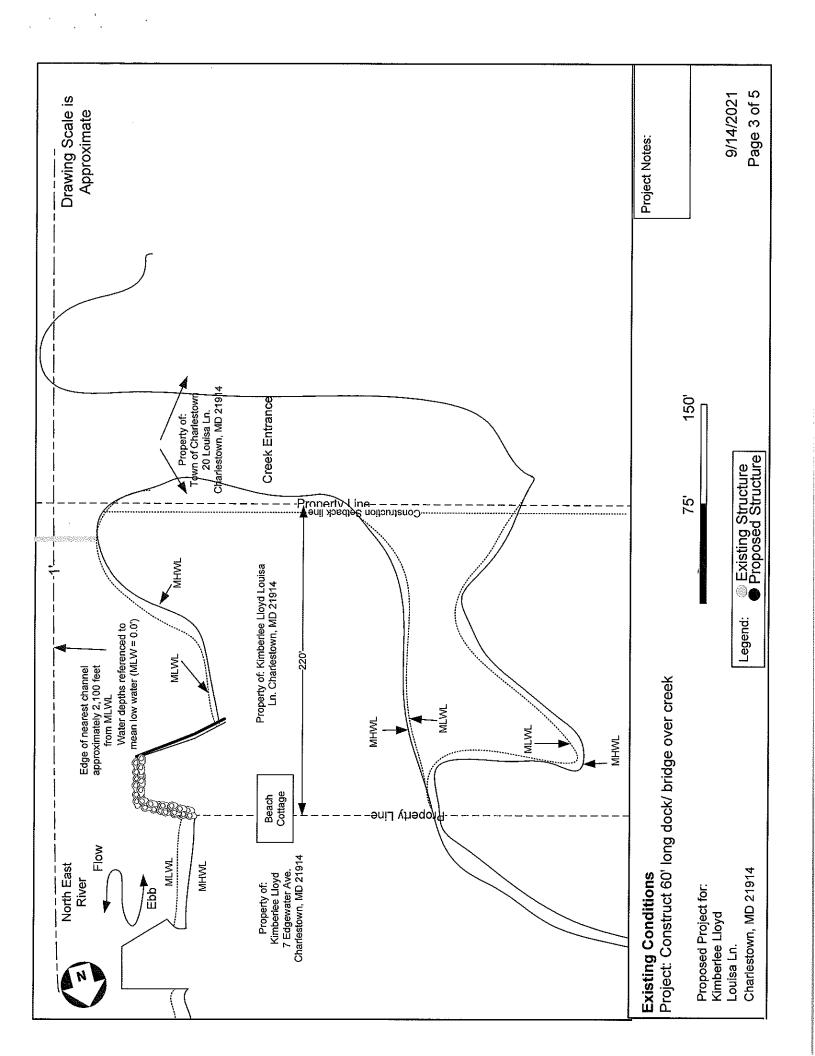

## **Cross Section Plan Sheet**

Project: Construct 60' long dock/ bridge over creek

Project Notes:

Proposed Project for: Kimberlee Lloyd Lousia Ln. Charlestown, MD 21914

Legend: Proposed Structure

3/15/2022 Page 5 of 5