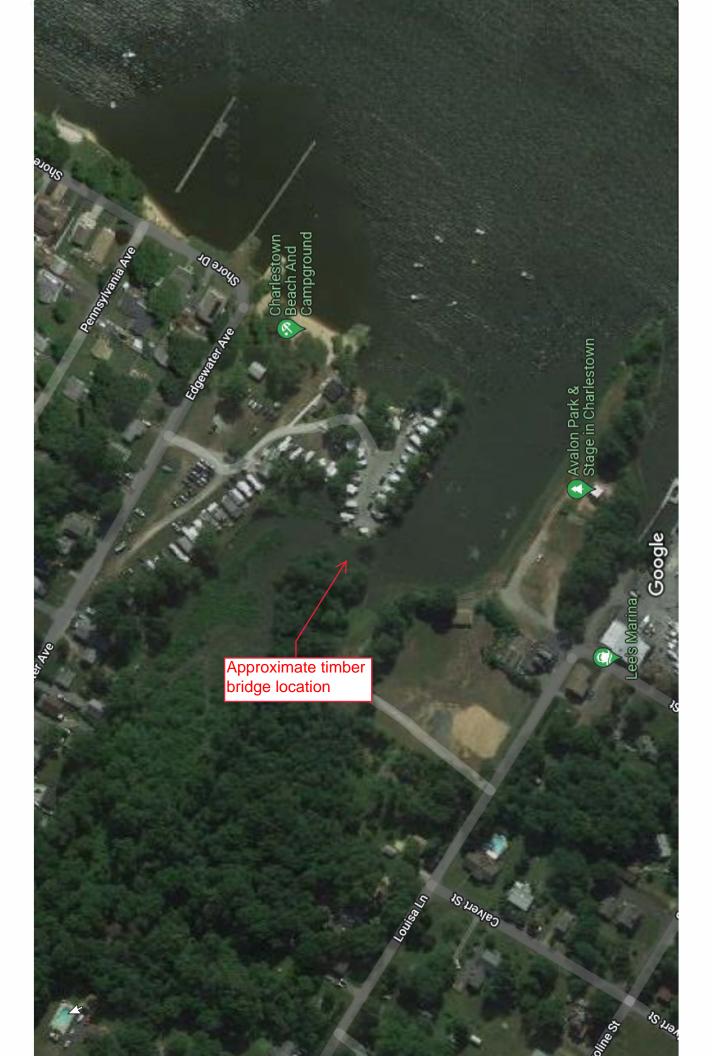

Vicinity Map and Aerial Photo
Project: Construct 60' long dock/bridge over creek

Proposed Project for: Kimberlee Lloyd

Lousia Ln. Charlestown, MD 21914

Dock Height, open for suggest this, presided Proposed Project? 6" Wx App. 60" Long "Dack" to connect customes successions Map data @2021 100 ft L.... L = JWHW water depth at Missis