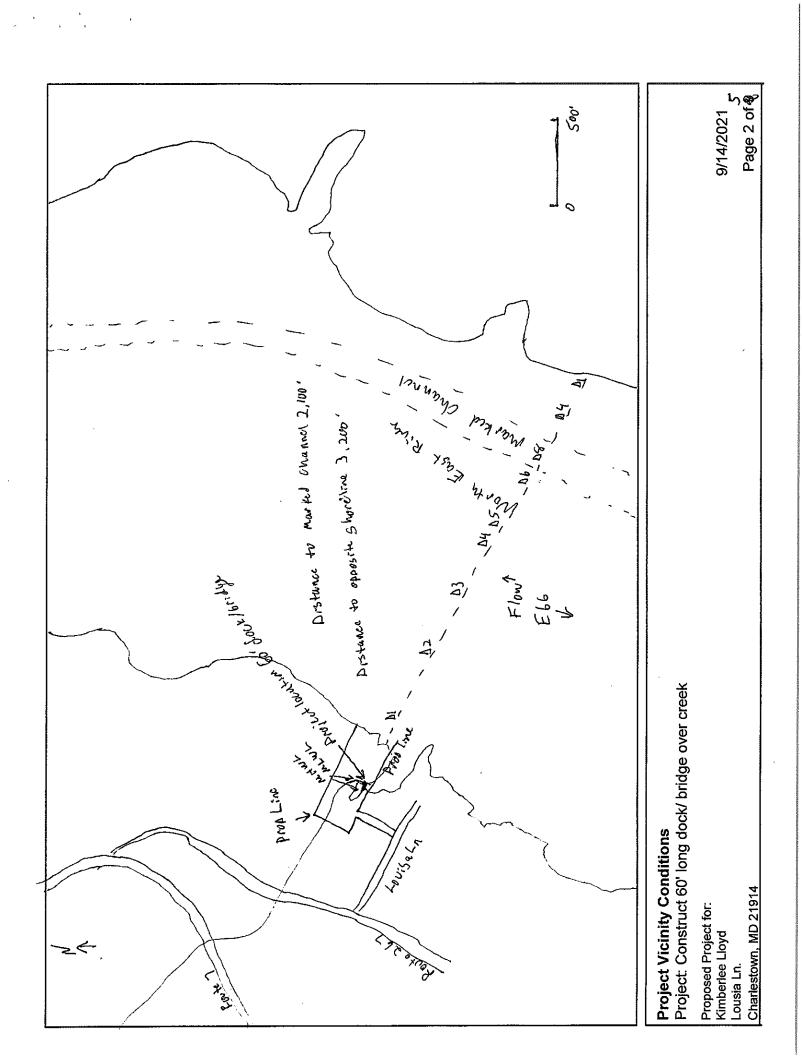

## **Cross Section Plan Sheet**

Project: Construct 60' long dock/ bridge over creek

Project Notes:

Proposed Project for: Kimberlee Lloyd Lousia Ln. Charlestown, MD 21914

Legend: Proposed Structure

3/15/2022 Page 5 of 5