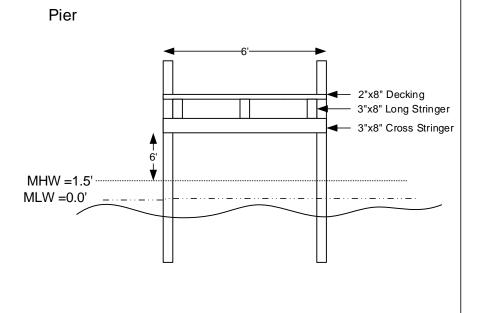

## Drawing Sizes are Approximate Pier/ Bridge 60' above MLW MHW =1.5' MLW =0.0' Ground