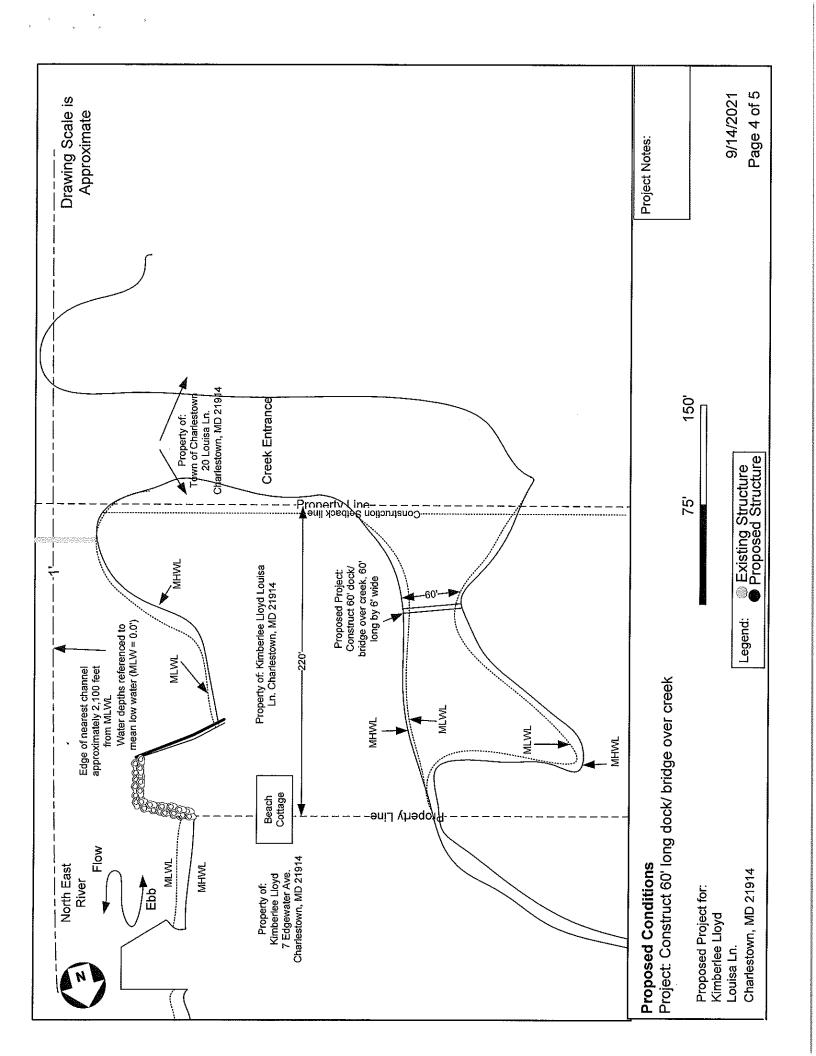

## **Cross Section Plan Sheet**

Project: Construct 60' long dock/ bridge over creek

Project Notes:

Proposed Project for: Kimberlee Lloyd Lousia Ln. Charlestown, MD 21914

Legend: Proposed Structure

3/15/2022 Page 5 of 5