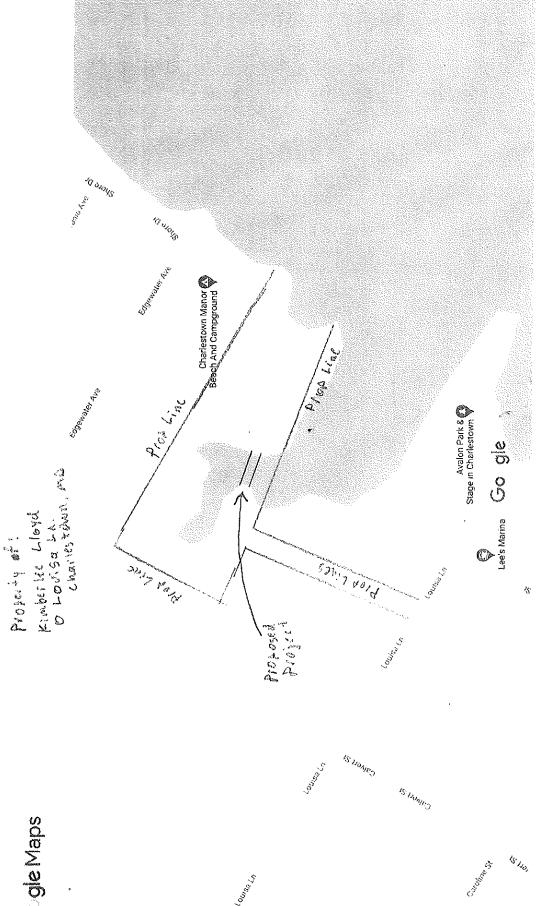

Vicinity Map and Aerial Photo
Project: Construct 60' long dock/bridge over creek

Proposed Project for: Kimberlee Lloyd

Lousia Ln. Charlestown, MD 21914

Dock Height, open for suggest this, presided Proposed Project? 6" Wx App. 60" Long "Dack" to connect customes successions Map data @2021 100 ft L.... L = JWHW water depth at Missis