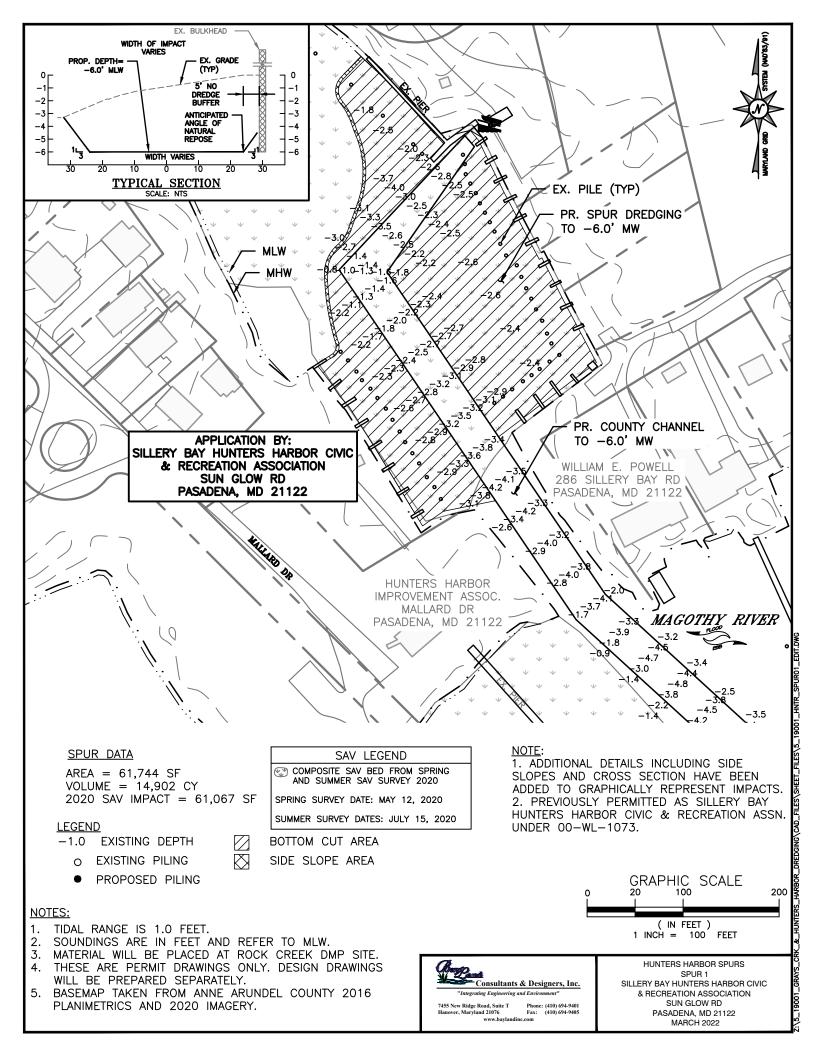

|            | 4,260 CY            |
| TOTAL MAIN CHANNEL AREA OF IMPACT             |            |            | 53,680 SF = 1.23 AC |
| TOTAL MAIN CHANNEL AREA OF IMPACT TO 2020 SAV |            |            | 14,365 SF = 0.33 AC |

- 1. BASEMAP COMPILED FROM ANNE ARUNDEL COUNTY 2016 PLANIMETRICS AND 2017 IMAGERY.
- TIDAL RANGE IS 1.0 FEET.
   BATHYMETRY FROM BAYLAND SURVEY DATED NOVEMBER 16, 2020.
   SOUNDINGS ARE IN FEET AND REFER TO MLW.
- 5. THESE ARE PERMIT DRAWINGS ONLY. DESIGN DRAWINGS WILL BE PREPARED SEPARATELY.

**HUNTERS HARBOR** MAINTENANCE DREDGING

ANNE ARUNDEL COUNTY, MD

APPL. BY: ANNE ARUNDEL COUNTY **DEPARTMENT OF PUBLIC WORKS** 

**CHANNEL DETAILS** 

DATE: REVISED MARCH 2022 SHEET 4 OF 7



7455 New Ridge Road, Suite T Hanover, Maryland 21076 www.baylandinc.com