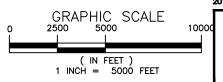

- 1. BASEMAP COMPILED FROM ANNE ARUNDEL COUNTY 2016 PLANIMETRICS AND 2017 IMAGERY.
- TIDAL RANGE IS 1.0 FEET.
   BATHYMETRY FROM BAYLAND SURVEY DATED NOVEMBER 16, 2020.
   SOUNDINGS ARE IN FEET AND REFER TO MLW.
- 5. THESE ARE PERMIT DRAWINGS ONLY. DESIGN DRAWINGS WILL BE PREPARED SEPARATELY.