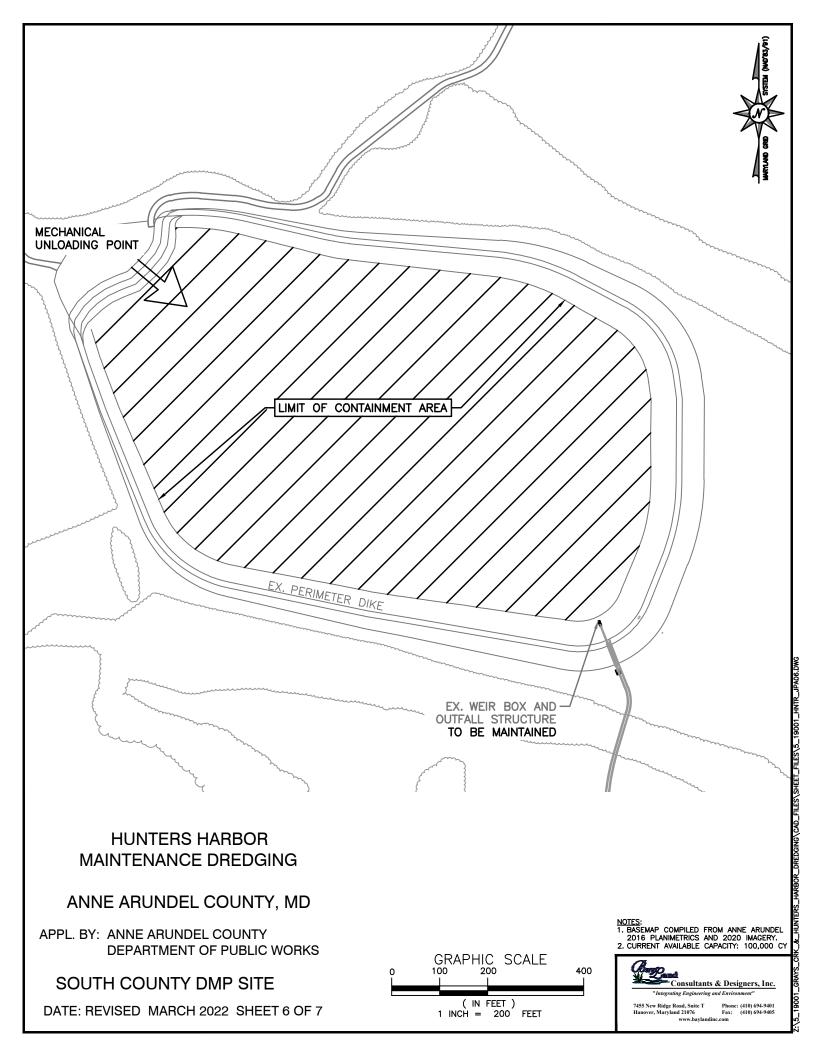

- 1. BASEMAP COMPILED FROM ANNE ARUNDEL COUNTY 2016 PLANIMETRICS AND 2017 IMAGERY.
- TIDAL RANGE IS 1.0 FEET.
   BATHYMETRY FROM BAYLAND SURVEY DATED NOVEMBER 16, 2020.
   SOUNDINGS ARE IN FEET AND REFER TO MLW.
- 5. THESE ARE PERMIT DRAWINGS ONLY. DESIGN DRAWINGS WILL BE PREPARED SEPARATELY.