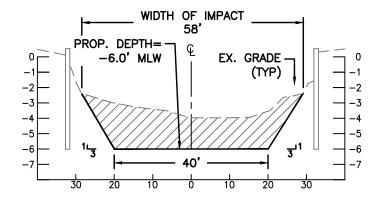

| CHANNEL DETAILS                               |            |            |                     |
|-----------------------------------------------|------------|------------|---------------------|
| LENGTH (FT)                                   | WIDTH (FT) | DEPTH (FT) | VOLUME (CY)         |
| 988                                           | 15-40      | -6.0       | 4,260               |
| TOTAL MAIN CHANNEL LENGTH                     |            |            | 988 LF              |
| TOTAL MAIN CHANNEL VOLUME                     |            |            | 4,260 CY            |
| TOTAL MAIN CHANNEL AREA OF IMPACT             |            |            | 53,680 SF = 1.23 AC |
| TOTAL MAIN CHANNEL AREA OF IMPACT TO 2020 SAV |            |            | 14,365 SF = 0.33 AC |