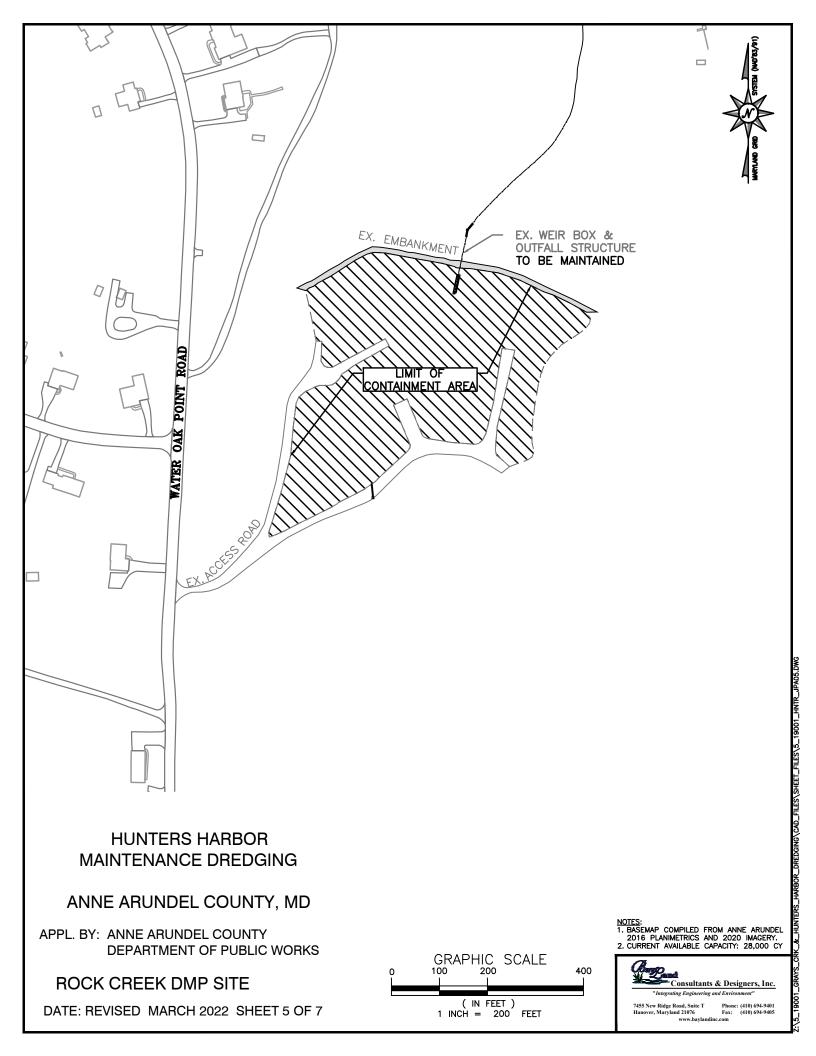

- 1. BASEMAP COMPILED FROM ANNE ARUNDEL COUNTY 2016 PLANIMETRICS AND 2017 IMAGERY.
- TIDAL RANGE IS 1.0 FEET.
   BATHYMETRY FROM BAYLAND SURVEY DATED NOVEMBER 16, 2020.
   SOUNDINGS ARE IN FEET AND REFER TO MLW.
- 5. THESE ARE PERMIT DRAWINGS ONLY. DESIGN DRAWINGS WILL BE PREPARED SEPARATELY.