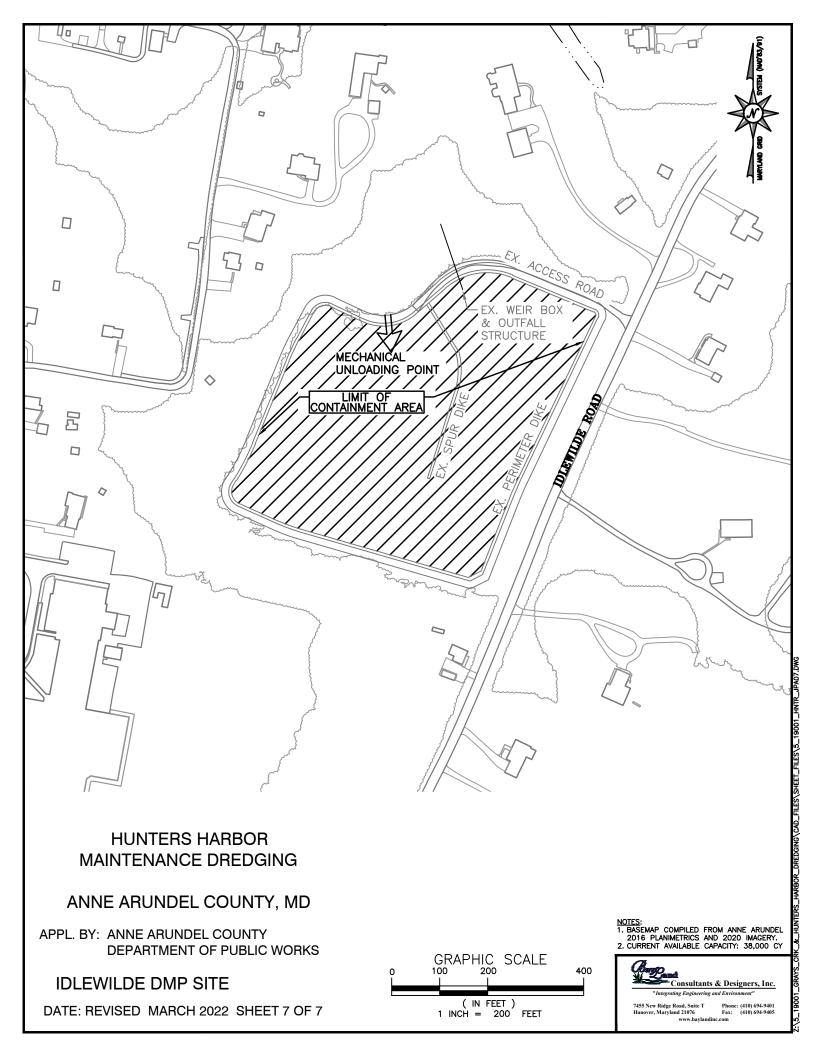

- 1. BASEMAP COMPILED FROM ANNE ARUNDEL COUNTY 2016 PLANIMETRICS AND 2017 IMAGERY.
- TIDAL RANGE IS 1.0 FEET.
   BATHYMETRY FROM BAYLAND SURVEY DATED NOVEMBER 16, 2020.
   SOUNDINGS ARE IN FEET AND REFER TO MLW.
- 5. THESE ARE PERMIT DRAWINGS ONLY. DESIGN DRAWINGS WILL BE PREPARED SEPARATELY.