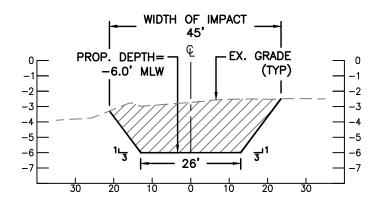

## SECTION A-A

SCALE: NTS

## SECTION B-B

SCALE: NTS

HUNTERS HARBOR
MAINTENANCE DREDGING

ANNE ARUNDEL COUNTY, MD

APPL. BY: ANNE ARUNDEL COUNTY
DEPARTMENT OF PUBLIC WORKS

**CHANNEL SECTIONS** 

DATE: REVISED MARCH 2022 SHEET 3 OF 7

7455 New Ridge Road, Suite T Phone: (410) 694-9401 Hanover, Maryland 21076 Fax: (410) 694-9405 www.baylandine.com

| CHANNEL DETAILS                               |            |            |                     |
|-----------------------------------------------|------------|------------|---------------------|
| LENGTH (FT)                                   | WIDTH (FT) | DEPTH (FT) | VOLUME (CY)         |
| 988                                           | 15-40      | -6.0       | 4,260               |
| TOTAL MAIN CHANNEL LENGTH                     |            |            | 988 LF              |
| TOTAL MAIN CHANNEL VOLUME                     |            |            | 4,260 CY            |
| TOTAL MAIN CHANNEL AREA OF IMPACT             |            |            | 53,680 SF = 1.23 AC |
| TOTAL MAIN CHANNEL AREA OF IMPACT TO 2020 SAV |            |            | 14,365 SF = 0.33 AC |