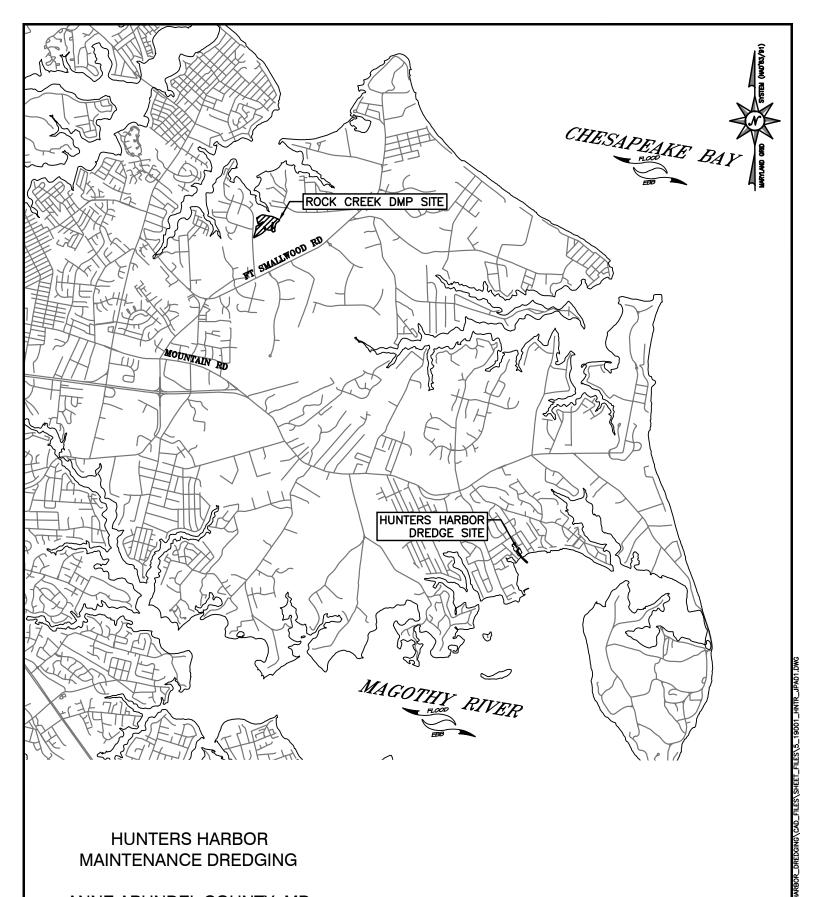

ANNE ARUNDEL COUNTY, MD

APPL. BY: ANNE ARUNDEL COUNTY
DEPARTMENT OF PUBLIC WORKS

**VICINITY MAP** 

DATE: REVISED MARCH 2022 SHEET 1 OF 7

<u>NOTE:</u> BASEMAP TAKEN FROM ANNE ARUNDEL COUNTY 2016 PLANIMETRICS AND 2020 IMAGERY.