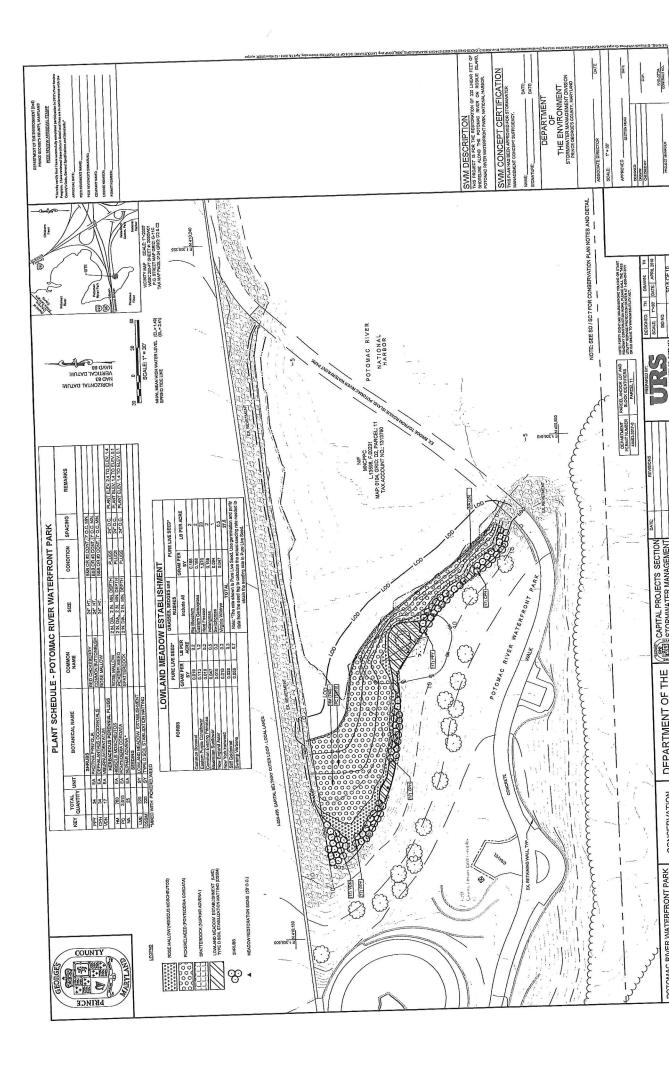

**PROPOSED WORK AND PURPOSE:** The proposed work includes the installation of a 20-inch diameter coir log; discharge of 467 cubic yards of fill material to create shallow marsh habitat; and planting of SAV, emergent, and shrub species at varied water depths resulting in impacts to 0.37 acre of the waterway. Impacts to the shoreline measure approximately 330 linear feet and an average width of 42.6 linear feet, with a maximum distance channelward of 50 feet. The purpose of the project is to stabilize the shoreline and enhance aquatic wildlife habitat in a small cove. It is anticipated that the project will improve water quality adjacent to the interstate, as well.

All work is proposed is to be completed in accordance with the enclosed plans. As part of the planning process for the proposed project, steps were taken to ensure avoidance and minimization of impacts to waters of the United States to the maximum extent practicable. The purpose of the project is to improve the waterway, therefore, compensatory mitigation is not being proposed by the applicants for impacts to shallow open water habitat.