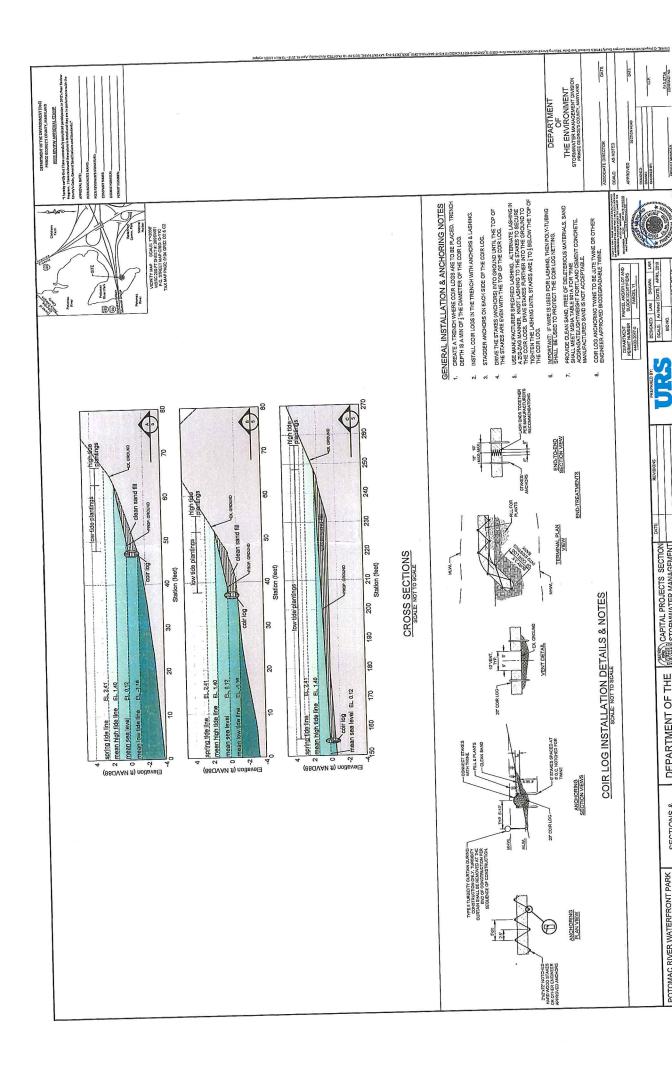

**PROPOSED WORK AND PURPOSE:** The proposed work includes the installation of a 20-inch diameter coir log; discharge of 467 cubic yards of fill material to create shallow marsh habitat; and planting of SAV, emergent, and shrub species at varied water depths resulting in impacts to 0.37 acre of the waterway. Impacts to the shoreline measure approximately 330 linear feet and an average width of 42.6 linear feet, with a maximum distance channelward of 50 feet. The purpose of the project is to stabilize the shoreline and enhance aquatic wildlife habitat in a small cove. It is anticipated that the project will improve water quality adjacent to the interstate, as well.