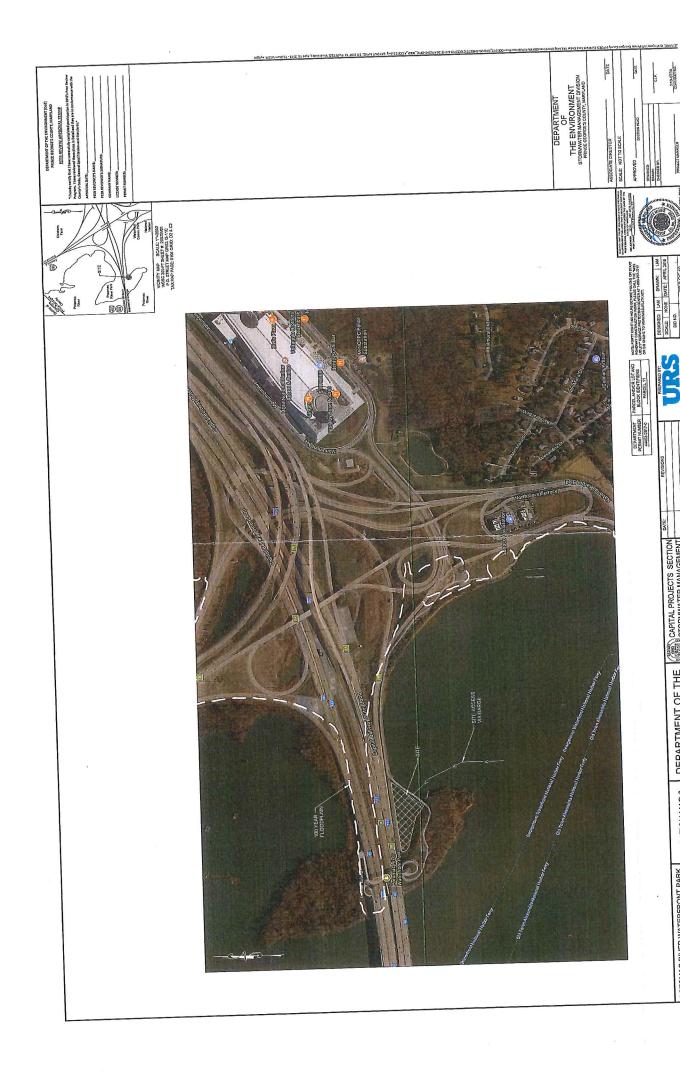

## **APPLICANT:**

Prince George's County Park and Planning Commission 1801 McCormick Drive Suite 500 Largo, Maryland 20774

**WATERWAYS AND LOCATIONS OF THE PROPOSED WORK:** The proposed project is located on Rosalie Island, south of the intersection of the Woodrow Wilson Memorial Bridge (Interstate 95) and the Potomac River in Prince George's County, Maryland (38.792698, -77.023399). Location map, with limits of disturbance for the project identified, is enclosed.

**PROPOSED WORK AND PURPOSE:** The proposed work includes the installation of a 20-inch diameter coir log; discharge of 467 cubic yards of fill material to create shallow marsh habitat; and planting of SAV, emergent, and shrub species at varied water depths resulting in impacts to 0.37 acre of the waterway. Impacts to the shoreline measure approximately 330 linear feet and an average width of 42.6 linear feet, with a maximum distance channelward of 50 feet. The purpose of the project is to stabilize the shoreline and enhance aquatic wildlife habitat in a small cove. It is anticipated that the project will improve water quality adjacent to the interstate, as well.