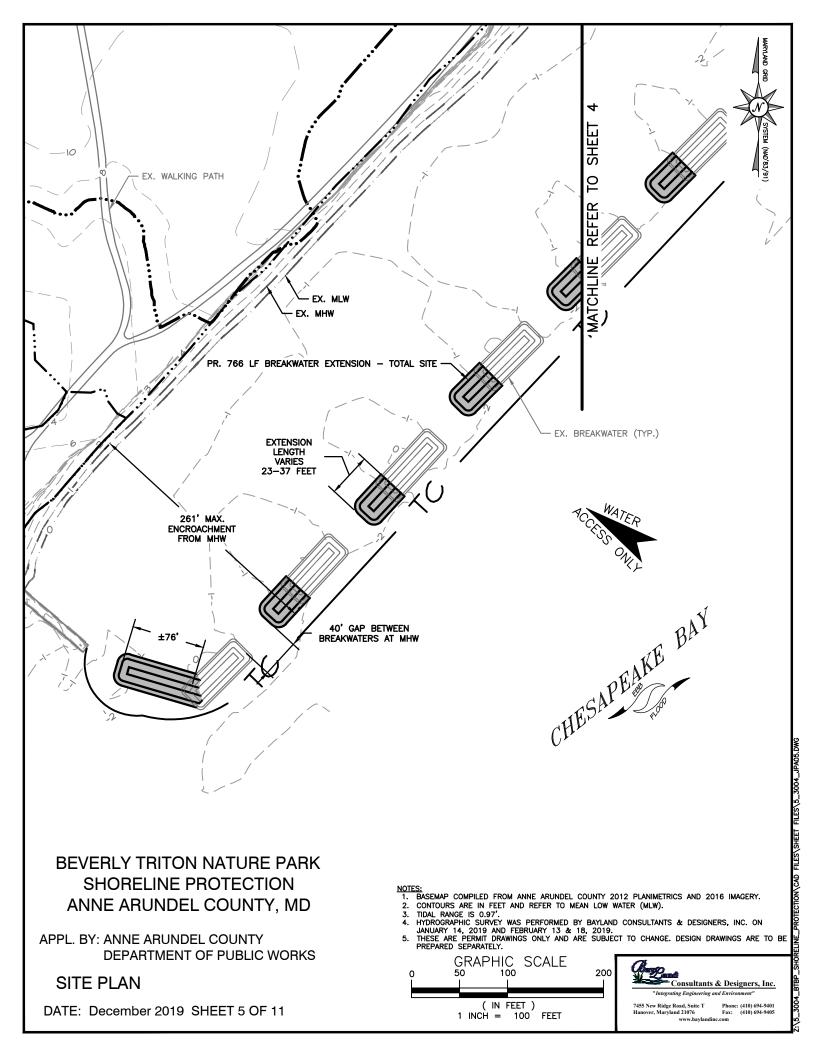

#### NOTES

- BASEMAP COMPILED FROM ANNE ARUNDEL COUNTY 2012 PLANIMETRICS AND 2016 IMAGERY.
- 2. CONTOURS ARE IN FEET AND REFER TO MEAN LOW WATER (MLW).
- TIDAL RANGE 0.97 FEET.
- 4. HYDROGRAPHIC SURVEY WAS PERFORMED BY BAYLAND CONSULTANTS & DESIGNERS, INC. ON JANUARY 14, 2019 AND FEBRUARY 13 & 18, 2019.
- 5. THESE ARE PERMIT DRAWINGS ONLY AND ARE SUBJECT TO CHANGE. DESIGN DRAWINGS ARE TO BE PREPARED SEPARATELY.