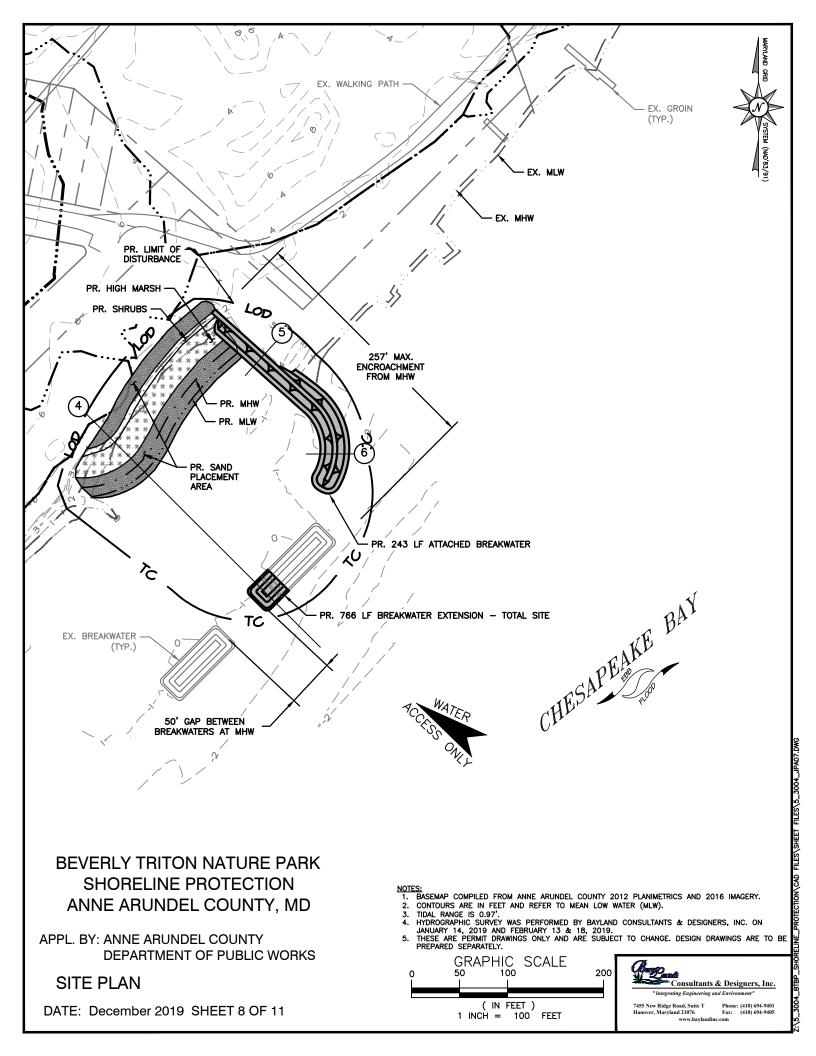

#### NOTES

- BASEMAP COMPILED FROM ANNE ARUNDEL COUNTY 2012 PLANIMETRICS AND 2016 IMAGERY.
- 2. CONTOURS ARE IN FEET AND REFER TO MEAN LOW WATER (MLW).
- TIDAL RANGE 0.97 FEET.
- 4. HYDROGRAPHIC SURVEY WAS PERFORMED BY BAYLAND CONSULTANTS & DESIGNERS, INC. ON JANUARY 14, 2019 AND FEBRUARY 13 & 18, 2019.
- 5. THESE ARE PERMIT DRAWINGS ONLY AND ARE SUBJECT TO CHANGE. DESIGN DRAWINGS ARE TO BE PREPARED SEPARATELY.