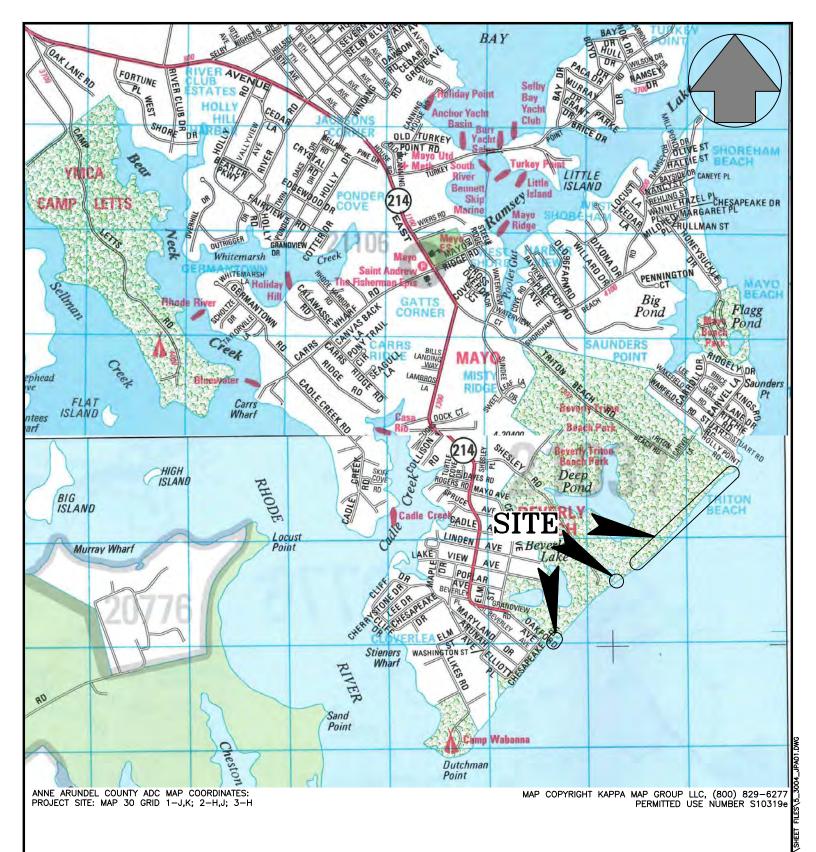

BEVERLY TRITON NATURE PARK SHORELINE PROTECTION ANNE ARUNDEL COUNTY, MD

APPL. BY: ANNE ARUNDEL COUNTY
DEPARTMENT OF PUBLIC WORKS

**VICINITY MAP** 

DATE: December 2019 SHEET 1 OF 11

DEPARTMENT OF PUBLIC WORKS