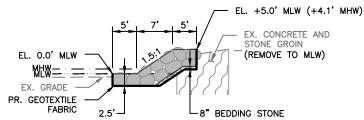

# BREAKWATER EXTENSION SECTION 1 SCALE: 1" = 10' SEE NOTE 1

NOTES:

1. TYPICAL BREAKWATER EXTENSION SECTION REPRESENTS PROPOSED BREAKWATERS EXTENSIONS ONLY.

7455 New Ridge Road, Suite T Phone: (410) 694-9401 Hanover, Maryland 21076 Fax: (410) 694-9405 www.baylandinc.com 004\_BTBP\_SHORELINE\_PROTECTION\CAD FILES\SHEET FILES\5\_3004\_JF