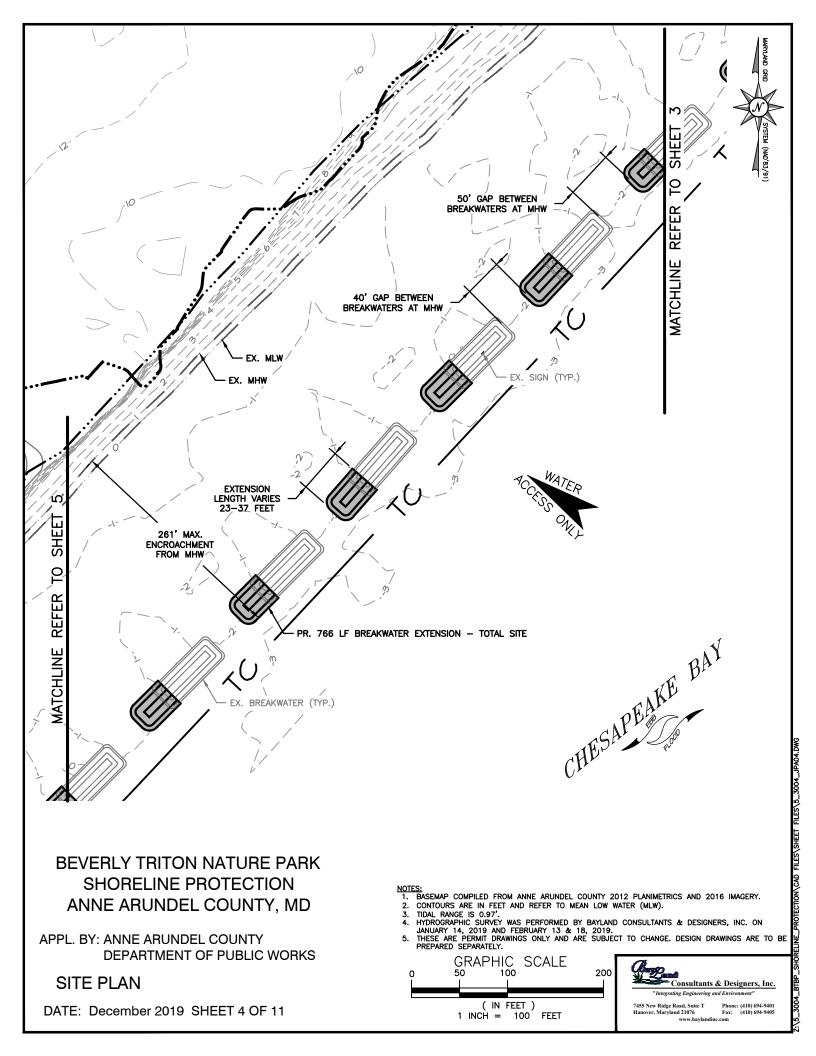

#### NOTES

- BASEMAP COMPILED FROM ANNE ARUNDEL COUNTY 2012 PLANIMETRICS AND 2016 IMAGERY.
- 2. CONTOURS ARE IN FEET AND REFER TO MEAN LOW WATER (MLW).
- TIDAL RANGE 0.97 FEET.
- 4. HYDROGRAPHIC SURVEY WAS PERFORMED BY BAYLAND CONSULTANTS & DESIGNERS, INC. ON JANUARY 14, 2019 AND FEBRUARY 13 & 18, 2019.
- 5. THESE ARE PERMIT DRAWINGS ONLY AND ARE SUBJECT TO CHANGE. DESIGN DRAWINGS ARE TO BE PREPARED SEPARATELY.