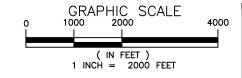

**KEY SHEET** 

DATE: December 2019 SHEET 2 OF 11

Consultants & Designers, Inc. 7455 New Ridge Road, Suite T Hanover, Maryland 21076

#### NOTES

- BASEMAP COMPILED FROM ANNE ARUNDEL COUNTY 2012 PLANIMETRICS AND 2016 IMAGERY.
- 2. CONTOURS ARE IN FEET AND REFER TO MEAN LOW WATER (MLW).
- TIDAL RANGE 0.97 FEET.
- 4. HYDROGRAPHIC SURVEY WAS PERFORMED BY BAYLAND CONSULTANTS & DESIGNERS, INC. ON JANUARY 14, 2019 AND FEBRUARY 13 & 18, 2019.
- 5. THESE ARE PERMIT DRAWINGS ONLY AND ARE SUBJECT TO CHANGE. DESIGN DRAWINGS ARE TO BE PREPARED SEPARATELY.