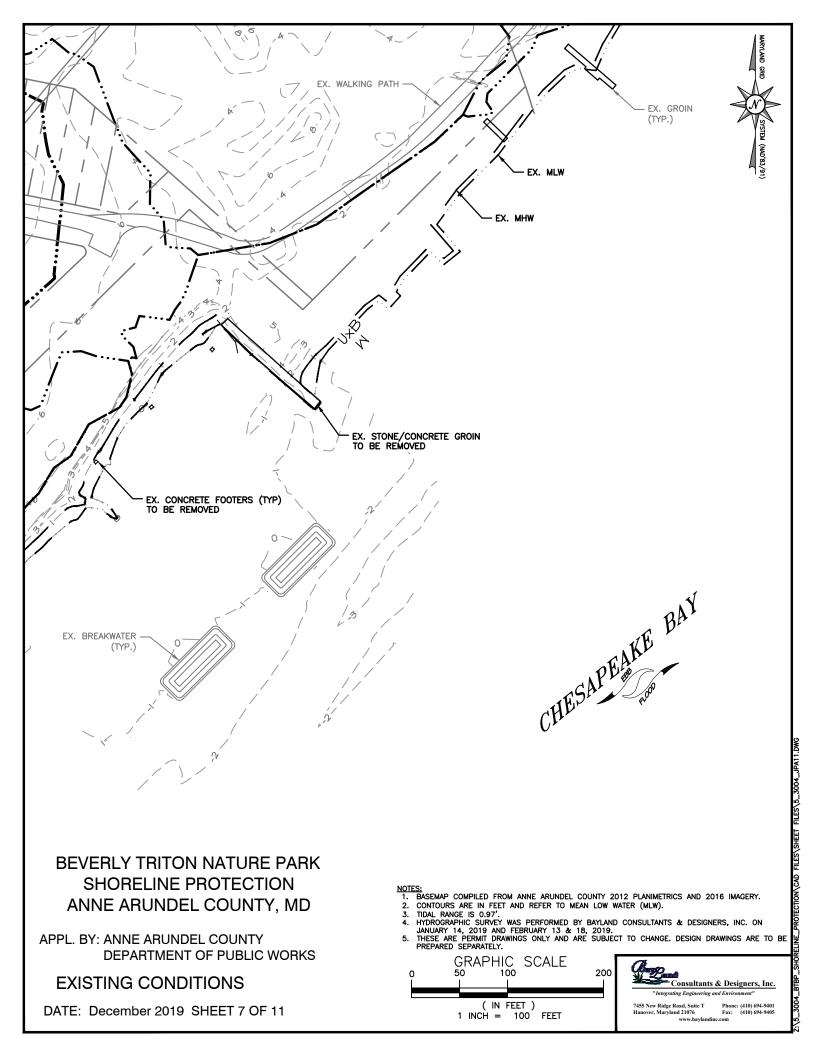

#### NOTES

- BASEMAP COMPILED FROM ANNE ARUNDEL COUNTY 2012 PLANIMETRICS AND 2016 IMAGERY.
- 2. CONTOURS ARE IN FEET AND REFER TO MEAN LOW WATER (MLW).
- TIDAL RANGE 0.97 FEET.
- 4. HYDROGRAPHIC SURVEY WAS PERFORMED BY BAYLAND CONSULTANTS & DESIGNERS, INC. ON JANUARY 14, 2019 AND FEBRUARY 13 & 18, 2019.
- 5. THESE ARE PERMIT DRAWINGS ONLY AND ARE SUBJECT TO CHANGE. DESIGN DRAWINGS ARE TO BE PREPARED SEPARATELY.