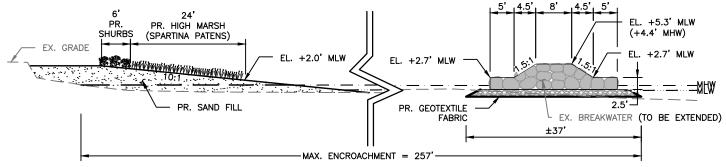

## REACH 3 - ATTACHED BREAKWATER & LIVING SHORELINE SECTION 3

REACH 6 - BREAKWATER EXTENSION & LIVING SHORELINE SECTION 4

REACH 6 - ATTACHED BREAKWATER

<u>SECTION 5</u>

REACH 6 - ATTACHED BREAKWATER

<u>SECTION 6</u>