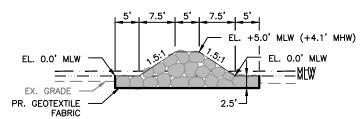

### BREAKWATER SECTION 2

BEVERLY TRITON NATURE PARK SHORELINE PROTECTION ANNE ARUNDEL COUNTY, MD

APPL. BY: ANNE ARUNDEL COUNTY DEPARTMENT OF PUBLIC WORKS

TYPICAL BREAKWATER DETAILS

DATE: December 2019 SHEET 9 OF 11