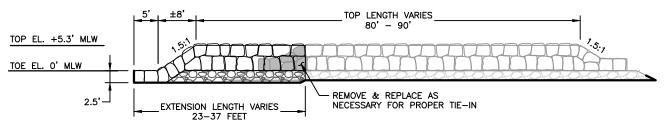

# BREAKWATER EXTENSION SECTION 1 SCALE: 1" = 10' SEE NOTE 1

NOTES:

1. TYPICAL BREAKWATER EXTENSION SECTION REPRESENTS PROPOSED BREAKWATERS EXTENSIONS ONLY.

7455 New Ridge Road, Suite T Phone: (410) 694-9401 Hanover, Maryland 21076 Fax: (410) 694-9405 www.baylandinc.com 004\_BTBP\_SHORELINE\_PROTECTION\CAD FILES\SHEET FILES\5\_3004\_JF