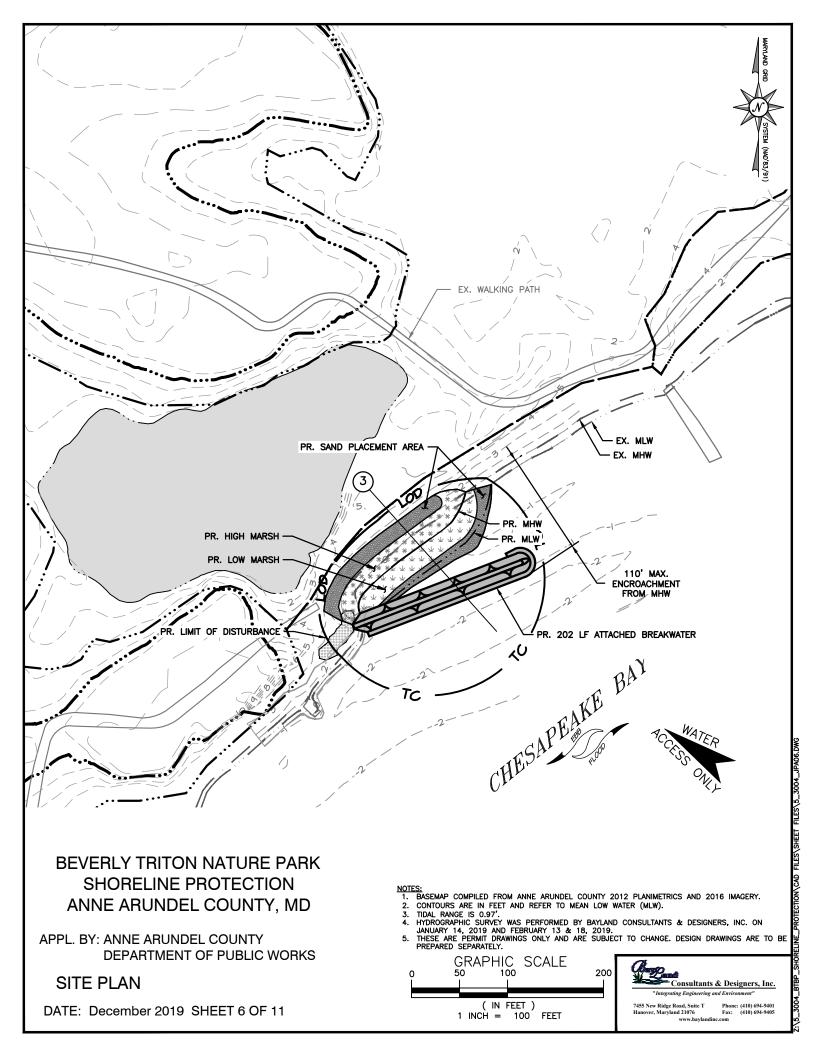

#### NOTES

- BASEMAP COMPILED FROM ANNE ARUNDEL COUNTY 2012 PLANIMETRICS AND 2016 IMAGERY.
- 2. CONTOURS ARE IN FEET AND REFER TO MEAN LOW WATER (MLW).
- TIDAL RANGE 0.97 FEET.
- 4. HYDROGRAPHIC SURVEY WAS PERFORMED BY BAYLAND CONSULTANTS & DESIGNERS, INC. ON JANUARY 14, 2019 AND FEBRUARY 13 & 18, 2019.
- 5. THESE ARE PERMIT DRAWINGS ONLY AND ARE SUBJECT TO CHANGE. DESIGN DRAWINGS ARE TO BE PREPARED SEPARATELY.