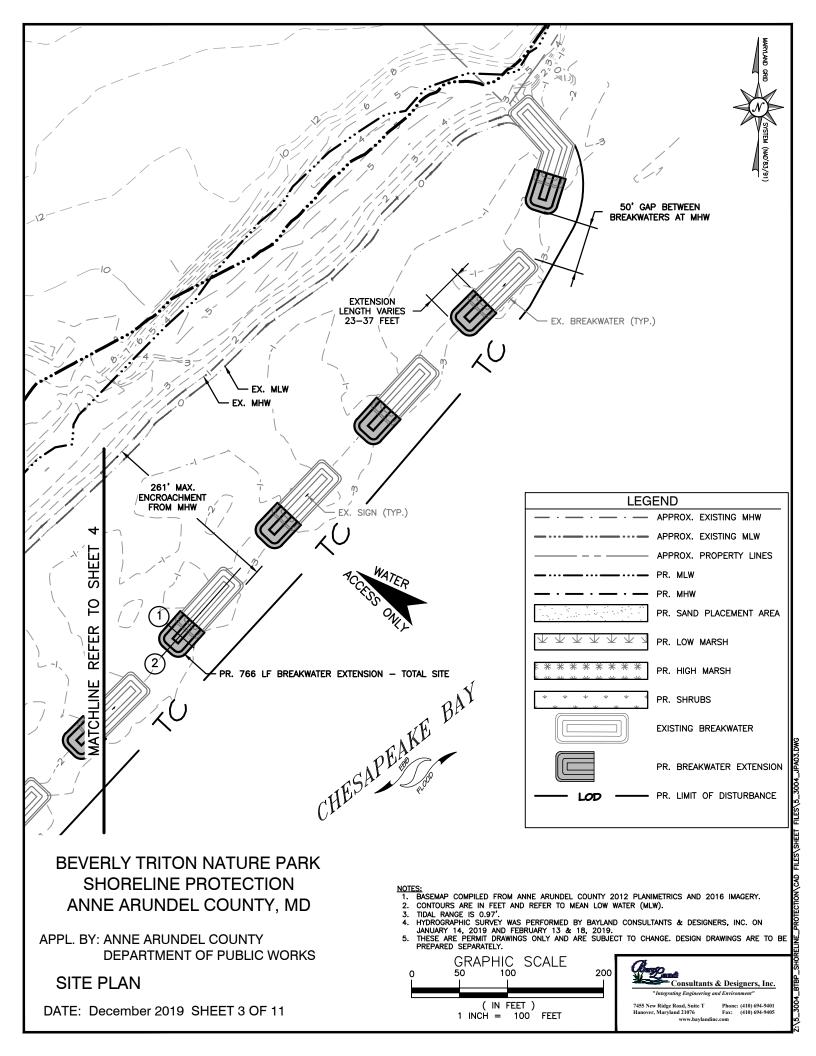

#### NOTES

- BASEMAP COMPILED FROM ANNE ARUNDEL COUNTY 2012 PLANIMETRICS AND 2016 IMAGERY.
- 2. CONTOURS ARE IN FEET AND REFER TO MEAN LOW WATER (MLW).
- TIDAL RANGE 0.97 FEET.
- 4. HYDROGRAPHIC SURVEY WAS PERFORMED BY BAYLAND CONSULTANTS & DESIGNERS, INC. ON JANUARY 14, 2019 AND FEBRUARY 13 & 18, 2019.
- 5. THESE ARE PERMIT DRAWINGS ONLY AND ARE SUBJECT TO CHANGE. DESIGN DRAWINGS ARE TO BE PREPARED SEPARATELY.