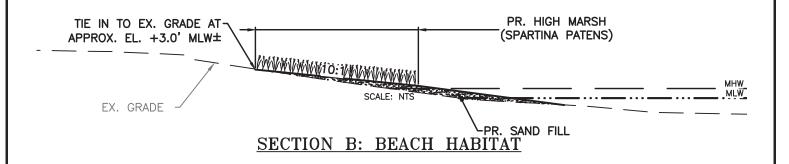

SECTION A: STONE BREAKWATER AT EX. BULKHEAD SCALE: NTS

HOLLY BEACH FARM
CONSERVATION EASEMENT
LIVING SHORELINE

ANNE ARUNDEL COUNTY

APPL. BY: THE CHESAPEAKE BAY FOUNDATION

SITE DETAILS

DATE: JUNE 2020 SHEET 9 OF 11