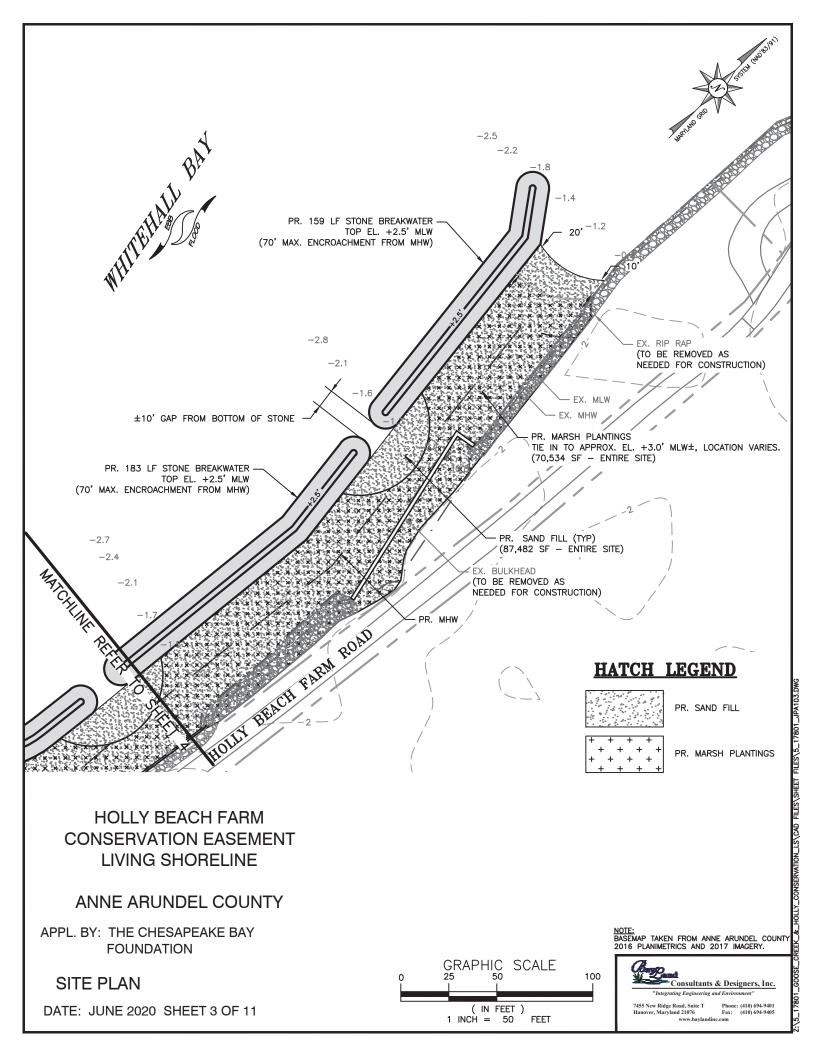

MARSH PLANTINGS - 70,534 SF

SAND FILL - 87,482 SF

#### IMPACT SUMMARY

TOTAL PROPOSED IMPACT = 120,477 SF (2.77 ACRES)
TOTAL AREA OF IMPACT FROM MHW INTO TIDAL WATERS: 100,895 SF (2.32 ACRES)
TOTAL AREA OF IMPACT TO PRIVATE TIDAL WETLANDS: 0 SF