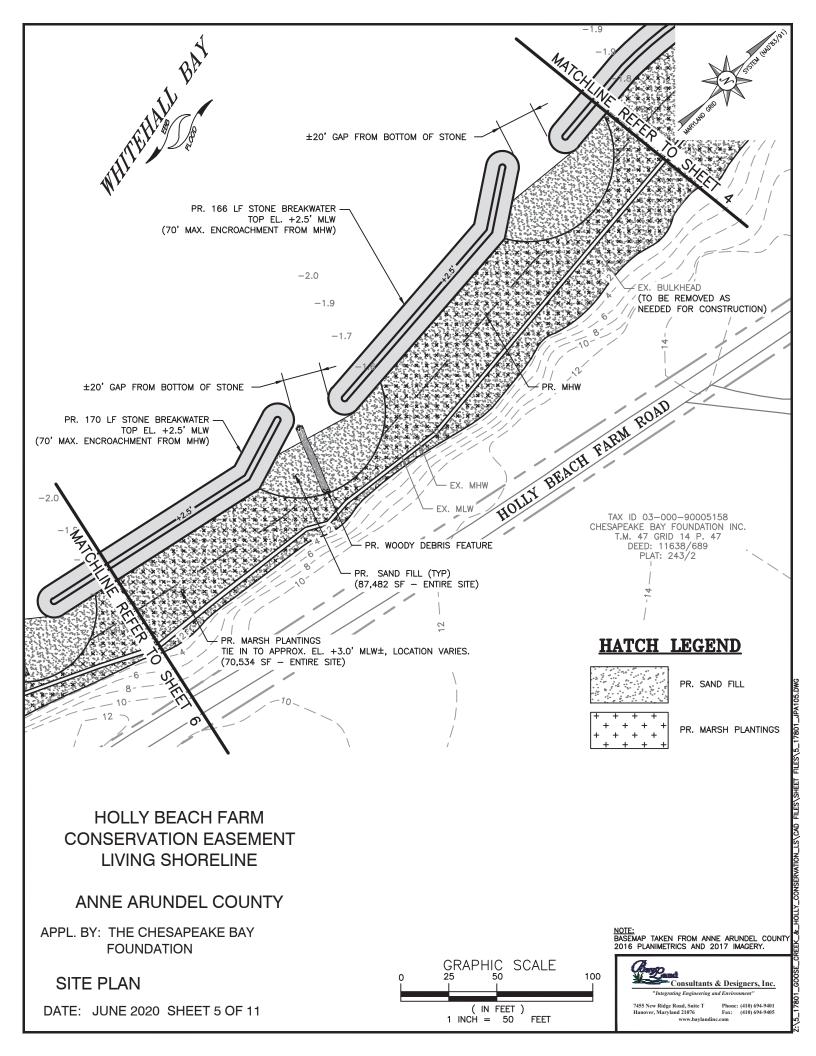

MARSH PLANTINGS - 70,534 SF

SAND FILL - 87,482 SF

#### IMPACT SUMMARY

TOTAL PROPOSED IMPACT = 120,477 SF (2.77 ACRES)
TOTAL AREA OF IMPACT FROM MHW INTO TIDAL WATERS: 100,895 SF (2.32 ACRES)
TOTAL AREA OF IMPACT TO PRIVATE TIDAL WETLANDS: 0 SF