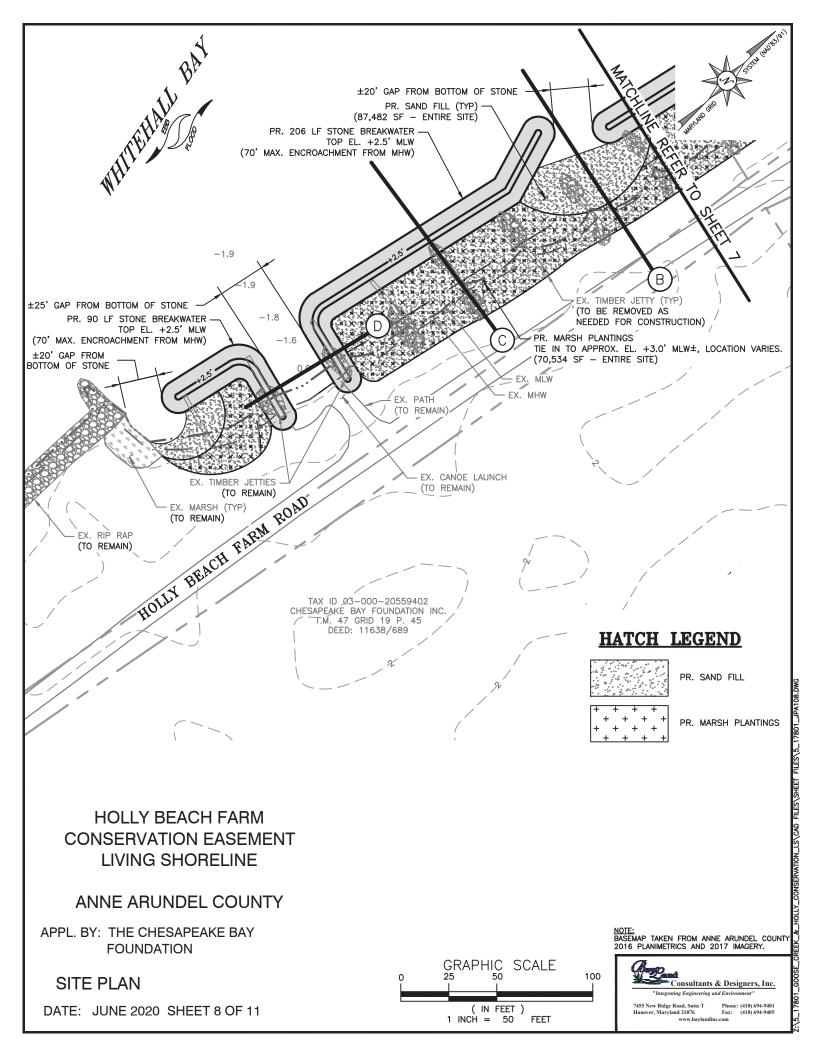

MARSH PLANTINGS - 70,534 SF

SAND FILL - 87,482 SF

#### IMPACT SUMMARY

TOTAL PROPOSED IMPACT = 120,477 SF (2.77 ACRES)
TOTAL AREA OF IMPACT FROM MHW INTO TIDAL WATERS: 100,895 SF (2.32 ACRES)
TOTAL AREA OF IMPACT TO PRIVATE TIDAL WETLANDS: 0 SF