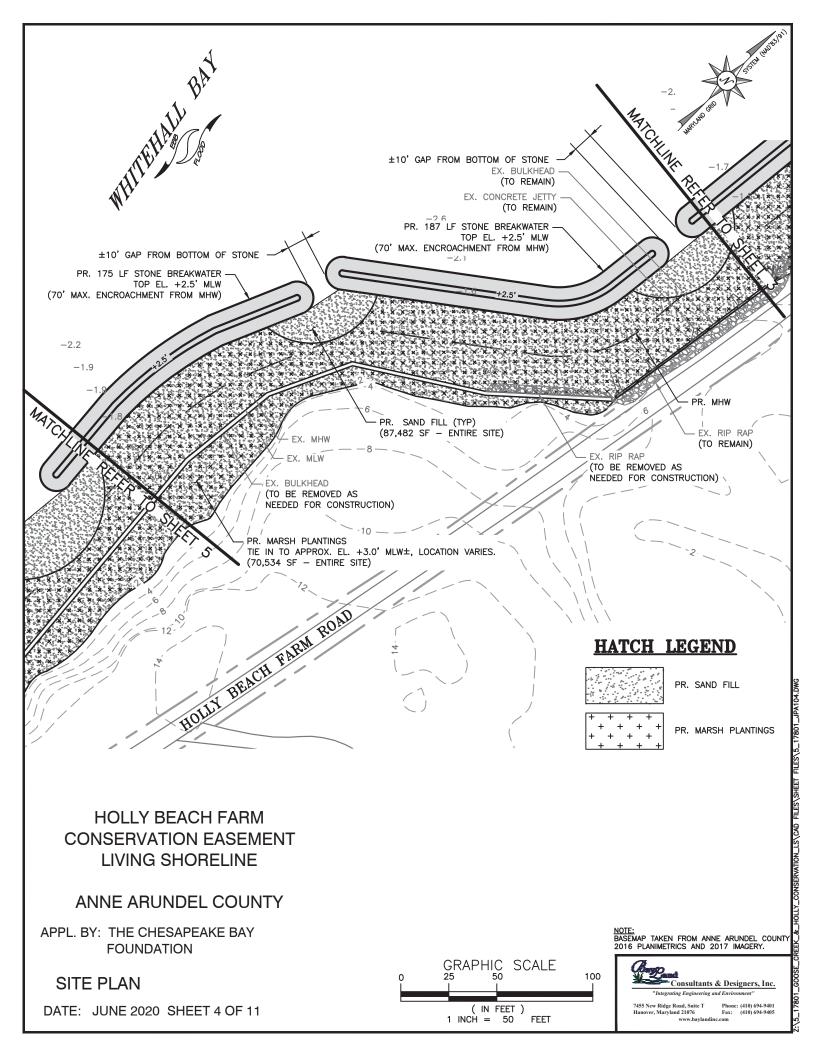

MARSH PLANTINGS - 70,534 SF

SAND FILL - 87,482 SF

#### IMPACT SUMMARY

TOTAL PROPOSED IMPACT = 120,477 SF (2.77 ACRES)
TOTAL AREA OF IMPACT FROM MHW INTO TIDAL WATERS: 100,895 SF (2.32 ACRES)
TOTAL AREA OF IMPACT TO PRIVATE TIDAL WETLANDS: 0 SF