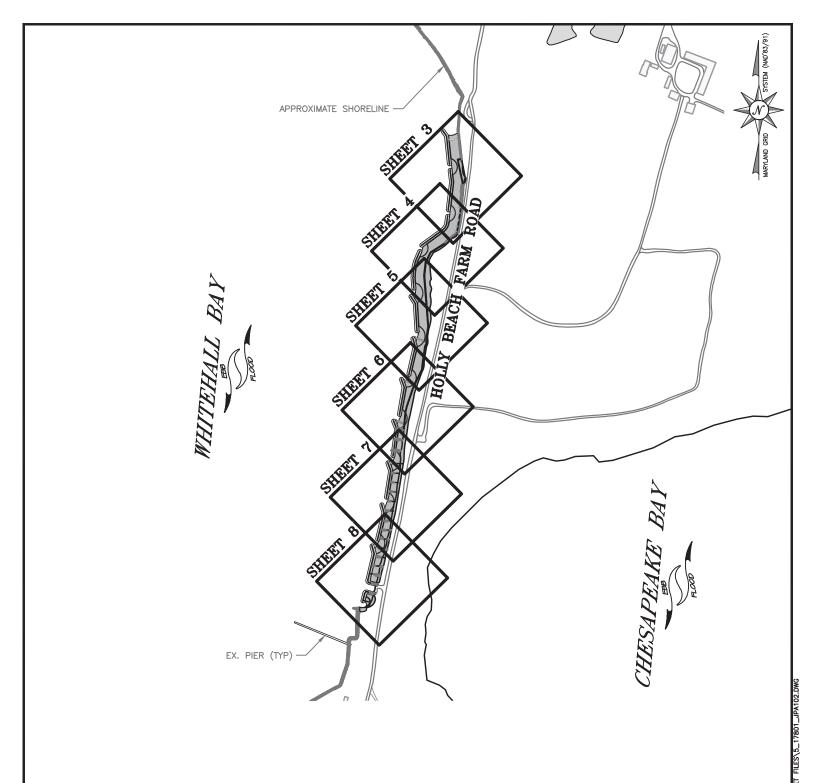

www.baylandinc.com

HOLLY BEACH FARM CONSERVATION EASEMENT LIVING SHORELINE

ANNE ARUNDEL COUNTY

APPL. BY: THE CHESAPEAKE BAY FOUNDATION

**KEY SHEET** 

DATE: JUNE 2020 SHEET 2 OF 11

NOTE:
BASEMAP TAKEN FROM ANNE ARUNDEL COUNTY
2016 PLANIMETRICS AND 2017 IMAGERY.