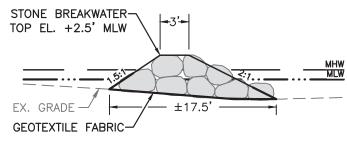

## TYPICAL STONE BREAKWATER SCALE: NTS

### ANNE ARUNDEL COUNTY

APPL. BY: THE CHESAPEAKE BAY FOUNDATION

SITE DETAILS

DATE: JUNE 2020 SHEET 10 OF 11

PROJECT SUMMARY
PROPOSED STRUCTURES:
STONE BREAKWATER TOTAL LENGTH - 1,993 LF AVERAGE WIDTH - 17.5 FT MAX. CHANNELWARD ENCROACHMENT - 70 FT