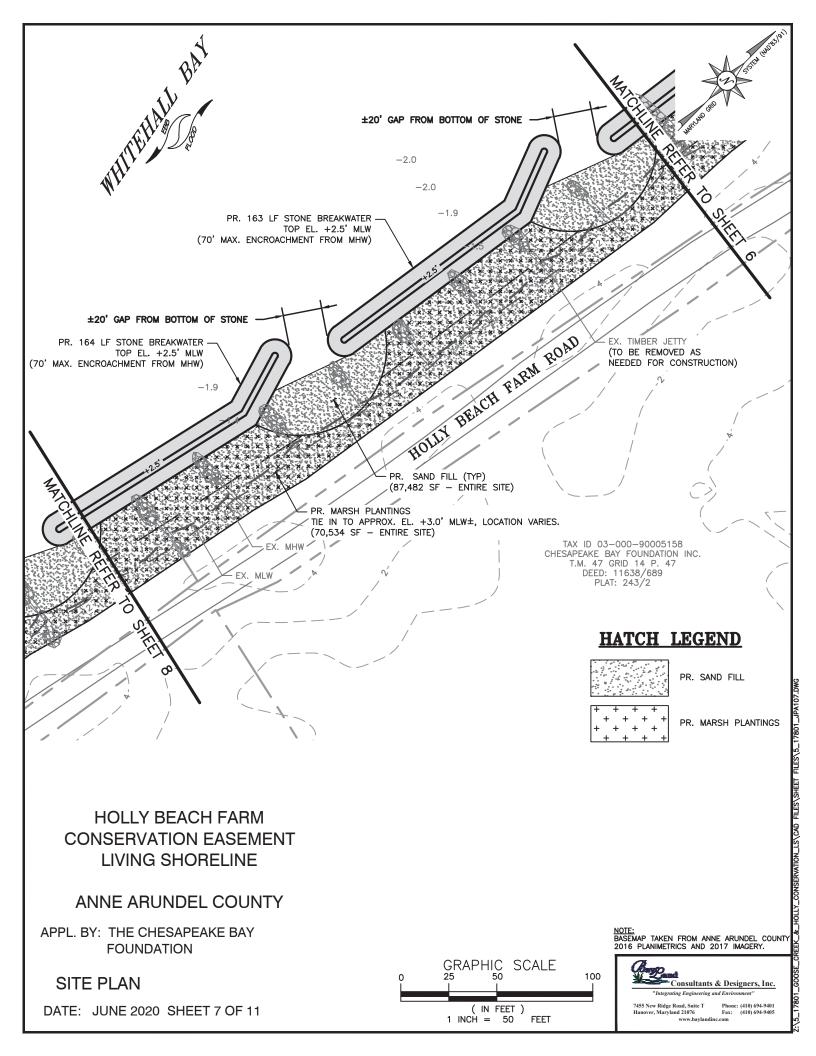

MARSH PLANTINGS - 70,534 SF

SAND FILL - 87,482 SF

#### IMPACT SUMMARY

TOTAL PROPOSED IMPACT = 120,477 SF (2.77 ACRES)
TOTAL AREA OF IMPACT FROM MHW INTO TIDAL WATERS: 100,895 SF (2.32 ACRES)
TOTAL AREA OF IMPACT TO PRIVATE TIDAL WETLANDS: 0 SF