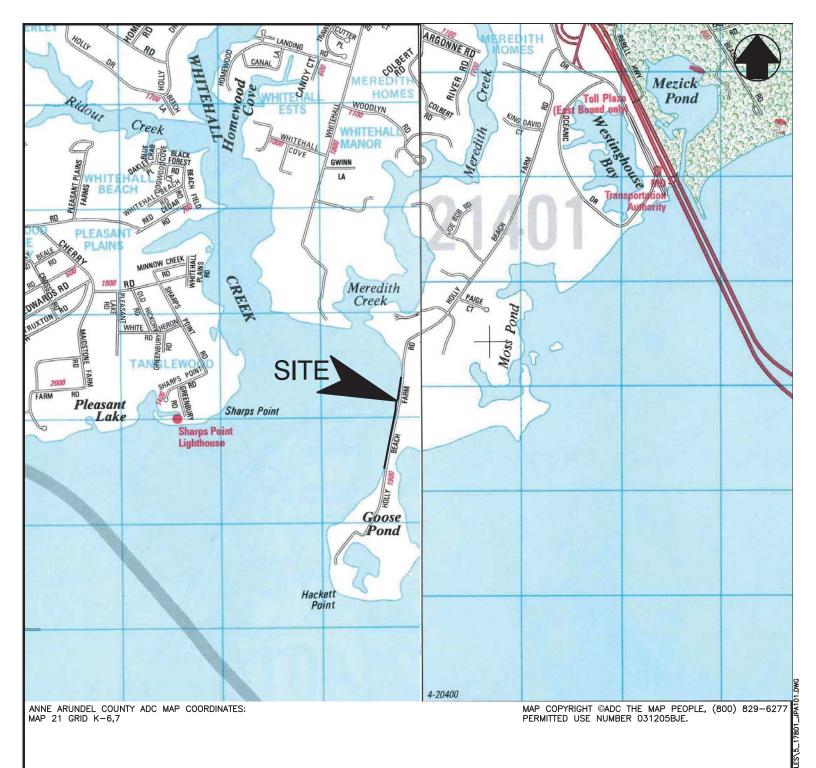

HOLLY BEACH FARM
CONSERVATION EASEMENT
LIVING SHORELINE

ANNE ARUNDEL COUNTY

APPL. BY: THE CHESAPEAKE BAY

**FOUNDATION** 

**VICINITY MAP** 

DATE: JUNE 2020 SHEET 1 OF 11

NOTE: BASEMAP TAKEN FROM ANNE ARUNDEL COUNTY 2016 PLANIMETRICS AND 2017 IMAGERY.