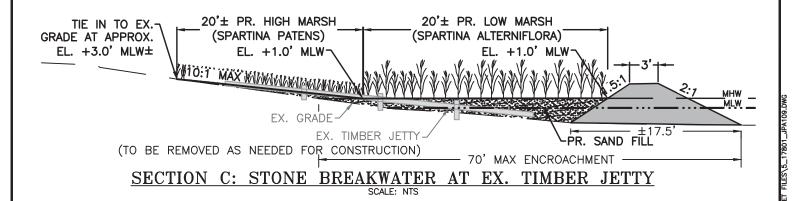

SECTION A: STONE BREAKWATER AT EX. BULKHEAD SCALE: NTS

HOLLY BEACH FARM
CONSERVATION EASEMENT
LIVING SHORELINE

ANNE ARUNDEL COUNTY

APPL. BY: THE CHESAPEAKE BAY FOUNDATION

SITE DETAILS

DATE: JUNE 2020 SHEET 9 OF 11