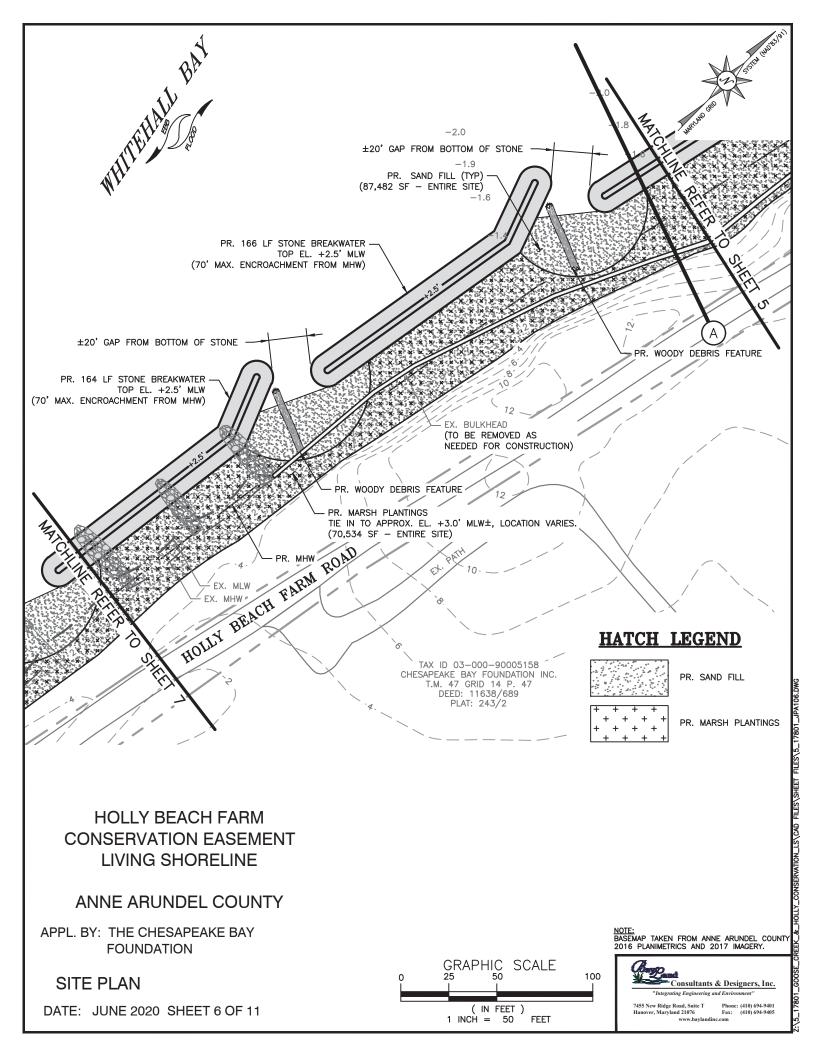

MARSH PLANTINGS - 70,534 SF

SAND FILL - 87,482 SF

#### IMPACT SUMMARY

TOTAL PROPOSED IMPACT = 120,477 SF (2.77 ACRES)
TOTAL AREA OF IMPACT FROM MHW INTO TIDAL WATERS: 100,895 SF (2.32 ACRES)
TOTAL AREA OF IMPACT TO PRIVATE TIDAL WETLANDS: 0 SF