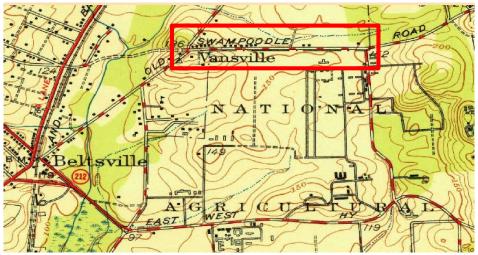

#### HISTORY OF PROPERTY

Vansville is an unincorporated community that is part of the Beltsville census-designated place. The community namesake is the Van Horne family who ran a mill, tavern, stage line, and post office along the Colonial-era post road that evolved into current-day U.S. Route 1 (Baltimore Avenue) (Dwyer 1973). Odell Road appears as a cross-county route on maps since the late 1800s and was once known as Swampoodle Road through circa 1960 (Hopkins 1879, USGS Beltsville 1945, USGS Beltsville 1958) (Figures 2 through 5).

PROJ NO 60613151 FIGURE

Figure 4a: Detail of 1879 Hopkins Map Showing Odell Road (Hopkins 1879).

Figure 4b: Detail of 1907 Laurel, MD USGS Quadrangle Map (USGS 1907). [Note: The 1926 Laurel quadrangle shows virtuallyno change in residential development(USGS 1926).]

Figure 4c: Detail of 1945 Laurel, MD USGS Quadrangle Map (USGS 1945). [Note the Swampoodle Road name.]

| CLIENT | USACE - Baltimore District                                                                                      |
|--------|-----------------------------------------------------------------------------------------------------------------|
| PROJ   | Bureau of Engraving and Printing EIS                                                                            |
| SCALE  |                                                                                                                 |
| SOURCE |                                                                                                                 |
|        | ects\ENV\IAP\CRM\USACE Baltimore District\Bureau of Engraving &<br>, EIS, at USDA BARC\900-GIS and Graphics\920 |
|        |                                                                                                                 |