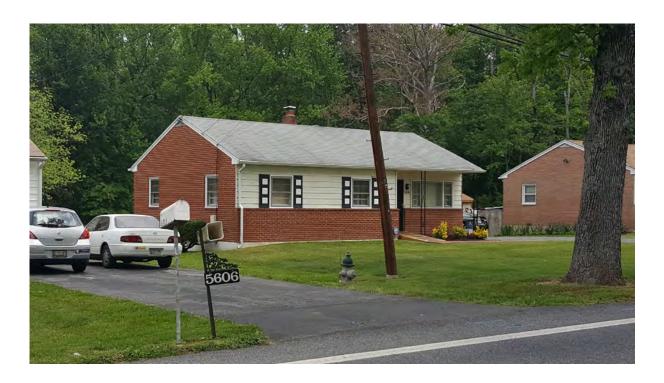

- 1. 5404 Odell\_2020-07-09\_001.tif, Primary (south) elevation, 5404 Odell Road, Looking North
- 2. 5404 Odell\_2020-07-09\_002.tif, Oblique view of primary elevation, 5404 Odell Road, Looking Northeast
- 3. 5404 Odell\_2020-07-09\_003.tif, Oblique view of primary elevation, 5404 Odell Road, Looking Northwest

Photo 1 - Primary (south) elevation, 5404 Odell Road, Looking North

Photo 2 - Oblique view of primary elevation, 5404 Odell Road, Looking Northeast

| CLIENT                                                                                                                                                                        | USACE - Baltimore District           |
|-------------------------------------------------------------------------------------------------------------------------------------------------------------------------------|--------------------------------------|
| PROJ                                                                                                                                                                          | Bureau of Engraving and Printing EIS |
| SCALE                                                                                                                                                                         | -                                    |
| SOURCE                                                                                                                                                                        | AECOM                                |
| Q:\Projects\ENV\IAP\CRM\USACE Baltimore District\ Bureau of Engraving & Printing, EIS, at USDA BARC\400-Technica\430 Reports\ 432 Draft Deliverables\DOEs\Building 203\Photos |                                      |