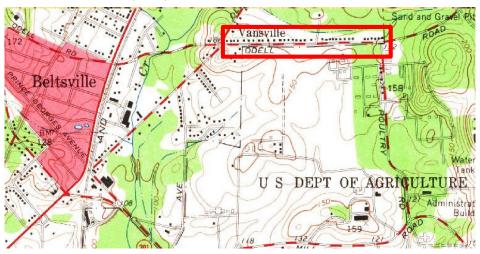

#### HISTORY OF PROPERTY

Vansville is an unincorporated community that is part of the Beltsville census-designated place. The community namesake is the Van Horne family who ran a mill, tavern, stage line, and post office along the Colonial-era post road that evolved into current-day U.S. Route 1 (Baltimore Avenue) (Dwyer 1973). Odell Road appears as a cross-county route on maps since the late 1800s and was once known as Swampoodle Road through circa 1960 (Hopkins 1879, USGS Beltsville 1945, USGS Beltsville 1958) (Figures 2 through 5).