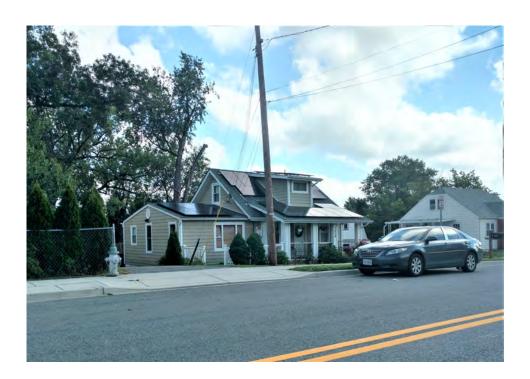

- 1. 5404 Odell\_2020-07-09\_001.tif, Primary (south) elevation, 5404 Odell Road, Looking North
- 2. 5404 Odell\_2020-07-09\_002.tif, Oblique view of primary elevation, 5404 Odell Road, Looking Northeast
- 3. 5404 Odell\_2020-07-09\_003.tif, Oblique view of primary elevation, 5404 Odell Road, Looking Northwest

TITLE Photographs 5404 Odell Road

**AECOM**12420 Milestone Center Dr.
Germantown, MD 20876

PROJ NO 60485181

FIGURE

Photo 3 - Oblique view of primary elevation, 5404 Odell Road, Looking Northwest

| CLIENT | USACE - Baltimore District           |
|--------|--------------------------------------|
| PROJ   | Bureau of Engraving and Printing EIS |
| SCALE  | -                                    |
| SOURCE | AECOM                                |
|        |                                      |