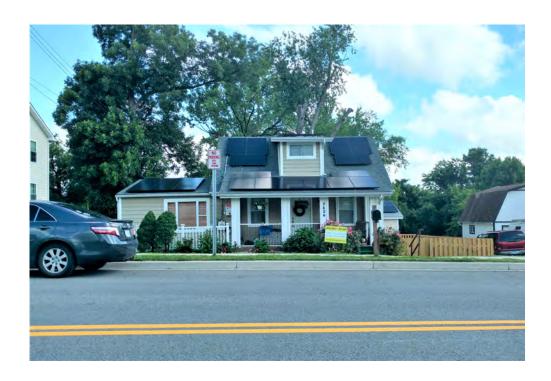

- 1. 5404 Odell\_2020-07-09\_001.tif, Primary (south) elevation, 5404 Odell Road, Looking North
- 2. 5404 Odell\_2020-07-09\_002.tif, Oblique view of primary elevation, 5404 Odell Road, Looking Northeast
- 3. 5404 Odell\_2020-07-09\_003.tif, Oblique view of primary elevation, 5404 Odell Road, Looking Northwest

Photo 1 - Primary (south) elevation, 5404 Odell Road, Looking North

Photo 2 - Oblique view of primary elevation, 5404 Odell Road, Looking Northeast

| CLIENT                                                                                                                                                                        | USACE - Baltimore District           |
|-------------------------------------------------------------------------------------------------------------------------------------------------------------------------------|--------------------------------------|
| PROJ                                                                                                                                                                          | Bureau of Engraving and Printing EIS |
| SCALE                                                                                                                                                                         | -                                    |
| SOURCE                                                                                                                                                                        | AECOM                                |
| Q:\Projects\ENV\IAP\CRM\USACE Baltimore District\ Bureau of Engraving & Printing, EIS, at USDA BARC\400-Technica\430 Reports\ 432 Draft Deliverables\DOEs\Building 203\Photos |                                      |