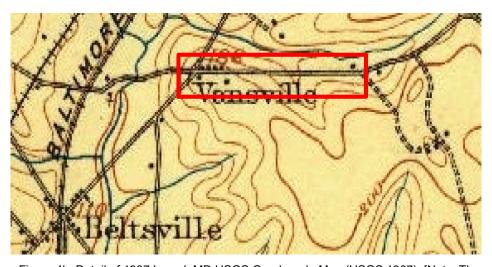

#### HISTORY OF PROPERTY

Vansville is an unincorporated community that is part of the Beltsville census-designated place. The community namesake is the Van Horne family who ran a mill, tavern, stage line, and post office along the Colonial-era post road that evolved into current-day U.S. Route 1 (Baltimore Avenue) (Dwyer 1973). Odell Road appears as a cross-county route on maps since the late 1800s and was once known as Swampoodle Road through circa 1960 (Hopkins 1879, USGS Beltsville 1945, USGS Beltsville 1958) (Figures 2 through 5).