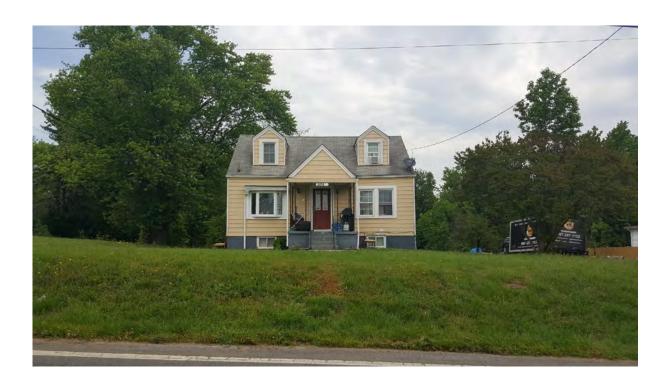

- 1. 5404 Odell\_2020-07-09\_001.tif, Primary (south) elevation, 5404 Odell Road, Looking North
- 2. 5404 Odell\_2020-07-09\_002.tif, Oblique view of primary elevation, 5404 Odell Road, Looking Northeast
- 3. 5404 Odell\_2020-07-09\_003.tif, Oblique view of primary elevation, 5404 Odell Road, Looking Northwest

Photo 1 - Primary (south) elevation, 5404 Odell Road, Looking North

Photo 2 - Oblique view of primary elevation, 5404 Odell Road, Looking Northeast

| CLIENT                                                                                                                                                                        | USACE - Baltimore District           |
|-------------------------------------------------------------------------------------------------------------------------------------------------------------------------------|--------------------------------------|
| PROJ                                                                                                                                                                          | Bureau of Engraving and Printing EIS |
| SCALE                                                                                                                                                                         | -                                    |
| SOURCE                                                                                                                                                                        | AECOM                                |
| Q:\Projects\ENV\IAP\CRM\USACE Baltimore District\ Bureau of Engraving & Printing, EIS, at USDA BARC\400-Technica\430 Reports\ 432 Draft Deliverables\DOEs\Building 203\Photos |                                      |