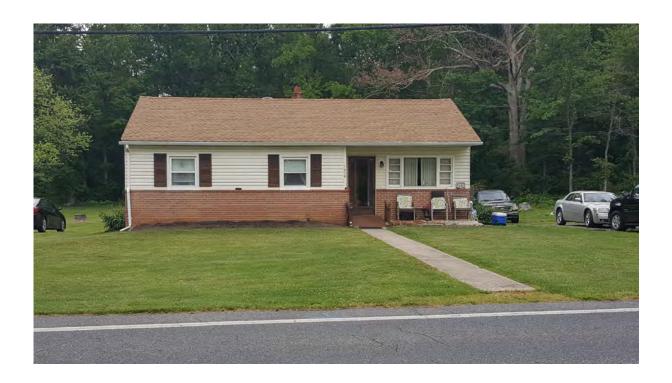

# 5404 Odell Road Beltsville, Prince George's County, Maryland 1940

This Minimal Traditional style dwelling, constructed in 1940, is located on Parcel No. 01-0056341 on the north side of Odell Road between Old Baltimore Pike and Poultry Road in Beltsville, Prince George's County, Maryland.

This two-and-a-half story irregular plan building has a full basement level and rests on a concrete slab foundation that supports concrete block and wood-framed walls clad in vinyl siding. The side-gabled and shed roof with gutters is clad in non-historic composition shingles with solar panels; a centered, one-bay, shed-roof dormers exists in the north and south roof slopes. Fenestration throughout is non-historic threeover-one configured windows of unknown sash type unless otherwise noted. There is a historic onestory, side-gabled west addition that has a concrete slab foundation and a shallow, side-gabled roof. The primary (south) façade has a three-bay, shed roof sheltered porch entry; the entry has a wood paneled door with a screen door cover. The porch has square wooden posts supports, a wooden plank landing and decorative metal railing. East and west of the entry is a one-over-one, single-hung metal sash window. The west addition has a tripartite window with one-over-one, single-hung metal sash windows and a patio that integrates with the sheltered entry porch to the east and a sidewalk to the west. A second story dormer has a sliding window. The west facade of the one-story west addition has three six-over-six, single-hung metal sash windows. There is a centered one-over-one, single-hung metal sash window on the second floor. The east façade has two one-over-one, single-hung metal sash windows on the basement and first-floor and a centered one-over-one, single-hung metal sash window on the second floor. There is no clear view of the north façade from the right-of-way for a description. Exterior ornamentation throughout includes window surrounds, corner boards and an octagonal roof vent on the addition.