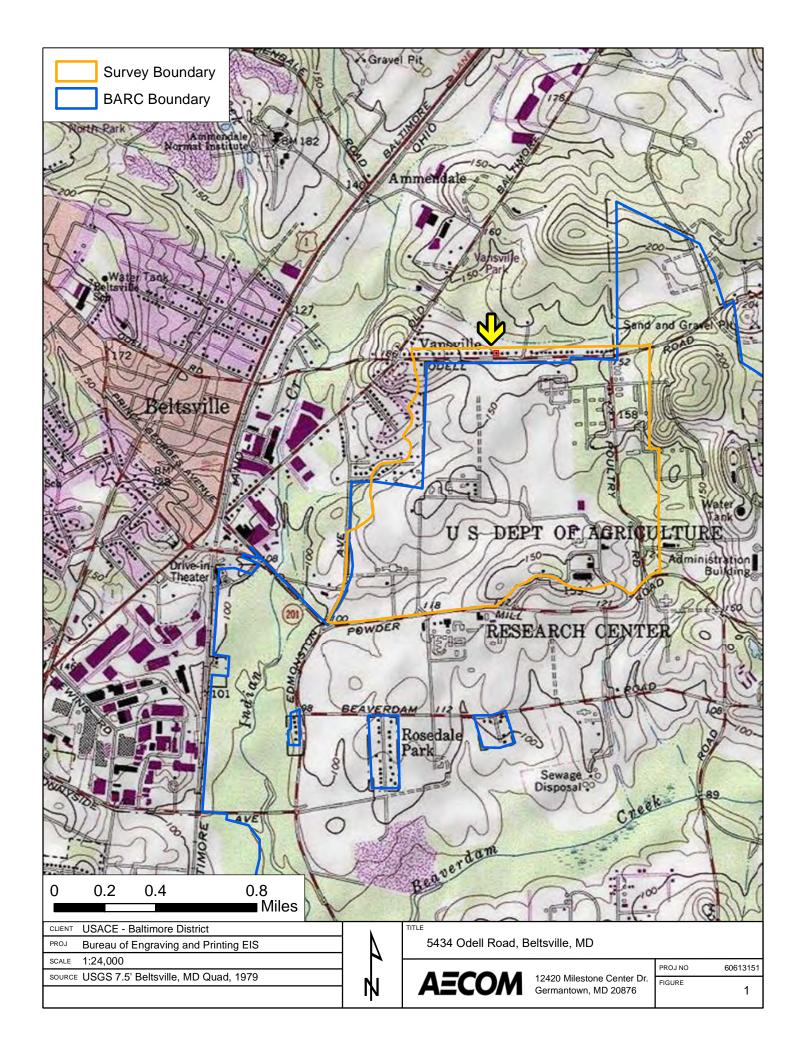

# 5404 Odell Road Beltsville, Prince George's County, Maryland 1940

This Minimal Traditional style dwelling, constructed in 1940, is located on Parcel No. 01-0056341 on the north side of Odell Road between Old Baltimore Pike and Poultry Road in Beltsville, Prince George's County, Maryland.

#### HISTORY OF PROPERTY

Vansville is an unincorporated community that is part of the Beltsville census-designated place. The community namesake is the Van Horne family who ran a mill, tavern, stage line, and post office along the Colonial-era post road that evolved into current-day U.S. Route 1 (Baltimore Avenue) (Dwyer 1973). Odell Road appears as a cross-county route on maps since the late 1800s and was once known as Swampoodle Road through circa 1960 (Hopkins 1879, USGS Beltsville 1945, USGS Beltsville 1958) (Figures 2 through 5).

The Odell Road dwellings within the survey area align with the north boundary of a section of the Beltsville Agricultural Research Center (BARC) Central Farm. The BARC 16,000-acre campus established in 1910 and the study area retains an agricultural feeling due to its proximity to the campus. Residential development around BARC occurred organically with a higher concentration of residential construction occurring after World War I and II (Figures 4 and 5). Of the study area's Odell Road properties, only four of the thirty-one were constructed before the U.S. entry into World War II in 1941. The post-World War II development of the area was a local manifestation of a national trend that popularized the construction of Compact Ranch style homes. Compact Ranch homes represent a house type that expanded upon the standard construction techniques of the Minimal Traditional/American Small Home to provide new homes at a rapid pace in response to the postwar demand for home ownership (Gloues 2010, 2011).