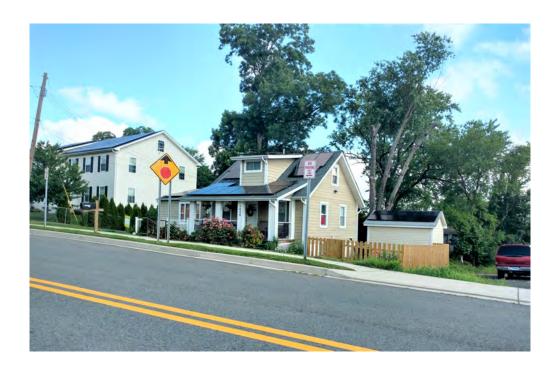

- 1. 5406 Odell\_2020-06-03\_001.tif, Primary (south) elevation, 5406 Odell Road, Looking North
- 2. 5406 Odell\_2020-06-03\_002.tif, Oblique view of primary elevation, 5406 Odell Road, Looking Northeast

Photo 1 - Primary (south) elevation, 5406 Odell Road, Looking North

Photo 2 - Oblique view of primary elevation, 5406 Odell Road, Looking Northeast

| CLIENT                                                                                                                                                           | USACE - Baltimore District           | TITLE Photographs                                  |         |          |
|------------------------------------------------------------------------------------------------------------------------------------------------------------------|--------------------------------------|----------------------------------------------------|---------|----------|
| PROJ                                                                                                                                                             | Bureau of Engraving and Printing EIS | 5406 Odell Road                                    |         |          |
| SCALE                                                                                                                                                            | -                                    | A = CO A 4                                         | PROJ NO | 60485181 |
| SOURCE                                                                                                                                                           | AECOM                                | AECOM                                              | FIGURE  |          |
| \\URSGermantown.us.ie.urs\Germantown\Projects\ENV\IAP\CRM\MTA\ 60485181 - MAGLEV\900-GIS and Graphics\920 GIS\AH_Survey_Maps\BEP_BARC\ Photo_Maps\5406_Odell.mxd |                                      | 12420 Milestone Center Dr.<br>Germantown, MD 20876 | FIGURE  | 3        |