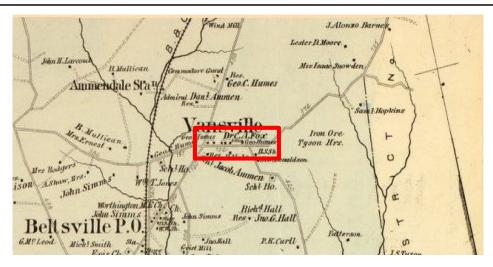

#### HISTORY OF PROPERTY

Vansville is an unincorporated community that is part of the Beltsville census-designated place. The community namesake is the Van Horne family who ran a mill, tavern, stage line, and post office along the Colonial-era post road that evolved into current-day U.S. Route 1 (Baltimore Avenue) (Dwyer 1973). Odell Road appears as a cross-county route on maps since the late 1800s and was once known as Swampoodle Road through circa 1960 (Hopkins 1879, USGS Beltsville 1945, USGS Beltsville 1958) (Figures 2 through 5).

PROJ NO 60613151 FIGURE

Figure 4a: Detail of 1879 Hopkins Map Showing Odell Road (Hopkins 1879).

Figure 4b: Detail of 1907 Laurel, MD USGS Quadrangle Map (USGS 1907). [Note: The 1926 Laurel quadrangle shows virtuallyno change in residential development(USGS 1926).]