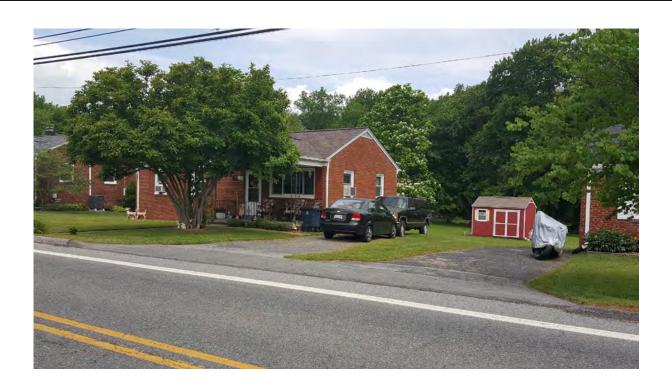

# 5404 Odell Road Beltsville, Prince George's County, Maryland 1940

This Minimal Traditional style dwelling, constructed in 1940, is located on Parcel No. 01-0056341 on the north side of Odell Road between Old Baltimore Pike and Poultry Road in Beltsville, Prince George's County, Maryland.

This two-and-a-half story irregular plan building has a full basement level and rests on a concrete slab foundation that supports concrete block and wood-framed walls clad in vinyl siding. The side-gabled and shed roof with gutters is clad in non-historic composition shingles with solar panels; a centered, one-bay, shed-roof dormers exists in the north and south roof slopes. Fenestration throughout is non-historic threeover-one configured windows of unknown sash type unless otherwise noted. There is a historic onestory, side-gabled west addition that has a concrete slab foundation and a shallow, side-gabled roof. The primary (south) façade has a three-bay, shed roof sheltered porch entry; the entry has a wood paneled door with a screen door cover. The porch has square wooden posts supports, a wooden plank landing and decorative metal railing. East and west of the entry is a one-over-one, single-hung metal sash window. The west addition has a tripartite window with one-over-one, single-hung metal sash windows and a patio that integrates with the sheltered entry porch to the east and a sidewalk to the west. A second story dormer has a sliding window. The west facade of the one-story west addition has three six-over-six, single-hung metal sash windows. There is a centered one-over-one, single-hung metal sash window on the second floor. The east façade has two one-over-one, single-hung metal sash windows on the basement and first-floor and a centered one-over-one, single-hung metal sash window on the second floor. There is no clear view of the north façade from the right-of-way for a description. Exterior ornamentation throughout includes window surrounds, corner boards and an octagonal roof vent on the addition.