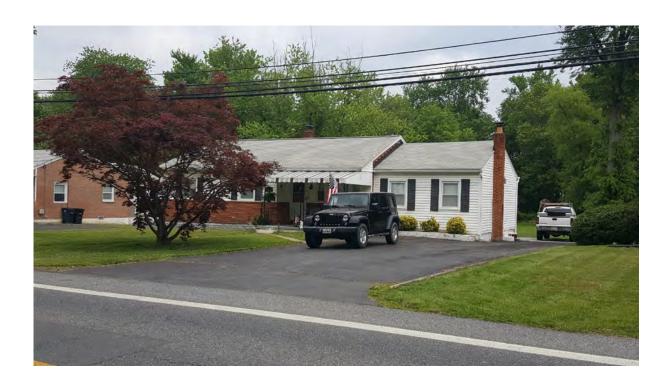

- 1. 5404 Odell\_2020-07-09\_001.tif, Primary (south) elevation, 5404 Odell Road, Looking North
- 2. 5404 Odell\_2020-07-09\_002.tif, Oblique view of primary elevation, 5404 Odell Road, Looking Northeast
- 3. 5404 Odell\_2020-07-09\_003.tif, Oblique view of primary elevation, 5404 Odell Road, Looking Northwest

Photo 1 - Primary (south) elevation, 5404 Odell Road, Looking North

Photo 2 - Oblique view of primary elevation, 5404 Odell Road, Looking Northeast

| CLIENT                                                                                                                                                                        | USACE - Baltimore District           |
|-------------------------------------------------------------------------------------------------------------------------------------------------------------------------------|--------------------------------------|
| PROJ                                                                                                                                                                          | Bureau of Engraving and Printing EIS |
| SCALE                                                                                                                                                                         | -                                    |
| SOURCE                                                                                                                                                                        | AECOM                                |
| Q:\Projects\ENV\IAP\CRM\USACE Baltimore District\ Bureau of Engraving & Printing, EIS, at USDA BARC\400-Technica\430 Reports\ 432 Draft Deliverables\DOEs\Building 203\Photos |                                      |