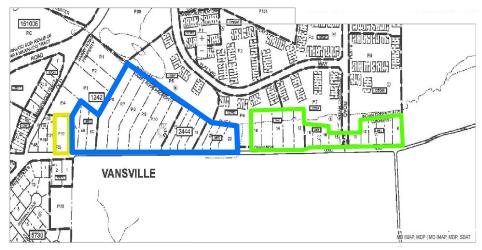

Figure 5b: Detail of 1964 Beltsville USGS Quadrangle Map (USGS 1964). [Note the completion of postwar development to the east.]

Figure 5c: Subdivision map showing all of the Odell Road surveyed properties (SDAT n.d.). [Legend: Vansville Hill (yellow); Harry Ross property (blue); Oakhurst subdivision (green).]

According to Maryland Department of Assessments and Taxation (SDAT) subdivision maps, the historic Harry Ross property was developed to create the western half of the Odell Road homes with fourteen homes constructed between 1949 and 1955 (SDAT n.d.) (Figure 5a). The SDAT data attributes the construction of two homes in 1952 and ten homes in 1958 to the development of the Oakhurst subdivision (Figure 5c). This construction timeline demonstrates deliberate postwar residential development. Every Odell Road property in the study area exhibits some type of non-historic modification, namely window and roof replacements. Some of the residences have sympathetic historic one-story, wing additions to enlarge the Minimal Tradition or Ranch plan. However, a few also exhibit unsympathetic additions that overwhelm the original massing of the Minimal Traditional or Compact Ranch style; compact and simple plans are a character-defining feature of both architectural styles. In addition, two Compact Ranch buildings have been altered into a Split-Level plan due to side additions.