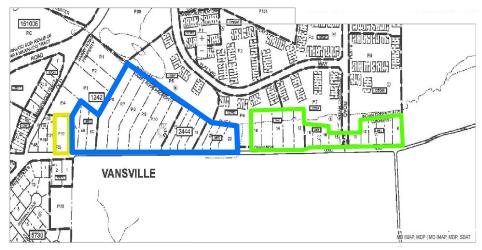

Figure 5b: Detail of 1964 Beltsville USGS Quadrangle Map (USGS 1964). [Note the completion of postwar development to the east.]

Figure 5c: Subdivision map showing all of the Odell Road surveyed properties (SDAT n.d.). [Legend: Vansville Hill (yellow); Harry Ross property (blue); Oakhurst subdivision (green).]