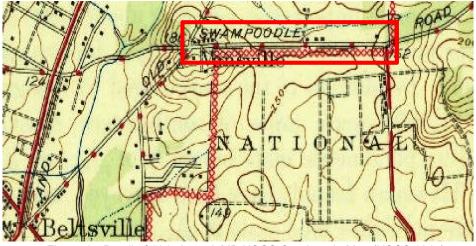

#### HISTORY OF PROPERTY

Vansville is an unincorporated community that is part of the Beltsville census-designated place. The community namesake is the Van Horne family who ran a mill, tavern, stage line, and post office along the Colonial-era post road that evolved into current-day U.S. Route 1 (Baltimore Avenue) (Dwyer 1973). Odell Road appears as a cross-county route on maps since the late 1800s and was once known as Swampoodle Road through circa 1960 (Hopkins 1879, USGS Beltsville 1945, USGS Beltsville 1958) (Figures 2 through 5).

PROJ NO 60613151 FIGURE

Figure 4a: Detail of 1879 Hopkins Map Showing Odell Road (Hopkins 1879).

Figure 4b: Detail of 1907 Laurel, MD USGS Quadrangle Map (USGS 1907). [Note: The 1926 Laurel quadrangle shows virtuallyno change in residential development(USGS 1926).]

Figure 4c: Detail of 1945 Laurel, MD USGS Quadrangle Map (USGS 1945). [Note the Swampoodle Road name.]

| CLIENT | USACE - Baltimore District                                                                                      |
|--------|-----------------------------------------------------------------------------------------------------------------|
| PROJ   | Bureau of Engraving and Printing EIS                                                                            |
| SCALE  |                                                                                                                 |
| SOURCE |                                                                                                                 |
|        | ects\ENV\IAP\CRM\USACE Baltimore District\Bureau of Engraving &<br>, EIS, at USDA BARC\900-GIS and Graphics\920 |
|        |                                                                                                                 |

Figure 4c: Detail of 1945 Laurel, MD USGS Quadrangle Map (USGS 1945). [Note the Swampoodle Road name.]

| CLIENT                                                                                                                      | USACE - Baltimore District           |  |  |
|-----------------------------------------------------------------------------------------------------------------------------|--------------------------------------|--|--|
| PROJ                                                                                                                        | Bureau of Engraving and Printing EIS |  |  |
| SCALE                                                                                                                       |                                      |  |  |
| SOURCE                                                                                                                      | SOURCE                               |  |  |
| Q:\Projects\ENV\IAP\CRM\USACE Baltimore District\Bureau of Engraving & Printing, EIS, at USDA BARC\900-GIS and Graphics\920 |                                      |  |  |
|                                                                                                                             |                                      |  |  |