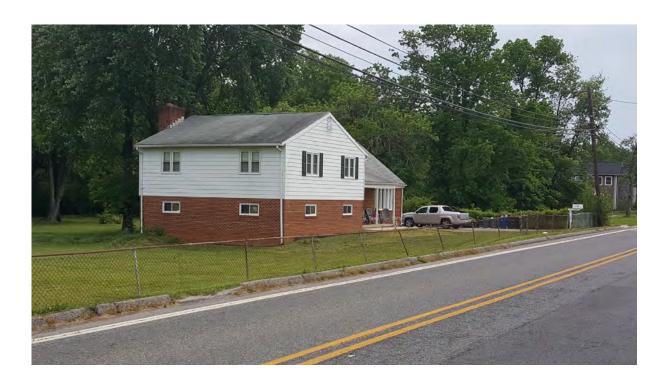

This two-and-a-half story irregular plan building has a full basement level and rests on a concrete slab foundation that supports concrete block and wood-framed walls clad in vinyl siding. The side-gabled and shed roof with gutters is clad in non-historic composition shingles with solar panels; a centered, one-bay, shed-roof dormers exists in the north and south roof slopes. Fenestration throughout is non-historic threeover-one configured windows of unknown sash type unless otherwise noted. There is a historic onestory, side-gabled west addition that has a concrete slab foundation and a shallow, side-gabled roof. The primary (south) façade has a three-bay, shed roof sheltered porch entry; the entry has a wood paneled door with a screen door cover. The porch has square wooden posts supports, a wooden plank landing and decorative metal railing. East and west of the entry is a one-over-one, single-hung metal sash window. The west addition has a tripartite window with one-over-one, single-hung metal sash windows and a patio that integrates with the sheltered entry porch to the east and a sidewalk to the west. A second story dormer has a sliding window. The west facade of the one-story west addition has three six-over-six, single-hung metal sash windows. There is a centered one-over-one, single-hung metal sash window on the second floor. The east façade has two one-over-one, single-hung metal sash windows on the basement and first-floor and a centered one-over-one, single-hung metal sash window on the second floor. There is no clear view of the north façade from the right-of-way for a description. Exterior ornamentation throughout includes window surrounds, corner boards and an octagonal roof vent on the addition.

There is a historic one-story, side-gabled west addition that has a concrete slab foundation and a shallow, side-gabled roof.

The primary (south) façade is dominated by a three-bay, shed roof sheltered porch entry (Photo 1). The entry is within the center bay and has a wood paneled door with a screen door cover. The porch has square wooden posts supports, wooden plank landing, and a decorative metal railing with a stepped entry in the east bay. East and west of the entry are a one-over-one, single-hung metal sash window that align with the outer two bays of the porch. The west addition has a tripartite window with one-over-one, singlehung metal sash windows. The patio that exists in front of the addition interfaces with the sheltered porch to the east and a sidewalk to the west. A synthetic material covers the surface of the patio, sidewalk and porch steps. A centered, one-bay dormer with sliding window articulates the second story. Exterior ornamentation includes window surrounds and corner boards.

The west façade of the one-story west addition is arranged in three bays with a six-over-six, single-hung metal sash window in the southern and central bay; a smaller window of the same type exists in the northern bay (Photo 2). There is a centered one-over-one, single-hung metal sash window on the second floor. Exterior ornamentation includes window surrounds and corner boards and an