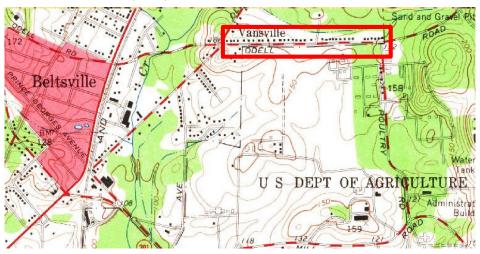

#### HISTORY OF PROPERTY

Vansville is an unincorporated community that is part of the Beltsville census-designated place. The community namesake is the Van Horne family who ran a mill, tavern, stage line, and post office along the Colonial-era post road that evolved into current-day U.S. Route 1 (Baltimore Avenue) (Dwyer 1973). Odell Road appears as a cross-county route on maps since the late 1800s and was once known as Swampoodle Road through circa 1960 (Hopkins 1879, USGS Beltsville 1945, USGS Beltsville 1958) (Figures 2 through 5).

Figure 5b: Detail of 1964 Beltsville USGS Quadrangle Map (USGS 1964). [Note the completion of postwar development to the east.]

Figure 5c: Subdivision map showing all of the Odell Road surveyed properties (SDAT n.d.). [Legend: Vansville Hill (yellow); Harry Ross property (blue); Oakhurst subdivision (green).]