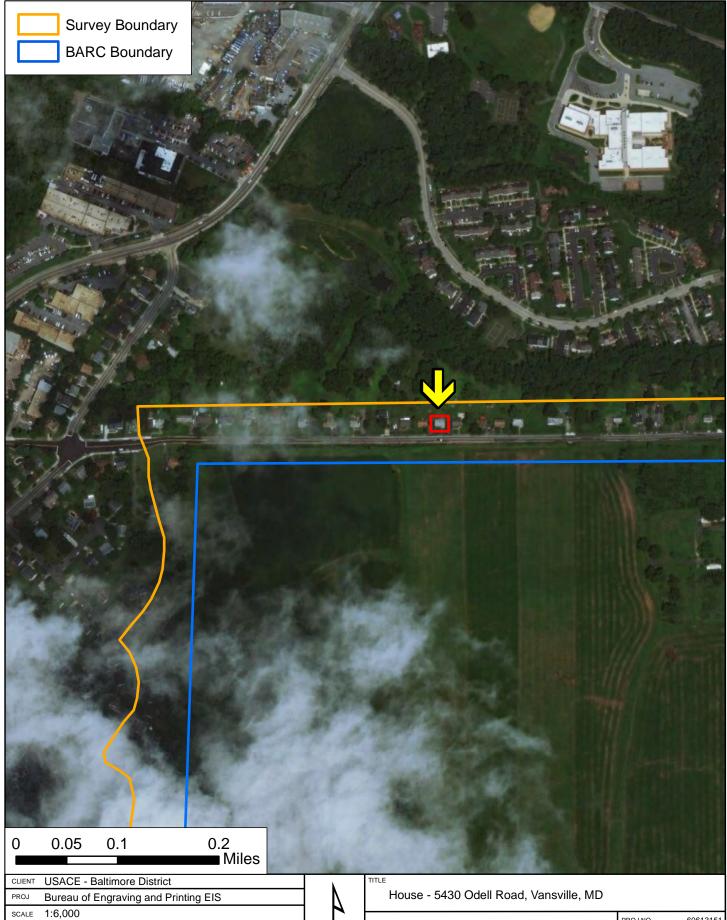

# 5404 Odell Road Beltsville, Prince George's County, Maryland 1940

This Minimal Traditional style dwelling, constructed in 1940, is located on Parcel No. 01-0056341 on the north side of Odell Road between Old Baltimore Pike and Poultry Road in Beltsville, Prince George's County, Maryland.

The Odell Road dwellings within the survey area align with the north boundary of a section of the Beltsville Agricultural Research Center (BARC) Central Farm. The BARC 16,000-acre campus established in 1910 and the study area retains an agricultural feeling due to its proximity to the campus. Residential development around BARC occurred organically with a higher concentration of residential construction occurring after World War I and II (Figures 4 and 5). Of the study area's Odell Road properties, only four of the thirty-one were constructed before the U.S. entry into World War II in 1941. The post-World War II development of the area was a local manifestation of a national trend that popularized the construction of Compact Ranch style homes. Compact Ranch homes represent a house type that expanded upon the standard construction techniques of the Minimal Traditional/American Small Home to provide new homes at a rapid pace in response to the postwar demand for home ownership (Gloues 2010, 2011).