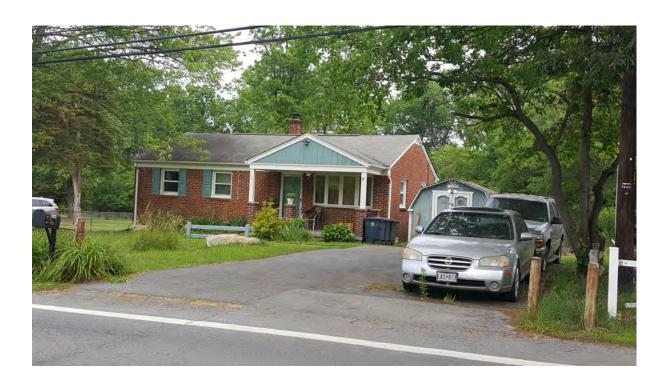

# 5404 Odell Road Beltsville, Prince George's County, Maryland 1940

This Minimal Traditional style dwelling, constructed in 1940, is located on Parcel No. 01-0056341 on the north side of Odell Road between Old Baltimore Pike and Poultry Road in Beltsville, Prince George's County, Maryland.

This two-and-a-half story irregular plan building has a full basement level and rests on a concrete slab foundation that supports concrete block and wood-framed walls clad in vinyl siding. The side-gabled and shed roof with gutters is clad in non-historic composition shingles with solar panels; a centered, one-bay, shed-roof dormers exists in the north and south roof slopes. Fenestration throughout is non-historic threeover-one configured windows of unknown sash type unless otherwise noted. There is a historic onestory, side-gabled west addition that has a concrete slab foundation and a shallow, side-gabled roof. The primary (south) façade has a three-bay, shed roof sheltered porch entry; the entry has a wood paneled door with a screen door cover. The porch has square wooden posts supports, a wooden plank landing and decorative metal railing. East and west of the entry is a one-over-one, single-hung metal sash window. The west addition has a tripartite window with one-over-one, single-hung metal sash windows and a patio that integrates with the sheltered entry porch to the east and a sidewalk to the west. A second story dormer has a sliding window. The west facade of the one-story west addition has three six-over-six, single-hung metal sash windows. There is a centered one-over-one, single-hung metal sash window on the second floor. The east façade has two one-over-one, single-hung metal sash windows on the basement and first-floor and a centered one-over-one, single-hung metal sash window on the second floor. There is no clear view of the north façade from the right-of-way for a description. Exterior ornamentation throughout includes window surrounds, corner boards and an octagonal roof vent on the addition.