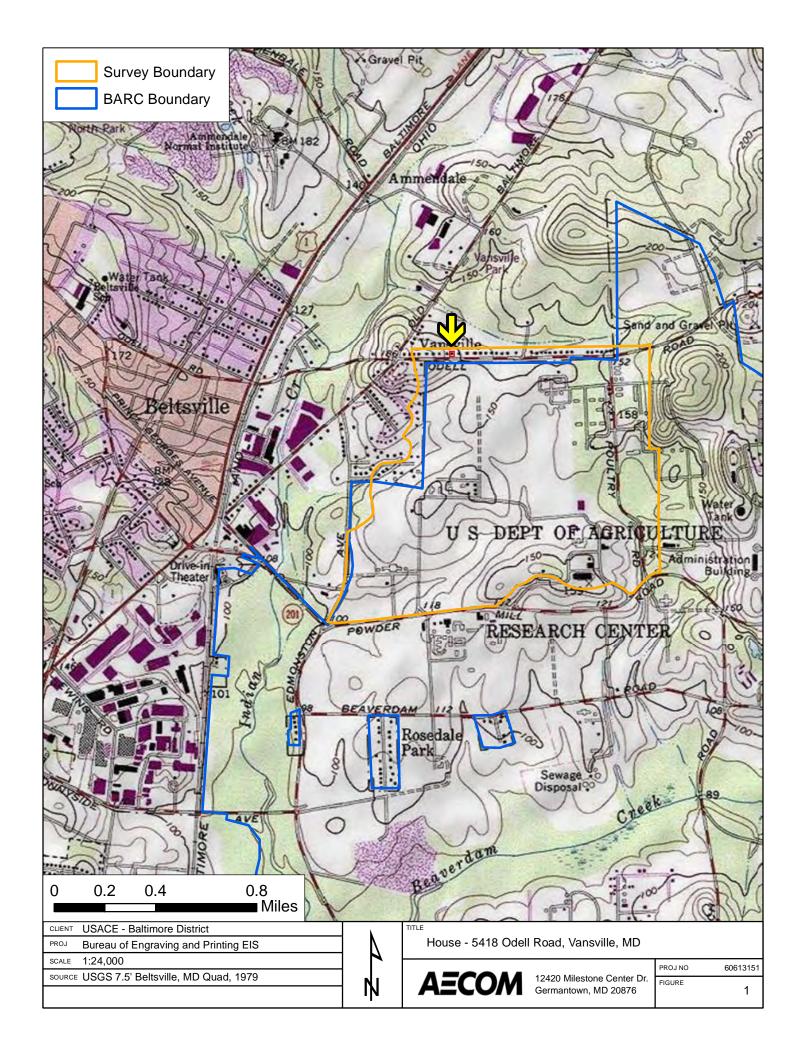

# 5404 Odell Road Beltsville, Prince George's County, Maryland 1940

This Minimal Traditional style dwelling, constructed in 1940, is located on Parcel No. 01-0056341 on the north side of Odell Road between Old Baltimore Pike and Poultry Road in Beltsville, Prince George's County, Maryland.

#### HISTORY OF PROPERTY

Vansville is an unincorporated community that is part of the Beltsville census-designated place. The community namesake is the Van Horne family who ran a mill, tavern, stage line, and post office along the Colonial-era post road that evolved into current-day U.S. Route 1 (Baltimore Avenue) (Dwyer 1973). Odell Road appears as a cross-county route on maps since the late 1800s and was once known as Swampoodle Road through circa 1960 (Hopkins 1879, USGS Beltsville 1945, USGS Beltsville 1958) (Figures 2 through 5).

The Odell Road dwellings within the survey area align with the north boundary of a section of the Beltsville Agricultural Research Center (BARC) Central Farm. The BARC 16,000-acre campus established in 1910 and the study area retains an agricultural feeling due to its proximity to the campus. Residential development around BARC occurred organically with a higher concentration of residential construction occurring after World War I and II (Figures 4 and 5). Of the study area's Odell Road properties, only four of the thirty-one were constructed before the U.S. entry into World War II in 1941. The post-World War II development of the area was a local manifestation of a national trend that popularized the construction of Compact Ranch style homes. Compact Ranch homes represent a house type that expanded upon the standard construction techniques of the Minimal Traditional/American Small Home to provide new homes at a rapid pace in response to the postwar demand for home ownership (Gloues 2010, 2011).