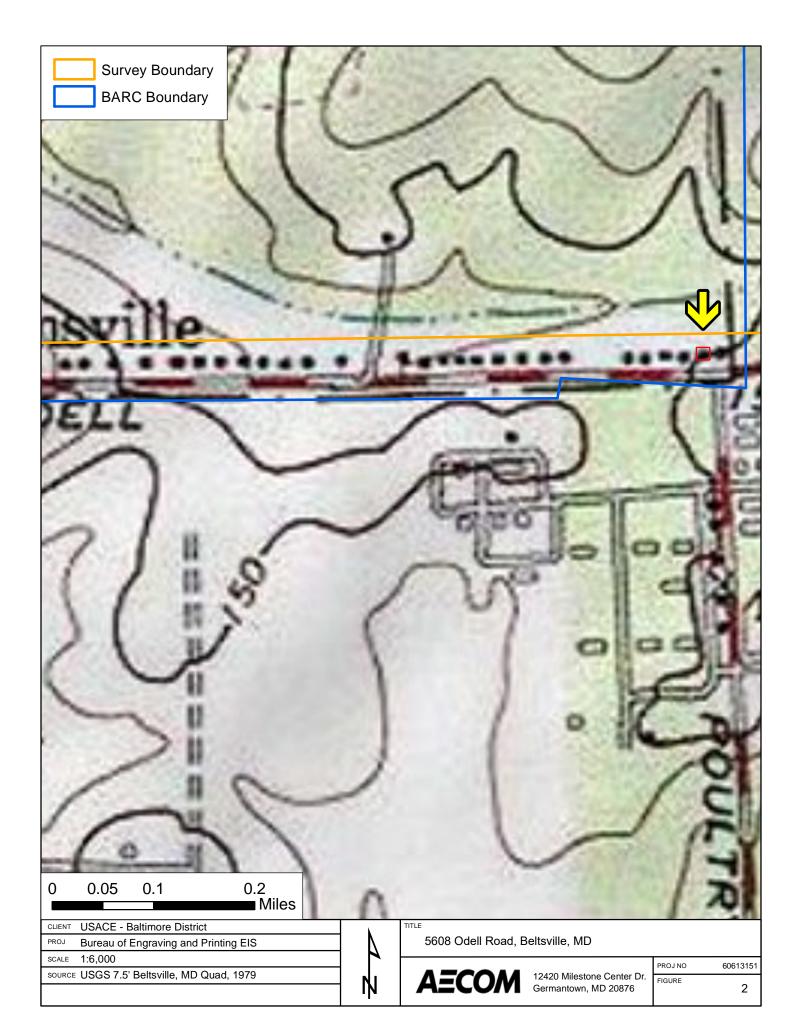

#### HISTORY OF PROPERTY

Vansville is an unincorporated community that is part of the Beltsville census-designated place. The community namesake is the Van Horne family who ran a mill, tavern, stage line, and post office along the Colonial-era post road that evolved into current-day U.S. Route 1 (Baltimore Avenue) (Dwyer 1973). Odell Road appears as a cross-county route on maps since the late 1800s and was once known as Swampoodle Road through circa 1960 (Hopkins 1879, USGS Beltsville 1945, USGS Beltsville 1958) (Figures 2 through 5).

The Odell Road dwellings within the survey area align with the north boundary of a section of the Beltsville Agricultural Research Center (BARC) Central Farm. The BARC 16,000-acre campus established in 1910 and the study area retains an agricultural feeling due to its proximity to the campus. Residential development around BARC occurred organically with a higher concentration of residential construction occurring after World War I and II (Figures 4 and 5). Of the study area's Odell Road properties, only four of the thirty-one were constructed before the U.S. entry into World War II in 1941. The post-World War II development of the area was a local manifestation of a national trend that popularized the construction of Compact Ranch style homes. Compact Ranch homes represent a house type that expanded upon the standard construction techniques of the Minimal Traditional/American Small Home to provide new homes at a rapid pace in response to the postwar demand for home ownership (Gloues 2010, 2011).