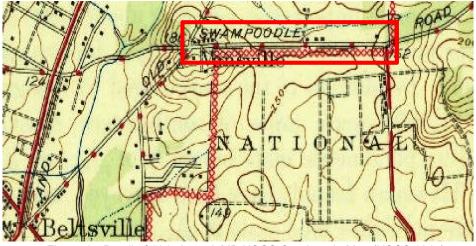

Figure 4c: Detail of 1945 Laurel, MD USGS Quadrangle Map (USGS 1945). [Note the Swampoodle Road name.]

| CLIENT | USACE - Baltimore District                                                                                      |
|--------|-----------------------------------------------------------------------------------------------------------------|
| PROJ   | Bureau of Engraving and Printing EIS                                                                            |
| SCALE  |                                                                                                                 |
| SOURCE |                                                                                                                 |
|        | ects\ENV\IAP\CRM\USACE Baltimore District\Bureau of Engraving &<br>, EIS, at USDA BARC\900-GIS and Graphics\920 |
|        |                                                                                                                 |

Figure 4c: Detail of 1945 Laurel, MD USGS Quadrangle Map (USGS 1945). [Note the Swampoodle Road name.]

| CLIENT                                                                                                                      | USACE - Baltimore District           |  |  |
|-----------------------------------------------------------------------------------------------------------------------------|--------------------------------------|--|--|
| PROJ                                                                                                                        | Bureau of Engraving and Printing EIS |  |  |
| SCALE                                                                                                                       |                                      |  |  |
| SOURCE                                                                                                                      | SOURCE                               |  |  |
| Q:\Projects\ENV\IAP\CRM\USACE Baltimore District\Bureau of Engraving & Printing, EIS, at USDA BARC\900-GIS and Graphics\920 |                                      |  |  |
|                                                                                                                             |                                      |  |  |