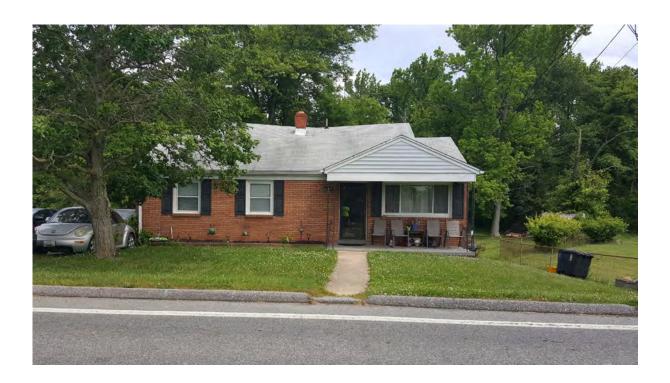

This two-and-a-half story irregular plan building has a full basement level and rests on a concrete slab foundation that supports concrete block and wood-framed walls clad in vinyl siding. The side-gabled and shed roof with gutters is clad in non-historic composition shingles with solar panels; a centered, one-bay, shed-roof dormers exists in the north and south roof slopes. Fenestration throughout is non-historic threeover-one configured windows of unknown sash type unless otherwise noted. There is a historic onestory, side-gabled west addition that has a concrete slab foundation and a shallow, side-gabled roof. The primary (south) façade has a three-bay, shed roof sheltered porch entry; the entry has a wood paneled door with a screen door cover. The porch has square wooden posts supports, a wooden plank landing and decorative metal railing. East and west of the entry is a one-over-one, single-hung metal sash window. The west addition has a tripartite window with one-over-one, single-hung metal sash windows and a patio that integrates with the sheltered entry porch to the east and a sidewalk to the west. A second story dormer has a sliding window. The west facade of the one-story west addition has three six-over-six, single-hung metal sash windows. There is a centered one-over-one, single-hung metal sash window on the second floor. The east façade has two one-over-one, single-hung metal sash windows on the basement and first-floor and a centered one-over-one, single-hung metal sash window on the second floor. There is no clear view of the north façade from the right-of-way for a description. Exterior ornamentation throughout includes window surrounds, corner boards and an octagonal roof vent on the addition.

There is a historic one-story, side-gabled west addition that has a concrete slab foundation and a shallow, side-gabled roof.

The primary (south) façade is dominated by a three-bay, shed roof sheltered porch entry (Photo 1). The entry is within the center bay and has a wood paneled door with a screen door cover. The porch has square wooden posts supports, wooden plank landing, and a decorative metal railing with a stepped entry in the east bay. East and west of the entry are a one-over-one, single-hung metal sash window that align with the outer two bays of the porch. The west addition has a tripartite window with one-over-one, singlehung metal sash windows. The patio that exists in front of the addition interfaces with the sheltered porch to the east and a sidewalk to the west. A synthetic material covers the surface of the patio, sidewalk and porch steps. A centered, one-bay dormer with sliding window articulates the second story. Exterior ornamentation includes window surrounds and corner boards.