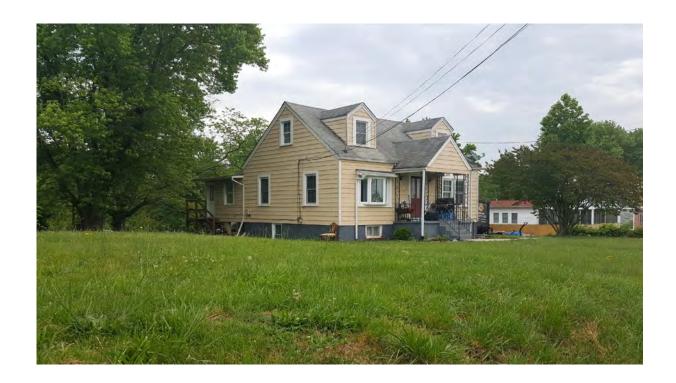

- 1. 5404 Odell\_2020-07-09\_001.tif, Primary (south) elevation, 5404 Odell Road, Looking North
- 2. 5404 Odell\_2020-07-09\_002.tif, Oblique view of primary elevation, 5404 Odell Road, Looking Northeast
- 3. 5404 Odell\_2020-07-09\_003.tif, Oblique view of primary elevation, 5404 Odell Road, Looking Northwest

Photo 1 - Primary (south) elevation, 5404 Odell Road, Looking North

Photo 2 - Oblique view of primary elevation, 5404 Odell Road, Looking Northeast

| CLIENT                                                                                                                                                                        | USACE - Baltimore District           |
|-------------------------------------------------------------------------------------------------------------------------------------------------------------------------------|--------------------------------------|
| PROJ                                                                                                                                                                          | Bureau of Engraving and Printing EIS |
| SCALE                                                                                                                                                                         | -                                    |
| SOURCE                                                                                                                                                                        | AECOM                                |
| Q:\Projects\ENV\IAP\CRM\USACE Baltimore District\ Bureau of Engraving & Printing, EIS, at USDA BARC\400-Technica\430 Reports\ 432 Draft Deliverables\DOEs\Building 203\Photos |                                      |