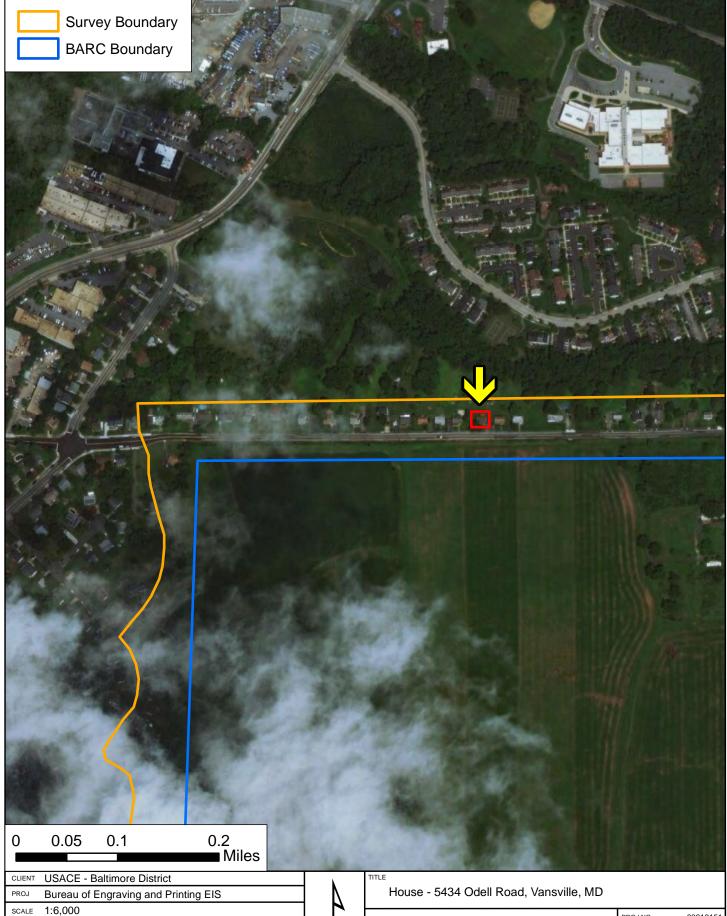

# 5404 Odell Road Beltsville, Prince George's County, Maryland 1940

This Minimal Traditional style dwelling, constructed in 1940, is located on Parcel No. 01-0056341 on the north side of Odell Road between Old Baltimore Pike and Poultry Road in Beltsville, Prince George's County, Maryland.

The Odell Road dwellings within the survey area align with the north boundary of a section of the Beltsville Agricultural Research Center (BARC) Central Farm. The BARC 16,000-acre campus established in 1910 and the study area retains an agricultural feeling due to its proximity to the campus. Residential development around BARC occurred organically with a higher concentration of residential construction occurring after World War I and II (Figures 4 and 5). Of the study area's Odell Road properties, only four of the thirty-one were constructed before the U.S. entry into World War II in 1941. The post-World War II development of the area was a local manifestation of a national trend that popularized the construction of Compact Ranch style homes. Compact Ranch homes represent a house type that expanded upon the standard construction techniques of the Minimal Traditional/American Small Home to provide new homes at a rapid pace in response to the postwar demand for home ownership (Gloues 2010, 2011).