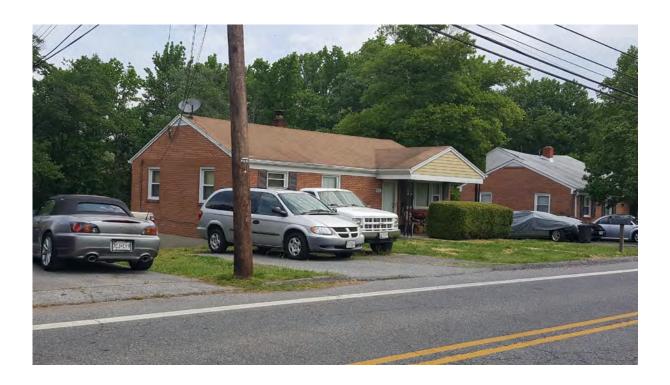

This two-and-a-half story irregular plan building has a full basement level and rests on a concrete slab foundation that supports concrete block and wood-framed walls clad in vinyl siding. The side-gabled and shed roof with gutters is clad in non-historic composition shingles with solar panels; a centered, one-bay, shed-roof dormers exists in the north and south roof slopes. Fenestration throughout is non-historic threeover-one configured windows of unknown sash type unless otherwise noted. There is a historic onestory, side-gabled west addition that has a concrete slab foundation and a shallow, side-gabled roof. The primary (south) façade has a three-bay, shed roof sheltered porch entry; the entry has a wood paneled door with a screen door cover. The porch has square wooden posts supports, a wooden plank landing and decorative metal railing. East and west of the entry is a one-over-one, single-hung metal sash window. The west addition has a tripartite window with one-over-one, single-hung metal sash windows and a patio that integrates with the sheltered entry porch to the east and a sidewalk to the west. A second story dormer has a sliding window. The west facade of the one-story west addition has three six-over-six, single-hung metal sash windows. There is a centered one-over-one, single-hung metal sash window on the second floor. The east façade has two one-over-one, single-hung metal sash windows on the basement and first-floor and a centered one-over-one, single-hung metal sash window on the second floor. There is no clear view of the north façade from the right-of-way for a description. Exterior ornamentation throughout includes window surrounds, corner boards and an octagonal roof vent on the addition.

There is a historic one-story, side-gabled west addition that has a concrete slab foundation and a shallow, side-gabled roof.

The primary (south) façade is dominated by a three-bay, shed roof sheltered porch entry (Photo 1). The entry is within the center bay and has a wood paneled door with a screen door cover. The porch has square wooden posts supports, wooden plank landing, and a decorative metal railing with a stepped entry in the east bay. East and west of the entry are a one-over-one, single-hung metal sash window that align with the outer two bays of the porch. The west addition has a tripartite window with one-over-one, singlehung metal sash windows. The patio that exists in front of the addition interfaces with the sheltered porch to the east and a sidewalk to the west. A synthetic material covers the surface of the patio, sidewalk and porch steps. A centered, one-bay dormer with sliding window articulates the second story. Exterior ornamentation includes window surrounds and corner boards.

The west façade of the one-story west addition is arranged in three bays with a six-over-six, single-hung metal sash window in the southern and central bay; a smaller window of the same type exists in the northern bay (Photo 2). There is a centered one-over-one, single-hung metal sash window on the second floor. Exterior ornamentation includes window surrounds and corner boards and an