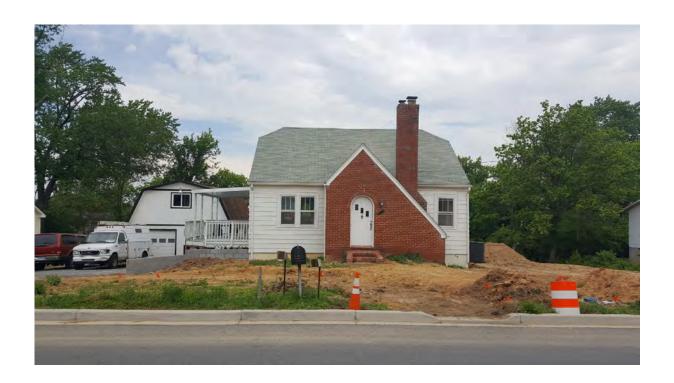

# 5404 Odell Road Beltsville, Prince George's County, Maryland 1940

This Minimal Traditional style dwelling, constructed in 1940, is located on Parcel No. 01-0056341 on the north side of Odell Road between Old Baltimore Pike and Poultry Road in Beltsville, Prince George's County, Maryland.

This two-and-a-half story irregular plan building has a full basement level and rests on a concrete slab foundation that supports concrete block and wood-framed walls clad in vinyl siding. The side-gabled and shed roof with gutters is clad in non-historic composition shingles with solar panels; a centered, one-bay, shed-roof dormers exists in the north and south roof slopes. Fenestration throughout is non-historic threeover-one configured windows of unknown sash type unless otherwise noted. There is a historic onestory, side-gabled west addition that has a concrete slab foundation and a shallow, side-gabled roof. The primary (south) façade has a three-bay, shed roof sheltered porch entry; the entry has a wood paneled door with a screen door cover. The porch has square wooden posts supports, a wooden plank landing and decorative metal railing. East and west of the entry is a one-over-one, single-hung metal sash window. The west addition has a tripartite window with one-over-one, single-hung metal sash windows and a patio that integrates with the sheltered entry porch to the east and a sidewalk to the west. A second story dormer has a sliding window. The west facade of the one-story west addition has three six-over-six, single-hung metal sash windows. There is a centered one-over-one, single-hung metal sash window on the second floor. The east façade has two one-over-one, single-hung metal sash windows on the basement and first-floor and a centered one-over-one, single-hung metal sash window on the second floor. There is no clear view of the north façade from the right-of-way for a description. Exterior ornamentation throughout includes window surrounds, corner boards and an octagonal roof vent on the addition.

- 1. 5404 Odell\_2020-07-09\_001.tif, Primary (south) elevation, 5404 Odell Road, Looking North
- 2. 5404 Odell\_2020-07-09\_002.tif, Oblique view of primary elevation, 5404 Odell Road, Looking Northeast
- 3. 5404 Odell\_2020-07-09\_003.tif, Oblique view of primary elevation, 5404 Odell Road, Looking Northwest

Photo 1 - Primary (south) elevation, 5404 Odell Road, Looking North

Photo 2 - Oblique view of primary elevation, 5404 Odell Road, Looking Northeast

| CLIENT                                                                                                                                                                        | USACE - Baltimore District           |
|-------------------------------------------------------------------------------------------------------------------------------------------------------------------------------|--------------------------------------|
| PROJ                                                                                                                                                                          | Bureau of Engraving and Printing EIS |
| SCALE                                                                                                                                                                         | -                                    |
| SOURCE                                                                                                                                                                        | AECOM                                |
| Q:\Projects\ENV\IAP\CRM\USACE Baltimore District\ Bureau of Engraving & Printing, EIS, at USDA BARC\400-Technica\430 Reports\ 432 Draft Deliverables\DOEs\Building 203\Photos |                                      |