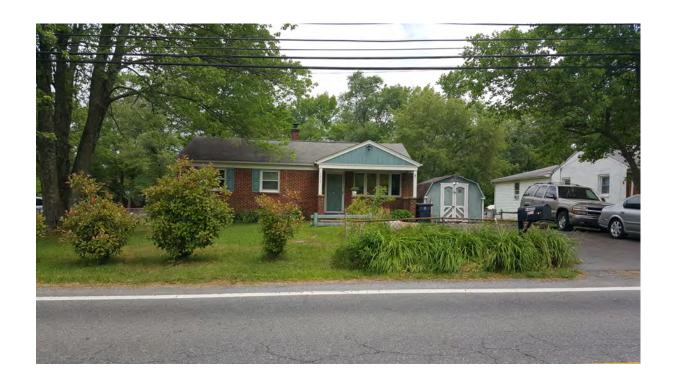

This two-and-a-half story irregular plan building has a full basement level and rests on a concrete slab foundation that supports concrete block and wood-framed walls clad in vinyl siding. The side-gabled and shed roof with gutters is clad in non-historic composition shingles with solar panels; a centered, one-bay, shed-roof dormers exists in the north and south roof slopes. Fenestration throughout is non-historic threeover-one configured windows of unknown sash type unless otherwise noted. There is a historic onestory, side-gabled west addition that has a concrete slab foundation and a shallow, side-gabled roof. The primary (south) façade has a three-bay, shed roof sheltered porch entry; the entry has a wood paneled door with a screen door cover. The porch has square wooden posts supports, a wooden plank landing and decorative metal railing. East and west of the entry is a one-over-one, single-hung metal sash window. The west addition has a tripartite window with one-over-one, single-hung metal sash windows and a patio that integrates with the sheltered entry porch to the east and a sidewalk to the west. A second story dormer has a sliding window. The west facade of the one-story west addition has three six-over-six, single-hung metal sash windows. There is a centered one-over-one, single-hung metal sash window on the second floor. The east façade has two one-over-one, single-hung metal sash windows on the basement and first-floor and a centered one-over-one, single-hung metal sash window on the second floor. There is no clear view of the north façade from the right-of-way for a description. Exterior ornamentation throughout includes window surrounds, corner boards and an octagonal roof vent on the addition.

There is a historic one-story, side-gabled west addition that has a concrete slab foundation and a shallow, side-gabled roof.

The primary (south) façade is dominated by a three-bay, shed roof sheltered porch entry (Photo 1). The entry is within the center bay and has a wood paneled door with a screen door cover. The porch has square wooden posts supports, wooden plank landing, and a decorative metal railing with a stepped entry in the east bay. East and west of the entry are a one-over-one, single-hung metal sash window that align with the outer two bays of the porch. The west addition has a tripartite window with one-over-one, singlehung metal sash windows. The patio that exists in front of the addition interfaces with the sheltered porch to the east and a sidewalk to the west. A synthetic material covers the surface of the patio, sidewalk and porch steps. A centered, one-bay dormer with sliding window articulates the second story. Exterior ornamentation includes window surrounds and corner boards.

- 1. 5404 Odell\_2020-07-09\_001.tif, Primary (south) elevation, 5404 Odell Road, Looking North
- 2. 5404 Odell\_2020-07-09\_002.tif, Oblique view of primary elevation, 5404 Odell Road, Looking Northeast
- 3. 5404 Odell\_2020-07-09\_003.tif, Oblique view of primary elevation, 5404 Odell Road, Looking Northwest

Photo 1 - Primary (south) elevation, 5404 Odell Road, Looking North

Photo 2 - Oblique view of primary elevation, 5404 Odell Road, Looking Northeast

| CLIENT                                                                                                                                                                        | USACE - Baltimore District           |
|-------------------------------------------------------------------------------------------------------------------------------------------------------------------------------|--------------------------------------|
| PROJ                                                                                                                                                                          | Bureau of Engraving and Printing EIS |
| SCALE                                                                                                                                                                         | -                                    |
| SOURCE                                                                                                                                                                        | AECOM                                |
| Q:\Projects\ENV\IAP\CRM\USACE Baltimore District\ Bureau of Engraving & Printing, EIS, at USDA BARC\400-Technica\430 Reports\ 432 Draft Deliverables\DOEs\Building 203\Photos |                                      |