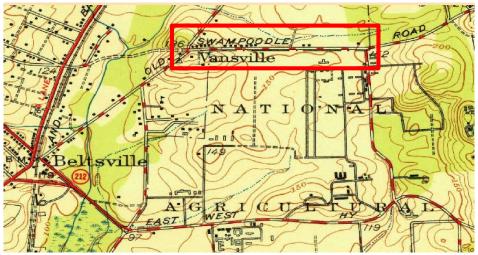

12420 Milestone Center Dr. Germantown, MD 20876

|   | PROJ NO | 60613151 |
|---|---------|----------|
| • | FIGURE  | 4        |

Figure 5a: Detail of 1951 Beltsville, MD USGS Quadrangle Map (USGS 1951). [Note: The beginning of postwar development is evident to the west.]

According to Maryland Department of Assessments and Taxation (SDAT) subdivision maps, the historic Harry Ross property was developed to create the western half of the Odell Road homes with fourteen homes constructed between 1949 and 1955 (SDAT n.d.) (Figure 5a). The SDAT data attributes the construction of two homes in 1952 and ten homes in 1958 to the development of the Oakhurst subdivision (Figure 5c). This construction timeline demonstrates deliberate postwar residential development. Every Odell Road property in the study area exhibits some type of non-historic modification, namely window and roof replacements. Some of the residences have sympathetic historic one-story, wing additions to enlarge the Minimal Tradition or Ranch plan. However, a few also exhibit unsympathetic additions that overwhelm the original massing of the Minimal Traditional or Compact Ranch style; compact and simple plans are a character-defining feature of both architectural styles. In addition, two Compact Ranch buildings have been altered into a Split-Level plan due to side additions.