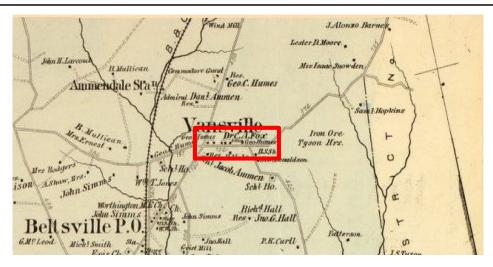

#### HISTORY OF PROPERTY

Vansville is an unincorporated community that is part of the Beltsville census-designated place. The community namesake is the Van Horne family who ran a mill, tavern, stage line, and post office along the Colonial-era post road that evolved into current-day U.S. Route 1 (Baltimore Avenue) (Dwyer 1973). Odell Road appears as a cross-county route on maps since the late 1800s and was once known as Swampoodle Road through circa 1960 (Hopkins 1879, USGS Beltsville 1945, USGS Beltsville 1958) (Figures 2 through 5).

According to Maryland Department of Assessments and Taxation (SDAT) subdivision maps, the historic Harry Ross property was developed to create the western half of the Odell Road homes with fourteen homes constructed between 1949 and 1955 (SDAT n.d.) (Figure 5a). The SDAT data attributes the construction of two homes in 1952 and ten homes in 1958 to the development of the Oakhurst subdivision (Figure 5c). This construction timeline demonstrates deliberate postwar residential development. Every Odell Road property in the study area exhibits some type of non-historic modification, namely window and roof replacements. Some of the residences have sympathetic historic one-story, wing additions to enlarge the Minimal Tradition or Ranch plan. However, a few also exhibit unsympathetic additions that overwhelm the original massing of the Minimal Traditional or Compact Ranch style; compact and simple plans are a character-defining feature of both architectural styles. In addition, two Compact Ranch buildings have been altered into a Split-Level plan due to side additions.