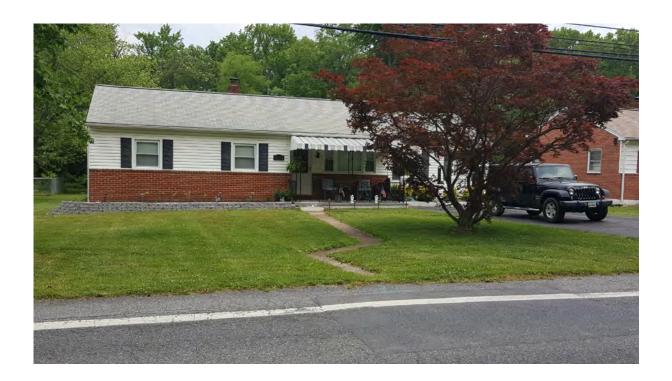

- 1. 5404 Odell\_2020-07-09\_001.tif, Primary (south) elevation, 5404 Odell Road, Looking North
- 2. 5404 Odell\_2020-07-09\_002.tif, Oblique view of primary elevation, 5404 Odell Road, Looking Northeast
- 3. 5404 Odell\_2020-07-09\_003.tif, Oblique view of primary elevation, 5404 Odell Road, Looking Northwest

Photo 1 - Primary (south) elevation, 5404 Odell Road, Looking North

Photo 2 - Oblique view of primary elevation, 5404 Odell Road, Looking Northeast

| CLIENT                                                                                                                                                                        | USACE - Baltimore District           |
|-------------------------------------------------------------------------------------------------------------------------------------------------------------------------------|--------------------------------------|
| PROJ                                                                                                                                                                          | Bureau of Engraving and Printing EIS |
| SCALE                                                                                                                                                                         | -                                    |
| SOURCE                                                                                                                                                                        | AECOM                                |
| Q:\Projects\ENV\IAP\CRM\USACE Baltimore District\ Bureau of Engraving & Printing, EIS, at USDA BARC\400-Technica\430 Reports\ 432 Draft Deliverables\DOEs\Building 203\Photos |                                      |