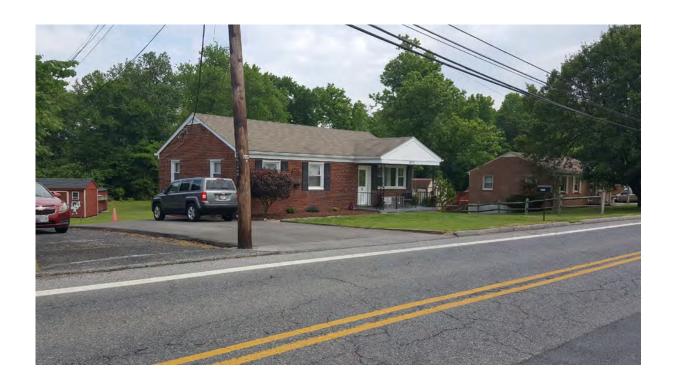

This two-and-a-half story irregular plan building has a full basement level and rests on a concrete slab foundation that supports concrete block and wood-framed walls clad in vinyl siding. The side-gabled and shed roof with gutters is clad in non-historic composition shingles with solar panels; a centered, one-bay, shed-roof dormers exists in the north and south roof slopes. Fenestration throughout is non-historic threeover-one configured windows of unknown sash type unless otherwise noted. There is a historic onestory, side-gabled west addition that has a concrete slab foundation and a shallow, side-gabled roof. The primary (south) façade has a three-bay, shed roof sheltered porch entry; the entry has a wood paneled door with a screen door cover. The porch has square wooden posts supports, a wooden plank landing and decorative metal railing. East and west of the entry is a one-over-one, single-hung metal sash window. The west addition has a tripartite window with one-over-one, single-hung metal sash windows and a patio that integrates with the sheltered entry porch to the east and a sidewalk to the west. A second story dormer has a sliding window. The west facade of the one-story west addition has three six-over-six, single-hung metal sash windows. There is a centered one-over-one, single-hung metal sash window on the second floor. The east façade has two one-over-one, single-hung metal sash windows on the basement and first-floor and a centered one-over-one, single-hung metal sash window on the second floor. There is no clear view of the north façade from the right-of-way for a description. Exterior ornamentation throughout includes window surrounds, corner boards and an octagonal roof vent on the addition.

The west façade of the one-story west addition is arranged in three bays with a six-over-six, single-hung metal sash window in the southern and central bay; a smaller window of the same type exists in the northern bay (Photo 2). There is a centered one-over-one, single-hung metal sash window on the second floor. Exterior ornamentation includes window surrounds and corner boards and an