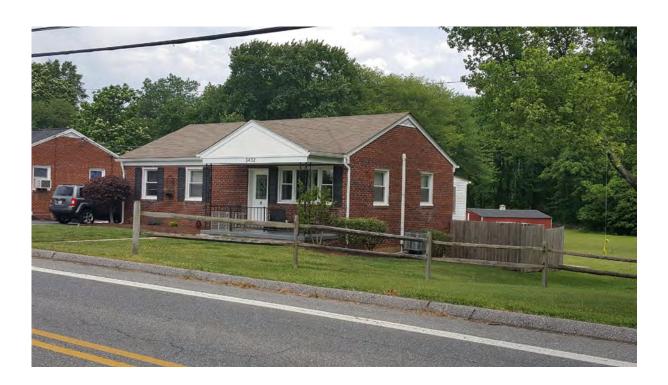

This two-and-a-half story irregular plan building has a full basement level and rests on a concrete slab foundation that supports concrete block and wood-framed walls clad in vinyl siding. The side-gabled and shed roof with gutters is clad in non-historic composition shingles with solar panels; a centered, one-bay, shed-roof dormers exists in the north and south roof slopes. Fenestration throughout is non-historic threeover-one configured windows of unknown sash type unless otherwise noted. There is a historic onestory, side-gabled west addition that has a concrete slab foundation and a shallow, side-gabled roof. The primary (south) façade has a three-bay, shed roof sheltered porch entry; the entry has a wood paneled door with a screen door cover. The porch has square wooden posts supports, a wooden plank landing and decorative metal railing. East and west of the entry is a one-over-one, single-hung metal sash window. The west addition has a tripartite window with one-over-one, single-hung metal sash windows and a patio that integrates with the sheltered entry porch to the east and a sidewalk to the west. A second story dormer has a sliding window. The west facade of the one-story west addition has three six-over-six, single-hung metal sash windows. There is a centered one-over-one, single-hung metal sash window on the second floor. The east façade has two one-over-one, single-hung metal sash windows on the basement and first-floor and a centered one-over-one, single-hung metal sash window on the second floor. There is no clear view of the north façade from the right-of-way for a description. Exterior ornamentation throughout includes window surrounds, corner boards and an octagonal roof vent on the addition.

There is a historic one-story, side-gabled west addition that has a concrete slab foundation and a shallow, side-gabled roof.

The primary (south) façade is dominated by a three-bay, shed roof sheltered porch entry (Photo 1). The entry is within the center bay and has a wood paneled door with a screen door cover. The porch has square wooden posts supports, wooden plank landing, and a decorative metal railing with a stepped entry in the east bay. East and west of the entry are a one-over-one, single-hung metal sash window that align with the outer two bays of the porch. The west addition has a tripartite window with one-over-one, singlehung metal sash windows. The patio that exists in front of the addition interfaces with the sheltered porch to the east and a sidewalk to the west. A synthetic material covers the surface of the patio, sidewalk and porch steps. A centered, one-bay dormer with sliding window articulates the second story. Exterior ornamentation includes window surrounds and corner boards.

The west façade of the one-story west addition is arranged in three bays with a six-over-six, single-hung metal sash window in the southern and central bay; a smaller window of the same type exists in the northern bay (Photo 2). There is a centered one-over-one, single-hung metal sash window on the second floor. Exterior ornamentation includes window surrounds and corner boards and an

#### Page 2

octagonal roof vent on the addition.

The east façade is symmetric with two one-over-one, single-hung metal sash windows at the basement and first-floor levels (Photo 3). There is a centered one-over-one, single-hung metal sash window on the second floor. Exterior ornamentation includes window surrounds and corner boards.