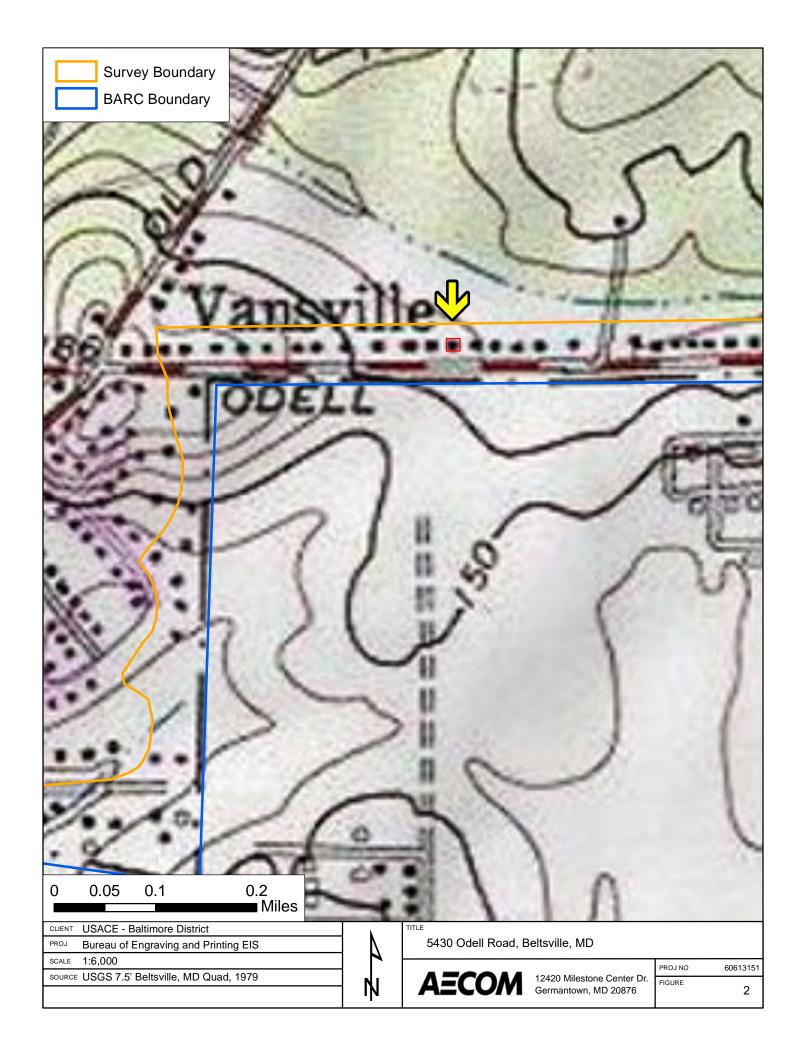

# 5404 Odell Road Beltsville, Prince George's County, Maryland 1940

This Minimal Traditional style dwelling, constructed in 1940, is located on Parcel No. 01-0056341 on the north side of Odell Road between Old Baltimore Pike and Poultry Road in Beltsville, Prince George's County, Maryland.

#### HISTORY OF PROPERTY

Vansville is an unincorporated community that is part of the Beltsville census-designated place. The community namesake is the Van Horne family who ran a mill, tavern, stage line, and post office along the Colonial-era post road that evolved into current-day U.S. Route 1 (Baltimore Avenue) (Dwyer 1973). Odell Road appears as a cross-county route on maps since the late 1800s and was once known as Swampoodle Road through circa 1960 (Hopkins 1879, USGS Beltsville 1945, USGS Beltsville 1958) (Figures 2 through 5).

The Odell Road dwellings within the survey area align with the north boundary of a section of the Beltsville Agricultural Research Center (BARC) Central Farm. The BARC 16,000-acre campus established in 1910 and the study area retains an agricultural feeling due to its proximity to the campus. Residential development around BARC occurred organically with a higher concentration of residential construction occurring after World War I and II (Figures 4 and 5). Of the study area's Odell Road properties, only four of the thirty-one were constructed before the U.S. entry into World War II in 1941. The post-World War II development of the area was a local manifestation of a national trend that popularized the construction of Compact Ranch style homes. Compact Ranch homes represent a house type that expanded upon the standard construction techniques of the Minimal Traditional/American Small Home to provide new homes at a rapid pace in response to the postwar demand for home ownership (Gloues 2010, 2011).