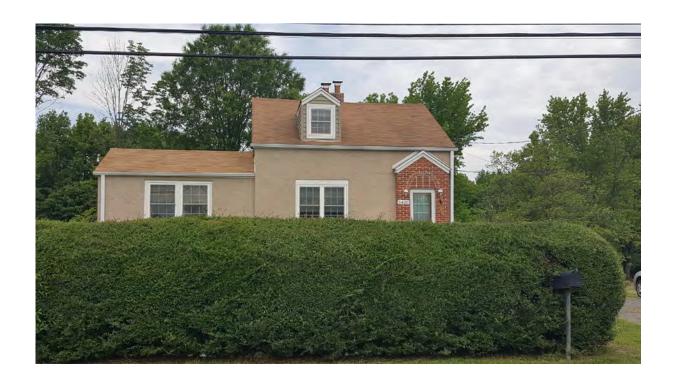

# 5404 Odell Road Beltsville, Prince George's County, Maryland 1940

This Minimal Traditional style dwelling, constructed in 1940, is located on Parcel No. 01-0056341 on the north side of Odell Road between Old Baltimore Pike and Poultry Road in Beltsville, Prince George's County, Maryland.

This two-and-a-half story irregular plan building has a full basement level and rests on a concrete slab foundation that supports concrete block and wood-framed walls clad in vinyl siding. The side-gabled and shed roof with gutters is clad in non-historic composition shingles with solar panels; a centered, one-bay, shed-roof dormers exists in the north and south roof slopes. Fenestration throughout is non-historic threeover-one configured windows of unknown sash type unless otherwise noted. There is a historic onestory, side-gabled west addition that has a concrete slab foundation and a shallow, side-gabled roof. The primary (south) façade has a three-bay, shed roof sheltered porch entry; the entry has a wood paneled door with a screen door cover. The porch has square wooden posts supports, a wooden plank landing and decorative metal railing. East and west of the entry is a one-over-one, single-hung metal sash window. The west addition has a tripartite window with one-over-one, single-hung metal sash windows and a patio that integrates with the sheltered entry porch to the east and a sidewalk to the west. A second story dormer has a sliding window. The west facade of the one-story west addition has three six-over-six, single-hung metal sash windows. There is a centered one-over-one, single-hung metal sash window on the second floor. The east façade has two one-over-one, single-hung metal sash windows on the basement and first-floor and a centered one-over-one, single-hung metal sash window on the second floor. There is no clear view of the north façade from the right-of-way for a description. Exterior ornamentation throughout includes window surrounds, corner boards and an octagonal roof vent on the addition.

- 1. 5404 Odell\_2020-07-09\_001.tif, Primary (south) elevation, 5404 Odell Road, Looking North
- 2. 5404 Odell\_2020-07-09\_002.tif, Oblique view of primary elevation, 5404 Odell Road, Looking Northeast
- 3. 5404 Odell\_2020-07-09\_003.tif, Oblique view of primary elevation, 5404 Odell Road, Looking Northwest

Photo 1 - Primary (south) elevation, 5404 Odell Road, Looking North

Photo 2 - Oblique view of primary elevation, 5404 Odell Road, Looking Northeast

| CLIENT                                                                                                                                                                        | USACE - Baltimore District           |
|-------------------------------------------------------------------------------------------------------------------------------------------------------------------------------|--------------------------------------|
| PROJ                                                                                                                                                                          | Bureau of Engraving and Printing EIS |
| SCALE                                                                                                                                                                         | -                                    |
| SOURCE                                                                                                                                                                        | AECOM                                |
| Q:\Projects\ENV\IAP\CRM\USACE Baltimore District\ Bureau of Engraving & Printing, EIS, at USDA BARC\400-Technica\430 Reports\ 432 Draft Deliverables\DOEs\Building 203\Photos |                                      |