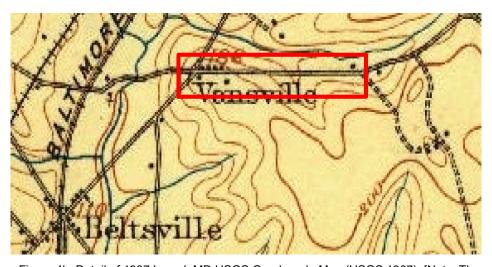

#### HISTORY OF PROPERTY

Vansville is an unincorporated community that is part of the Beltsville census-designated place. The community namesake is the Van Horne family who ran a mill, tavern, stage line, and post office along the Colonial-era post road that evolved into current-day U.S. Route 1 (Baltimore Avenue) (Dwyer 1973). Odell Road appears as a cross-county route on maps since the late 1800s and was once known as Swampoodle Road through circa 1960 (Hopkins 1879, USGS Beltsville 1945, USGS Beltsville 1958) (Figures 2 through 5).

Figure 4a: Detail of 1879 Hopkins Map Showing Odell Road (Hopkins 1879).

Figure 4b: Detail of 1907 Laurel, MD USGS Quadrangle Map (USGS 1907). [Note: The 1926 Laurel quadrangle shows virtuallyno change in residential development(USGS 1926).]