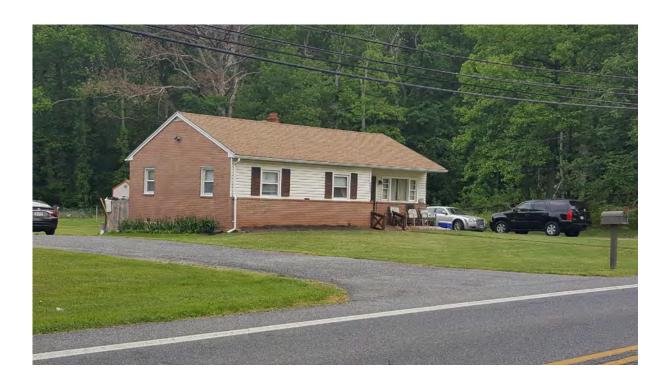

This two-and-a-half story irregular plan building has a full basement level and rests on a concrete slab foundation that supports concrete block and wood-framed walls clad in vinyl siding. The side-gabled and shed roof with gutters is clad in non-historic composition shingles with solar panels; a centered, one-bay, shed-roof dormers exists in the north and south roof slopes. Fenestration throughout is non-historic threeover-one configured windows of unknown sash type unless otherwise noted. There is a historic onestory, side-gabled west addition that has a concrete slab foundation and a shallow, side-gabled roof. The primary (south) façade has a three-bay, shed roof sheltered porch entry; the entry has a wood paneled door with a screen door cover. The porch has square wooden posts supports, a wooden plank landing and decorative metal railing. East and west of the entry is a one-over-one, single-hung metal sash window. The west addition has a tripartite window with one-over-one, single-hung metal sash windows and a patio that integrates with the sheltered entry porch to the east and a sidewalk to the west. A second story dormer has a sliding window. The west facade of the one-story west addition has three six-over-six, single-hung metal sash windows. There is a centered one-over-one, single-hung metal sash window on the second floor. The east façade has two one-over-one, single-hung metal sash windows on the basement and first-floor and a centered one-over-one, single-hung metal sash window on the second floor. There is no clear view of the north façade from the right-of-way for a description. Exterior ornamentation throughout includes window surrounds, corner boards and an octagonal roof vent on the addition.

There is a historic one-story, side-gabled west addition that has a concrete slab foundation and a shallow, side-gabled roof.

The primary (south) façade is dominated by a three-bay, shed roof sheltered porch entry (Photo 1). The entry is within the center bay and has a wood paneled door with a screen door cover. The porch has square wooden posts supports, wooden plank landing, and a decorative metal railing with a stepped entry in the east bay. East and west of the entry are a one-over-one, single-hung metal sash window that align with the outer two bays of the porch. The west addition has a tripartite window with one-over-one, singlehung metal sash windows. The patio that exists in front of the addition interfaces with the sheltered porch to the east and a sidewalk to the west. A synthetic material covers the surface of the patio, sidewalk and porch steps. A centered, one-bay dormer with sliding window articulates the second story. Exterior ornamentation includes window surrounds and corner boards.