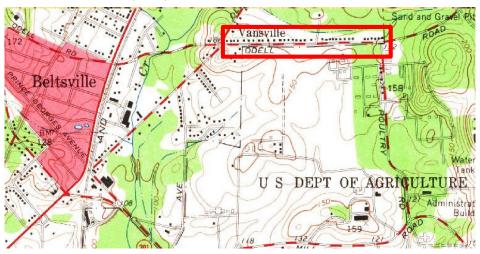

# 5404 Odell Road Beltsville, Prince George's County, Maryland 1940

This Minimal Traditional style dwelling, constructed in 1940, is located on Parcel No. 01-0056341 on the north side of Odell Road between Old Baltimore Pike and Poultry Road in Beltsville, Prince George's County, Maryland.

#### HISTORY OF PROPERTY

Vansville is an unincorporated community that is part of the Beltsville census-designated place. The community namesake is the Van Horne family who ran a mill, tavern, stage line, and post office along the Colonial-era post road that evolved into current-day U.S. Route 1 (Baltimore Avenue) (Dwyer 1973). Odell Road appears as a cross-county route on maps since the late 1800s and was once known as Swampoodle Road through circa 1960 (Hopkins 1879, USGS Beltsville 1945, USGS Beltsville 1958) (Figures 2 through 5).

The Odell Road dwellings within the survey area align with the north boundary of a section of the Beltsville Agricultural Research Center (BARC) Central Farm. The BARC 16,000-acre campus established in 1910 and the study area retains an agricultural feeling due to its proximity to the campus. Residential development around BARC occurred organically with a higher concentration of residential construction occurring after World War I and II (Figures 4 and 5). Of the study area's Odell Road properties, only four of the thirty-one were constructed before the U.S. entry into World War II in 1941. The post-World War II development of the area was a local manifestation of a national trend that popularized the construction of Compact Ranch style homes. Compact Ranch homes represent a house type that expanded upon the standard construction techniques of the Minimal Traditional/American Small Home to provide new homes at a rapid pace in response to the postwar demand for home ownership (Gloues 2010, 2011).