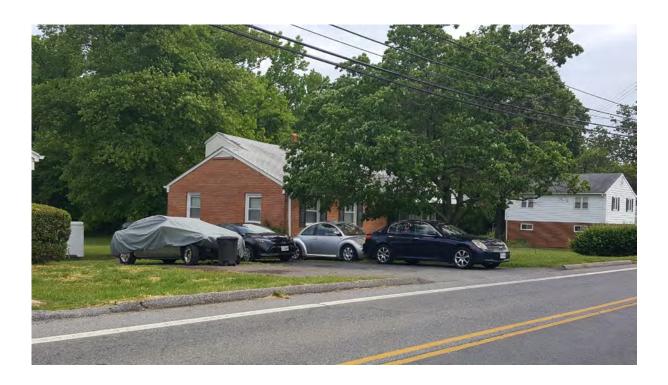

The west façade of the one-story west addition is arranged in three bays with a six-over-six, single-hung metal sash window in the southern and central bay; a smaller window of the same type exists in the northern bay (Photo 2). There is a centered one-over-one, single-hung metal sash window on the second floor. Exterior ornamentation includes window surrounds and corner boards and an

The west façade has a horizontal tripartite window with sliding metal sashes to the north and a horizontal sliding metal sash window to the south on the first floor (Photo 2). Basement level windows have window wells; their type is unknown as they are obscured from the right-of-way (ROW) by vegetation.