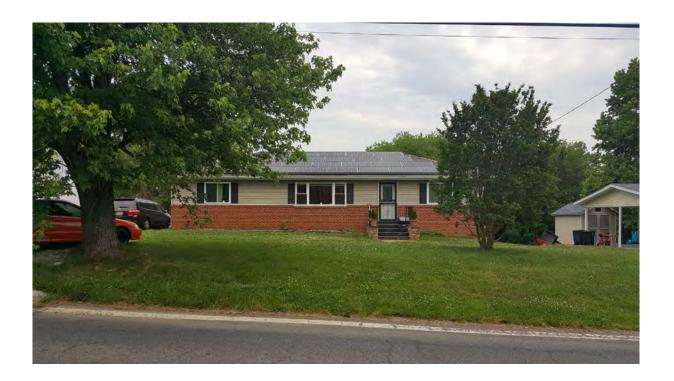

# 5410 Odell Road Beltsville, Prince George's County, Maryland 1965

This Compact Ranch style dwelling, constructed in 1965, is located on Parcel No. 01-0025114on the north side of Odell Road between Old Baltimore Pike and Poultry Road in Beltsville, Prince George's County, Maryland.

This one-and-a-half-story dwelling appears to have a partial basement on the west side of the house. The rectangular plan building rests on a parged concrete crawl space foundation that supports wood-framed walls clad in vinyl siding and brick-facing below the window sill level on the front (south) façade. The hipped roof has gutters and is clad in non-historic composition shingles that are covered with solar panels. A brick chimney exists in the interior ridge of the north slope. Fenestration throughout is non-historic unless otherwise noted. The primary (south) façade has an off-centered front entry that has a paneled wooden door with rectangular lite pane and a screened door cover. It is accessed by concrete steps flanked by stone-faced wing walls with a metal railing. West of the entry is the tripartite window with one-overone, single-hung metal sash windows and a sliding glass window; another sliding window exists east of the entry. The west façade has a horizontal tripartite window with sliding metal sashes to the north and a horizontal sliding metal sash window to the south on the first floor. Basement level windows have window wells but their type is unknown as they are obscured from the right-of-way (ROW) by vegetation. The east façade has a centered entry identical to the one on the south façade. The entry has a concrete landing supported by concrete block walls and a metal and wooden railing. The west façade has a horizontal tripartite window with sliding metal sashes to the north and a horizontal sliding metal sash window to the south on the first floor. Basement level windows have window wells, but their type is unknown as they are obscured from the ROW by vegetation. There is no clear view of the north façade from the right-of-way for a description. Exterior ornamentation includes false shutters and a brick course at the window sill level that extends the full-length of the front façade.

historic composition shingles that are covered with solar panels. A brick chimney exists in the interior ridge of the north slope. Fenestration throughout is non-historic unless otherwise noted.

The primary (south) façade has an off-centered front entry that has a paneled wooden door with rectangular lite pane and a screened door cover. It is accessed by concrete steps flanked by stone-faced wing walls with a metal railing (Photo 1). West of the entry is the tripartite window with one-over-one, single-hung metal sash windows and a sliding glass window; another sliding window exists east of the entry. Exterior ornamentation includes false shutters and a brick course at the window sill level that extends the full-length of the front façade.