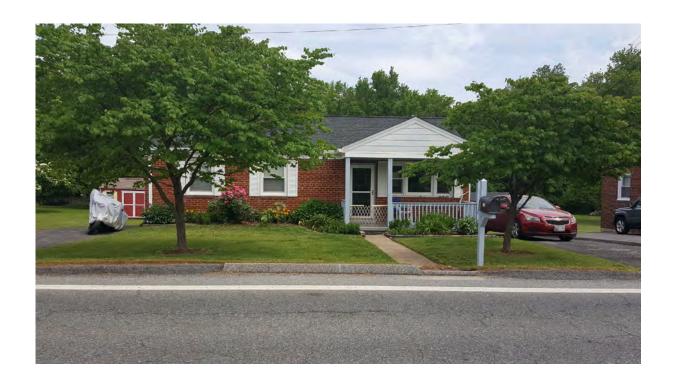

This two-and-a-half story irregular plan building has a full basement level and rests on a concrete slab foundation that supports concrete block and wood-framed walls clad in vinyl siding. The side-gabled and shed roof with gutters is clad in non-historic composition shingles with solar panels; a centered, one-bay, shed-roof dormers exists in the north and south roof slopes. Fenestration throughout is non-historic threeover-one configured windows of unknown sash type unless otherwise noted. There is a historic onestory, side-gabled west addition that has a concrete slab foundation and a shallow, side-gabled roof. The primary (south) façade has a three-bay, shed roof sheltered porch entry; the entry has a wood paneled door with a screen door cover. The porch has square wooden posts supports, a wooden plank landing and decorative metal railing. East and west of the entry is a one-over-one, single-hung metal sash window. The west addition has a tripartite window with one-over-one, single-hung metal sash windows and a patio that integrates with the sheltered entry porch to the east and a sidewalk to the west. A second story dormer has a sliding window. The west facade of the one-story west addition has three six-over-six, single-hung metal sash windows. There is a centered one-over-one, single-hung metal sash window on the second floor. The east façade has two one-over-one, single-hung metal sash windows on the basement and first-floor and a centered one-over-one, single-hung metal sash window on the second floor. There is no clear view of the north façade from the right-of-way for a description. Exterior ornamentation throughout includes window surrounds, corner boards and an octagonal roof vent on the addition.

There is a historic one-story, side-gabled west addition that has a concrete slab foundation and a shallow, side-gabled roof.

The primary (south) façade is dominated by a three-bay, shed roof sheltered porch entry (Photo 1). The entry is within the center bay and has a wood paneled door with a screen door cover. The porch has square wooden posts supports, wooden plank landing, and a decorative metal railing with a stepped entry in the east bay. East and west of the entry are a one-over-one, single-hung metal sash window that align with the outer two bays of the porch. The west addition has a tripartite window with one-over-one, singlehung metal sash windows. The patio that exists in front of the addition interfaces with the sheltered porch to the east and a sidewalk to the west. A synthetic material covers the surface of the patio, sidewalk and porch steps. A centered, one-bay dormer with sliding window articulates the second story. Exterior ornamentation includes window surrounds and corner boards.