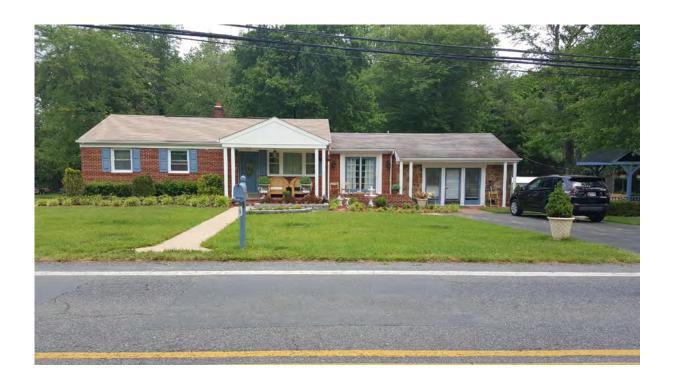

# 5404 Odell Road Beltsville, Prince George's County, Maryland 1940

This Minimal Traditional style dwelling, constructed in 1940, is located on Parcel No. 01-0056341 on the north side of Odell Road between Old Baltimore Pike and Poultry Road in Beltsville, Prince George's County, Maryland.

This two-and-a-half story irregular plan building has a full basement level and rests on a concrete slab foundation that supports concrete block and wood-framed walls clad in vinyl siding. The side-gabled and shed roof with gutters is clad in non-historic composition shingles with solar panels; a centered, one-bay, shed-roof dormers exists in the north and south roof slopes. Fenestration throughout is non-historic threeover-one configured windows of unknown sash type unless otherwise noted. There is a historic onestory, side-gabled west addition that has a concrete slab foundation and a shallow, side-gabled roof. The primary (south) façade has a three-bay, shed roof sheltered porch entry; the entry has a wood paneled door with a screen door cover. The porch has square wooden posts supports, a wooden plank landing and decorative metal railing. East and west of the entry is a one-over-one, single-hung metal sash window. The west addition has a tripartite window with one-over-one, single-hung metal sash windows and a patio that integrates with the sheltered entry porch to the east and a sidewalk to the west. A second story dormer has a sliding window. The west facade of the one-story west addition has three six-over-six, single-hung metal sash windows. There is a centered one-over-one, single-hung metal sash window on the second floor. The east façade has two one-over-one, single-hung metal sash windows on the basement and first-floor and a centered one-over-one, single-hung metal sash window on the second floor. There is no clear view of the north façade from the right-of-way for a description. Exterior ornamentation throughout includes window surrounds, corner boards and an octagonal roof vent on the addition.

- 1. 5404 Odell\_2020-07-09\_001.tif, Primary (south) elevation, 5404 Odell Road, Looking North
- 2. 5404 Odell\_2020-07-09\_002.tif, Oblique view of primary elevation, 5404 Odell Road, Looking Northeast
- 3. 5404 Odell\_2020-07-09\_003.tif, Oblique view of primary elevation, 5404 Odell Road, Looking Northwest

Photo 1 - Primary (south) elevation, 5404 Odell Road, Looking North

Photo 2 - Oblique view of primary elevation, 5404 Odell Road, Looking Northeast

| CLIENT                                                                                                                                                                        | USACE - Baltimore District           |
|-------------------------------------------------------------------------------------------------------------------------------------------------------------------------------|--------------------------------------|
| PROJ                                                                                                                                                                          | Bureau of Engraving and Printing EIS |
| SCALE                                                                                                                                                                         | -                                    |
| SOURCE                                                                                                                                                                        | AECOM                                |
| Q:\Projects\ENV\IAP\CRM\USACE Baltimore District\ Bureau of Engraving & Printing, EIS, at USDA BARC\400-Technica\430 Reports\ 432 Draft Deliverables\DOEs\Building 203\Photos |                                      |