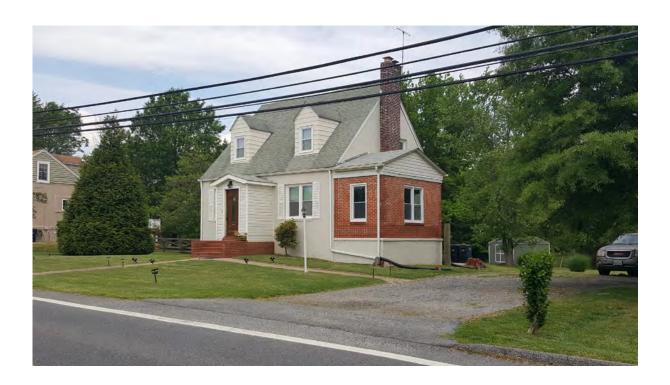

The west façade of the one-story west addition is arranged in three bays with a six-over-six, single-hung metal sash window in the southern and central bay; a smaller window of the same type exists in the northern bay (Photo 2). There is a centered one-over-one, single-hung metal sash window on the second floor. Exterior ornamentation includes window surrounds and corner boards and an

#### Page 2

octagonal roof vent on the addition.

The east façade is symmetric with two one-over-one, single-hung metal sash windows at the basement and first-floor levels (Photo 3). There is a centered one-over-one, single-hung metal sash window on the second floor. Exterior ornamentation includes window surrounds and corner boards.