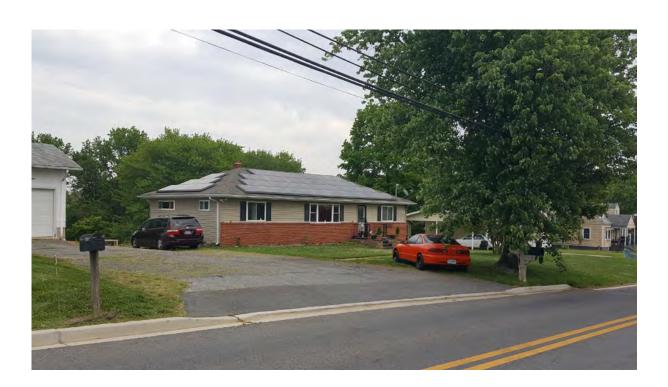

The west façade has a horizontal tripartite window with sliding metal sashes to the north and a horizontal sliding metal sash window to the south on the first floor (Photo 2). Basement level windows have window wells; their type is unknown as they are obscured from the right-of-way (ROW) by vegetation.

There is an above-ground swimming pool next to the rear porch and a small, non-historic front-gabled shed building in the rear yard.

The dwelling is in a semi-rural residential setting and has a deeper setback from the street that creates a large front lawn with two mature trees. There is a deteriorating asphalt driveway along the west side of the parcel that integrates with the east driveway of the adjacent (east) dwelling which creates a large impervious surface. A sidewalk connecting the front entry and driveway arcs west through the front lawn. Visible extents of the back yard show a grassy lawn with mature trees.