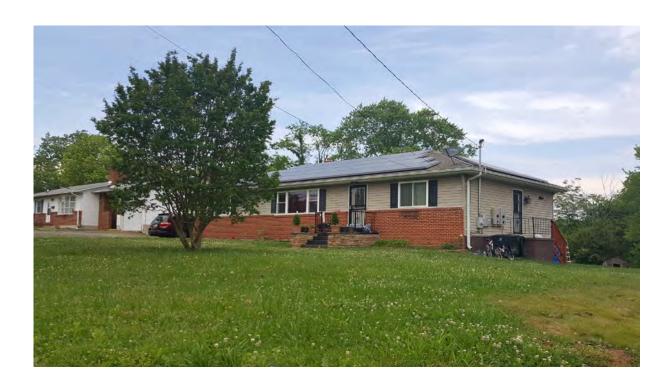

## 5410 Odell Road

Page 2

The east façade has a centered entry identical to the one on the south façade (Photo 3). The entry has a concrete landing supported by concrete block walls and has a metal and wooden railing.

There is no clear view of the north façade from the right-of-way for a description although aerial photographs show a rear partial-width patio addition and an above-ground swimming pool (Google Earth 2019).