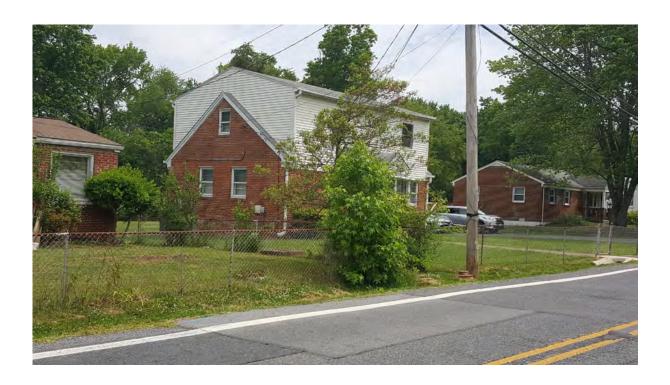

The west façade of the one-story west addition is arranged in three bays with a six-over-six, single-hung metal sash window in the southern and central bay; a smaller window of the same type exists in the northern bay (Photo 2). There is a centered one-over-one, single-hung metal sash window on the second floor. Exterior ornamentation includes window surrounds and corner boards and an

#### Page 2

octagonal roof vent on the addition.

The east façade is symmetric with two one-over-one, single-hung metal sash windows at the basement and first-floor levels (Photo 3). There is a centered one-over-one, single-hung metal sash window on the second floor. Exterior ornamentation includes window surrounds and corner boards.