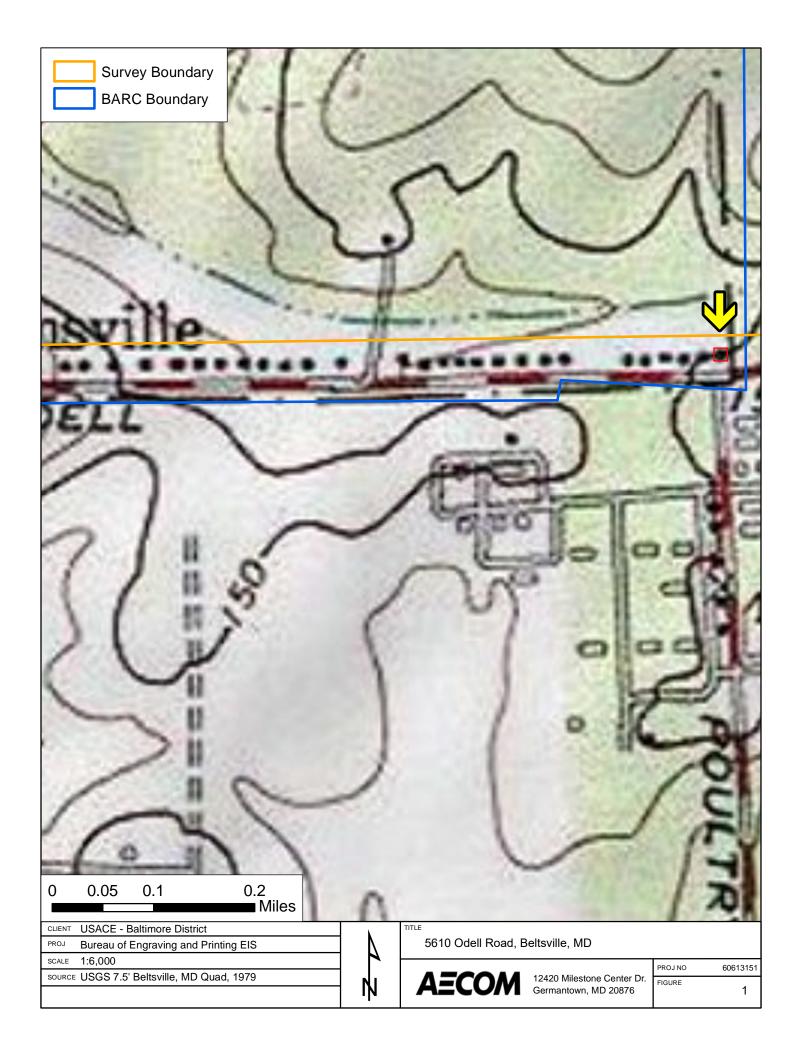

#### HISTORY OF PROPERTY

Vansville is an unincorporated community that is part of the Beltsville census-designated place. The community namesake is the Van Horne family who ran a mill, tavern, stage line, and post office along the Colonial-era post road that evolved into current-day U.S. Route 1 (Baltimore Avenue) (Dwyer 1973). Odell Road appears as a cross-county route on maps since the late 1800s and was once known as Swampoodle Road through circa 1960 (Hopkins 1879, USGS Beltsville 1945, USGS Beltsville 1958) (Figures 2 through 5).

The Odell Road dwellings within the survey area align with the north boundary of a section of the Beltsville Agricultural Research Center (BARC) Central Farm. The BARC 16,000-acre campus established in 1910 and the study area retains an agricultural feeling due to its proximity to the campus. Residential development around BARC occurred organically with a higher concentration of residential construction occurring after World War I and II (Figures 4 and 5). Of the study area's Odell Road properties, only four of the thirty-one were constructed before the U.S. entry into World War II in 1941. The post-World War II development of the area was a local manifestation of a national trend that popularized the construction of Compact Ranch style homes. Compact Ranch homes represent a house type that expanded upon the standard construction techniques of the Minimal Traditional/American Small Home to provide new homes at a rapid pace in response to the postwar demand for home ownership (Gloues 2010, 2011).