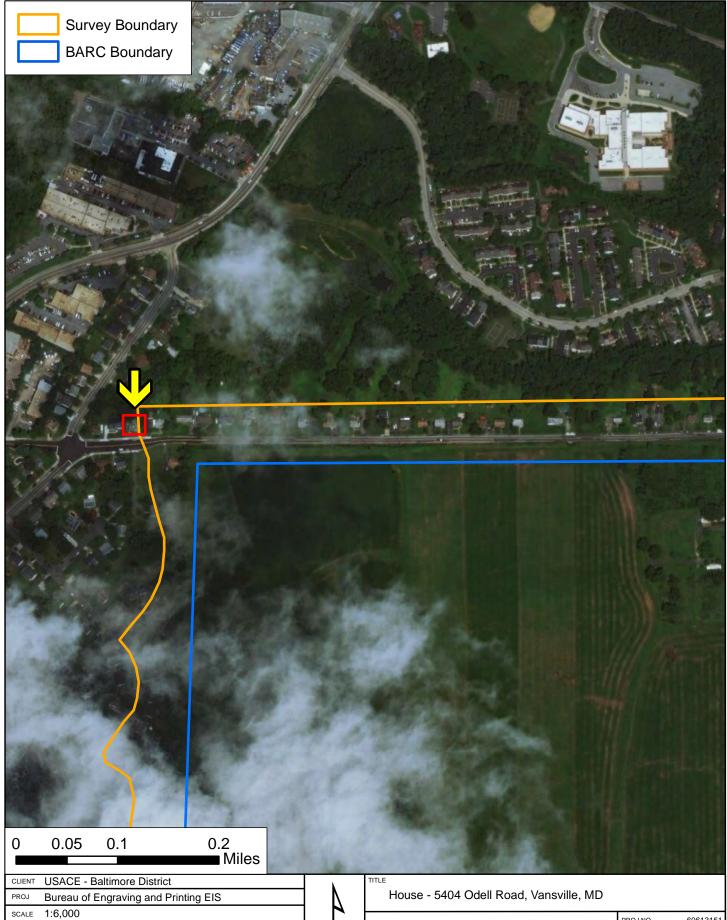

# 5404 Odell Road Beltsville, Prince George's County, Maryland 1940

This Minimal Traditional style dwelling, constructed in 1940, is located on Parcel No. 01-0056341 on the north side of Odell Road between Old Baltimore Pike and Poultry Road in Beltsville, Prince George's County, Maryland.

#### HISTORY OF PROPERTY

Vansville is an unincorporated community that is part of the Beltsville census-designated place. The community namesake is the Van Horne family who ran a mill, tavern, stage line, and post office along the Colonial-era post road that evolved into current-day U.S. Route 1 (Baltimore Avenue) (Dwyer 1973). Odell Road appears as a cross-county route on maps since the late 1800s and was once known as Swampoodle Road through circa 1960 (Hopkins 1879, USGS Beltsville 1945, USGS Beltsville 1958) (Figures 2 through 5).