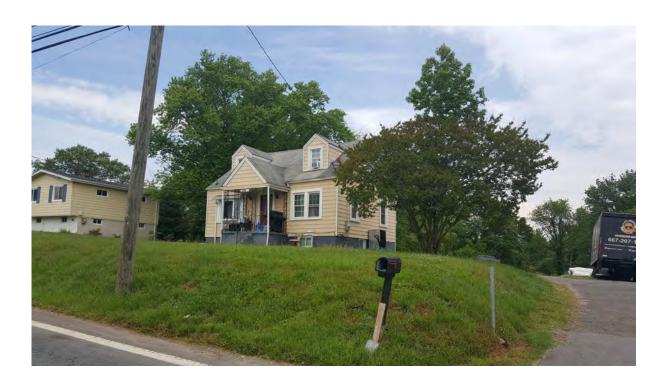

This two-and-a-half story irregular plan building has a full basement level and rests on a concrete slab foundation that supports concrete block and wood-framed walls clad in vinyl siding. The side-gabled and shed roof with gutters is clad in non-historic composition shingles with solar panels; a centered, one-bay, shed-roof dormers exists in the north and south roof slopes. Fenestration throughout is non-historic threeover-one configured windows of unknown sash type unless otherwise noted. There is a historic onestory, side-gabled west addition that has a concrete slab foundation and a shallow, side-gabled roof. The primary (south) façade has a three-bay, shed roof sheltered porch entry; the entry has a wood paneled door with a screen door cover. The porch has square wooden posts supports, a wooden plank landing and decorative metal railing. East and west of the entry is a one-over-one, single-hung metal sash window. The west addition has a tripartite window with one-over-one, single-hung metal sash windows and a patio that integrates with the sheltered entry porch to the east and a sidewalk to the west. A second story dormer has a sliding window. The west facade of the one-story west addition has three six-over-six, single-hung metal sash windows. There is a centered one-over-one, single-hung metal sash window on the second floor. The east façade has two one-over-one, single-hung metal sash windows on the basement and first-floor and a centered one-over-one, single-hung metal sash window on the second floor. There is no clear view of the north façade from the right-of-way for a description. Exterior ornamentation throughout includes window surrounds, corner boards and an octagonal roof vent on the addition.

There is a historic one-story, side-gabled west addition that has a concrete slab foundation and a shallow, side-gabled roof.

The primary (south) façade is dominated by a three-bay, shed roof sheltered porch entry (Photo 1). The entry is within the center bay and has a wood paneled door with a screen door cover. The porch has square wooden posts supports, wooden plank landing, and a decorative metal railing with a stepped entry in the east bay. East and west of the entry are a one-over-one, single-hung metal sash window that align with the outer two bays of the porch. The west addition has a tripartite window with one-over-one, singlehung metal sash windows. The patio that exists in front of the addition interfaces with the sheltered porch to the east and a sidewalk to the west. A synthetic material covers the surface of the patio, sidewalk and porch steps. A centered, one-bay dormer with sliding window articulates the second story. Exterior ornamentation includes window surrounds and corner boards.

The west façade of the one-story west addition is arranged in three bays with a six-over-six, single-hung metal sash window in the southern and central bay; a smaller window of the same type exists in the northern bay (Photo 2). There is a centered one-over-one, single-hung metal sash window on the second floor. Exterior ornamentation includes window surrounds and corner boards and an

#### Page 2

octagonal roof vent on the addition.

The east façade is symmetric with two one-over-one, single-hung metal sash windows at the basement and first-floor levels (Photo 3). There is a centered one-over-one, single-hung metal sash window on the second floor. Exterior ornamentation includes window surrounds and corner boards.