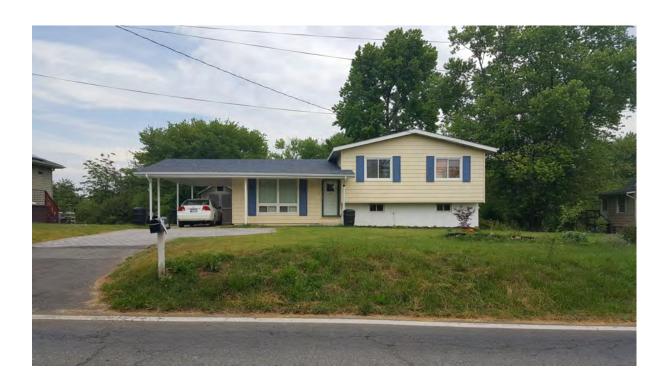

# 5404 Odell Road Beltsville, Prince George's County, Maryland 1940

This Minimal Traditional style dwelling, constructed in 1940, is located on Parcel No. 01-0056341 on the north side of Odell Road between Old Baltimore Pike and Poultry Road in Beltsville, Prince George's County, Maryland.

This two-and-a-half story irregular plan building has a full basement level and rests on a concrete slab foundation that supports concrete block and wood-framed walls clad in vinyl siding. The side-gabled and shed roof with gutters is clad in non-historic composition shingles with solar panels; a centered, one-bay, shed-roof dormers exists in the north and south roof slopes. Fenestration throughout is non-historic threeover-one configured windows of unknown sash type unless otherwise noted. There is a historic onestory, side-gabled west addition that has a concrete slab foundation and a shallow, side-gabled roof. The primary (south) façade has a three-bay, shed roof sheltered porch entry; the entry has a wood paneled door with a screen door cover. The porch has square wooden posts supports, a wooden plank landing and decorative metal railing. East and west of the entry is a one-over-one, single-hung metal sash window. The west addition has a tripartite window with one-over-one, single-hung metal sash windows and a patio that integrates with the sheltered entry porch to the east and a sidewalk to the west. A second story dormer has a sliding window. The west facade of the one-story west addition has three six-over-six, single-hung metal sash windows. There is a centered one-over-one, single-hung metal sash window on the second floor. The east façade has two one-over-one, single-hung metal sash windows on the basement and first-floor and a centered one-over-one, single-hung metal sash window on the second floor. There is no clear view of the north façade from the right-of-way for a description. Exterior ornamentation throughout includes window surrounds, corner boards and an octagonal roof vent on the addition.

- 1. 5404 Odell\_2020-07-09\_001.tif, Primary (south) elevation, 5404 Odell Road, Looking North
- 2. 5404 Odell\_2020-07-09\_002.tif, Oblique view of primary elevation, 5404 Odell Road, Looking Northeast
- 3. 5404 Odell\_2020-07-09\_003.tif, Oblique view of primary elevation, 5404 Odell Road, Looking Northwest

Photo 1 - Primary (south) elevation, 5404 Odell Road, Looking North

Photo 2 - Oblique view of primary elevation, 5404 Odell Road, Looking Northeast

| CLIENT                                                                                                                                                                        | USACE - Baltimore District           |
|-------------------------------------------------------------------------------------------------------------------------------------------------------------------------------|--------------------------------------|
| PROJ                                                                                                                                                                          | Bureau of Engraving and Printing EIS |
| SCALE                                                                                                                                                                         | -                                    |
| SOURCE                                                                                                                                                                        | AECOM                                |
| Q:\Projects\ENV\IAP\CRM\USACE Baltimore District\ Bureau of Engraving & Printing, EIS, at USDA BARC\400-Technica\430 Reports\ 432 Draft Deliverables\DOEs\Building 203\Photos |                                      |