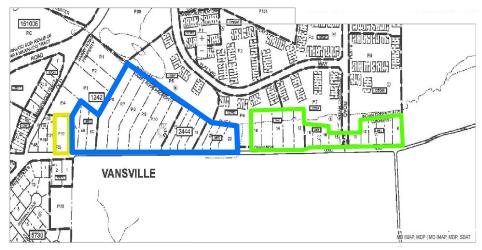

According to Maryland Department of Assessments and Taxation (SDAT) subdivision maps, the historic Harry Ross property was developed to create the western half of the Odell Road homes with fourteen homes constructed between 1949 and 1955 (SDAT n.d.) (Figure 5a). The SDAT data attributes the construction of two homes in 1952 and ten homes in 1958 to the development of the Oakhurst subdivision (Figure 5c). This construction timeline demonstrates deliberate postwar residential development. Every Odell Road property in the study area exhibits some type of non-historic modification, namely window and roof replacements. Some of the residences have sympathetic historic one-story, wing additions to enlarge the Minimal Tradition or Ranch plan. However, a few also exhibit unsympathetic additions that overwhelm the original massing of the Minimal Traditional or Compact Ranch style; compact and simple plans are a character-defining feature of both architectural styles. In addition, two Compact Ranch buildings have been altered into a Split-Level plan due to side additions.

Figure 5b: Detail of 1964 Beltsville USGS Quadrangle Map (USGS 1964). [Note the completion of postwar development to the east.]

Figure 5c: Subdivision map showing all of the Odell Road surveyed properties (SDAT n.d.). [Legend: Vansville Hill (yellow); Harry Ross property (blue); Oakhurst subdivision (green).]