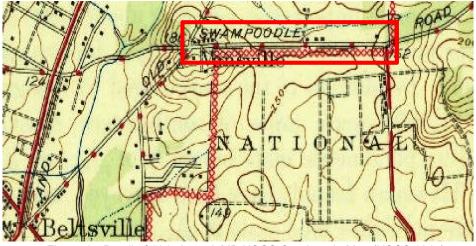

Figure 4c: Detail of 1945 Laurel, MD USGS Quadrangle Map (USGS 1945). [Note the Swampoodle Road name.]

| CLIENT | USACE - Baltimore District                                                                                      |
|--------|-----------------------------------------------------------------------------------------------------------------|
| PROJ   | Bureau of Engraving and Printing EIS                                                                            |
| SCALE  |                                                                                                                 |
| SOURCE |                                                                                                                 |
|        | ects\ENV\IAP\CRM\USACE Baltimore District\Bureau of Engraving &<br>, EIS, at USDA BARC\900-GIS and Graphics\920 |
|        |                                                                                                                 |