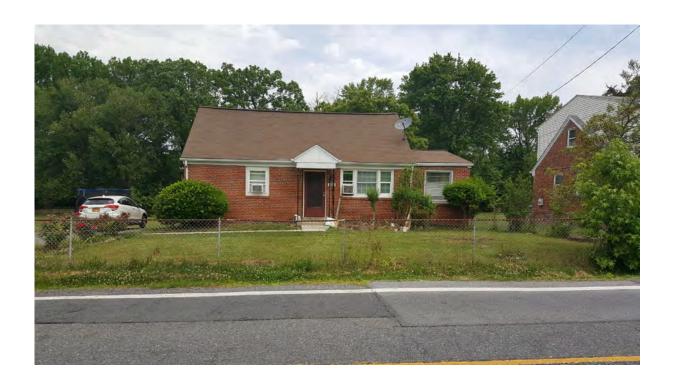

- 1. 5404 Odell\_2020-07-09\_001.tif, Primary (south) elevation, 5404 Odell Road, Looking North
- 2. 5404 Odell\_2020-07-09\_002.tif, Oblique view of primary elevation, 5404 Odell Road, Looking Northeast
- 3. 5404 Odell\_2020-07-09\_003.tif, Oblique view of primary elevation, 5404 Odell Road, Looking Northwest

Photo 1 - Primary (south) elevation, 5404 Odell Road, Looking North

Photo 2 - Oblique view of primary elevation, 5404 Odell Road, Looking Northeast

| CLIENT                                                                                                                                                                        | USACE - Baltimore District           |
|-------------------------------------------------------------------------------------------------------------------------------------------------------------------------------|--------------------------------------|
| PROJ                                                                                                                                                                          | Bureau of Engraving and Printing EIS |
| SCALE                                                                                                                                                                         | -                                    |
| SOURCE                                                                                                                                                                        | AECOM                                |
| Q:\Projects\ENV\IAP\CRM\USACE Baltimore District\ Bureau of Engraving & Printing, EIS, at USDA BARC\400-Technica\430 Reports\ 432 Draft Deliverables\DOEs\Building 203\Photos |                                      |