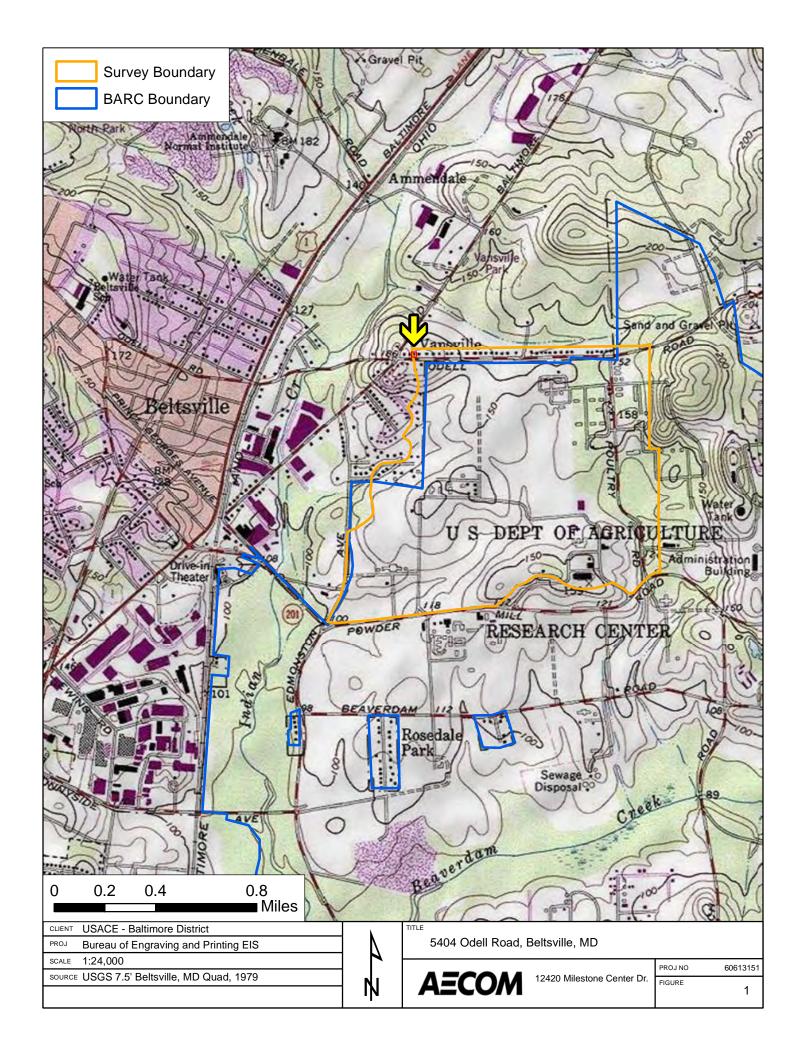

# 5404 Odell Road Beltsville, Prince George's County, Maryland 1940

This Minimal Traditional style dwelling, constructed in 1940, is located on Parcel No. 01-0056341 on the north side of Odell Road between Old Baltimore Pike and Poultry Road in Beltsville, Prince George's County, Maryland.

#### HISTORY OF PROPERTY

Vansville is an unincorporated community that is part of the Beltsville census-designated place. The community namesake is the Van Horne family who ran a mill, tavern, stage line, and post office along the Colonial-era post road that evolved into current-day U.S. Route 1 (Baltimore Avenue) (Dwyer 1973). Odell Road appears as a cross-county route on maps since the late 1800s and was once known as Swampoodle Road through circa 1960 (Hopkins 1879, USGS Beltsville 1945, USGS Beltsville 1958) (Figures 2 through 5).

The Odell Road dwellings within the survey area align with the north boundary of a section of the Beltsville Agricultural Research Center (BARC) Central Farm. The BARC 16,000-acre campus established in 1910 and the study area retains an agricultural feeling due to its proximity to the campus. Residential development around BARC occurred organically with a higher concentration of residential construction occurring after World War I and II (Figures 4 and 5). Of the study area's Odell Road properties, only four of the thirty-one were constructed before the U.S. entry into World War II in 1941. The post-World War II development of the area was a local manifestation of a national trend that popularized the construction of Compact Ranch style homes. Compact Ranch homes represent a house type that expanded upon the standard construction techniques of the Minimal Traditional/American Small Home to provide new homes at a rapid pace in response to the postwar demand for home ownership (Gloues 2010, 2011).