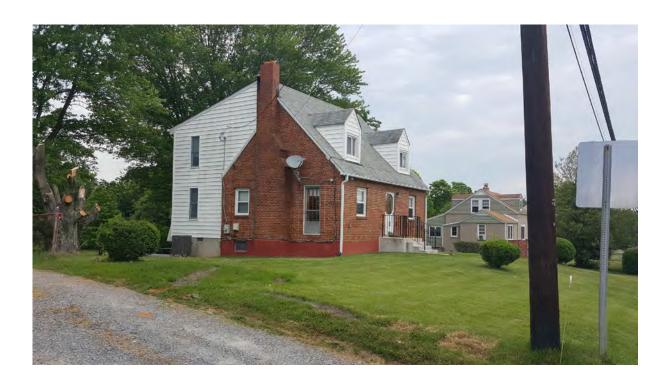

# 5404 Odell Road Beltsville, Prince George's County, Maryland 1940

This Minimal Traditional style dwelling, constructed in 1940, is located on Parcel No. 01-0056341 on the north side of Odell Road between Old Baltimore Pike and Poultry Road in Beltsville, Prince George's County, Maryland.

This two-and-a-half story irregular plan building has a full basement level and rests on a concrete slab foundation that supports concrete block and wood-framed walls clad in vinyl siding. The side-gabled and shed roof with gutters is clad in non-historic composition shingles with solar panels; a centered, one-bay, shed-roof dormers exists in the north and south roof slopes. Fenestration throughout is non-historic threeover-one configured windows of unknown sash type unless otherwise noted. There is a historic onestory, side-gabled west addition that has a concrete slab foundation and a shallow, side-gabled roof. The primary (south) façade has a three-bay, shed roof sheltered porch entry; the entry has a wood paneled door with a screen door cover. The porch has square wooden posts supports, a wooden plank landing and decorative metal railing. East and west of the entry is a one-over-one, single-hung metal sash window. The west addition has a tripartite window with one-over-one, single-hung metal sash windows and a patio that integrates with the sheltered entry porch to the east and a sidewalk to the west. A second story dormer has a sliding window. The west facade of the one-story west addition has three six-over-six, single-hung metal sash windows. There is a centered one-over-one, single-hung metal sash window on the second floor. The east façade has two one-over-one, single-hung metal sash windows on the basement and first-floor and a centered one-over-one, single-hung metal sash window on the second floor. There is no clear view of the north façade from the right-of-way for a description. Exterior ornamentation throughout includes window surrounds, corner boards and an octagonal roof vent on the addition.

There is a historic one-story, side-gabled west addition that has a concrete slab foundation and a shallow, side-gabled roof.

The primary (south) façade is dominated by a three-bay, shed roof sheltered porch entry (Photo 1). The entry is within the center bay and has a wood paneled door with a screen door cover. The porch has square wooden posts supports, wooden plank landing, and a decorative metal railing with a stepped entry in the east bay. East and west of the entry are a one-over-one, single-hung metal sash window that align with the outer two bays of the porch. The west addition has a tripartite window with one-over-one, singlehung metal sash windows. The patio that exists in front of the addition interfaces with the sheltered porch to the east and a sidewalk to the west. A synthetic material covers the surface of the patio, sidewalk and porch steps. A centered, one-bay dormer with sliding window articulates the second story. Exterior ornamentation includes window surrounds and corner boards.

The west façade of the one-story west addition is arranged in three bays with a six-over-six, single-hung metal sash window in the southern and central bay; a smaller window of the same type exists in the northern bay (Photo 2). There is a centered one-over-one, single-hung metal sash window on the second floor. Exterior ornamentation includes window surrounds and corner boards and an

#### Page 2

octagonal roof vent on the addition.

The east façade is symmetric with two one-over-one, single-hung metal sash windows at the basement and first-floor levels (Photo 3). There is a centered one-over-one, single-hung metal sash window on the second floor. Exterior ornamentation includes window surrounds and corner boards.

There is no clear view of the north façade from the right-of-way for a description. However, aerial photographs show a non-historic, one-story, partial width, shed roof rear addition and a rear entry within the northeast nook created by the offset between non-historic addition and the original house (Google Earth 2019). The rear entry has a small concrete landing with simple wooden railing.

A side-gabled garage/shed addition exists to the east side of the north façade.

The dwelling is in a semi-rural residential setting separated from the public sidewalk by a small grassy lawn. An asphalt driveway exists along the west parcel boundary and the visible extents of the backyard are grassy lawn with mature trees. The east side lawn in enclosed by chicken wire supported by square wooden posts with a door centered on the south side.