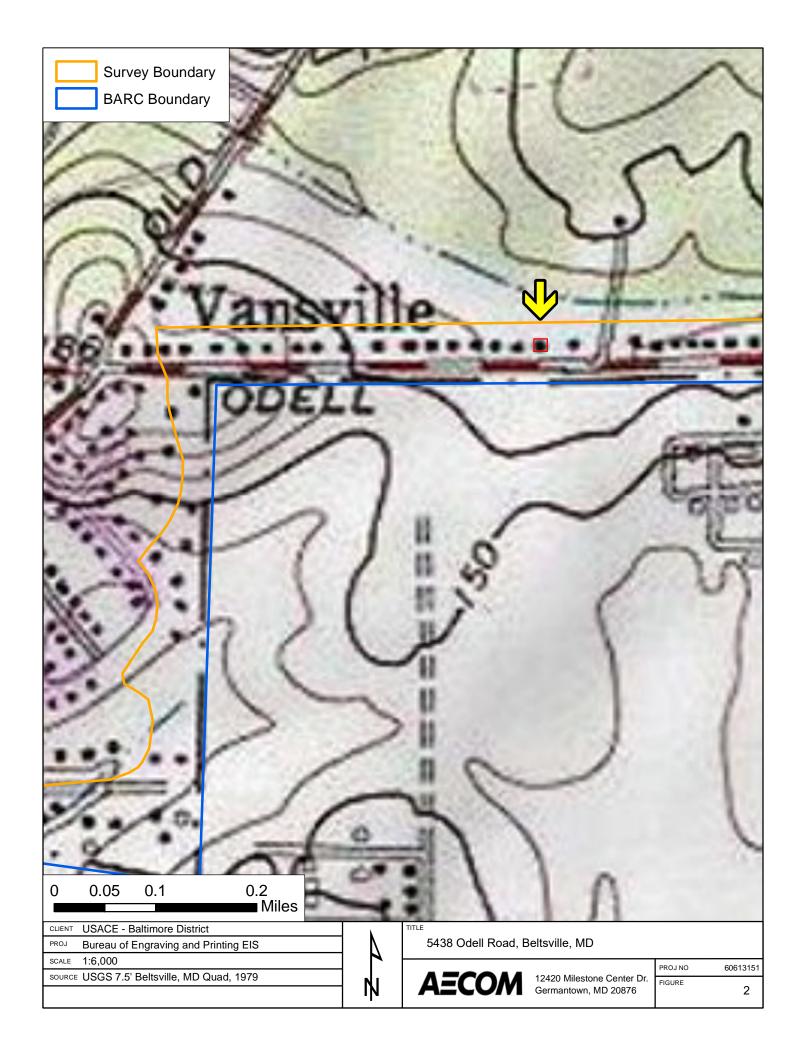

#### HISTORY OF PROPERTY

Vansville is an unincorporated community that is part of the Beltsville census-designated place. The community namesake is the Van Horne family who ran a mill, tavern, stage line, and post office along the Colonial-era post road that evolved into current-day U.S. Route 1 (Baltimore Avenue) (Dwyer 1973). Odell Road appears as a cross-county route on maps since the late 1800s and was once known as Swampoodle Road through circa 1960 (Hopkins 1879, USGS Beltsville 1945, USGS Beltsville 1958) (Figures 2 through 5).

The Odell Road dwellings within the survey area align with the north boundary of a section of the Beltsville Agricultural Research Center (BARC) Central Farm. The BARC 16,000-acre campus established in 1910 and the study area retains an agricultural feeling due to its proximity to the campus. Residential development around BARC occurred organically with a higher concentration of residential construction occurring after World War I and II (Figures 4 and 5). Of the study area's Odell Road properties, only four of the thirty-one were constructed before the U.S. entry into World War II in 1941. The post-World War II development of the area was a local manifestation of a national trend that popularized the construction of Compact Ranch style homes. Compact Ranch homes represent a house type that expanded upon the standard construction techniques of the Minimal Traditional/American Small Home to provide new homes at a rapid pace in response to the postwar demand for home ownership (Gloues 2010, 2011).