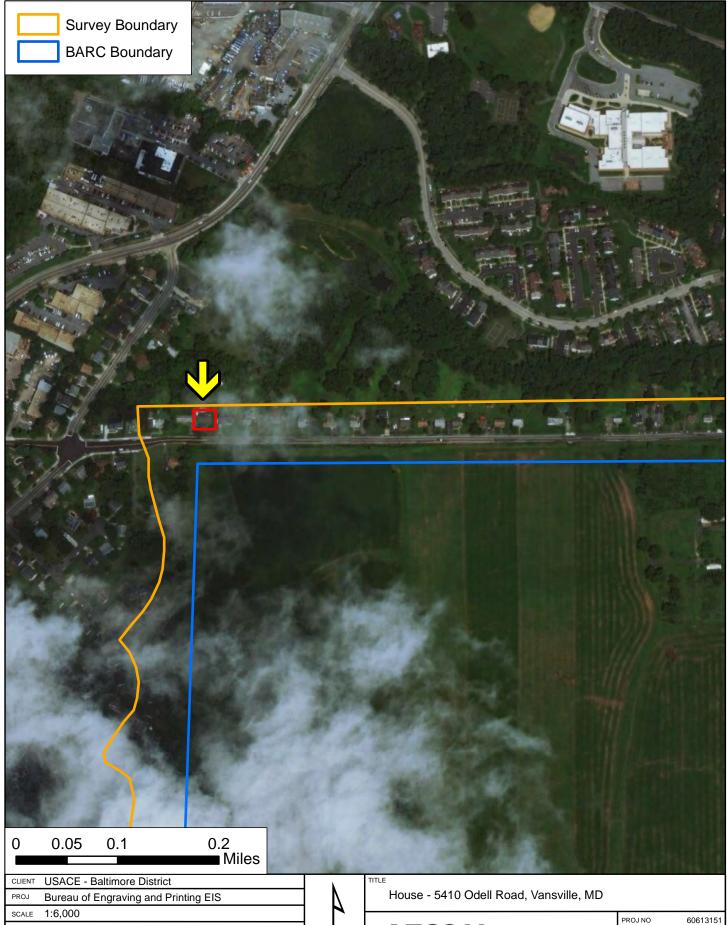

# 5410 Odell Road Beltsville, Prince George's County, Maryland 1965

This Compact Ranch style dwelling, constructed in 1965, is located on Parcel No. 01-0025114on the north side of Odell Road between Old Baltimore Pike and Poultry Road in Beltsville, Prince George's County, Maryland.

# MARYLAND HISTORICAL TRUST

| SHORT FOR                                                                                                                                                | M FOR INELIG         | GIBLE PRO       | PERTIES      | <b>;</b>   |                       |
|----------------------------------------------------------------------------------------------------------------------------------------------------------|----------------------|-----------------|--------------|------------|-----------------------|
| Property Name: 5410 Odell Road                                                                                                                           |                      |                 |              |            |                       |
| Address: 5410 Odell Road                                                                                                                                 |                      |                 |              |            |                       |
| City: Beltsville Zi                                                                                                                                      | p Code: 20705        |                 | County:      | Prince     | Georges               |
| USGS Quadrangle(s): Beltsville                                                                                                                           |                      |                 |              |            |                       |
| Tax Map Parcel Number(s): 010025114                                                                                                                      |                      | Tax M           | Iap Number:  | 0013       |                       |
| Project: Bureau of Engraving and Printing EIS                                                                                                            |                      | Agency:         | USACE-Ba     | altimore E | District              |
| Agency Prepared By: AECOM                                                                                                                                |                      |                 |              |            |                       |
| Preparer's Name: Kisa Hooks                                                                                                                              |                      |                 | Date Prepare | d:7        | 7/15/2020             |
| Preparer's Eligibility Recommendation: X                                                                                                                 | Eligibility not reco | mmended         |              |            |                       |
| Complete if the property is a non-contril                                                                                                                | outing resource to a | NR district/pro | perty:       |            |                       |
| Name of the District/Property:                                                                                                                           |                      |                 |              |            |                       |
| Inventory Number:                                                                                                                                        | Eligible:            | yes             | Lis          | sted:      | yes                   |
| Description of Property and Justification: (Please                                                                                                       | e attach map and ph  | oto)            |              |            |                       |
| BUILDING LOCATION                                                                                                                                        |                      |                 |              |            |                       |
| This dwelling is located at 5410 Odell Road on P Pike and Poultry Road in the Vansville neighborh n.d.). The structure is approximately 540' east of     | ood of Beltsville, P | rince George's  | County, Mar  | yland (Fig |                       |
| BUILDING DESCRIPTION                                                                                                                                     |                      |                 |              |            |                       |
| This one-and-a-half-story, 1965 Compact Ranch<br>The rectangular plan building rests on a parged of<br>siding and brick-facing below the window sill lev | oncrete crawl space  | foundation that | supports woo | od-framed  | d walls clad in vinyl |