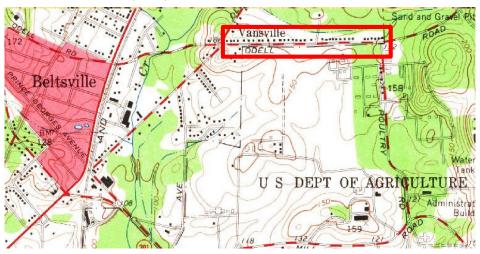

# 5404 Odell Road Beltsville, Prince George's County, Maryland 1940

This Minimal Traditional style dwelling, constructed in 1940, is located on Parcel No. 01-0056341 on the north side of Odell Road between Old Baltimore Pike and Poultry Road in Beltsville, Prince George's County, Maryland.

#### HISTORY OF PROPERTY

Vansville is an unincorporated community that is part of the Beltsville census-designated place. The community namesake is the Van Horne family who ran a mill, tavern, stage line, and post office along the Colonial-era post road that evolved into current-day U.S. Route 1 (Baltimore Avenue) (Dwyer 1973). Odell Road appears as a cross-county route on maps since the late 1800s and was once known as Swampoodle Road through circa 1960 (Hopkins 1879, USGS Beltsville 1945, USGS Beltsville 1958) (Figures 2 through 5).