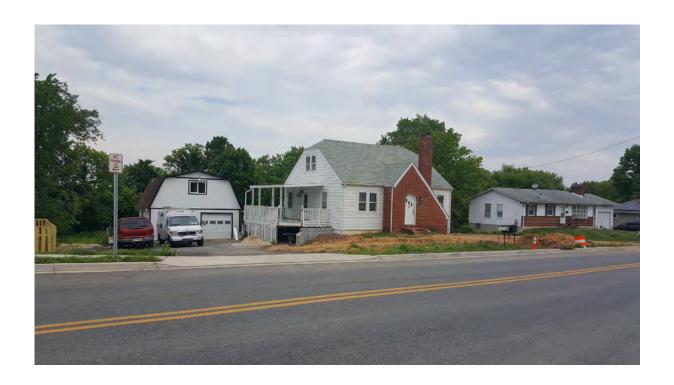

# 5410 Odell Road Beltsville, Prince George's County, Maryland 1965

This Compact Ranch style dwelling, constructed in 1965, is located on Parcel No. 01-0025114on the north side of Odell Road between Old Baltimore Pike and Poultry Road in Beltsville, Prince George's County, Maryland.

This one-and-a-half-story dwelling appears to have a partial basement on the west side of the house. The rectangular plan building rests on a parged concrete crawl space foundation that supports wood-framed walls clad in vinyl siding and brick-facing below the window sill level on the front (south) façade. The hipped roof has gutters and is clad in non-historic composition shingles that are covered with solar panels. A brick chimney exists in the interior ridge of the north slope. Fenestration throughout is non-historic unless otherwise noted. The primary (south) façade has an off-centered front entry that has a paneled wooden door with rectangular lite pane and a screened door cover. It is accessed by concrete steps flanked by stone-faced wing walls with a metal railing. West of the entry is the tripartite window with one-overone, single-hung metal sash windows and a sliding glass window; another sliding window exists east of the entry. The west façade has a horizontal tripartite window with sliding metal sashes to the north and a horizontal sliding metal sash window to the south on the first floor. Basement level windows have window wells but their type is unknown as they are obscured from the right-of-way (ROW) by vegetation. The east façade has a centered entry identical to the one on the south façade. The entry has a concrete landing supported by concrete block walls and a metal and wooden railing. The west façade has a horizontal tripartite window with sliding metal sashes to the north and a horizontal sliding metal sash window to the south on the first floor. Basement level windows have window wells, but their type is unknown as they are obscured from the ROW by vegetation. There is no clear view of the north façade from the right-of-way for a description. Exterior ornamentation includes false shutters and a brick course at the window sill level that extends the full-length of the front façade.