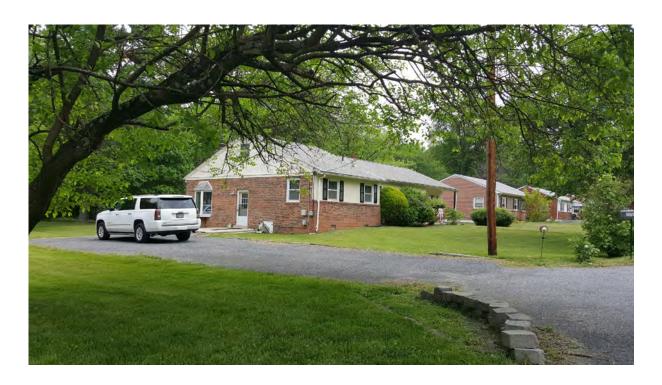

- 1. 5404 Odell\_2020-07-09\_001.tif, Primary (south) elevation, 5404 Odell Road, Looking North
- 2. 5404 Odell\_2020-07-09\_002.tif, Oblique view of primary elevation, 5404 Odell Road, Looking Northeast
- 3. 5404 Odell\_2020-07-09\_003.tif, Oblique view of primary elevation, 5404 Odell Road, Looking Northwest

Photo 1 - Primary (south) elevation, 5404 Odell Road, Looking North

Photo 2 - Oblique view of primary elevation, 5404 Odell Road, Looking Northeast

| CLIENT                                                                                                                                                                        | USACE - Baltimore District           |
|-------------------------------------------------------------------------------------------------------------------------------------------------------------------------------|--------------------------------------|
| PROJ                                                                                                                                                                          | Bureau of Engraving and Printing EIS |
| SCALE                                                                                                                                                                         | -                                    |
| SOURCE                                                                                                                                                                        | AECOM                                |
| Q:\Projects\ENV\IAP\CRM\USACE Baltimore District\ Bureau of Engraving & Printing, EIS, at USDA BARC\400-Technica\430 Reports\ 432 Draft Deliverables\DOEs\Building 203\Photos |                                      |