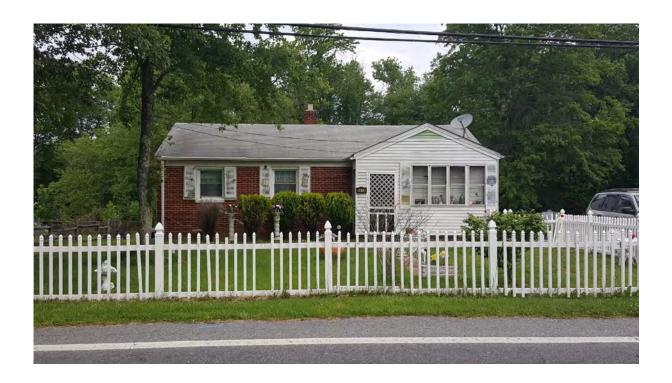

- 1. 5404 Odell\_2020-07-09\_001.tif, Primary (south) elevation, 5404 Odell Road, Looking North
- 2. 5404 Odell\_2020-07-09\_002.tif, Oblique view of primary elevation, 5404 Odell Road, Looking Northeast
- 3. 5404 Odell\_2020-07-09\_003.tif, Oblique view of primary elevation, 5404 Odell Road, Looking Northwest

Photo 1 - Primary (south) elevation, 5404 Odell Road, Looking North

Photo 2 - Oblique view of primary elevation, 5404 Odell Road, Looking Northeast

| CLIENT                                                                                                                                                                        | USACE - Baltimore District           |
|-------------------------------------------------------------------------------------------------------------------------------------------------------------------------------|--------------------------------------|
| PROJ                                                                                                                                                                          | Bureau of Engraving and Printing EIS |
| SCALE                                                                                                                                                                         | -                                    |
| SOURCE                                                                                                                                                                        | AECOM                                |
| Q:\Projects\ENV\IAP\CRM\USACE Baltimore District\ Bureau of Engraving & Printing, EIS, at USDA BARC\400-Technica\430 Reports\ 432 Draft Deliverables\DOEs\Building 203\Photos |                                      |