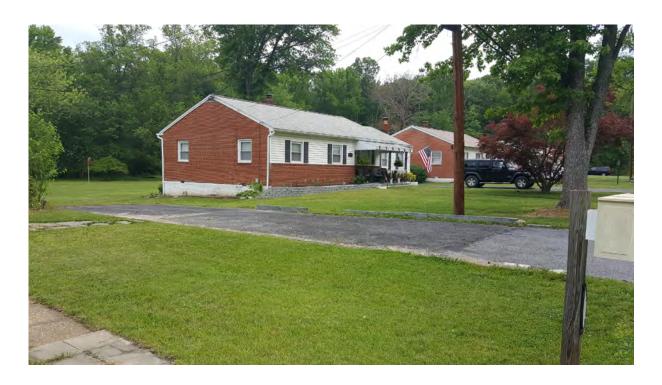

- 1. 5404 Odell\_2020-07-09\_001.tif, Primary (south) elevation, 5404 Odell Road, Looking North
- 2. 5404 Odell\_2020-07-09\_002.tif, Oblique view of primary elevation, 5404 Odell Road, Looking Northeast
- 3. 5404 Odell\_2020-07-09\_003.tif, Oblique view of primary elevation, 5404 Odell Road, Looking Northwest

TITLE Photographs 5404 Odell Road

**AECOM**12420 Milestone Center Dr.
Germantown, MD 20876

PROJ NO 60485181

FIGURE

Photo 3 - Oblique view of primary elevation, 5404 Odell Road, Looking Northwest

| CLIENT | USACE - Baltimore District           |
|--------|--------------------------------------|
| PROJ   | Bureau of Engraving and Printing EIS |
| SCALE  | -                                    |
| SOURCE | AECOM                                |
|        |                                      |