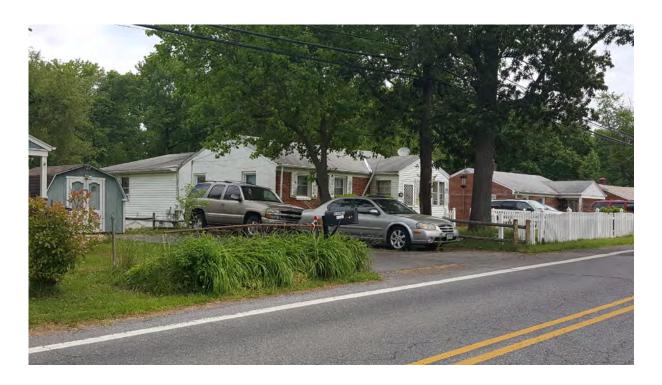

- 1. 5404 Odell\_2020-07-09\_001.tif, Primary (south) elevation, 5404 Odell Road, Looking North
- 2. 5404 Odell\_2020-07-09\_002.tif, Oblique view of primary elevation, 5404 Odell Road, Looking Northeast
- 3. 5404 Odell\_2020-07-09\_003.tif, Oblique view of primary elevation, 5404 Odell Road, Looking Northwest

Photo 1 - Primary (south) elevation, 5404 Odell Road, Looking North

Photo 2 - Oblique view of primary elevation, 5404 Odell Road, Looking Northeast

| CLIENT                                                                                                                                                                        | USACE - Baltimore District           |
|-------------------------------------------------------------------------------------------------------------------------------------------------------------------------------|--------------------------------------|
| PROJ                                                                                                                                                                          | Bureau of Engraving and Printing EIS |
| SCALE                                                                                                                                                                         | -                                    |
| SOURCE                                                                                                                                                                        | AECOM                                |
| Q:\Projects\ENV\IAP\CRM\USACE Baltimore District\ Bureau of Engraving & Printing, EIS, at USDA BARC\400-Technica\430 Reports\ 432 Draft Deliverables\DOEs\Building 203\Photos |                                      |