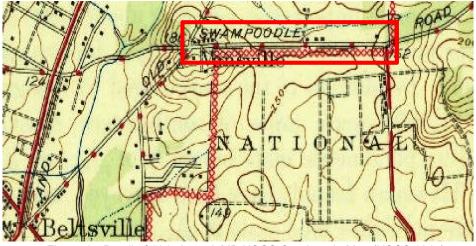

#### HISTORY OF PROPERTY

Vansville is an unincorporated community that is part of the Beltsville census-designated place. The community namesake is the Van Horne family who ran a mill, tavern, stage line, and post office along the Colonial-era post road that evolved into current-day U.S. Route 1 (Baltimore Avenue) (Dwyer 1973). Odell Road appears as a cross-county route on maps since the late 1800s and was once known as Swampoodle Road through circa 1960 (Hopkins 1879, USGS Beltsville 1945, USGS Beltsville 1958) (Figures 2 through 5).

Figure 4c: Detail of 1945 Laurel, MD USGS Quadrangle Map (USGS 1945). [Note the Swampoodle Road name.]

| CLIENT                                                                                                                      | USACE - Baltimore District           |  |  |
|-----------------------------------------------------------------------------------------------------------------------------|--------------------------------------|--|--|
| PROJ                                                                                                                        | Bureau of Engraving and Printing EIS |  |  |
| SCALE                                                                                                                       |                                      |  |  |
| SOURCE                                                                                                                      | SOURCE                               |  |  |
| Q:\Projects\ENV\IAP\CRM\USACE Baltimore District\Bureau of Engraving & Printing, EIS, at USDA BARC\900-GIS and Graphics\920 |                                      |  |  |
|                                                                                                                             |                                      |  |  |