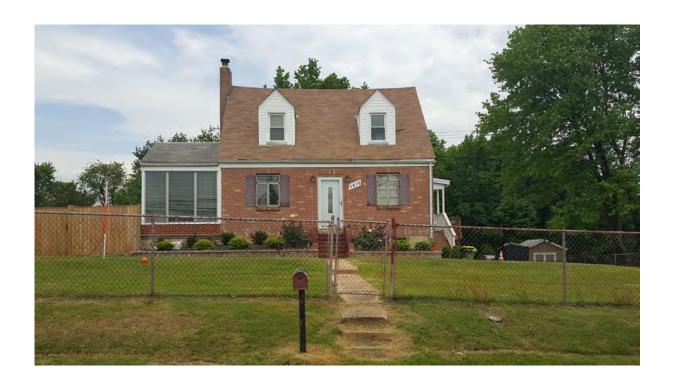

This two-and-a-half story irregular plan building has a full basement level and rests on a concrete slab foundation that supports concrete block and wood-framed walls clad in vinyl siding. The side-gabled and shed roof with gutters is clad in non-historic composition shingles with solar panels; a centered, one-bay, shed-roof dormers exists in the north and south roof slopes. Fenestration throughout is non-historic threeover-one configured windows of unknown sash type unless otherwise noted. There is a historic onestory, side-gabled west addition that has a concrete slab foundation and a shallow, side-gabled roof. The primary (south) façade has a three-bay, shed roof sheltered porch entry; the entry has a wood paneled door with a screen door cover. The porch has square wooden posts supports, a wooden plank landing and decorative metal railing. East and west of the entry is a one-over-one, single-hung metal sash window. The west addition has a tripartite window with one-over-one, single-hung metal sash windows and a patio that integrates with the sheltered entry porch to the east and a sidewalk to the west. A second story dormer has a sliding window. The west facade of the one-story west addition has three six-over-six, single-hung metal sash windows. There is a centered one-over-one, single-hung metal sash window on the second floor. The east façade has two one-over-one, single-hung metal sash windows on the basement and first-floor and a centered one-over-one, single-hung metal sash window on the second floor. There is no clear view of the north façade from the right-of-way for a description. Exterior ornamentation throughout includes window surrounds, corner boards and an octagonal roof vent on the addition.

There is a historic one-story, side-gabled west addition that has a concrete slab foundation and a shallow, side-gabled roof.

The primary (south) façade is dominated by a three-bay, shed roof sheltered porch entry (Photo 1). The entry is within the center bay and has a wood paneled door with a screen door cover. The porch has square wooden posts supports, wooden plank landing, and a decorative metal railing with a stepped entry in the east bay. East and west of the entry are a one-over-one, single-hung metal sash window that align with the outer two bays of the porch. The west addition has a tripartite window with one-over-one, singlehung metal sash windows. The patio that exists in front of the addition interfaces with the sheltered porch to the east and a sidewalk to the west. A synthetic material covers the surface of the patio, sidewalk and porch steps. A centered, one-bay dormer with sliding window articulates the second story. Exterior ornamentation includes window surrounds and corner boards.

The west façade of the one-story west addition is arranged in three bays with a six-over-six, single-hung metal sash window in the southern and central bay; a smaller window of the same type exists in the northern bay (Photo 2). There is a centered one-over-one, single-hung metal sash window on the second floor. Exterior ornamentation includes window surrounds and corner boards and an