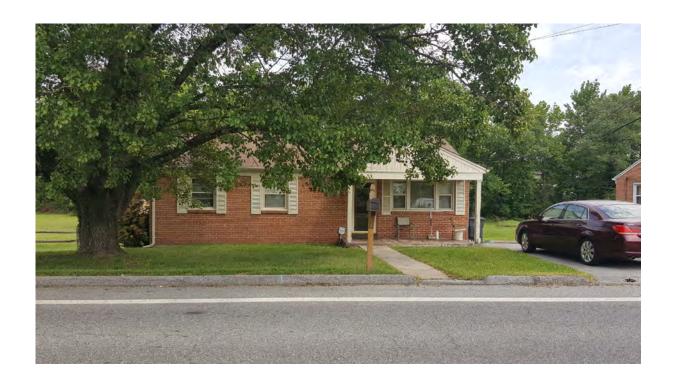

# 5404 Odell Road Beltsville, Prince George's County, Maryland 1940

This Minimal Traditional style dwelling, constructed in 1940, is located on Parcel No. 01-0056341 on the north side of Odell Road between Old Baltimore Pike and Poultry Road in Beltsville, Prince George's County, Maryland.

This two-and-a-half story irregular plan building has a full basement level and rests on a concrete slab foundation that supports concrete block and wood-framed walls clad in vinyl siding. The side-gabled and shed roof with gutters is clad in non-historic composition shingles with solar panels; a centered, one-bay, shed-roof dormers exists in the north and south roof slopes. Fenestration throughout is non-historic threeover-one configured windows of unknown sash type unless otherwise noted. There is a historic onestory, side-gabled west addition that has a concrete slab foundation and a shallow, side-gabled roof. The primary (south) façade has a three-bay, shed roof sheltered porch entry; the entry has a wood paneled door with a screen door cover. The porch has square wooden posts supports, a wooden plank landing and decorative metal railing. East and west of the entry is a one-over-one, single-hung metal sash window. The west addition has a tripartite window with one-over-one, single-hung metal sash windows and a patio that integrates with the sheltered entry porch to the east and a sidewalk to the west. A second story dormer has a sliding window. The west facade of the one-story west addition has three six-over-six, single-hung metal sash windows. There is a centered one-over-one, single-hung metal sash window on the second floor. The east façade has two one-over-one, single-hung metal sash windows on the basement and first-floor and a centered one-over-one, single-hung metal sash window on the second floor. There is no clear view of the north façade from the right-of-way for a description. Exterior ornamentation throughout includes window surrounds, corner boards and an octagonal roof vent on the addition.

There is a historic one-story, side-gabled west addition that has a concrete slab foundation and a shallow, side-gabled roof.

The primary (south) façade is dominated by a three-bay, shed roof sheltered porch entry (Photo 1). The entry is within the center bay and has a wood paneled door with a screen door cover. The porch has square wooden posts supports, wooden plank landing, and a decorative metal railing with a stepped entry in the east bay. East and west of the entry are a one-over-one, single-hung metal sash window that align with the outer two bays of the porch. The west addition has a tripartite window with one-over-one, singlehung metal sash windows. The patio that exists in front of the addition interfaces with the sheltered porch to the east and a sidewalk to the west. A synthetic material covers the surface of the patio, sidewalk and porch steps. A centered, one-bay dormer with sliding window articulates the second story. Exterior ornamentation includes window surrounds and corner boards.

- 1. 5404 Odell\_2020-07-09\_001.tif, Primary (south) elevation, 5404 Odell Road, Looking North
- 2. 5404 Odell\_2020-07-09\_002.tif, Oblique view of primary elevation, 5404 Odell Road, Looking Northeast
- 3. 5404 Odell\_2020-07-09\_003.tif, Oblique view of primary elevation, 5404 Odell Road, Looking Northwest

Photo 1 - Primary (south) elevation, 5404 Odell Road, Looking North

Photo 2 - Oblique view of primary elevation, 5404 Odell Road, Looking Northeast

| CLIENT                                                                                                                                                                        | USACE - Baltimore District           |
|-------------------------------------------------------------------------------------------------------------------------------------------------------------------------------|--------------------------------------|
| PROJ                                                                                                                                                                          | Bureau of Engraving and Printing EIS |
| SCALE                                                                                                                                                                         | -                                    |
| SOURCE                                                                                                                                                                        | AECOM                                |
| Q:\Projects\ENV\IAP\CRM\USACE Baltimore District\ Bureau of Engraving & Printing, EIS, at USDA BARC\400-Technica\430 Reports\ 432 Draft Deliverables\DOEs\Building 203\Photos |                                      |