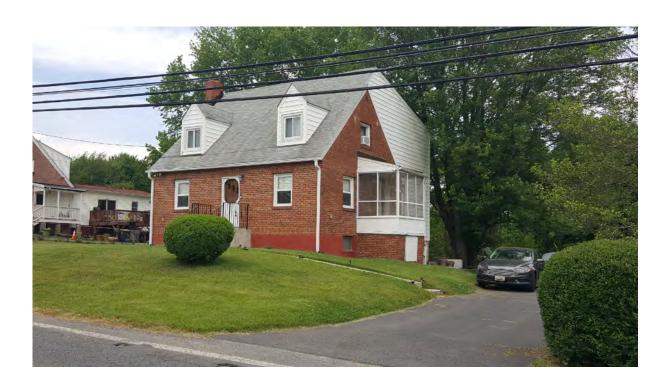

# 5406 Odell Road Beltsville, Prince George's County, Maryland 1935

This Minimal Traditional style dwelling, constructed in 1935, is located on Parcel No. 01-0025221 on the north side of Odell Road between Old Baltimore Pike and Poultry Road in Beltsville, Prince George's County, Maryland.

This two-and-a-half story irregular plan dwelling rests on a concrete slab foundation that supports stuccocovered concrete block and wood-framed walls clad in vinyl siding; the Tudor-inspired asymmetrical front-gabled entry surround is brick-faced. The clipped gable roof has gutters and is clad in non-historic composition shingles. A centered, one-bay, non-historic shed-roof dormer exists in the north roof slope. There is a brick wall chimney on the east side of the south façade. Fenestration throughout is non-historic three-over-one configured windows of unknown sash type unless otherwise noted. The primary (south) façade has a Tudor-inspired asymmetrical brick-faced entry surround. The entry is a single arched wooden door with light panes configured in a diagonal that is accessed by brick steps. An off-centered, double flue brick wall chimney exists east of the entry. There are two windows west of the entry and one window east of the entry. The west façade is dominated by a non-historic raised, partial-width porch addition that obscures the basement level; the stairs were being reconstructed at the time of the survey. The three-bay shed roof porch has decorative metal posts supports and wooden railing. The façade has a centered, screened door flanked by a single window. There are a pair of centered windows on the second floor. The east façade has two horizontal sliding metal sash windows at the basement level, one pair and a single window on the first floor and a pair of centered windows on the second floor. There is no clear view of the north façade from the right-of-way for a description. Exterior ornamentation throughout includes window surrounds.

#### Page 2

obscures the entry. A pair of centered windows exist of the second floor.

The east façade has two horizontal sliding metal sash windows mirrored about the center line of the house at the basement level (Photo 3). On the first floor there is a pair of windows to the south and a single window to the north. A pair of centered windows exist on the second floor.

There is no clear view of the north façade from the right-of-way for a description. However, aerial photographs show a deck off of the east side of the north façade at the basement level and a centered, one-bay dormer (Google Earth 2019).

There is a two-story, two-car garage outbuilding located northwest of the main dwelling that is accessed by a paved driveway that extends along the west side of the parcel.

The dwelling is in a semi-rural residential setting separated from the public sidewalk by a grassy lawn that surrounds the dwelling. Visible extents of the backyard show a grassy lawn.