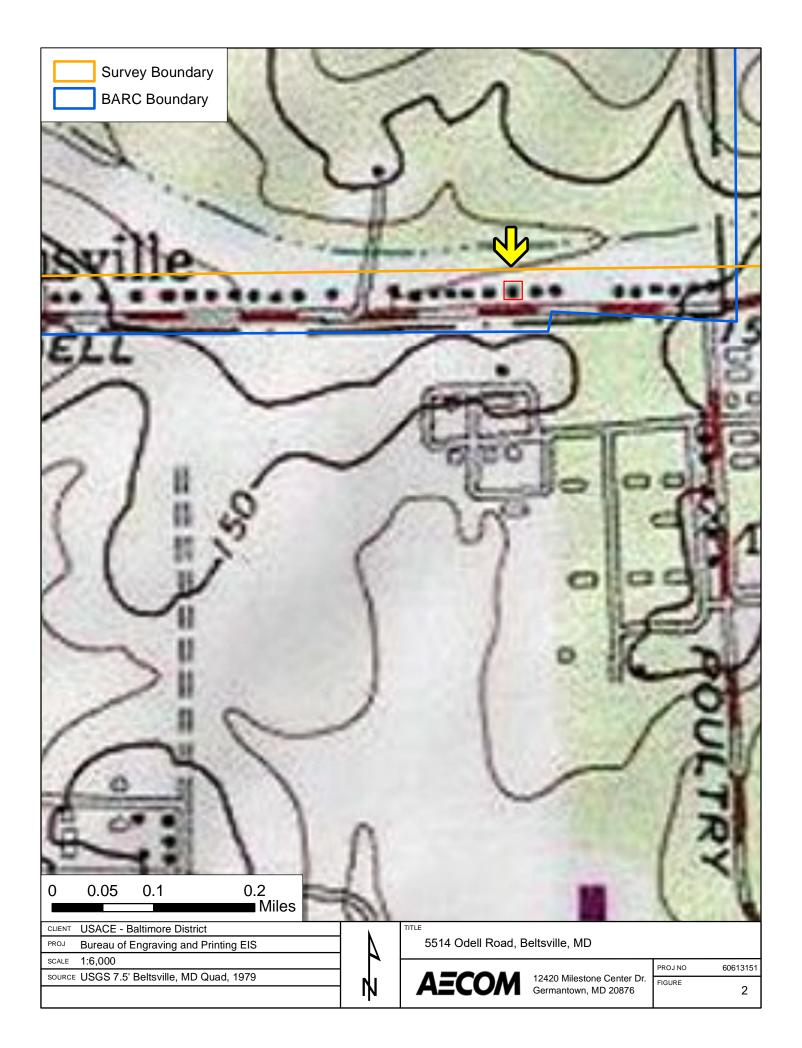

# 5404 Odell Road Beltsville, Prince George's County, Maryland 1940

This Minimal Traditional style dwelling, constructed in 1940, is located on Parcel No. 01-0056341 on the north side of Odell Road between Old Baltimore Pike and Poultry Road in Beltsville, Prince George's County, Maryland.

#### HISTORY OF PROPERTY

Vansville is an unincorporated community that is part of the Beltsville census-designated place. The community namesake is the Van Horne family who ran a mill, tavern, stage line, and post office along the Colonial-era post road that evolved into current-day U.S. Route 1 (Baltimore Avenue) (Dwyer 1973). Odell Road appears as a cross-county route on maps since the late 1800s and was once known as Swampoodle Road through circa 1960 (Hopkins 1879, USGS Beltsville 1945, USGS Beltsville 1958) (Figures 2 through 5).