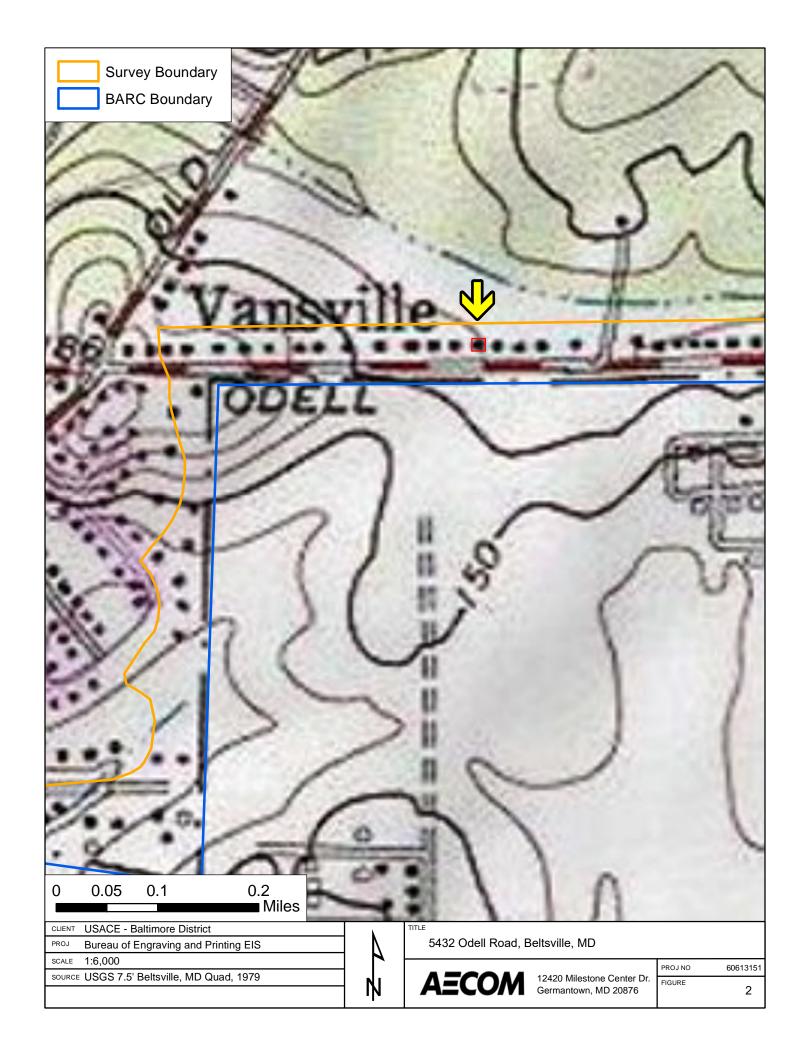

#### HISTORY OF PROPERTY

Vansville is an unincorporated community that is part of the Beltsville census-designated place. The community namesake is the Van Horne family who ran a mill, tavern, stage line, and post office along the Colonial-era post road that evolved into current-day U.S. Route 1 (Baltimore Avenue) (Dwyer 1973). Odell Road appears as a cross-county route on maps since the late 1800s and was once known as Swampoodle Road through circa 1960 (Hopkins 1879, USGS Beltsville 1945, USGS Beltsville 1958) (Figures 2 through 5).

The Odell Road dwellings within the survey area align with the north boundary of a section of the Beltsville Agricultural Research Center (BARC) Central Farm. The BARC 16,000-acre campus established in 1910 and the study area retains an agricultural feeling due to its proximity to the campus. Residential development around BARC occurred organically with a higher concentration of residential construction occurring after World War I and II (Figures 4 and 5). Of the study area's Odell Road properties, only four of the thirty-one were constructed before the U.S. entry into World War II in 1941. The post-World War II development of the area was a local manifestation of a national trend that popularized the construction of Compact Ranch style homes. Compact Ranch homes represent a house type that expanded upon the standard construction techniques of the Minimal Traditional/American Small Home to provide new homes at a rapid pace in response to the postwar demand for home ownership (Gloues 2010, 2011).