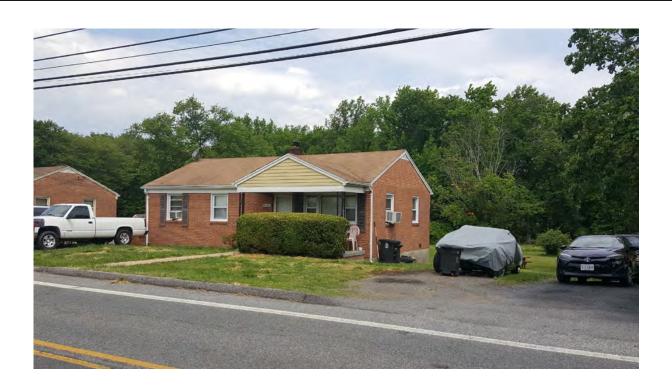

This two-and-a-half story irregular plan dwelling rests on a concrete slab foundation that supports stuccocovered concrete block and wood-framed walls clad in vinyl siding; the Tudor-inspired asymmetrical front-gabled entry surround is brick-faced. The clipped gable roof has gutters and is clad in non-historic composition shingles. A centered, one-bay, non-historic shed-roof dormer exists in the north roof slope. There is a brick wall chimney on the east side of the south façade. Fenestration throughout is non-historic three-over-one configured windows of unknown sash type unless otherwise noted. The primary (south) façade has a Tudor-inspired asymmetrical brick-faced entry surround. The entry is a single arched wooden door with light panes configured in a diagonal that is accessed by brick steps. An off-centered, double flue brick wall chimney exists east of the entry. There are two windows west of the entry and one window east of the entry. The west façade is dominated by a non-historic raised, partial-width porch addition that obscures the basement level; the stairs were being reconstructed at the time of the survey. The three-bay shed roof porch has decorative metal posts supports and wooden railing. The façade has a centered, screened door flanked by a single window. There are a pair of centered windows on the second floor. The east façade has two horizontal sliding metal sash windows at the basement level, one pair and a single window on the first floor and a pair of centered windows on the second floor. There is no clear view of the north façade from the right-of-way for a description. Exterior ornamentation throughout includes window surrounds.

#### Page 2

obscures the entry. A pair of centered windows exist of the second floor.

The east façade has two horizontal sliding metal sash windows mirrored about the center line of the house at the basement level (Photo 3). On the first floor there is a pair of windows to the south and a single window to the north. A pair of centered windows exist on the second floor.