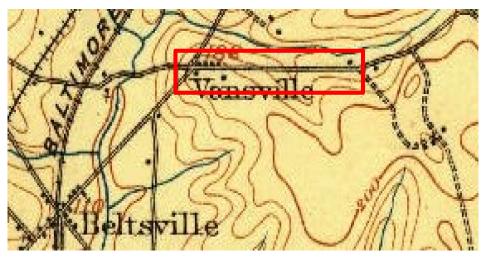

#### HISTORY OF PROPERTY

Vansville is an unincorporated community that is part of the Beltsville census-designated place. The community namesake is the Van Horne family who ran a mill, tavern, stage line, and post office along the Colonial-era post road that evolved into current-day U.S. Route 1 (Baltimore Avenue) (Dwyer 1973). Odell Road appears as a cross-county route on maps since the late 1800s and was once known as Swampoodle Road through circa 1960 (Hopkins 1879, USGS Beltsville 1945, USGS Beltsville 1958) (Figures 2 through 5).