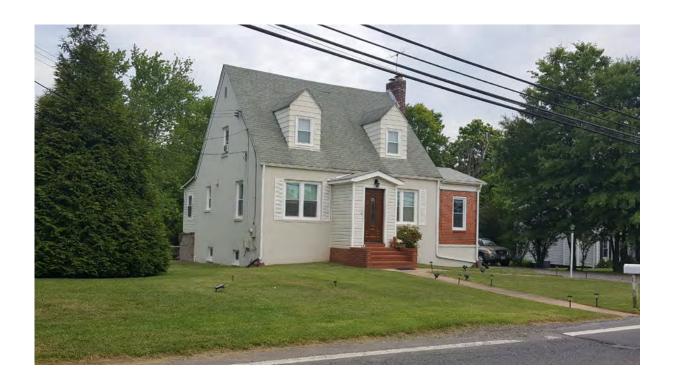

This two-and-a-half story irregular plan building has a full basement level and rests on a concrete slab foundation that supports concrete block and wood-framed walls clad in vinyl siding. The side-gabled and shed roof with gutters is clad in non-historic composition shingles with solar panels; a centered, one-bay, shed-roof dormers exists in the north and south roof slopes. Fenestration throughout is non-historic threeover-one configured windows of unknown sash type unless otherwise noted. There is a historic onestory, side-gabled west addition that has a concrete slab foundation and a shallow, side-gabled roof. The primary (south) façade has a three-bay, shed roof sheltered porch entry; the entry has a wood paneled door with a screen door cover. The porch has square wooden posts supports, a wooden plank landing and decorative metal railing. East and west of the entry is a one-over-one, single-hung metal sash window. The west addition has a tripartite window with one-over-one, single-hung metal sash windows and a patio that integrates with the sheltered entry porch to the east and a sidewalk to the west. A second story dormer has a sliding window. The west facade of the one-story west addition has three six-over-six, single-hung metal sash windows. There is a centered one-over-one, single-hung metal sash window on the second floor. The east façade has two one-over-one, single-hung metal sash windows on the basement and first-floor and a centered one-over-one, single-hung metal sash window on the second floor. There is no clear view of the north façade from the right-of-way for a description. Exterior ornamentation throughout includes window surrounds, corner boards and an octagonal roof vent on the addition.

There is a historic one-story, side-gabled west addition that has a concrete slab foundation and a shallow, side-gabled roof.

The primary (south) façade is dominated by a three-bay, shed roof sheltered porch entry (Photo 1). The entry is within the center bay and has a wood paneled door with a screen door cover. The porch has square wooden posts supports, wooden plank landing, and a decorative metal railing with a stepped entry in the east bay. East and west of the entry are a one-over-one, single-hung metal sash window that align with the outer two bays of the porch. The west addition has a tripartite window with one-over-one, singlehung metal sash windows. The patio that exists in front of the addition interfaces with the sheltered porch to the east and a sidewalk to the west. A synthetic material covers the surface of the patio, sidewalk and porch steps. A centered, one-bay dormer with sliding window articulates the second story. Exterior ornamentation includes window surrounds and corner boards.