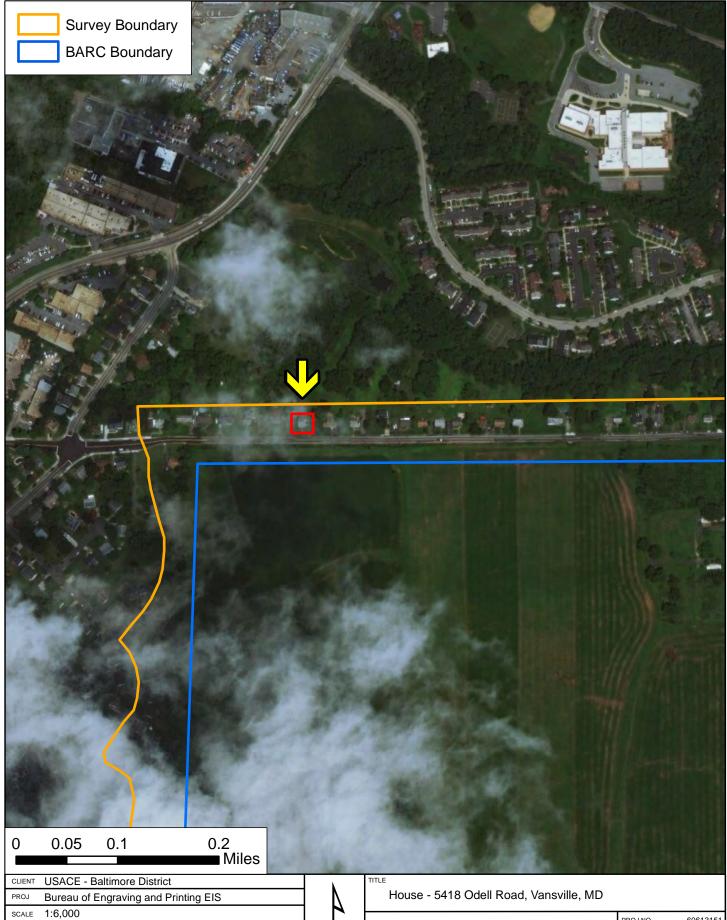

# 5404 Odell Road Beltsville, Prince George's County, Maryland 1940

This Minimal Traditional style dwelling, constructed in 1940, is located on Parcel No. 01-0056341 on the north side of Odell Road between Old Baltimore Pike and Poultry Road in Beltsville, Prince George's County, Maryland.

#### HISTORY OF PROPERTY

Vansville is an unincorporated community that is part of the Beltsville census-designated place. The community namesake is the Van Horne family who ran a mill, tavern, stage line, and post office along the Colonial-era post road that evolved into current-day U.S. Route 1 (Baltimore Avenue) (Dwyer 1973). Odell Road appears as a cross-county route on maps since the late 1800s and was once known as Swampoodle Road through circa 1960 (Hopkins 1879, USGS Beltsville 1945, USGS Beltsville 1958) (Figures 2 through 5).