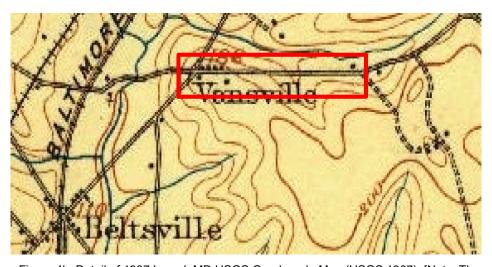

PROJ NO 60613151 FIGURE

Figure 4a: Detail of 1879 Hopkins Map Showing Odell Road (Hopkins 1879).

Figure 4b: Detail of 1907 Laurel, MD USGS Quadrangle Map (USGS 1907). [Note: The 1926 Laurel quadrangle shows virtuallyno change in residential development(USGS 1926).]