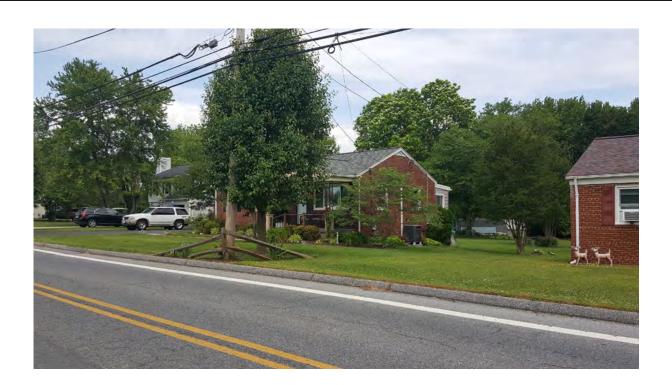

# Photograph Log

5404 Odell Road Beltsville, Prince George's County, Maryland Photographer: Kisa Hooks, Sr. Architectural Historian July 9, 2020 MD SHPO

Digital Photographs for the Maryland Historical Trust.

- 1. 5404 Odell\_2020-07-09\_001.tif, Primary (south) elevation, 5404 Odell Road, Looking North
- 2. 5404 Odell\_2020-07-09\_002.tif, Oblique view of primary elevation, 5404 Odell Road, Looking Northeast
- 3. 5404 Odell\_2020-07-09\_003.tif, Oblique view of primary elevation, 5404 Odell Road, Looking Northwest

TITLE Photographs 5404 Odell Road

**AECOM**12420 Milestone Center Dr.
Germantown, MD 20876

PROJ NO 60485181

FIGURE

Photo 3 - Oblique view of primary elevation, 5404 Odell Road, Looking Northwest

| CLIENT | USACE - Baltimore District           |
|--------|--------------------------------------|
| PROJ   | Bureau of Engraving and Printing EIS |
| SCALE  | -                                    |
| SOURCE | AECOM                                |
|        |                                      |