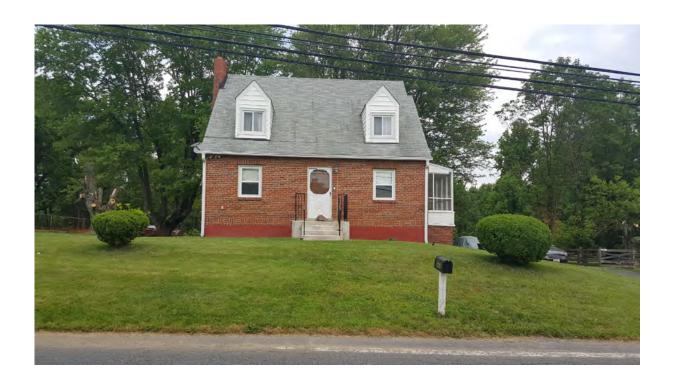

- 1. 5404 Odell\_2020-07-09\_001.tif, Primary (south) elevation, 5404 Odell Road, Looking North
- 2. 5404 Odell\_2020-07-09\_002.tif, Oblique view of primary elevation, 5404 Odell Road, Looking Northeast
- 3. 5404 Odell\_2020-07-09\_003.tif, Oblique view of primary elevation, 5404 Odell Road, Looking Northwest

Photo 1 - Primary (south) elevation, 5404 Odell Road, Looking North

Photo 2 - Oblique view of primary elevation, 5404 Odell Road, Looking Northeast

| CLIENT                                                                                                                                                                        | USACE - Baltimore District           |
|-------------------------------------------------------------------------------------------------------------------------------------------------------------------------------|--------------------------------------|
| PROJ                                                                                                                                                                          | Bureau of Engraving and Printing EIS |
| SCALE                                                                                                                                                                         | -                                    |
| SOURCE                                                                                                                                                                        | AECOM                                |
| Q:\Projects\ENV\IAP\CRM\USACE Baltimore District\ Bureau of Engraving & Printing, EIS, at USDA BARC\400-Technica\430 Reports\ 432 Draft Deliverables\DOEs\Building 203\Photos |                                      |