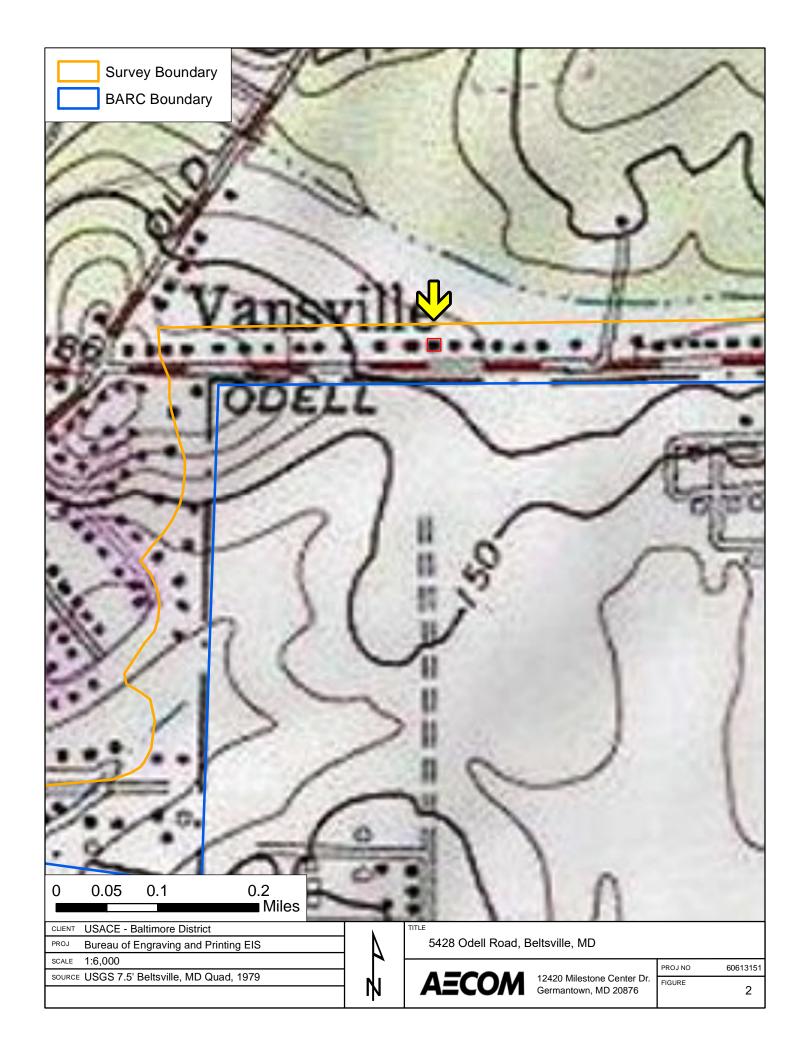

# 5404 Odell Road Beltsville, Prince George's County, Maryland 1940

This Minimal Traditional style dwelling, constructed in 1940, is located on Parcel No. 01-0056341 on the north side of Odell Road between Old Baltimore Pike and Poultry Road in Beltsville, Prince George's County, Maryland.

#### HISTORY OF PROPERTY

Vansville is an unincorporated community that is part of the Beltsville census-designated place. The community namesake is the Van Horne family who ran a mill, tavern, stage line, and post office along the Colonial-era post road that evolved into current-day U.S. Route 1 (Baltimore Avenue) (Dwyer 1973). Odell Road appears as a cross-county route on maps since the late 1800s and was once known as Swampoodle Road through circa 1960 (Hopkins 1879, USGS Beltsville 1945, USGS Beltsville 1958) (Figures 2 through 5).

The Odell Road dwellings within the survey area align with the north boundary of a section of the Beltsville Agricultural Research Center (BARC) Central Farm. The BARC 16,000-acre campus established in 1910 and the study area retains an agricultural feeling due to its proximity to the campus. Residential development around BARC occurred organically with a higher concentration of residential construction occurring after World War I and II (Figures 4 and 5). Of the study area's Odell Road properties, only four of the thirty-one were constructed before the U.S. entry into World War II in 1941. The post-World War II development of the area was a local manifestation of a national trend that popularized the construction of Compact Ranch style homes. Compact Ranch homes represent a house type that expanded upon the standard construction techniques of the Minimal Traditional/American Small Home to provide new homes at a rapid pace in response to the postwar demand for home ownership (Gloues 2010, 2011).