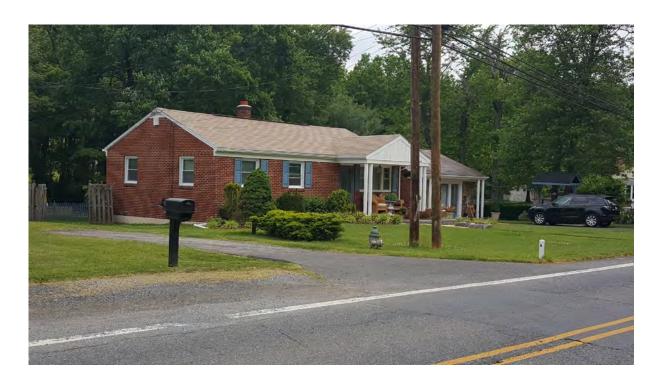

This two-and-a-half story irregular plan building has a full basement level and rests on a concrete slab foundation that supports concrete block and wood-framed walls clad in vinyl siding. The side-gabled and shed roof with gutters is clad in non-historic composition shingles with solar panels; a centered, one-bay, shed-roof dormers exists in the north and south roof slopes. Fenestration throughout is non-historic threeover-one configured windows of unknown sash type unless otherwise noted. There is a historic onestory, side-gabled west addition that has a concrete slab foundation and a shallow, side-gabled roof. The primary (south) façade has a three-bay, shed roof sheltered porch entry; the entry has a wood paneled door with a screen door cover. The porch has square wooden posts supports, a wooden plank landing and decorative metal railing. East and west of the entry is a one-over-one, single-hung metal sash window. The west addition has a tripartite window with one-over-one, single-hung metal sash windows and a patio that integrates with the sheltered entry porch to the east and a sidewalk to the west. A second story dormer has a sliding window. The west facade of the one-story west addition has three six-over-six, single-hung metal sash windows. There is a centered one-over-one, single-hung metal sash window on the second floor. The east façade has two one-over-one, single-hung metal sash windows on the basement and first-floor and a centered one-over-one, single-hung metal sash window on the second floor. There is no clear view of the north façade from the right-of-way for a description. Exterior ornamentation throughout includes window surrounds, corner boards and an octagonal roof vent on the addition.

There is a historic one-story, side-gabled west addition that has a concrete slab foundation and a shallow, side-gabled roof.

The primary (south) façade is dominated by a three-bay, shed roof sheltered porch entry (Photo 1). The entry is within the center bay and has a wood paneled door with a screen door cover. The porch has square wooden posts supports, wooden plank landing, and a decorative metal railing with a stepped entry in the east bay. East and west of the entry are a one-over-one, single-hung metal sash window that align with the outer two bays of the porch. The west addition has a tripartite window with one-over-one, singlehung metal sash windows. The patio that exists in front of the addition interfaces with the sheltered porch to the east and a sidewalk to the west. A synthetic material covers the surface of the patio, sidewalk and porch steps. A centered, one-bay dormer with sliding window articulates the second story. Exterior ornamentation includes window surrounds and corner boards.

The west façade of the one-story west addition is arranged in three bays with a six-over-six, single-hung metal sash window in the southern and central bay; a smaller window of the same type exists in the northern bay (Photo 2). There is a centered one-over-one, single-hung metal sash window on the second floor. Exterior ornamentation includes window surrounds and corner boards and an