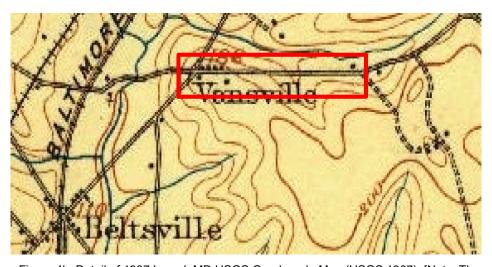

#### HISTORY OF PROPERTY

Vansville is an unincorporated community that is part of the Beltsville census-designated place. The community namesake is the Van Horne family who ran a mill, tavern, stage line, and post office along the Colonial-era post road that evolved into current-day U.S. Route 1 (Baltimore Avenue) (Dwyer 1973). Odell Road appears as a cross-county route on maps since the late 1800s and was once known as Swampoodle Road through circa 1960 (Hopkins 1879, USGS Beltsville 1945, USGS Beltsville 1958) (Figures 2 through 5).

PROJ NO 60613151 FIGURE

Figure 4a: Detail of 1879 Hopkins Map Showing Odell Road (Hopkins 1879).

Figure 4b: Detail of 1907 Laurel, MD USGS Quadrangle Map (USGS 1907). [Note: The 1926 Laurel quadrangle shows virtuallyno change in residential development(USGS 1926).]