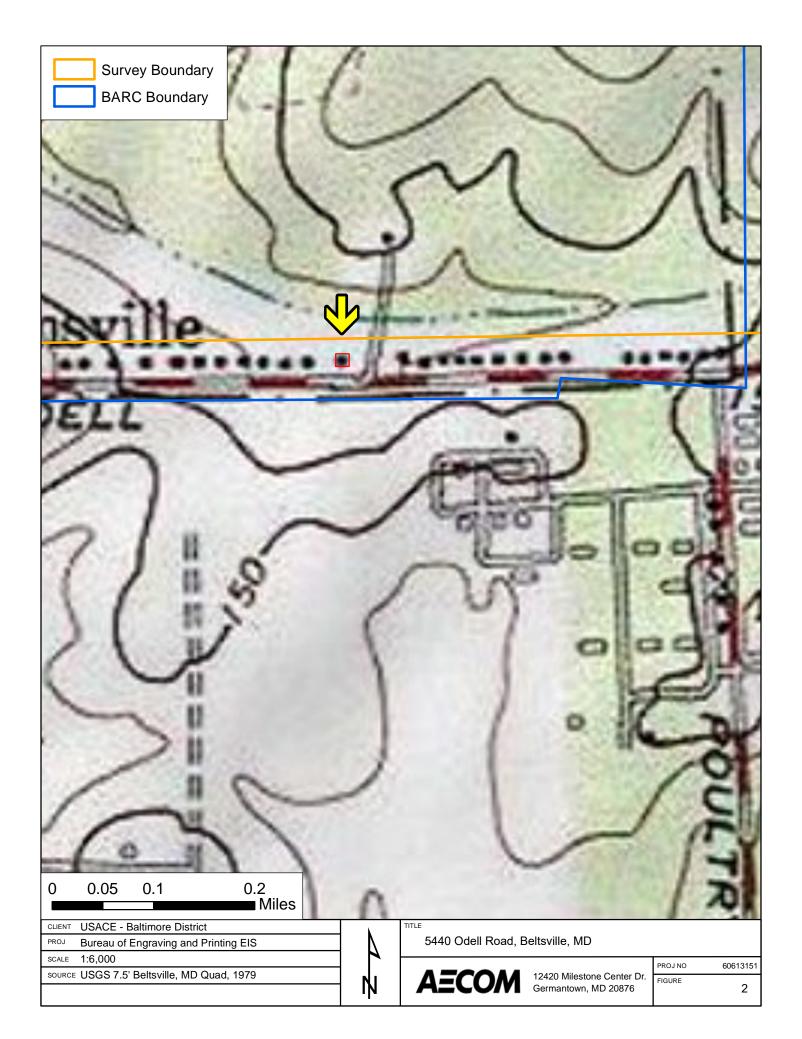

#### HISTORY OF PROPERTY

Vansville is an unincorporated community that is part of the Beltsville census-designated place. The community namesake is the Van Horne family who ran a mill, tavern, stage line, and post office along the Colonial-era post road that evolved into current-day U.S. Route 1 (Baltimore Avenue) (Dwyer 1973). Odell Road appears as a cross-county route on maps since the late 1800s and was once known as Swampoodle Road through circa 1960 (Hopkins 1879, USGS Beltsville 1945, USGS Beltsville 1958) (Figures 2 through 5).

The Odell Road dwellings within the survey area align with the north boundary of a section of the Beltsville Agricultural Research Center (BARC) Central Farm. The BARC 16,000-acre campus established in 1910 and the study area retains an agricultural feeling due to its proximity to the campus. Residential development around BARC occurred organically with a higher concentration of residential construction occurring after World War I and II (Figures 4 and 5). Of the study area's Odell Road properties, only four of the thirty-one were constructed before the U.S. entry into World War II in 1941. The post-World War II development of the area was a local manifestation of a national trend that popularized the construction of Compact Ranch style homes. Compact Ranch homes represent a house type that expanded upon the standard construction techniques of the Minimal Traditional/American Small Home to provide new homes at a rapid pace in response to the postwar demand for home ownership (Gloues 2010, 2011).