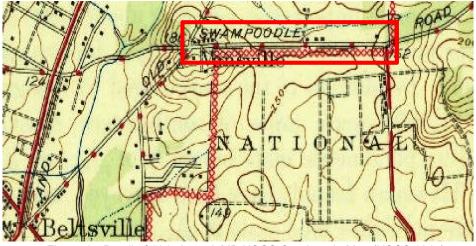

Figure 4c: Detail of 1945 Laurel, MD USGS Quadrangle Map (USGS 1945). [Note the Swampoodle Road name.]

| CLIENT | USACE - Baltimore District                                                                                      |
|--------|-----------------------------------------------------------------------------------------------------------------|
| PROJ   | Bureau of Engraving and Printing EIS                                                                            |
| SCALE  |                                                                                                                 |
| SOURCE |                                                                                                                 |
|        | ects\ENV\IAP\CRM\USACE Baltimore District\Bureau of Engraving &<br>, EIS, at USDA BARC\900-GIS and Graphics\920 |
|        |                                                                                                                 |

#### HISTORY OF PROPERTY

Vansville is an unincorporated community that is part of the Beltsville census-designated place. The community namesake is the Van Horne family who ran a mill, tavern, stage line, and post office along the Colonial-era post road that evolved into current-day U.S. Route 1 (Baltimore Avenue) (Dwyer 1973). Odell Road appears as a cross-county route on maps since the late 1800s and was once known as Swampoodle Road through circa 1960 (Hopkins 1879, USGS Beltsville 1945, USGS Beltsville 1958) (Figures 2 through 5).