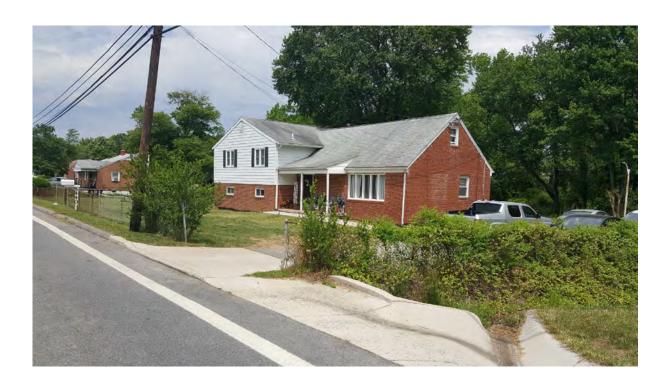

This two-and-a-half story irregular plan dwelling rests on a concrete slab foundation that supports stuccocovered concrete block and wood-framed walls clad in vinyl siding; the Tudor-inspired asymmetrical front-gabled entry surround is brick-faced. The clipped gable roof has gutters and is clad in non-historic composition shingles. A centered, one-bay, non-historic shed-roof dormer exists in the north roof slope. There is a brick wall chimney on the east side of the south façade. Fenestration throughout is non-historic three-over-one configured windows of unknown sash type unless otherwise noted. The primary (south) façade has a Tudor-inspired asymmetrical brick-faced entry surround. The entry is a single arched wooden door with light panes configured in a diagonal that is accessed by brick steps. An off-centered, double flue brick wall chimney exists east of the entry. There are two windows west of the entry and one window east of the entry. The west façade is dominated by a non-historic raised, partial-width porch addition that obscures the basement level; the stairs were being reconstructed at the time of the survey. The three-bay shed roof porch has decorative metal posts supports and wooden railing. The façade has a centered, screened door flanked by a single window. There are a pair of centered windows on the second floor. The east façade has two horizontal sliding metal sash windows at the basement level, one pair and a single window on the first floor and a pair of centered windows on the second floor. There is no clear view of the north façade from the right-of-way for a description. Exterior ornamentation throughout includes window surrounds.