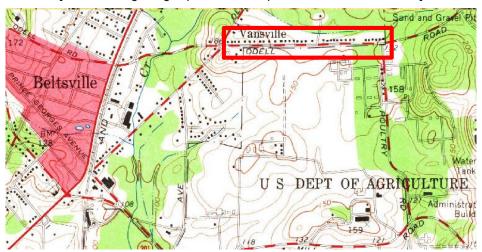

Figure 5b: Detail of 1964 Beltsville USGS Quadrangle Map (USGS 1964). [Note the completion of postwar development to the east.]

Figure 5c: Subdivision map showing all of the Odell Road surveyed properties (SDAT n.d.). [Legend: Vansville Hill (yellow); Harry Ross property (blue); Oakhurst subdivision (green).]

According to Maryland Department of Assessments and Taxation (SDAT) subdivision maps, the historic Harry Ross property was developed to create the western half of the Odell Road homes with fourteen homes constructed between 1949 and 1955 (SDAT n.d.) (Figure 5a). The SDAT data attributes the construction of two homes in 1952 and ten homes in 1958 to the development of the Oakhurst subdivision (Figure 5c). This construction timeline demonstrates deliberate postwar residential development. Every Odell Road property in the study area exhibits some type of non-historic modification, namely window and roof replacements. Some of the residences have sympathetic historic one-story, wing additions to enlarge the Minimal Tradition or Ranch plan. However, a few also exhibit unsympathetic additions that overwhelm the original massing of the Minimal Traditional or Compact Ranch style; compact and simple plans are a character-defining feature of both architectural styles. In addition, two Compact Ranch buildings have been altered into a Split-Level plan due to side additions.