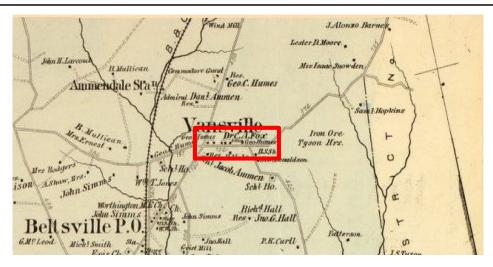

#### HISTORY OF PROPERTY

Vansville is an unincorporated community that is part of the Beltsville census-designated place. The community namesake is the Van Horne family who ran a mill, tavern, stage line, and post office along the Colonial-era post road that evolved into current-day U.S. Route 1 (Baltimore Avenue) (Dwyer 1973). Odell Road appears as a cross-county route on maps since the late 1800s and was once known as Swampoodle Road through circa 1960 (Hopkins 1879, USGS Beltsville 1945, USGS Beltsville 1958) (Figures 2 through 5).

Figure 4a: Detail of 1879 Hopkins Map Showing Odell Road (Hopkins 1879).

Figure 4b: Detail of 1907 Laurel, MD USGS Quadrangle Map (USGS 1907). [Note: The 1926 Laurel quadrangle shows virtuallyno change in residential development(USGS 1926).]