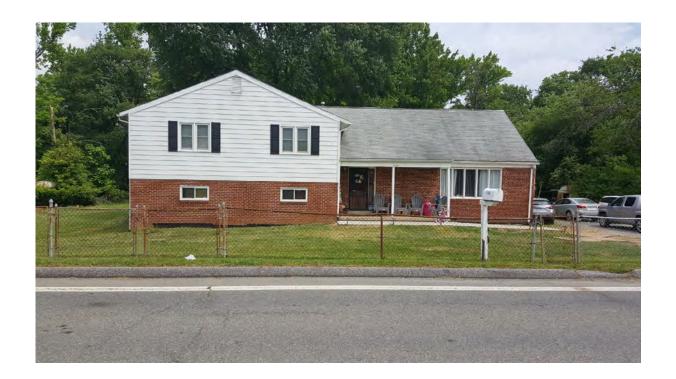

- 1. 5404 Odell\_2020-07-09\_001.tif, Primary (south) elevation, 5404 Odell Road, Looking North
- 2. 5404 Odell\_2020-07-09\_002.tif, Oblique view of primary elevation, 5404 Odell Road, Looking Northeast
- 3. 5404 Odell\_2020-07-09\_003.tif, Oblique view of primary elevation, 5404 Odell Road, Looking Northwest

Photo 1 - Primary (south) elevation, 5404 Odell Road, Looking North

Photo 2 - Oblique view of primary elevation, 5404 Odell Road, Looking Northeast

| CLIENT                                                                                                                                                                        | USACE - Baltimore District           |
|-------------------------------------------------------------------------------------------------------------------------------------------------------------------------------|--------------------------------------|
| PROJ                                                                                                                                                                          | Bureau of Engraving and Printing EIS |
| SCALE                                                                                                                                                                         | -                                    |
| SOURCE                                                                                                                                                                        | AECOM                                |
| Q:\Projects\ENV\IAP\CRM\USACE Baltimore District\ Bureau of Engraving & Printing, EIS, at USDA BARC\400-Technica\430 Reports\ 432 Draft Deliverables\DOEs\Building 203\Photos |                                      |