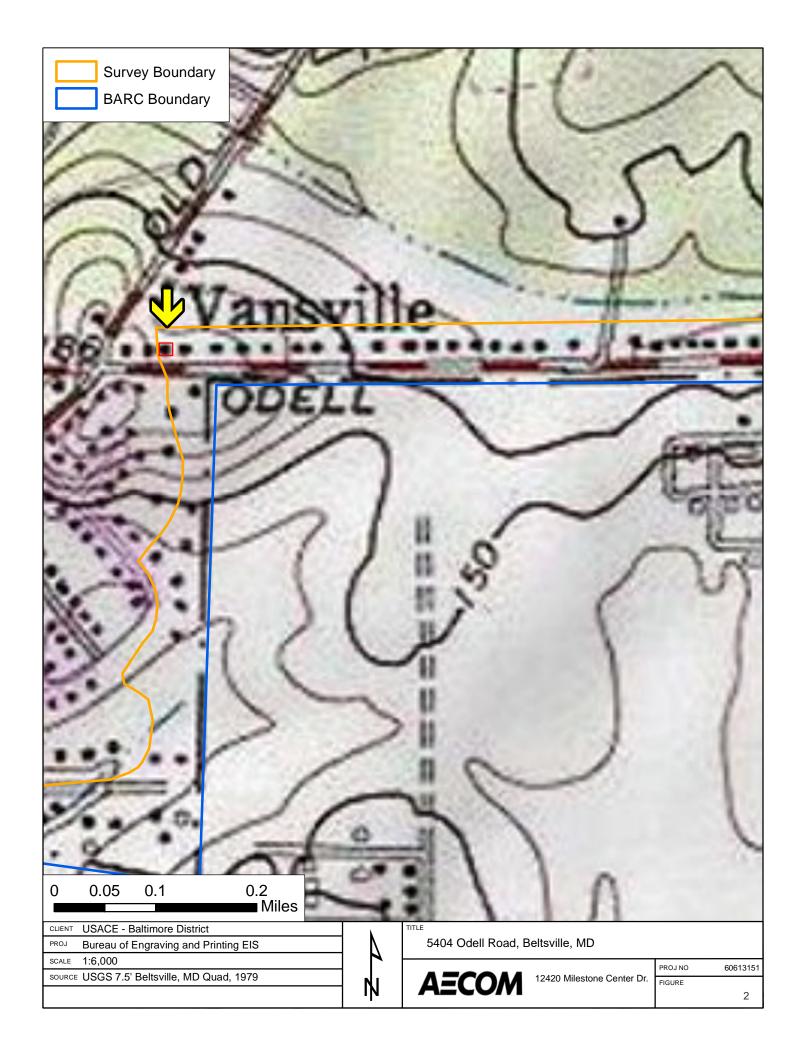

# 5404 Odell Road Beltsville, Prince George's County, Maryland 1940

This Minimal Traditional style dwelling, constructed in 1940, is located on Parcel No. 01-0056341 on the north side of Odell Road between Old Baltimore Pike and Poultry Road in Beltsville, Prince George's County, Maryland.

#### HISTORY OF PROPERTY

Vansville is an unincorporated community that is part of the Beltsville census-designated place. The community namesake is the Van Horne family who ran a mill, tavern, stage line, and post office along the Colonial-era post road that evolved into current-day U.S. Route 1 (Baltimore Avenue) (Dwyer 1973). Odell Road appears as a cross-county route on maps since the late 1800s and was once known as Swampoodle Road through circa 1960 (Hopkins 1879, USGS Beltsville 1945, USGS Beltsville 1958) (Figures 2 through 5).