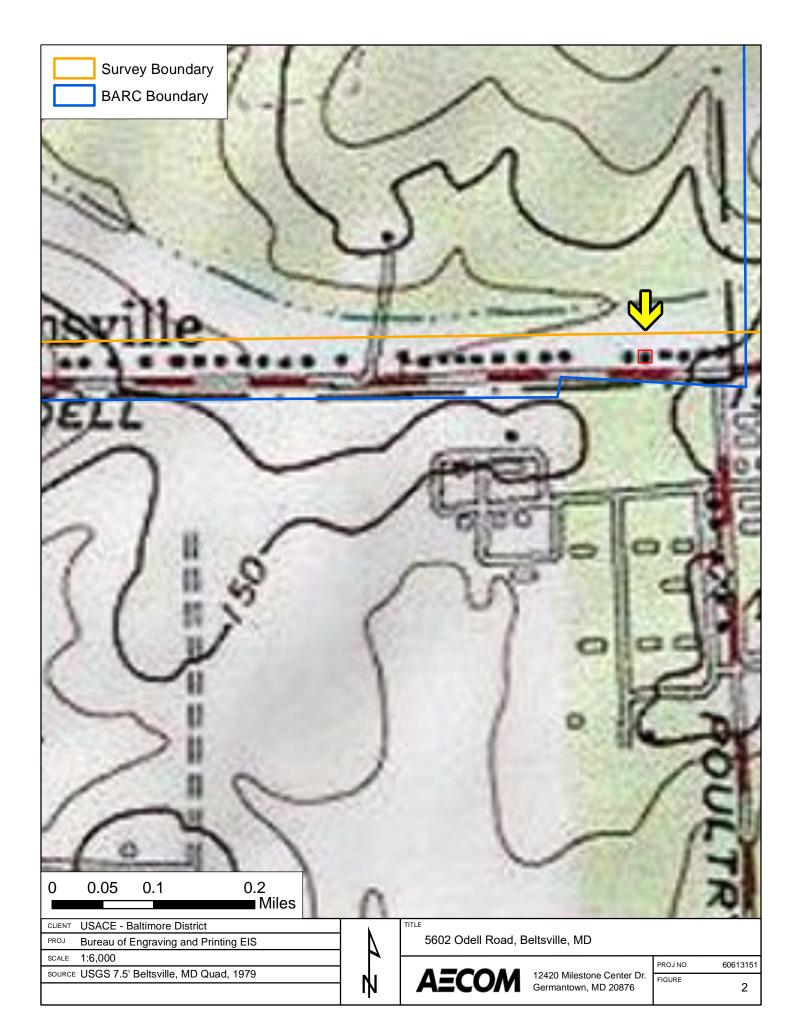

# 5404 Odell Road Beltsville, Prince George's County, Maryland 1940

This Minimal Traditional style dwelling, constructed in 1940, is located on Parcel No. 01-0056341 on the north side of Odell Road between Old Baltimore Pike and Poultry Road in Beltsville, Prince George's County, Maryland.

#### HISTORY OF PROPERTY

Vansville is an unincorporated community that is part of the Beltsville census-designated place. The community namesake is the Van Horne family who ran a mill, tavern, stage line, and post office along the Colonial-era post road that evolved into current-day U.S. Route 1 (Baltimore Avenue) (Dwyer 1973). Odell Road appears as a cross-county route on maps since the late 1800s and was once known as Swampoodle Road through circa 1960 (Hopkins 1879, USGS Beltsville 1945, USGS Beltsville 1958) (Figures 2 through 5).