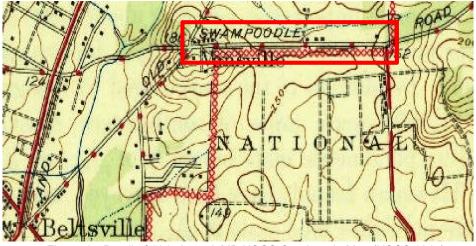

#### HISTORY OF PROPERTY

Vansville is an unincorporated community that is part of the Beltsville census-designated place. The community namesake is the Van Horne family who ran a mill, tavern, stage line, and post office along the Colonial-era post road that evolved into current-day U.S. Route 1 (Baltimore Avenue) (Dwyer 1973). Odell Road appears as a cross-county route on maps since the late 1800s and was once known as Swampoodle Road through circa 1960 (Hopkins 1879, USGS Beltsville 1945, USGS Beltsville 1958) (Figures 2 through 5).

Figure 4c: Detail of 1945 Laurel, MD USGS Quadrangle Map (USGS 1945). [Note the Swampoodle Road name.]

| CLIENT | USACE - Baltimore District                                                                                      |
|--------|-----------------------------------------------------------------------------------------------------------------|
| PROJ   | Bureau of Engraving and Printing EIS                                                                            |
| SCALE  |                                                                                                                 |
| SOURCE |                                                                                                                 |
|        | ects\ENV\IAP\CRM\USACE Baltimore District\Bureau of Engraving &<br>, EIS, at USDA BARC\900-GIS and Graphics\920 |
|        |                                                                                                                 |