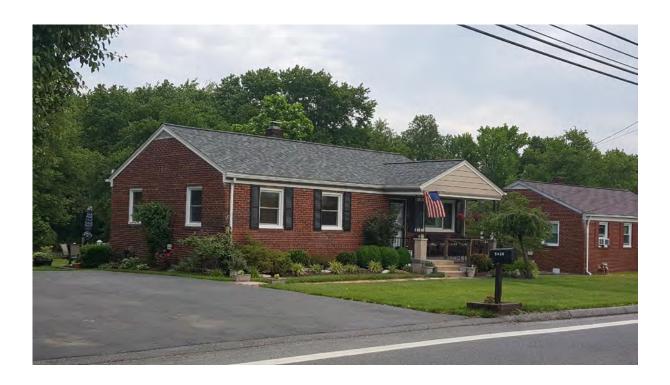

# Photograph Log

5404 Odell Road Beltsville, Prince George's County, Maryland Photographer: Kisa Hooks, Sr. Architectural Historian July 9, 2020 MD SHPO

Digital Photographs for the Maryland Historical Trust.

- 1. 5404 Odell\_2020-07-09\_001.tif, Primary (south) elevation, 5404 Odell Road, Looking North
- 2. 5404 Odell\_2020-07-09\_002.tif, Oblique view of primary elevation, 5404 Odell Road, Looking Northeast
- 3. 5404 Odell\_2020-07-09\_003.tif, Oblique view of primary elevation, 5404 Odell Road, Looking Northwest

Photo 1 - Primary (south) elevation, 5404 Odell Road, Looking North

Photo 2 - Oblique view of primary elevation, 5404 Odell Road, Looking Northeast

| CLIENT                                                                                                                                                                        | USACE - Baltimore District           |
|-------------------------------------------------------------------------------------------------------------------------------------------------------------------------------|--------------------------------------|
| PROJ                                                                                                                                                                          | Bureau of Engraving and Printing EIS |
| SCALE                                                                                                                                                                         | -                                    |
| SOURCE                                                                                                                                                                        | AECOM                                |
| Q:\Projects\ENV\IAP\CRM\USACE Baltimore District\ Bureau of Engraving & Printing, EIS, at USDA BARC\400-Technica\430 Reports\ 432 Draft Deliverables\DOEs\Building 203\Photos |                                      |