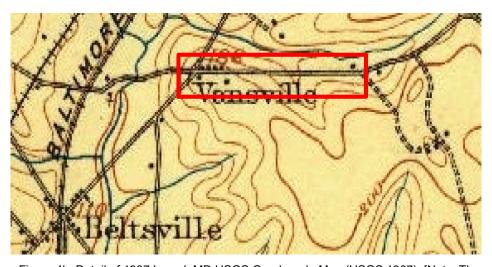

#### HISTORY OF PROPERTY

Vansville is an unincorporated community that is part of the Beltsville census-designated place. The community namesake is the Van Horne family who ran a mill, tavern, stage line, and post office along the Colonial-era post road that evolved into current-day U.S. Route 1 (Baltimore Avenue) (Dwyer 1973). Odell Road appears as a cross-county route on maps since the late 1800s and was once known as Swampoodle Road through circa 1960 (Hopkins 1879, USGS Beltsville 1945, USGS Beltsville 1958) (Figures 2 through 5).

Figure 4c: Detail of 1945 Laurel, MD USGS Quadrangle Map (USGS 1945). [Note the Swampoodle Road name.]

| CLIENT | USACE - Baltimore District                                                                                      |
|--------|-----------------------------------------------------------------------------------------------------------------|
| PROJ   | Bureau of Engraving and Printing EIS                                                                            |
| SCALE  |                                                                                                                 |
| SOURCE |                                                                                                                 |
|        | ects\ENV\IAP\CRM\USACE Baltimore District\Bureau of Engraving &<br>, EIS, at USDA BARC\900-GIS and Graphics\920 |
|        |                                                                                                                 |