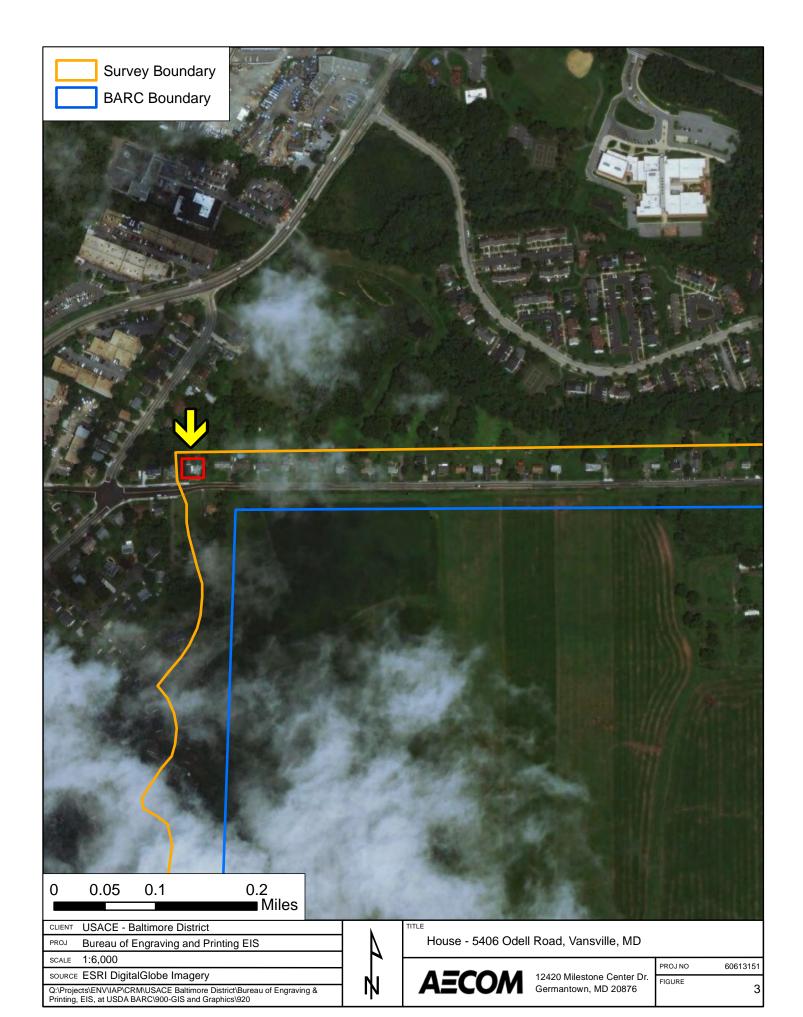

#### HISTORY OF PROPERTY

Vansville is an unincorporated community that is part of the Beltsville census-designated place. The community namesake is the Van Horne family who ran a mill, tavern, stage line, and post office along the Colonial-era post road that evolved into current-day U.S. Route 1 (Baltimore Avenue) (Dwyer 1973). Odell Road appears as a cross-county route on maps since the late 1800s and was once known as Swampoodle Road through circa 1960 (Hopkins 1879, USGS Beltsville 1945, USGS Beltsville 1958) (Figures 2 through 5).

The Odell Road dwellings within the survey area align with the north boundary of a section of the Beltsville Agricultural Research Center (BARC) Central Farm. The BARC 16,000-acre campus established in 1910 and the study area retains an agricultural feeling due to its proximity to the campus. Residential development around BARC occurred organically with a higher concentration of residential construction occurring after World War I and II (Figures 4 and 5). Of the study area's Odell Road properties, only four of the thirty-one were constructed before the U.S. entry into World War II in 1941. The post-World War II development of the area was a local manifestation of a national trend that popularized the construction of Compact Ranch style homes. Compact Ranch homes represent a house type that expanded upon the standard construction techniques of the Minimal Traditional/American Small Home to provide new homes at a rapid pace in response to the postwar demand for home ownership (Gloues 2010, 2011).