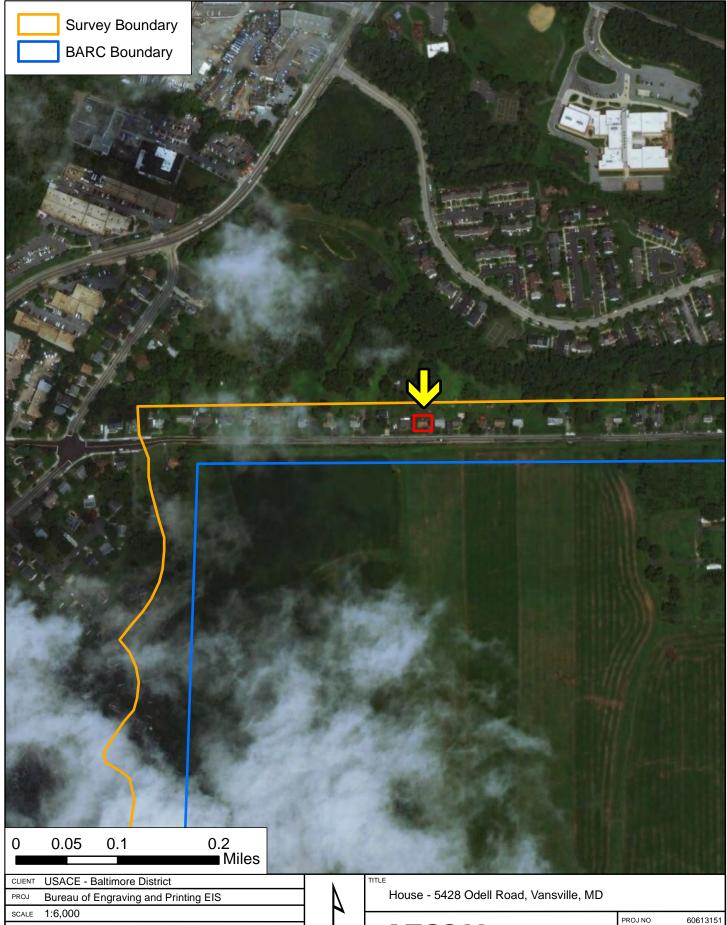

# 5404 Odell Road Beltsville, Prince George's County, Maryland 1940

This Minimal Traditional style dwelling, constructed in 1940, is located on Parcel No. 01-0056341 on the north side of Odell Road between Old Baltimore Pike and Poultry Road in Beltsville, Prince George's County, Maryland.

# MARYLAND HISTORICAL TRUST

| SHORT FORM FOR INELIGIBLE PR                                                                                                                                                                                                                                                                                                                | ROPERTIES                                                                                            |
|---------------------------------------------------------------------------------------------------------------------------------------------------------------------------------------------------------------------------------------------------------------------------------------------------------------------------------------------|------------------------------------------------------------------------------------------------------|
| Property Name: 5404 Odell Road                                                                                                                                                                                                                                                                                                              |                                                                                                      |
| Address: 5404 Odell Road                                                                                                                                                                                                                                                                                                                    |                                                                                                      |
| City: Beltsville Zip Code: 20705                                                                                                                                                                                                                                                                                                            | County: Prince Georges                                                                               |
| USGS Quadrangle(s): Beltsville                                                                                                                                                                                                                                                                                                              |                                                                                                      |
| Tax Map Parcel Number(s):010056341 Tax                                                                                                                                                                                                                                                                                                      | Map Number:0013                                                                                      |
| Project: Bureau of Engraving and Printing EIS Agency                                                                                                                                                                                                                                                                                        | : USACE-Baltimore District                                                                           |
| Agency Prepared By: AECOM                                                                                                                                                                                                                                                                                                                   |                                                                                                      |
| Preparer's Name: Kisa Hooks                                                                                                                                                                                                                                                                                                                 | Date Prepared:7/15/2020                                                                              |
| Preparer's Eligibility Recommendation: X Eligibility not recommended                                                                                                                                                                                                                                                                        |                                                                                                      |
| Complete if the property is a non-contributing resource to a NR district/p                                                                                                                                                                                                                                                                  | roperty:                                                                                             |
| Name of the District/Property:                                                                                                                                                                                                                                                                                                              |                                                                                                      |
| Inventory Number: Eligible:yes                                                                                                                                                                                                                                                                                                              | Listed: yes                                                                                          |
| Description of Property and Justification: (Please attach map and photo)                                                                                                                                                                                                                                                                    |                                                                                                      |
| This dwelling is located at 5404 Odell Road on Parcel No. 01-0056341 on the nort Pike and Poultry Road in the Vansville neighborhood of Beltsville, Prince George' n.d.). The structure is approximately 288' east of the intersection of Odell Road and                                                                                    | 's County, Maryland (Figures 1 and 2) (SDAT                                                          |
| BUILDING DESCRIPTION                                                                                                                                                                                                                                                                                                                        |                                                                                                      |
| This two-and-a-half story, 1940 Minimal Traditional style, irregular plan dwelling foundation that supports concrete block and wood-framed walls clad in vinyl sidin clad in non-historic composition shingles and solar panels; a centered, one-bay, she slopes. Fenestration throughout is non-historic three-over-one configured windows | ng. The side-gabled and shed roof with gutters is ed-roof dormers exists in the north and south roof |