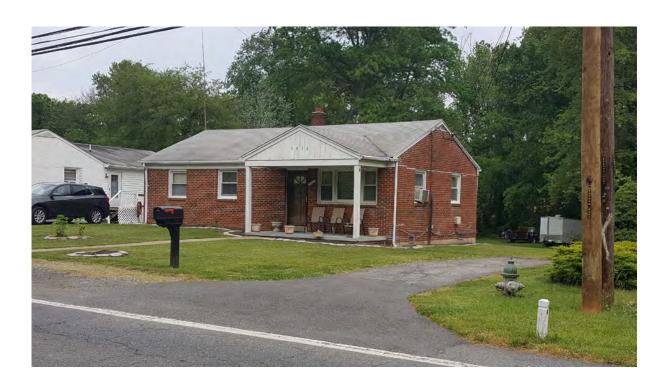

#### Page 2

octagonal roof vent on the addition.

The east façade is symmetric with two one-over-one, single-hung metal sash windows at the basement and first-floor levels (Photo 3). There is a centered one-over-one, single-hung metal sash window on the second floor. Exterior ornamentation includes window surrounds and corner boards.

- 1. 5404 Odell\_2020-07-09\_001.tif, Primary (south) elevation, 5404 Odell Road, Looking North
- 2. 5404 Odell\_2020-07-09\_002.tif, Oblique view of primary elevation, 5404 Odell Road, Looking Northeast
- 3. 5404 Odell\_2020-07-09\_003.tif, Oblique view of primary elevation, 5404 Odell Road, Looking Northwest

TITLE Photographs 5404 Odell Road

**AECOM**12420 Milestone Center Dr.
Germantown, MD 20876

PROJ NO 60485181

FIGURE

Photo 3 - Oblique view of primary elevation, 5404 Odell Road, Looking Northwest

| CLIENT | USACE - Baltimore District           |
|--------|--------------------------------------|
| PROJ   | Bureau of Engraving and Printing EIS |
| SCALE  | -                                    |
| SOURCE | AECOM                                |
|        |                                      |