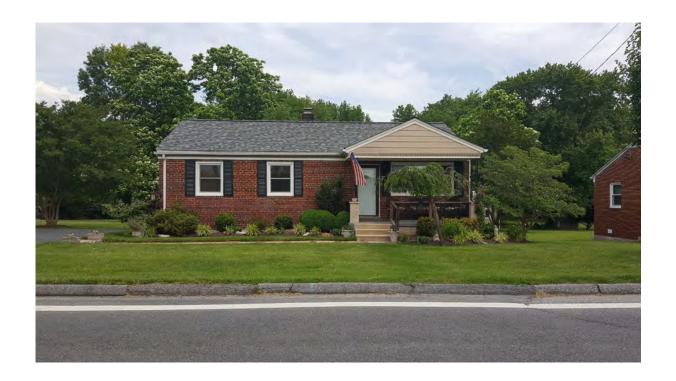

# Photograph Log

5404 Odell Road Beltsville, Prince George's County, Maryland Photographer: Kisa Hooks, Sr. Architectural Historian July 9, 2020 MD SHPO

Digital Photographs for the Maryland Historical Trust.

- 1. 5404 Odell\_2020-07-09\_001.tif, Primary (south) elevation, 5404 Odell Road, Looking North
- 2. 5404 Odell\_2020-07-09\_002.tif, Oblique view of primary elevation, 5404 Odell Road, Looking Northeast
- 3. 5404 Odell\_2020-07-09\_003.tif, Oblique view of primary elevation, 5404 Odell Road, Looking Northwest

Photo 1 - Primary (south) elevation, 5404 Odell Road, Looking North

Photo 2 - Oblique view of primary elevation, 5404 Odell Road, Looking Northeast

| CLIENT                                                                                                                                                                        | USACE - Baltimore District           |
|-------------------------------------------------------------------------------------------------------------------------------------------------------------------------------|--------------------------------------|
| PROJ                                                                                                                                                                          | Bureau of Engraving and Printing EIS |
| SCALE                                                                                                                                                                         | -                                    |
| SOURCE                                                                                                                                                                        | AECOM                                |
| Q:\Projects\ENV\IAP\CRM\USACE Baltimore District\ Bureau of Engraving & Printing, EIS, at USDA BARC\400-Technica\430 Reports\ 432 Draft Deliverables\DOEs\Building 203\Photos |                                      |