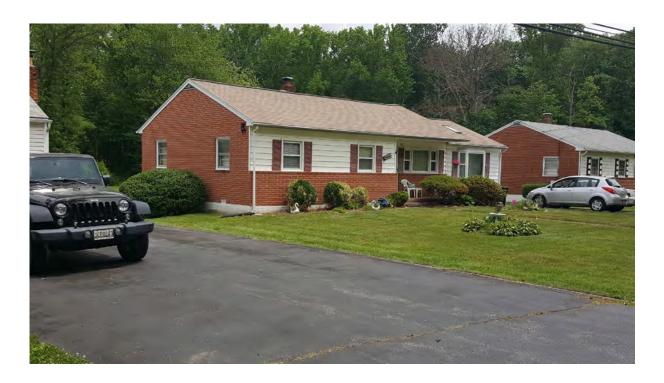

- 1. 5404 Odell\_2020-07-09\_001.tif, Primary (south) elevation, 5404 Odell Road, Looking North
- 2. 5404 Odell\_2020-07-09\_002.tif, Oblique view of primary elevation, 5404 Odell Road, Looking Northeast
- 3. 5404 Odell\_2020-07-09\_003.tif, Oblique view of primary elevation, 5404 Odell Road, Looking Northwest

Photo 1 - Primary (south) elevation, 5404 Odell Road, Looking North

Photo 2 - Oblique view of primary elevation, 5404 Odell Road, Looking Northeast

| CLIENT                                                                                                                                                                        | USACE - Baltimore District           |
|-------------------------------------------------------------------------------------------------------------------------------------------------------------------------------|--------------------------------------|
| PROJ                                                                                                                                                                          | Bureau of Engraving and Printing EIS |
| SCALE                                                                                                                                                                         | -                                    |
| SOURCE                                                                                                                                                                        | AECOM                                |
| Q:\Projects\ENV\IAP\CRM\USACE Baltimore District\ Bureau of Engraving & Printing, EIS, at USDA BARC\400-Technica\430 Reports\ 432 Draft Deliverables\DOEs\Building 203\Photos |                                      |