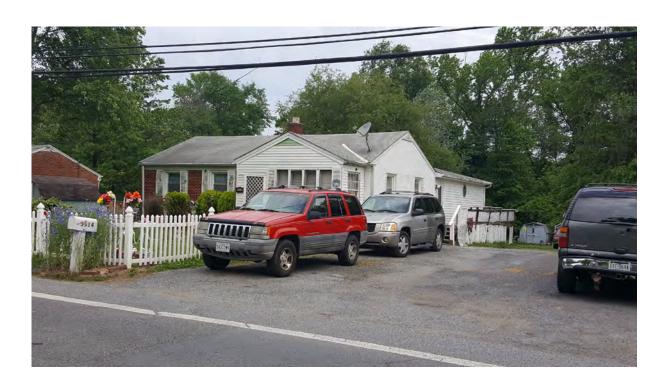

- 1. 5404 Odell\_2020-07-09\_001.tif, Primary (south) elevation, 5404 Odell Road, Looking North
- 2. 5404 Odell\_2020-07-09\_002.tif, Oblique view of primary elevation, 5404 Odell Road, Looking Northeast
- 3. 5404 Odell\_2020-07-09\_003.tif, Oblique view of primary elevation, 5404 Odell Road, Looking Northwest

TITLE Photographs 5404 Odell Road

**AECOM**12420 Milestone Center Dr.
Germantown, MD 20876

PROJ NO 60485181

FIGURE

Photo 3 - Oblique view of primary elevation, 5404 Odell Road, Looking Northwest

| CLIENT | USACE - Baltimore District           |
|--------|--------------------------------------|
| PROJ   | Bureau of Engraving and Printing EIS |
| SCALE  | -                                    |
| SOURCE | AECOM                                |
|        |                                      |