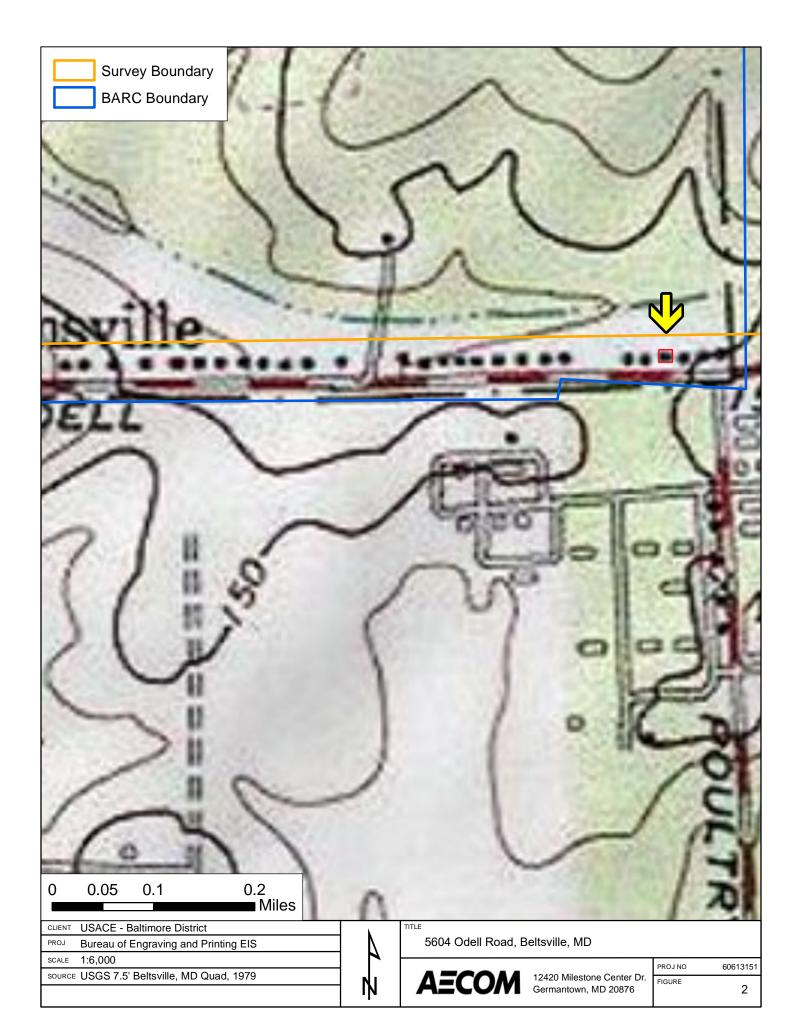

# 5404 Odell Road Beltsville, Prince George's County, Maryland 1940

This Minimal Traditional style dwelling, constructed in 1940, is located on Parcel No. 01-0056341 on the north side of Odell Road between Old Baltimore Pike and Poultry Road in Beltsville, Prince George's County, Maryland.

#### HISTORY OF PROPERTY

Vansville is an unincorporated community that is part of the Beltsville census-designated place. The community namesake is the Van Horne family who ran a mill, tavern, stage line, and post office along the Colonial-era post road that evolved into current-day U.S. Route 1 (Baltimore Avenue) (Dwyer 1973). Odell Road appears as a cross-county route on maps since the late 1800s and was once known as Swampoodle Road through circa 1960 (Hopkins 1879, USGS Beltsville 1945, USGS Beltsville 1958) (Figures 2 through 5).

The Odell Road dwellings within the survey area align with the north boundary of a section of the Beltsville Agricultural Research Center (BARC) Central Farm. The BARC 16,000-acre campus established in 1910 and the study area retains an agricultural feeling due to its proximity to the campus. Residential development around BARC occurred organically with a higher concentration of residential construction occurring after World War I and II (Figures 4 and 5). Of the study area's Odell Road properties, only four of the thirty-one were constructed before the U.S. entry into World War II in 1941. The post-World War II development of the area was a local manifestation of a national trend that popularized the construction of Compact Ranch style homes. Compact Ranch homes represent a house type that expanded upon the standard construction techniques of the Minimal Traditional/American Small Home to provide new homes at a rapid pace in response to the postwar demand for home ownership (Gloues 2010, 2011).