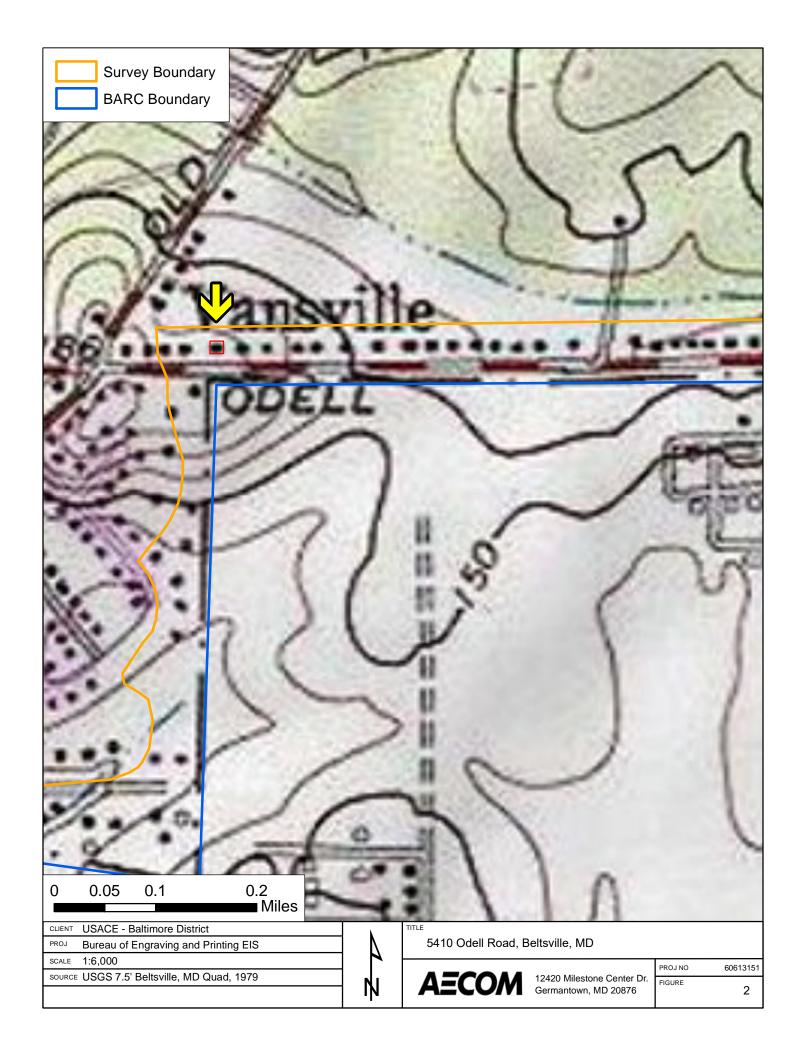

# 5410 Odell Road Beltsville, Prince George's County, Maryland 1965

This Compact Ranch style dwelling, constructed in 1965, is located on Parcel No. 01-0025114on the north side of Odell Road between Old Baltimore Pike and Poultry Road in Beltsville, Prince George's County, Maryland.

# MARYLAND HISTORICAL TRUST

| SHORT FOR                                                                                                                                                | M FOR INELIG         | GIBLE PRO       | PERTIES      | <b>;</b>   |                       |
|----------------------------------------------------------------------------------------------------------------------------------------------------------|----------------------|-----------------|--------------|------------|-----------------------|
| Property Name: 5410 Odell Road                                                                                                                           |                      |                 |              |            |                       |
| Address: 5410 Odell Road                                                                                                                                 |                      |                 |              |            |                       |
| City: Beltsville Zi                                                                                                                                      | p Code: 20705        |                 | County:      | Prince     | Georges               |
| USGS Quadrangle(s): Beltsville                                                                                                                           |                      |                 |              |            |                       |
| Tax Map Parcel Number(s): 010025114                                                                                                                      |                      | Tax M           | Iap Number:  | 0013       |                       |
| Project: Bureau of Engraving and Printing EIS                                                                                                            |                      | Agency:         | USACE-Ba     | altimore E | District              |
| Agency Prepared By: AECOM                                                                                                                                |                      |                 |              |            |                       |
| Preparer's Name: Kisa Hooks                                                                                                                              |                      |                 | Date Prepare | d:7        | 7/15/2020             |
| Preparer's Eligibility Recommendation: X                                                                                                                 | Eligibility not reco | mmended         |              |            |                       |
| Complete if the property is a non-contril                                                                                                                | outing resource to a | NR district/pro | perty:       |            |                       |
| Name of the District/Property:                                                                                                                           |                      |                 |              |            |                       |
| Inventory Number:                                                                                                                                        | Eligible:            | yes             | Lis          | sted:      | yes                   |
| Description of Property and Justification: (Please                                                                                                       | e attach map and ph  | oto)            |              |            |                       |
| BUILDING LOCATION                                                                                                                                        |                      |                 |              |            |                       |
| This dwelling is located at 5410 Odell Road on P Pike and Poultry Road in the Vansville neighborh n.d.). The structure is approximately 540' east of     | ood of Beltsville, P | rince George's  | County, Mar  | yland (Fig |                       |
| BUILDING DESCRIPTION                                                                                                                                     |                      |                 |              |            |                       |
| This one-and-a-half-story, 1965 Compact Ranch<br>The rectangular plan building rests on a parged of<br>siding and brick-facing below the window sill lev | oncrete crawl space  | foundation that | supports woo | od-framed  | d walls clad in vinyl |