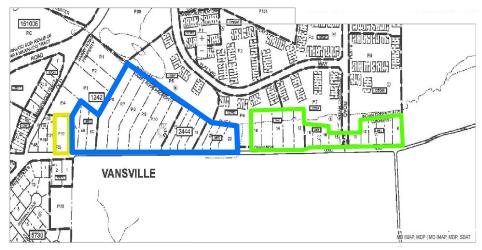

Figure 5b: Detail of 1964 Beltsville USGS Quadrangle Map (USGS 1964). [Note the completion of postwar development to the east.]

Figure 5c: Subdivision map showing all of the Odell Road surveyed properties (SDAT n.d.). [Legend: Vansville Hill (yellow); Harry Ross property (blue); Oakhurst subdivision (green).]

| CLIENT USACE - Baltimore District                                                                                           |
|-----------------------------------------------------------------------------------------------------------------------------|
| CLIENT USACE - Baitimore District                                                                                           |
| PROJ Bureau of Engraving and Printing EIS                                                                                   |
| SCALE                                                                                                                       |
| SOURCE                                                                                                                      |
| Q:\Projects\ENV\IAP\CRM\USACE Baltimore District\Bureau of Engraving & Printing, EIS, at USDA BARC\900-GIS and Graphics\920 |