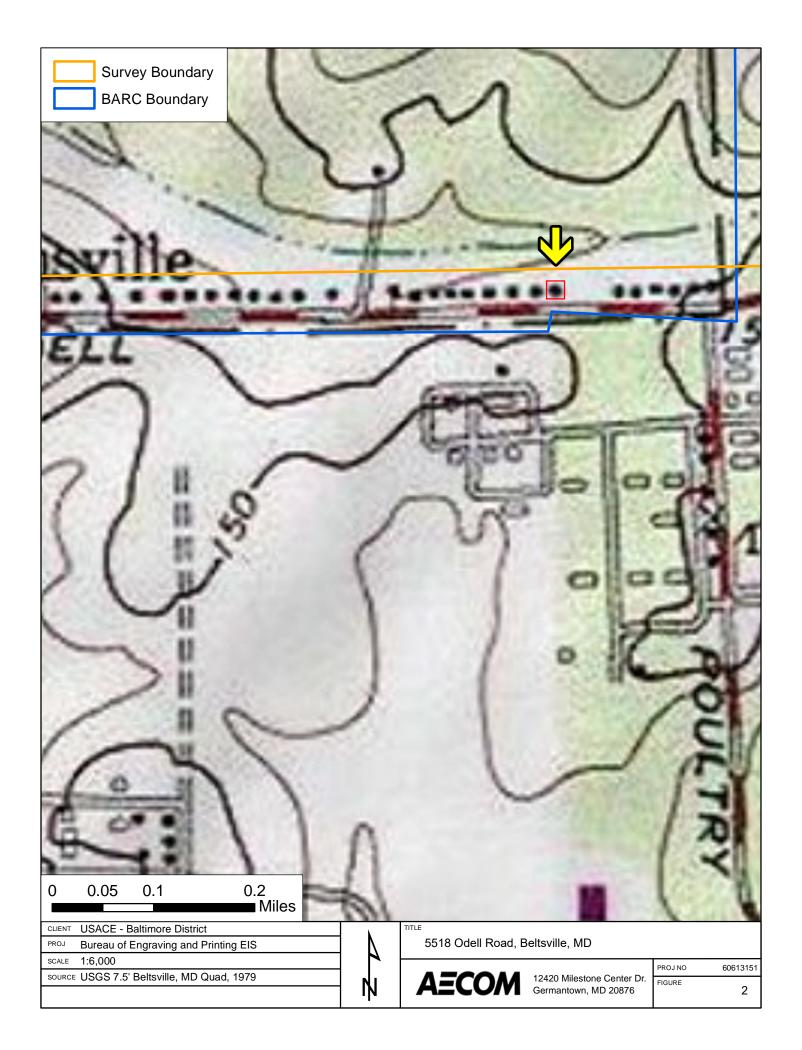

#### HISTORY OF PROPERTY

Vansville is an unincorporated community that is part of the Beltsville census-designated place. The community namesake is the Van Horne family who ran a mill, tavern, stage line, and post office along the Colonial-era post road that evolved into current-day U.S. Route 1 (Baltimore Avenue) (Dwyer 1973). Odell Road appears as a cross-county route on maps since the late 1800s and was once known as Swampoodle Road through circa 1960 (Hopkins 1879, USGS Beltsville 1945, USGS Beltsville 1958) (Figures 2 through 5).

The Odell Road dwellings within the survey area align with the north boundary of a section of the Beltsville Agricultural Research Center (BARC) Central Farm. The BARC 16,000-acre campus established in 1910 and the study area retains an agricultural feeling due to its proximity to the campus. Residential development around BARC occurred organically with a higher concentration of residential construction occurring after World War I and II (Figures 4 and 5). Of the study area's Odell Road properties, only four of the thirty-one were constructed before the U.S. entry into World War II in 1941. The post-World War II development of the area was a local manifestation of a national trend that popularized the construction of Compact Ranch style homes. Compact Ranch homes represent a house type that expanded upon the standard construction techniques of the Minimal Traditional/American Small Home to provide new homes at a rapid pace in response to the postwar demand for home ownership (Gloues 2010, 2011).