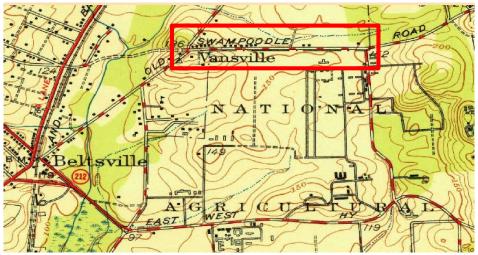

#### HISTORY OF PROPERTY

Vansville is an unincorporated community that is part of the Beltsville census-designated place. The community namesake is the Van Horne family who ran a mill, tavern, stage line, and post office along the Colonial-era post road that evolved into current-day U.S. Route 1 (Baltimore Avenue) (Dwyer 1973). Odell Road appears as a cross-county route on maps since the late 1800s and was once known as Swampoodle Road through circa 1960 (Hopkins 1879, USGS Beltsville 1945, USGS Beltsville 1958) (Figures 2 through 5).

12420 Milestone Center Dr. Germantown, MD 20876

|   | PROJ NO | 60613151 |
|---|---------|----------|
| • | FIGURE  | 4        |

Figure 5a: Detail of 1951 Beltsville, MD USGS Quadrangle Map (USGS 1951). [Note: The beginning of postwar development is evident to the west.]

Figure 5b: Detail of 1964 Beltsville USGS Quadrangle Map (USGS 1964). [Note the completion of postwar development to the east.]

Figure 5c: Subdivision map showing all of the Odell Road surveyed properties (SDAT n.d.). [Legend: Vansville Hill (yellow); Harry Ross property (blue); Oakhurst subdivision (green).]