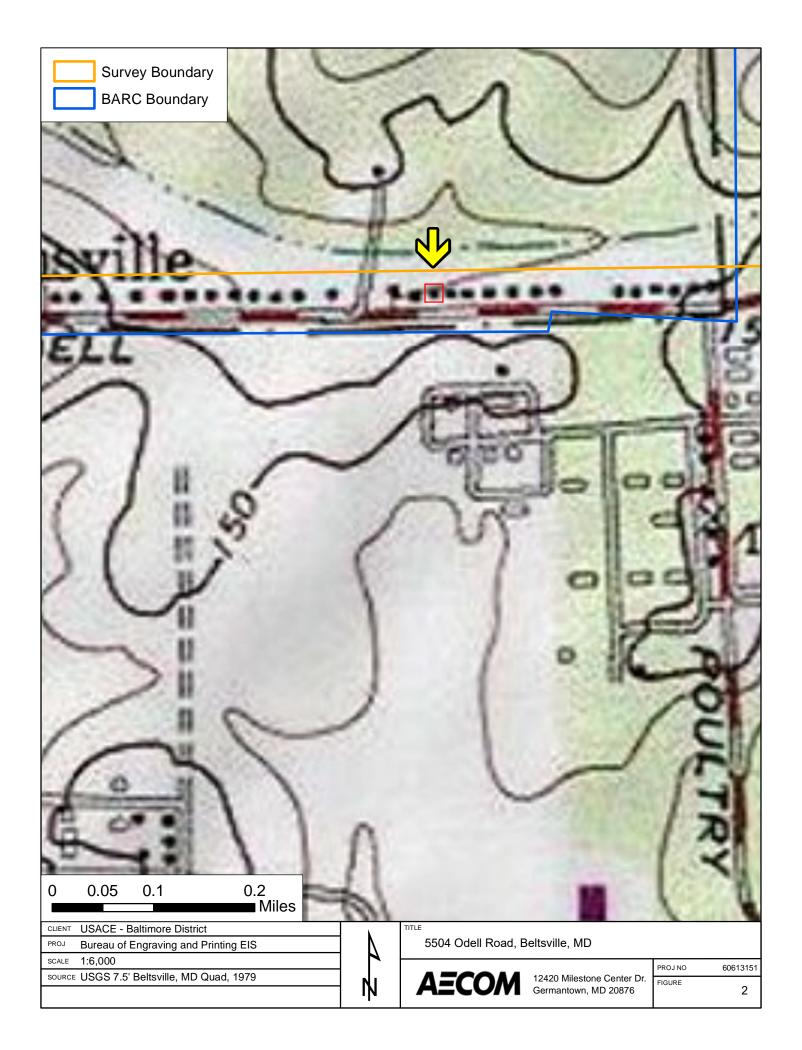

# 5404 Odell Road Beltsville, Prince George's County, Maryland 1940

This Minimal Traditional style dwelling, constructed in 1940, is located on Parcel No. 01-0056341 on the north side of Odell Road between Old Baltimore Pike and Poultry Road in Beltsville, Prince George's County, Maryland.

#### HISTORY OF PROPERTY

Vansville is an unincorporated community that is part of the Beltsville census-designated place. The community namesake is the Van Horne family who ran a mill, tavern, stage line, and post office along the Colonial-era post road that evolved into current-day U.S. Route 1 (Baltimore Avenue) (Dwyer 1973). Odell Road appears as a cross-county route on maps since the late 1800s and was once known as Swampoodle Road through circa 1960 (Hopkins 1879, USGS Beltsville 1945, USGS Beltsville 1958) (Figures 2 through 5).

The Odell Road dwellings within the survey area align with the north boundary of a section of the Beltsville Agricultural Research Center (BARC) Central Farm. The BARC 16,000-acre campus established in 1910 and the study area retains an agricultural feeling due to its proximity to the campus. Residential development around BARC occurred organically with a higher concentration of residential construction occurring after World War I and II (Figures 4 and 5). Of the study area's Odell Road properties, only four of the thirty-one were constructed before the U.S. entry into World War II in 1941. The post-World War II development of the area was a local manifestation of a national trend that popularized the construction of Compact Ranch style homes. Compact Ranch homes represent a house type that expanded upon the standard construction techniques of the Minimal Traditional/American Small Home to provide new homes at a rapid pace in response to the postwar demand for home ownership (Gloues 2010, 2011).