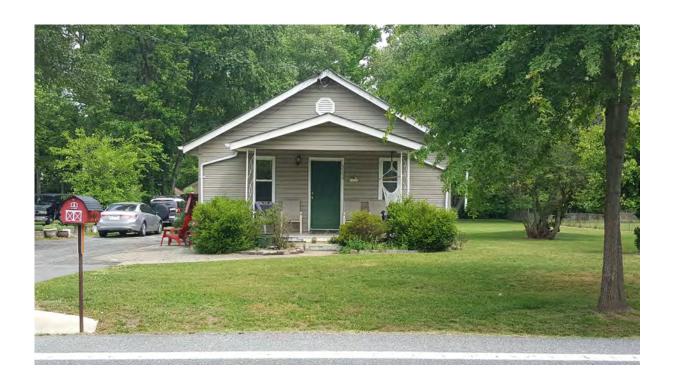

# 5404 Odell Road Beltsville, Prince George's County, Maryland 1940

This Minimal Traditional style dwelling, constructed in 1940, is located on Parcel No. 01-0056341 on the north side of Odell Road between Old Baltimore Pike and Poultry Road in Beltsville, Prince George's County, Maryland.

This two-and-a-half story irregular plan building has a full basement level and rests on a concrete slab foundation that supports concrete block and wood-framed walls clad in vinyl siding. The side-gabled and shed roof with gutters is clad in non-historic composition shingles with solar panels; a centered, one-bay, shed-roof dormers exists in the north and south roof slopes. Fenestration throughout is non-historic threeover-one configured windows of unknown sash type unless otherwise noted. There is a historic onestory, side-gabled west addition that has a concrete slab foundation and a shallow, side-gabled roof. The primary (south) façade has a three-bay, shed roof sheltered porch entry; the entry has a wood paneled door with a screen door cover. The porch has square wooden posts supports, a wooden plank landing and decorative metal railing. East and west of the entry is a one-over-one, single-hung metal sash window. The west addition has a tripartite window with one-over-one, single-hung metal sash windows and a patio that integrates with the sheltered entry porch to the east and a sidewalk to the west. A second story dormer has a sliding window. The west facade of the one-story west addition has three six-over-six, single-hung metal sash windows. There is a centered one-over-one, single-hung metal sash window on the second floor. The east façade has two one-over-one, single-hung metal sash windows on the basement and first-floor and a centered one-over-one, single-hung metal sash window on the second floor. There is no clear view of the north façade from the right-of-way for a description. Exterior ornamentation throughout includes window surrounds, corner boards and an octagonal roof vent on the addition.

There is a historic one-story, side-gabled west addition that has a concrete slab foundation and a shallow, side-gabled roof.

The primary (south) façade is dominated by a three-bay, shed roof sheltered porch entry (Photo 1). The entry is within the center bay and has a wood paneled door with a screen door cover. The porch has square wooden posts supports, wooden plank landing, and a decorative metal railing with a stepped entry in the east bay. East and west of the entry are a one-over-one, single-hung metal sash window that align with the outer two bays of the porch. The west addition has a tripartite window with one-over-one, singlehung metal sash windows. The patio that exists in front of the addition interfaces with the sheltered porch to the east and a sidewalk to the west. A synthetic material covers the surface of the patio, sidewalk and porch steps. A centered, one-bay dormer with sliding window articulates the second story. Exterior ornamentation includes window surrounds and corner boards.