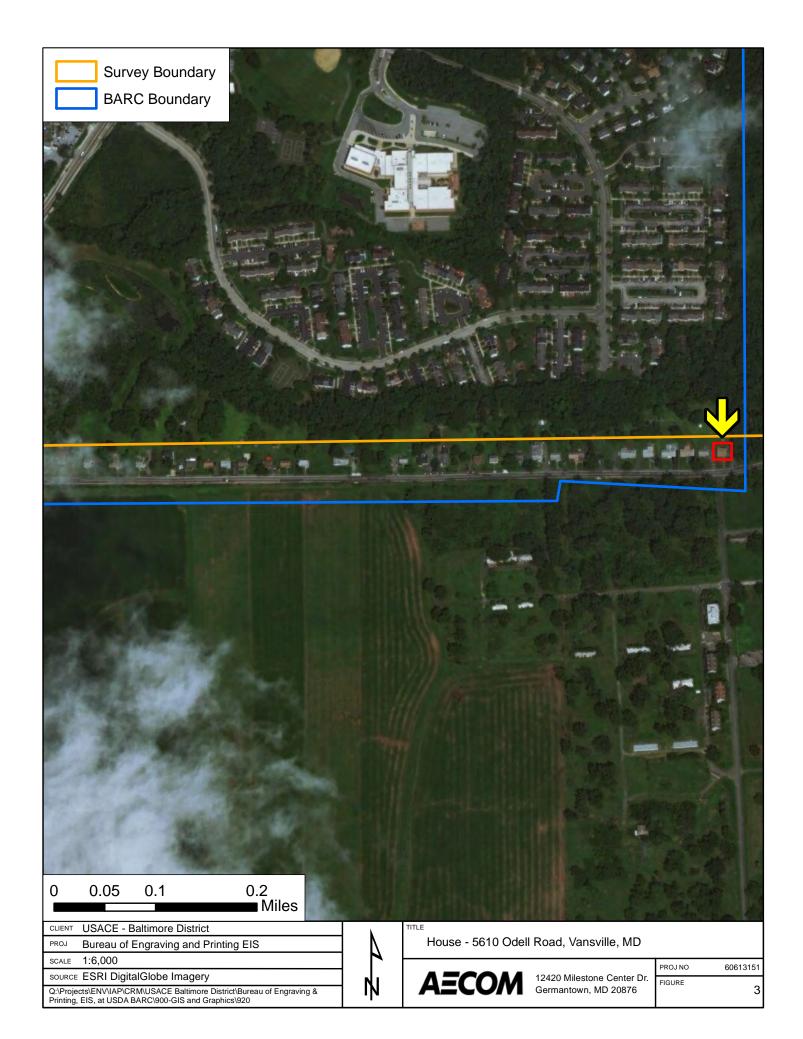

#### HISTORY OF PROPERTY

Vansville is an unincorporated community that is part of the Beltsville census-designated place. The community namesake is the Van Horne family who ran a mill, tavern, stage line, and post office along the Colonial-era post road that evolved into current-day U.S. Route 1 (Baltimore Avenue) (Dwyer 1973). Odell Road appears as a cross-county route on maps since the late 1800s and was once known as Swampoodle Road through circa 1960 (Hopkins 1879, USGS Beltsville 1945, USGS Beltsville 1958) (Figures 2 through 5).

The Odell Road dwellings within the survey area align with the north boundary of a section of the Beltsville Agricultural Research Center (BARC) Central Farm. The BARC 16,000-acre campus established in 1910 and the study area retains an agricultural feeling due to its proximity to the campus. Residential development around BARC occurred organically with a higher concentration of residential construction occurring after World War I and II (Figures 4 and 5). Of the study area's Odell Road properties, only four of the thirty-one were constructed before the U.S. entry into World War II in 1941. The post-World War II development of the area was a local manifestation of a national trend that popularized the construction of Compact Ranch style homes. Compact Ranch homes represent a house type that expanded upon the standard construction techniques of the Minimal Traditional/American Small Home to provide new homes at a rapid pace in response to the postwar demand for home ownership (Gloues 2010, 2011).