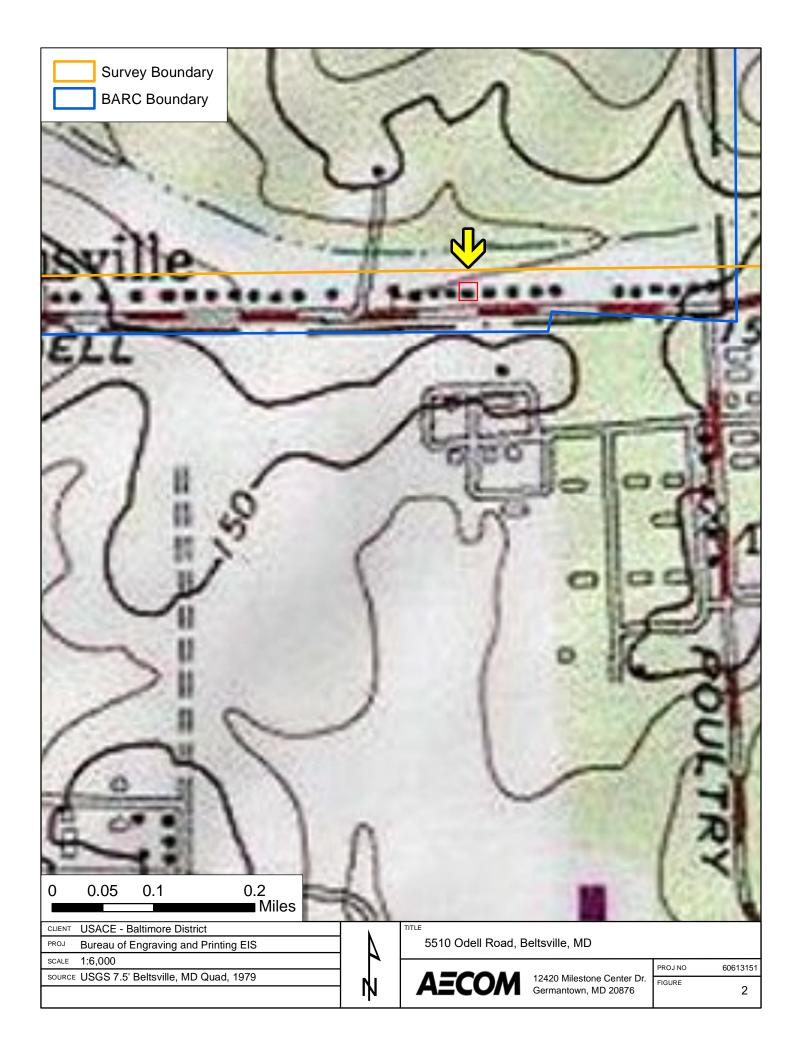

#### HISTORY OF PROPERTY

Vansville is an unincorporated community that is part of the Beltsville census-designated place. The community namesake is the Van Horne family who ran a mill, tavern, stage line, and post office along the Colonial-era post road that evolved into current-day U.S. Route 1 (Baltimore Avenue) (Dwyer 1973). Odell Road appears as a cross-county route on maps since the late 1800s and was once known as Swampoodle Road through circa 1960 (Hopkins 1879, USGS Beltsville 1945, USGS Beltsville 1958) (Figures 2 through 5).

The Odell Road dwellings within the survey area align with the north boundary of a section of the Beltsville Agricultural Research Center (BARC) Central Farm. The BARC 16,000-acre campus established in 1910 and the study area retains an agricultural feeling due to its proximity to the campus. Residential development around BARC occurred organically with a higher concentration of residential construction occurring after World War I and II (Figures 4 and 5). Of the study area's Odell Road properties, only four of the thirty-one were constructed before the U.S. entry into World War II in 1941. The post-World War II development of the area was a local manifestation of a national trend that popularized the construction of Compact Ranch style homes. Compact Ranch homes represent a house type that expanded upon the standard construction techniques of the Minimal Traditional/American Small Home to provide new homes at a rapid pace in response to the postwar demand for home ownership (Gloues 2010, 2011).