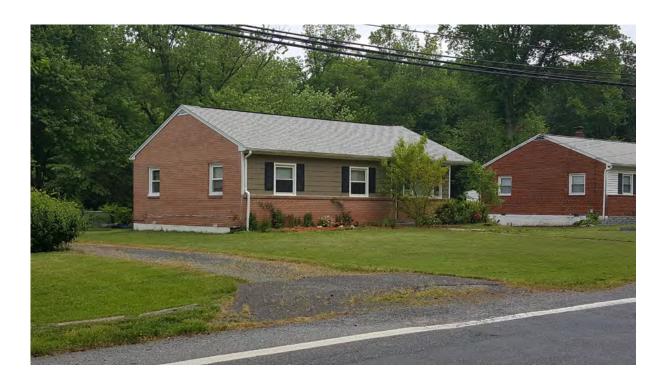

- 1. 5406 Odell\_2020-06-03\_001.tif, Primary (south) elevation, 5406 Odell Road, Looking North
- 2. 5406 Odell\_2020-06-03\_002.tif, Oblique view of primary elevation, 5406 Odell Road, Looking Northeast

Photo 1 - Primary (south) elevation, 5406 Odell Road, Looking North

Photo 2 - Oblique view of primary elevation, 5406 Odell Road, Looking Northeast

| CLIENT                                                                                                                                                           | USACE - Baltimore District           | TITLE Photographs                                  |         |          |
|------------------------------------------------------------------------------------------------------------------------------------------------------------------|--------------------------------------|----------------------------------------------------|---------|----------|
| PROJ                                                                                                                                                             | Bureau of Engraving and Printing EIS | 5406 Odell Road                                    |         |          |
| SCALE                                                                                                                                                            | -                                    | A = CO A 4                                         | PROJ NO | 60485181 |
| SOURCE                                                                                                                                                           | AECOM                                | AECOM                                              | FIGURE  |          |
| \\URSGermantown.us.ie.urs\Germantown\Projects\ENV\IAP\CRM\MTA\ 60485181 - MAGLEV\900-GIS and Graphics\920 GIS\AH_Survey_Maps\BEP_BARC\ Photo_Maps\5406_Odell.mxd |                                      | 12420 Milestone Center Dr.<br>Germantown, MD 20876 | FIGURE  | 3        |