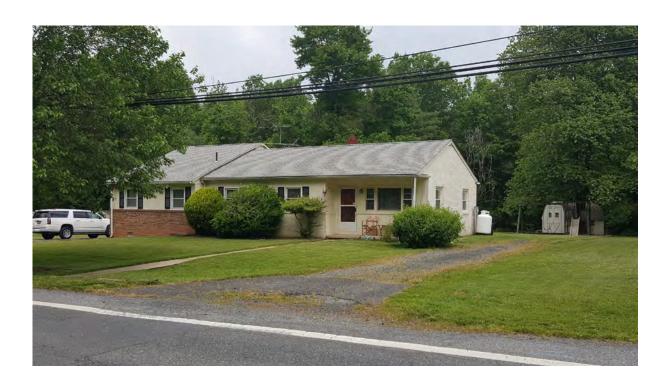

TITLE Photographs 5404 Odell Road

**AECOM**12420 Milestone Center Dr.
Germantown, MD 20876

PROJ NO 60485181

FIGURE

Photo 3 - Oblique view of primary elevation, 5404 Odell Road, Looking Northwest

| CLIENT | USACE - Baltimore District           |
|--------|--------------------------------------|
| PROJ   | Bureau of Engraving and Printing EIS |
| SCALE  | -                                    |
| SOURCE | AECOM                                |
|        |                                      |

Q:\Projects\EN\V\IAP\CRM\USACE Baltimore District\
Bureau of Engraving & Printing, EIS, at USDA BARC\400-Technical\430 Reports\
432 Draft Deliverables\DOEs\Building 203\Photos

TITLE Photographs 5404 Odell Road