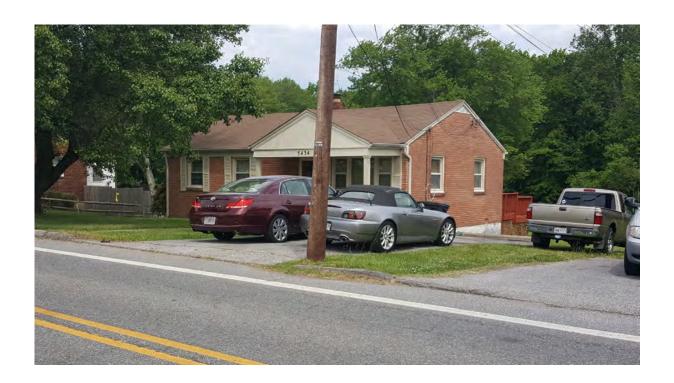

# 5410 Odell Road Beltsville, Prince George's County, Maryland 1965

This Compact Ranch style dwelling, constructed in 1965, is located on Parcel No. 01-0025114on the north side of Odell Road between Old Baltimore Pike and Poultry Road in Beltsville, Prince George's County, Maryland.

This one-and-a-half-story dwelling appears to have a partial basement on the west side of the house. The rectangular plan building rests on a parged concrete crawl space foundation that supports wood-framed walls clad in vinyl siding and brick-facing below the window sill level on the front (south) façade. The hipped roof has gutters and is clad in non-historic composition shingles that are covered with solar panels. A brick chimney exists in the interior ridge of the north slope. Fenestration throughout is non-historic unless otherwise noted. The primary (south) façade has an off-centered front entry that has a paneled wooden door with rectangular lite pane and a screened door cover. It is accessed by concrete steps flanked by stone-faced wing walls with a metal railing. West of the entry is the tripartite window with one-overone, single-hung metal sash windows and a sliding glass window; another sliding window exists east of the entry. The west façade has a horizontal tripartite window with sliding metal sashes to the north and a horizontal sliding metal sash window to the south on the first floor. Basement level windows have window wells but their type is unknown as they are obscured from the right-of-way (ROW) by vegetation. The east façade has a centered entry identical to the one on the south façade. The entry has a concrete landing supported by concrete block walls and a metal and wooden railing. The west façade has a horizontal tripartite window with sliding metal sashes to the north and a horizontal sliding metal sash window to the south on the first floor. Basement level windows have window wells, but their type is unknown as they are obscured from the ROW by vegetation. There is no clear view of the north façade from the right-of-way for a description. Exterior ornamentation includes false shutters and a brick course at the window sill level that extends the full-length of the front façade.

historic composition shingles that are covered with solar panels. A brick chimney exists in the interior ridge of the north slope. Fenestration throughout is non-historic unless otherwise noted.

The primary (south) façade has an off-centered front entry that has a paneled wooden door with rectangular lite pane and a screened door cover. It is accessed by concrete steps flanked by stone-faced wing walls with a metal railing (Photo 1). West of the entry is the tripartite window with one-over-one, single-hung metal sash windows and a sliding glass window; another sliding window exists east of the entry. Exterior ornamentation includes false shutters and a brick course at the window sill level that extends the full-length of the front façade.