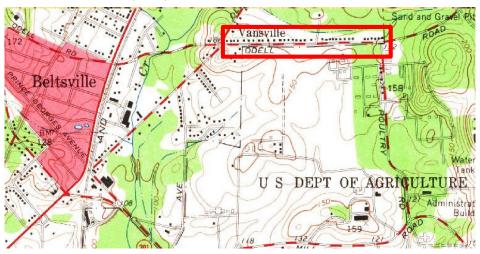

12420 Milestone Center Dr. Germantown, MD 20876

|   | PROJ NO | 60613151 |
|---|---------|----------|
| • | FIGURE  | 4        |

Figure 5a: Detail of 1951 Beltsville, MD USGS Quadrangle Map (USGS 1951). [Note: The beginning of postwar development is evident to the west.]

Figure 5b: Detail of 1964 Beltsville USGS Quadrangle Map (USGS 1964). [Note the completion of postwar development to the east.]

Figure 5c: Subdivision map showing all of the Odell Road surveyed properties (SDAT n.d.). [Legend: Vansville Hill (yellow); Harry Ross property (blue); Oakhurst subdivision (green).]