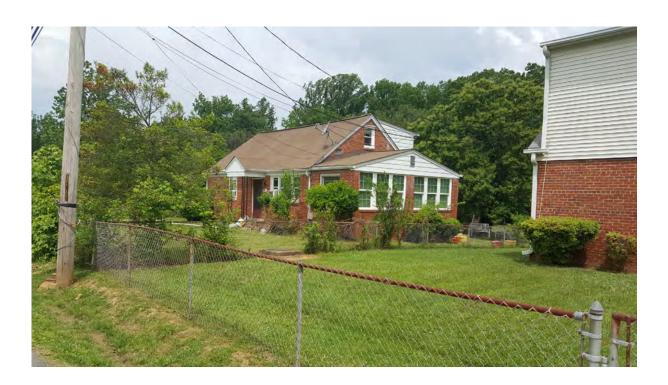

historic composition shingles that are covered with solar panels. A brick chimney exists in the interior ridge of the north slope. Fenestration throughout is non-historic unless otherwise noted.

The primary (south) façade has an off-centered front entry that has a paneled wooden door with rectangular lite pane and a screened door cover. It is accessed by concrete steps flanked by stone-faced wing walls with a metal railing (Photo 1). West of the entry is the tripartite window with one-over-one, single-hung metal sash windows and a sliding glass window; another sliding window exists east of the entry. Exterior ornamentation includes false shutters and a brick course at the window sill level that extends the full-length of the front façade.

The west façade has a horizontal tripartite window with sliding metal sashes to the north and a horizontal sliding metal sash window to the south on the first floor (Photo 2). Basement level windows have window wells; their type is unknown as they are obscured from the right-of-way (ROW) by vegetation.