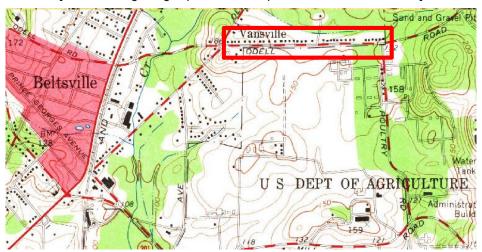

12420 Milestone Center Dr. Germantown, MD 20876

|   | PROJ NO | 60613151 |
|---|---------|----------|
| • | FIGURE  | 4        |

Figure 5a: Detail of 1951 Beltsville, MD USGS Quadrangle Map (USGS 1951). [Note: The beginning of postwar development is evident to the west.]

Figure 5b: Detail of 1964 Beltsville USGS Quadrangle Map (USGS 1964). [Note the completion of postwar development to the east.]

Figure 5c: Subdivision map showing all of the Odell Road surveyed properties (SDAT n.d.). [Legend: Vansville Hill (yellow); Harry Ross property (blue); Oakhurst subdivision (green).]