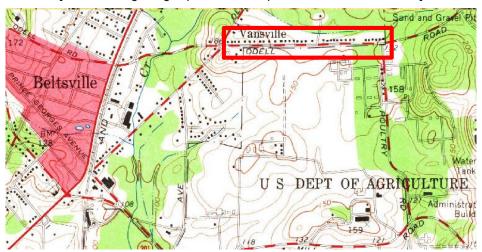

#### HISTORY OF PROPERTY

Vansville is an unincorporated community that is part of the Beltsville census-designated place. The community namesake is the Van Horne family who ran a mill, tavern, stage line, and post office along the Colonial-era post road that evolved into current-day U.S. Route 1 (Baltimore Avenue) (Dwyer 1973). Odell Road appears as a cross-county route on maps since the late 1800s and was once known as Swampoodle Road through circa 1960 (Hopkins 1879, USGS Beltsville 1945, USGS Beltsville 1958) (Figures 2 through 5).