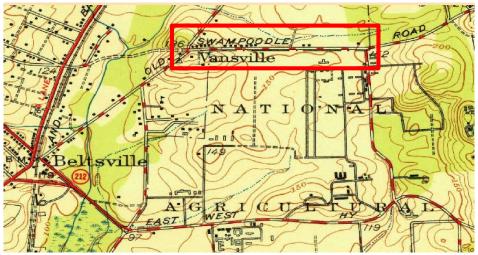

#### HISTORY OF PROPERTY

Vansville is an unincorporated community that is part of the Beltsville census-designated place. The community namesake is the Van Horne family who ran a mill, tavern, stage line, and post office along the Colonial-era post road that evolved into current-day U.S. Route 1 (Baltimore Avenue) (Dwyer 1973). Odell Road appears as a cross-county route on maps since the late 1800s and was once known as Swampoodle Road through circa 1960 (Hopkins 1879, USGS Beltsville 1945, USGS Beltsville 1958) (Figures 2 through 5).

Figure 4c: Detail of 1945 Laurel, MD USGS Quadrangle Map (USGS 1945). [Note the Swampoodle Road name.]

| CLIENT | USACE - Baltimore District                                                                                      |
|--------|-----------------------------------------------------------------------------------------------------------------|
| PROJ   | Bureau of Engraving and Printing EIS                                                                            |
| SCALE  |                                                                                                                 |
| SOURCE |                                                                                                                 |
|        | ects\ENV\IAP\CRM\USACE Baltimore District\Bureau of Engraving &<br>, EIS, at USDA BARC\900-GIS and Graphics\920 |
|        |                                                                                                                 |