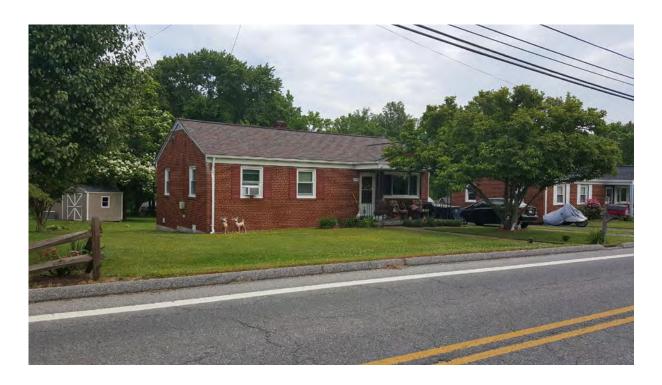

This two-and-a-half story irregular plan dwelling rests on a concrete slab foundation that supports stuccocovered concrete block and wood-framed walls clad in vinyl siding; the Tudor-inspired asymmetrical front-gabled entry surround is brick-faced. The clipped gable roof has gutters and is clad in non-historic composition shingles. A centered, one-bay, non-historic shed-roof dormer exists in the north roof slope. There is a brick wall chimney on the east side of the south façade. Fenestration throughout is non-historic three-over-one configured windows of unknown sash type unless otherwise noted. The primary (south) façade has a Tudor-inspired asymmetrical brick-faced entry surround. The entry is a single arched wooden door with light panes configured in a diagonal that is accessed by brick steps. An off-centered, double flue brick wall chimney exists east of the entry. There are two windows west of the entry and one window east of the entry. The west façade is dominated by a non-historic raised, partial-width porch addition that obscures the basement level; the stairs were being reconstructed at the time of the survey. The three-bay shed roof porch has decorative metal posts supports and wooden railing. The façade has a centered, screened door flanked by a single window. There are a pair of centered windows on the second floor. The east façade has two horizontal sliding metal sash windows at the basement level, one pair and a single window on the first floor and a pair of centered windows on the second floor. There is no clear view of the north façade from the right-of-way for a description. Exterior ornamentation throughout includes window surrounds.