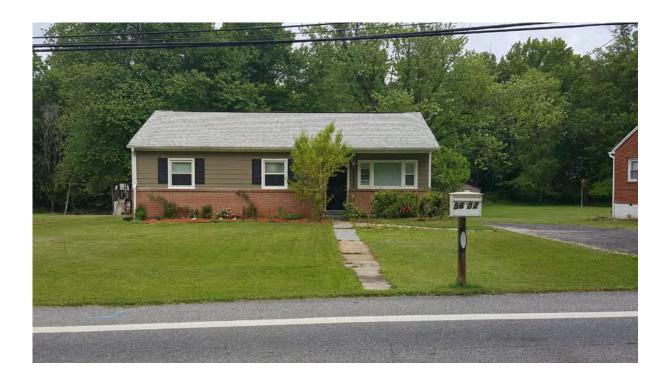

- 1. 5404 Odell\_2020-07-09\_001.tif, Primary (south) elevation, 5404 Odell Road, Looking North
- 2. 5404 Odell\_2020-07-09\_002.tif, Oblique view of primary elevation, 5404 Odell Road, Looking Northeast
- 3. 5404 Odell\_2020-07-09\_003.tif, Oblique view of primary elevation, 5404 Odell Road, Looking Northwest

Photo 1 - Primary (south) elevation, 5404 Odell Road, Looking North

Photo 2 - Oblique view of primary elevation, 5404 Odell Road, Looking Northeast

| CLIENT                                                                                                                                                                        | USACE - Baltimore District           |
|-------------------------------------------------------------------------------------------------------------------------------------------------------------------------------|--------------------------------------|
| PROJ                                                                                                                                                                          | Bureau of Engraving and Printing EIS |
| SCALE                                                                                                                                                                         | -                                    |
| SOURCE                                                                                                                                                                        | AECOM                                |
| Q:\Projects\ENV\IAP\CRM\USACE Baltimore District\ Bureau of Engraving & Printing, EIS, at USDA BARC\400-Technica\430 Reports\ 432 Draft Deliverables\DOEs\Building 203\Photos |                                      |