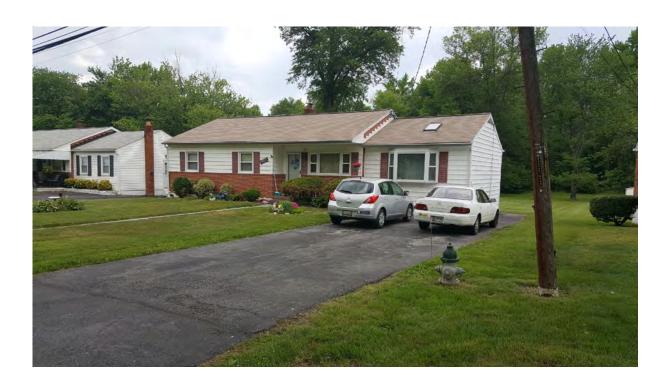

- 1. 5404 Odell\_2020-07-09\_001.tif, Primary (south) elevation, 5404 Odell Road, Looking North
- 2. 5404 Odell\_2020-07-09\_002.tif, Oblique view of primary elevation, 5404 Odell Road, Looking Northeast
- 3. 5404 Odell\_2020-07-09\_003.tif, Oblique view of primary elevation, 5404 Odell Road, Looking Northwest

Photo 1 - Primary (south) elevation, 5404 Odell Road, Looking North

Photo 2 - Oblique view of primary elevation, 5404 Odell Road, Looking Northeast

| CLIENT                                                                                                                                                                        | USACE - Baltimore District           |
|-------------------------------------------------------------------------------------------------------------------------------------------------------------------------------|--------------------------------------|
| PROJ                                                                                                                                                                          | Bureau of Engraving and Printing EIS |
| SCALE                                                                                                                                                                         | -                                    |
| SOURCE                                                                                                                                                                        | AECOM                                |
| Q:\Projects\ENV\IAP\CRM\USACE Baltimore District\ Bureau of Engraving & Printing, EIS, at USDA BARC\400-Technica\430 Reports\ 432 Draft Deliverables\DOEs\Building 203\Photos |                                      |