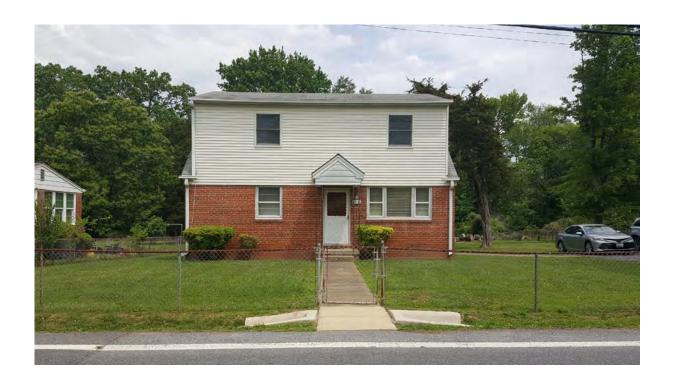

This two-and-a-half story irregular plan building has a full basement level and rests on a concrete slab foundation that supports concrete block and wood-framed walls clad in vinyl siding. The side-gabled and shed roof with gutters is clad in non-historic composition shingles with solar panels; a centered, one-bay, shed-roof dormers exists in the north and south roof slopes. Fenestration throughout is non-historic threeover-one configured windows of unknown sash type unless otherwise noted. There is a historic onestory, side-gabled west addition that has a concrete slab foundation and a shallow, side-gabled roof. The primary (south) façade has a three-bay, shed roof sheltered porch entry; the entry has a wood paneled door with a screen door cover. The porch has square wooden posts supports, a wooden plank landing and decorative metal railing. East and west of the entry is a one-over-one, single-hung metal sash window. The west addition has a tripartite window with one-over-one, single-hung metal sash windows and a patio that integrates with the sheltered entry porch to the east and a sidewalk to the west. A second story dormer has a sliding window. The west facade of the one-story west addition has three six-over-six, single-hung metal sash windows. There is a centered one-over-one, single-hung metal sash window on the second floor. The east façade has two one-over-one, single-hung metal sash windows on the basement and first-floor and a centered one-over-one, single-hung metal sash window on the second floor. There is no clear view of the north façade from the right-of-way for a description. Exterior ornamentation throughout includes window surrounds, corner boards and an octagonal roof vent on the addition.

There is a historic one-story, side-gabled west addition that has a concrete slab foundation and a shallow, side-gabled roof.

The primary (south) façade is dominated by a three-bay, shed roof sheltered porch entry (Photo 1). The entry is within the center bay and has a wood paneled door with a screen door cover. The porch has square wooden posts supports, wooden plank landing, and a decorative metal railing with a stepped entry in the east bay. East and west of the entry are a one-over-one, single-hung metal sash window that align with the outer two bays of the porch. The west addition has a tripartite window with one-over-one, singlehung metal sash windows. The patio that exists in front of the addition interfaces with the sheltered porch to the east and a sidewalk to the west. A synthetic material covers the surface of the patio, sidewalk and porch steps. A centered, one-bay dormer with sliding window articulates the second story. Exterior ornamentation includes window surrounds and corner boards.