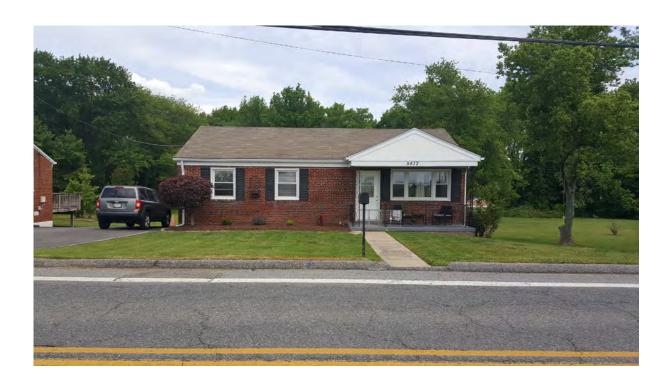

This two-and-a-half story irregular plan building has a full basement level and rests on a concrete slab foundation that supports concrete block and wood-framed walls clad in vinyl siding. The side-gabled and shed roof with gutters is clad in non-historic composition shingles with solar panels; a centered, one-bay, shed-roof dormers exists in the north and south roof slopes. Fenestration throughout is non-historic threeover-one configured windows of unknown sash type unless otherwise noted. There is a historic onestory, side-gabled west addition that has a concrete slab foundation and a shallow, side-gabled roof. The primary (south) façade has a three-bay, shed roof sheltered porch entry; the entry has a wood paneled door with a screen door cover. The porch has square wooden posts supports, a wooden plank landing and decorative metal railing. East and west of the entry is a one-over-one, single-hung metal sash window. The west addition has a tripartite window with one-over-one, single-hung metal sash windows and a patio that integrates with the sheltered entry porch to the east and a sidewalk to the west. A second story dormer has a sliding window. The west facade of the one-story west addition has three six-over-six, single-hung metal sash windows. There is a centered one-over-one, single-hung metal sash window on the second floor. The east façade has two one-over-one, single-hung metal sash windows on the basement and first-floor and a centered one-over-one, single-hung metal sash window on the second floor. There is no clear view of the north façade from the right-of-way for a description. Exterior ornamentation throughout includes window surrounds, corner boards and an octagonal roof vent on the addition.

There is a historic one-story, side-gabled west addition that has a concrete slab foundation and a shallow, side-gabled roof.

The primary (south) façade is dominated by a three-bay, shed roof sheltered porch entry (Photo 1). The entry is within the center bay and has a wood paneled door with a screen door cover. The porch has square wooden posts supports, wooden plank landing, and a decorative metal railing with a stepped entry in the east bay. East and west of the entry are a one-over-one, single-hung metal sash window that align with the outer two bays of the porch. The west addition has a tripartite window with one-over-one, singlehung metal sash windows. The patio that exists in front of the addition interfaces with the sheltered porch to the east and a sidewalk to the west. A synthetic material covers the surface of the patio, sidewalk and porch steps. A centered, one-bay dormer with sliding window articulates the second story. Exterior ornamentation includes window surrounds and corner boards.