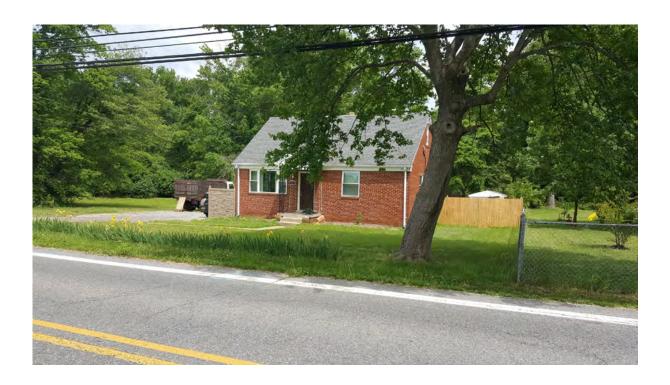

This two-and-a-half story irregular plan building has a full basement level and rests on a concrete slab foundation that supports concrete block and wood-framed walls clad in vinyl siding. The side-gabled and shed roof with gutters is clad in non-historic composition shingles with solar panels; a centered, one-bay, shed-roof dormers exists in the north and south roof slopes. Fenestration throughout is non-historic threeover-one configured windows of unknown sash type unless otherwise noted. There is a historic onestory, side-gabled west addition that has a concrete slab foundation and a shallow, side-gabled roof. The primary (south) façade has a three-bay, shed roof sheltered porch entry; the entry has a wood paneled door with a screen door cover. The porch has square wooden posts supports, a wooden plank landing and decorative metal railing. East and west of the entry is a one-over-one, single-hung metal sash window. The west addition has a tripartite window with one-over-one, single-hung metal sash windows and a patio that integrates with the sheltered entry porch to the east and a sidewalk to the west. A second story dormer has a sliding window. The west facade of the one-story west addition has three six-over-six, single-hung metal sash windows. There is a centered one-over-one, single-hung metal sash window on the second floor. The east façade has two one-over-one, single-hung metal sash windows on the basement and first-floor and a centered one-over-one, single-hung metal sash window on the second floor. There is no clear view of the north façade from the right-of-way for a description. Exterior ornamentation throughout includes window surrounds, corner boards and an octagonal roof vent on the addition.

There is a historic one-story, side-gabled west addition that has a concrete slab foundation and a shallow, side-gabled roof.

The primary (south) façade is dominated by a three-bay, shed roof sheltered porch entry (Photo 1). The entry is within the center bay and has a wood paneled door with a screen door cover. The porch has square wooden posts supports, wooden plank landing, and a decorative metal railing with a stepped entry in the east bay. East and west of the entry are a one-over-one, single-hung metal sash window that align with the outer two bays of the porch. The west addition has a tripartite window with one-over-one, singlehung metal sash windows. The patio that exists in front of the addition interfaces with the sheltered porch to the east and a sidewalk to the west. A synthetic material covers the surface of the patio, sidewalk and porch steps. A centered, one-bay dormer with sliding window articulates the second story. Exterior ornamentation includes window surrounds and corner boards.

The west façade of the one-story west addition is arranged in three bays with a six-over-six, single-hung metal sash window in the southern and central bay; a smaller window of the same type exists in the northern bay (Photo 2). There is a centered one-over-one, single-hung metal sash window on the second floor. Exterior ornamentation includes window surrounds and corner boards and an

#### Page 2

octagonal roof vent on the addition.

The east façade is symmetric with two one-over-one, single-hung metal sash windows at the basement and first-floor levels (Photo 3). There is a centered one-over-one, single-hung metal sash window on the second floor. Exterior ornamentation includes window surrounds and corner boards.

A side-gabled garage/shed addition exists to the east side of the north façade.

The dwelling is in a semi-rural residential setting separated from the public sidewalk by a small grassy lawn. An asphalt driveway exists along the west parcel boundary and the visible extents of the backyard are grassy lawn with mature trees. The east side lawn in enclosed by chicken wire supported by square wooden posts with a door centered on the south side.