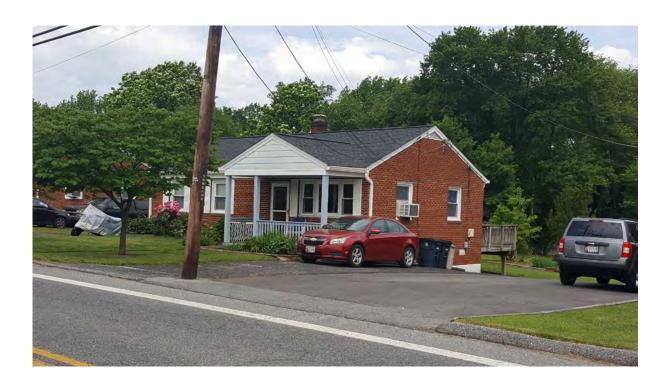

This two-and-a-half story irregular plan building has a full basement level and rests on a concrete slab foundation that supports concrete block and wood-framed walls clad in vinyl siding. The side-gabled and shed roof with gutters is clad in non-historic composition shingles with solar panels; a centered, one-bay, shed-roof dormers exists in the north and south roof slopes. Fenestration throughout is non-historic threeover-one configured windows of unknown sash type unless otherwise noted. There is a historic onestory, side-gabled west addition that has a concrete slab foundation and a shallow, side-gabled roof. The primary (south) façade has a three-bay, shed roof sheltered porch entry; the entry has a wood paneled door with a screen door cover. The porch has square wooden posts supports, a wooden plank landing and decorative metal railing. East and west of the entry is a one-over-one, single-hung metal sash window. The west addition has a tripartite window with one-over-one, single-hung metal sash windows and a patio that integrates with the sheltered entry porch to the east and a sidewalk to the west. A second story dormer has a sliding window. The west facade of the one-story west addition has three six-over-six, single-hung metal sash windows. There is a centered one-over-one, single-hung metal sash window on the second floor. The east façade has two one-over-one, single-hung metal sash windows on the basement and first-floor and a centered one-over-one, single-hung metal sash window on the second floor. There is no clear view of the north façade from the right-of-way for a description. Exterior ornamentation throughout includes window surrounds, corner boards and an octagonal roof vent on the addition.

#### Page 2

octagonal roof vent on the addition.

The east façade is symmetric with two one-over-one, single-hung metal sash windows at the basement and first-floor levels (Photo 3). There is a centered one-over-one, single-hung metal sash window on the second floor. Exterior ornamentation includes window surrounds and corner boards.