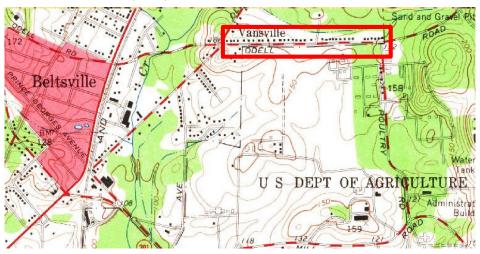

12420 Milestone Center Dr. Germantown, MD 20876

|   | PROJ NO | 60613151 |
|---|---------|----------|
| • | FIGURE  | 4        |

Figure 5a: Detail of 1951 Beltsville, MD USGS Quadrangle Map (USGS 1951). [Note: The beginning of postwar development is evident to the west.]