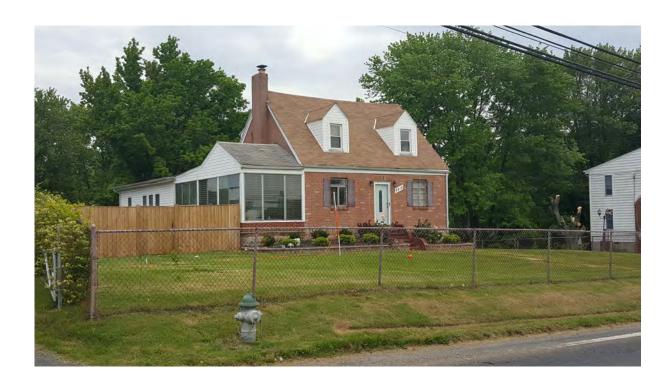

This two-and-a-half story irregular plan building has a full basement level and rests on a concrete slab foundation that supports concrete block and wood-framed walls clad in vinyl siding. The side-gabled and shed roof with gutters is clad in non-historic composition shingles with solar panels; a centered, one-bay, shed-roof dormers exists in the north and south roof slopes. Fenestration throughout is non-historic threeover-one configured windows of unknown sash type unless otherwise noted. There is a historic onestory, side-gabled west addition that has a concrete slab foundation and a shallow, side-gabled roof. The primary (south) façade has a three-bay, shed roof sheltered porch entry; the entry has a wood paneled door with a screen door cover. The porch has square wooden posts supports, a wooden plank landing and decorative metal railing. East and west of the entry is a one-over-one, single-hung metal sash window. The west addition has a tripartite window with one-over-one, single-hung metal sash windows and a patio that integrates with the sheltered entry porch to the east and a sidewalk to the west. A second story dormer has a sliding window. The west facade of the one-story west addition has three six-over-six, single-hung metal sash windows. There is a centered one-over-one, single-hung metal sash window on the second floor. The east façade has two one-over-one, single-hung metal sash windows on the basement and first-floor and a centered one-over-one, single-hung metal sash window on the second floor. There is no clear view of the north façade from the right-of-way for a description. Exterior ornamentation throughout includes window surrounds, corner boards and an octagonal roof vent on the addition.

#### Page 2

octagonal roof vent on the addition.

The east façade is symmetric with two one-over-one, single-hung metal sash windows at the basement and first-floor levels (Photo 3). There is a centered one-over-one, single-hung metal sash window on the second floor. Exterior ornamentation includes window surrounds and corner boards.

There is no clear view of the north façade from the right-of-way for a description. However, aerial photographs show a non-historic, one-story, partial width, shed roof rear addition and a rear entry within the northeast nook created by the offset between non-historic addition and the original house (Google Earth 2019). The rear entry has a small concrete landing with simple wooden railing.