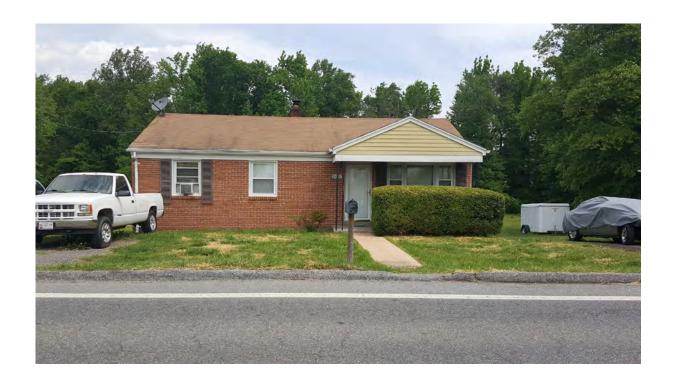

- 1. 5404 Odell\_2020-07-09\_001.tif, Primary (south) elevation, 5404 Odell Road, Looking North
- 2. 5404 Odell\_2020-07-09\_002.tif, Oblique view of primary elevation, 5404 Odell Road, Looking Northeast
- 3. 5404 Odell\_2020-07-09\_003.tif, Oblique view of primary elevation, 5404 Odell Road, Looking Northwest

Photo 1 - Primary (south) elevation, 5404 Odell Road, Looking North

Photo 2 - Oblique view of primary elevation, 5404 Odell Road, Looking Northeast

| CLIENT                                                                                                                                                                        | USACE - Baltimore District           |
|-------------------------------------------------------------------------------------------------------------------------------------------------------------------------------|--------------------------------------|
| PROJ                                                                                                                                                                          | Bureau of Engraving and Printing EIS |
| SCALE                                                                                                                                                                         | -                                    |
| SOURCE                                                                                                                                                                        | AECOM                                |
| Q:\Projects\ENV\IAP\CRM\USACE Baltimore District\ Bureau of Engraving & Printing, EIS, at USDA BARC\400-Technica\430 Reports\ 432 Draft Deliverables\DOEs\Building 203\Photos |                                      |