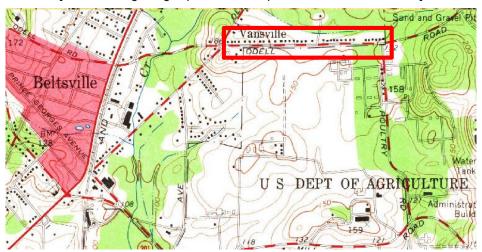

#### HISTORY OF PROPERTY

Vansville is an unincorporated community that is part of the Beltsville census-designated place. The community namesake is the Van Horne family who ran a mill, tavern, stage line, and post office along the Colonial-era post road that evolved into current-day U.S. Route 1 (Baltimore Avenue) (Dwyer 1973). Odell Road appears as a cross-county route on maps since the late 1800s and was once known as Swampoodle Road through circa 1960 (Hopkins 1879, USGS Beltsville 1945, USGS Beltsville 1958) (Figures 2 through 5).

The Odell Road dwellings within the survey area align with the north boundary of a section of the Beltsville Agricultural Research Center (BARC) Central Farm. The BARC 16,000-acre campus established in 1910 and the study area retains an agricultural feeling due to its proximity to the campus. Residential development around BARC occurred organically with a higher concentration of residential construction occurring after World War I and II (Figures 4 and 5). Of the study area's Odell Road properties, only four of the thirty-one were constructed before the U.S. entry into World War II in 1941. The post-World War II development of the area was a local manifestation of a national trend that popularized the construction of Compact Ranch style homes. Compact Ranch homes represent a house type that expanded upon the standard construction techniques of the Minimal Traditional/American Small Home to provide new homes at a rapid pace in response to the postwar demand for home ownership (Gloues 2010, 2011).