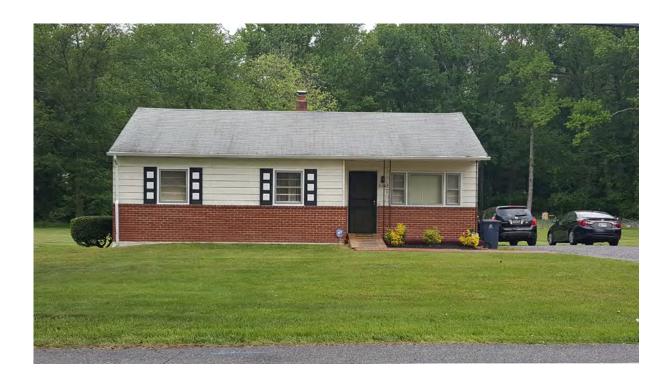

- 1. 5404 Odell\_2020-07-09\_001.tif, Primary (south) elevation, 5404 Odell Road, Looking North
- 2. 5404 Odell\_2020-07-09\_002.tif, Oblique view of primary elevation, 5404 Odell Road, Looking Northeast
- 3. 5404 Odell\_2020-07-09\_003.tif, Oblique view of primary elevation, 5404 Odell Road, Looking Northwest

Photo 1 - Primary (south) elevation, 5404 Odell Road, Looking North

Photo 2 - Oblique view of primary elevation, 5404 Odell Road, Looking Northeast

| CLIENT                                                                                                                                                                        | USACE - Baltimore District           |
|-------------------------------------------------------------------------------------------------------------------------------------------------------------------------------|--------------------------------------|
| PROJ                                                                                                                                                                          | Bureau of Engraving and Printing EIS |
| SCALE                                                                                                                                                                         | -                                    |
| SOURCE                                                                                                                                                                        | AECOM                                |
| Q:\Projects\ENV\IAP\CRM\USACE Baltimore District\ Bureau of Engraving & Printing, EIS, at USDA BARC\400-Technica\430 Reports\ 432 Draft Deliverables\DOEs\Building 203\Photos |                                      |