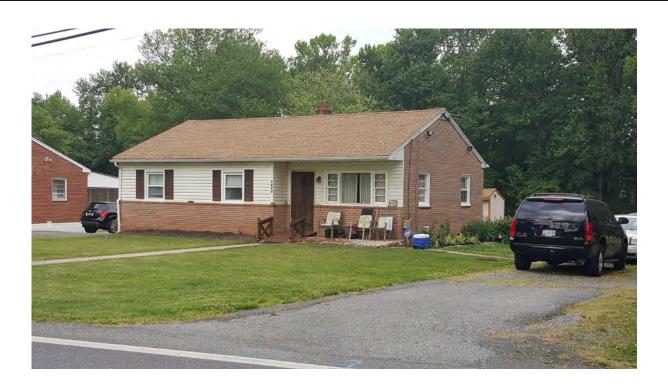

This two-and-a-half story irregular plan building has a full basement level and rests on a concrete slab foundation that supports concrete block and wood-framed walls clad in vinyl siding. The side-gabled and shed roof with gutters is clad in non-historic composition shingles with solar panels; a centered, one-bay, shed-roof dormers exists in the north and south roof slopes. Fenestration throughout is non-historic threeover-one configured windows of unknown sash type unless otherwise noted. There is a historic onestory, side-gabled west addition that has a concrete slab foundation and a shallow, side-gabled roof. The primary (south) façade has a three-bay, shed roof sheltered porch entry; the entry has a wood paneled door with a screen door cover. The porch has square wooden posts supports, a wooden plank landing and decorative metal railing. East and west of the entry is a one-over-one, single-hung metal sash window. The west addition has a tripartite window with one-over-one, single-hung metal sash windows and a patio that integrates with the sheltered entry porch to the east and a sidewalk to the west. A second story dormer has a sliding window. The west facade of the one-story west addition has three six-over-six, single-hung metal sash windows. There is a centered one-over-one, single-hung metal sash window on the second floor. The east façade has two one-over-one, single-hung metal sash windows on the basement and first-floor and a centered one-over-one, single-hung metal sash window on the second floor. There is no clear view of the north façade from the right-of-way for a description. Exterior ornamentation throughout includes window surrounds, corner boards and an octagonal roof vent on the addition.

The west façade of the one-story west addition is arranged in three bays with a six-over-six, single-hung metal sash window in the southern and central bay; a smaller window of the same type exists in the northern bay (Photo 2). There is a centered one-over-one, single-hung metal sash window on the second floor. Exterior ornamentation includes window surrounds and corner boards and an