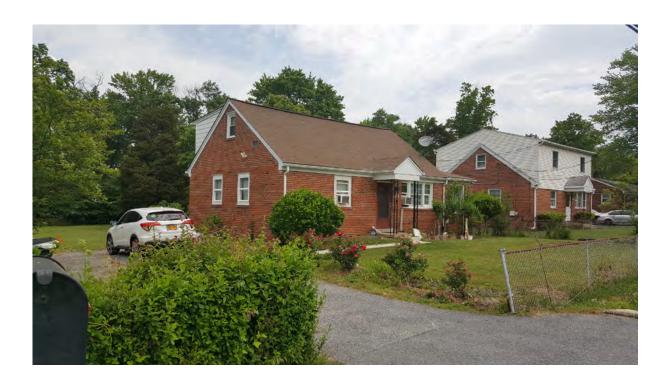

- 1. 5406 Odell\_2020-06-03\_001.tif, Primary (south) elevation, 5406 Odell Road, Looking North
- 2. 5406 Odell\_2020-06-03\_002.tif, Oblique view of primary elevation, 5406 Odell Road, Looking Northeast

Photo 1 - Primary (south) elevation, 5406 Odell Road, Looking North

Photo 2 - Oblique view of primary elevation, 5406 Odell Road, Looking Northeast

| CLIENT                                                                                                                                                           | USACE - Baltimore District           | TITLE Photographs                                  |         |          |
|------------------------------------------------------------------------------------------------------------------------------------------------------------------|--------------------------------------|----------------------------------------------------|---------|----------|
| PROJ                                                                                                                                                             | Bureau of Engraving and Printing EIS | 5406 Odell Road                                    |         |          |
| SCALE                                                                                                                                                            | -                                    | A = CO A 4                                         | PROJ NO | 60485181 |
| SOURCE                                                                                                                                                           | AECOM                                | AECOM                                              | FIGURE  |          |
| \\URSGermantown.us.ie.urs\Germantown\Projects\ENV\IAP\CRM\MTA\ 60485181 - MAGLEV\900-GIS and Graphics\920 GIS\AH_Survey_Maps\BEP_BARC\ Photo_Maps\5406_Odell.mxd |                                      | 12420 Milestone Center Dr.<br>Germantown, MD 20876 | FIGURE  | 3        |