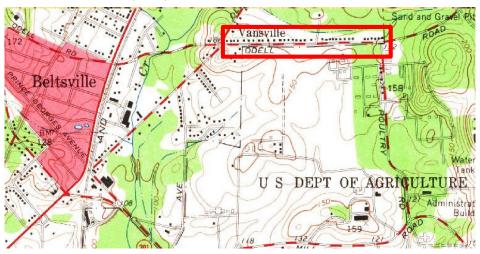

#### HISTORY OF PROPERTY

Vansville is an unincorporated community that is part of the Beltsville census-designated place. The community namesake is the Van Horne family who ran a mill, tavern, stage line, and post office along the Colonial-era post road that evolved into current-day U.S. Route 1 (Baltimore Avenue) (Dwyer 1973). Odell Road appears as a cross-county route on maps since the late 1800s and was once known as Swampoodle Road through circa 1960 (Hopkins 1879, USGS Beltsville 1945, USGS Beltsville 1958) (Figures 2 through 5).

12420 Milestone Center Dr. Germantown, MD 20876

|   | PROJ NO | 60613151 |
|---|---------|----------|
| • | FIGURE  | 4        |

Figure 5a: Detail of 1951 Beltsville, MD USGS Quadrangle Map (USGS 1951). [Note: The beginning of postwar development is evident to the west.]

Figure 5b: Detail of 1964 Beltsville USGS Quadrangle Map (USGS 1964). [Note the completion of postwar development to the east.]

Figure 5c: Subdivision map showing all of the Odell Road surveyed properties (SDAT n.d.). [Legend: Vansville Hill (yellow); Harry Ross property (blue); Oakhurst subdivision (green).]