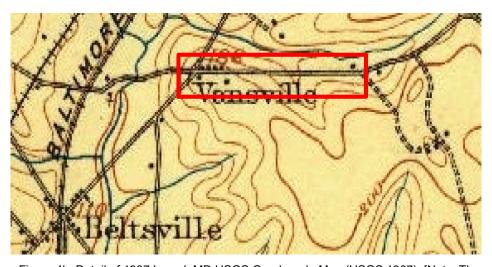

PROJ NO 60613151 FIGURE

Figure 4a: Detail of 1879 Hopkins Map Showing Odell Road (Hopkins 1879).

Figure 4b: Detail of 1907 Laurel, MD USGS Quadrangle Map (USGS 1907). [Note: The 1926 Laurel quadrangle shows virtuallyno change in residential development(USGS 1926).]

Figure 4c: Detail of 1945 Laurel, MD USGS Quadrangle Map (USGS 1945). [Note the Swampoodle Road name.]

| CLIENT | USACE - Baltimore District                                                                                      |
|--------|-----------------------------------------------------------------------------------------------------------------|
| PROJ   | Bureau of Engraving and Printing EIS                                                                            |
| SCALE  |                                                                                                                 |
| SOURCE |                                                                                                                 |
|        | ects\ENV\IAP\CRM\USACE Baltimore District\Bureau of Engraving &<br>, EIS, at USDA BARC\900-GIS and Graphics\920 |
|        |                                                                                                                 |