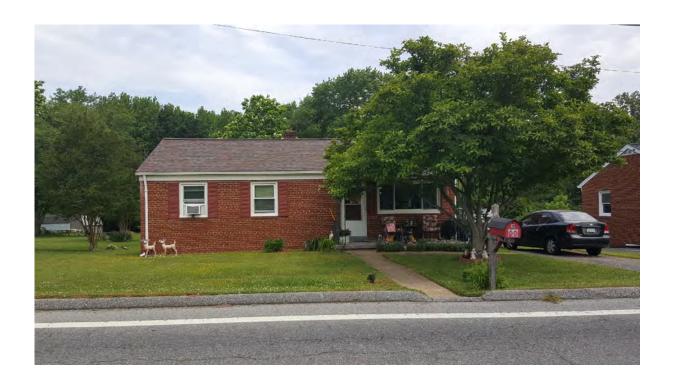

This two-and-a-half story irregular plan building has a full basement level and rests on a concrete slab foundation that supports concrete block and wood-framed walls clad in vinyl siding. The side-gabled and shed roof with gutters is clad in non-historic composition shingles with solar panels; a centered, one-bay, shed-roof dormers exists in the north and south roof slopes. Fenestration throughout is non-historic threeover-one configured windows of unknown sash type unless otherwise noted. There is a historic onestory, side-gabled west addition that has a concrete slab foundation and a shallow, side-gabled roof. The primary (south) façade has a three-bay, shed roof sheltered porch entry; the entry has a wood paneled door with a screen door cover. The porch has square wooden posts supports, a wooden plank landing and decorative metal railing. East and west of the entry is a one-over-one, single-hung metal sash window. The west addition has a tripartite window with one-over-one, single-hung metal sash windows and a patio that integrates with the sheltered entry porch to the east and a sidewalk to the west. A second story dormer has a sliding window. The west facade of the one-story west addition has three six-over-six, single-hung metal sash windows. There is a centered one-over-one, single-hung metal sash window on the second floor. The east façade has two one-over-one, single-hung metal sash windows on the basement and first-floor and a centered one-over-one, single-hung metal sash window on the second floor. There is no clear view of the north façade from the right-of-way for a description. Exterior ornamentation throughout includes window surrounds, corner boards and an octagonal roof vent on the addition.

There is a historic one-story, side-gabled west addition that has a concrete slab foundation and a shallow, side-gabled roof.

The primary (south) façade is dominated by a three-bay, shed roof sheltered porch entry (Photo 1). The entry is within the center bay and has a wood paneled door with a screen door cover. The porch has square wooden posts supports, wooden plank landing, and a decorative metal railing with a stepped entry in the east bay. East and west of the entry are a one-over-one, single-hung metal sash window that align with the outer two bays of the porch. The west addition has a tripartite window with one-over-one, singlehung metal sash windows. The patio that exists in front of the addition interfaces with the sheltered porch to the east and a sidewalk to the west. A synthetic material covers the surface of the patio, sidewalk and porch steps. A centered, one-bay dormer with sliding window articulates the second story. Exterior ornamentation includes window surrounds and corner boards.