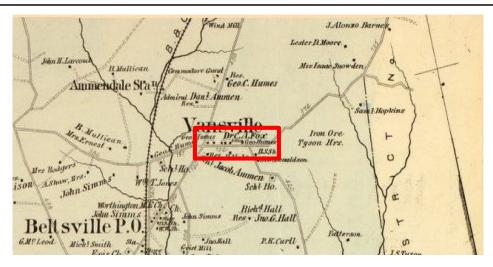

#### HISTORY OF PROPERTY

Vansville is an unincorporated community that is part of the Beltsville census-designated place. The community namesake is the Van Horne family who ran a mill, tavern, stage line, and post office along the Colonial-era post road that evolved into current-day U.S. Route 1 (Baltimore Avenue) (Dwyer 1973). Odell Road appears as a cross-county route on maps since the late 1800s and was once known as Swampoodle Road through circa 1960 (Hopkins 1879, USGS Beltsville 1945, USGS Beltsville 1958) (Figures 2 through 5).