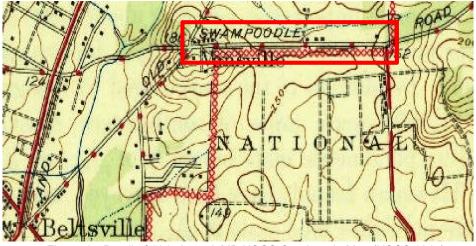

Figure 4c: Detail of 1945 Laurel, MD USGS Quadrangle Map (USGS 1945). [Note the Swampoodle Road name.]

| CLIENT | USACE - Baltimore District                                                                                      |
|--------|-----------------------------------------------------------------------------------------------------------------|
| PROJ   | Bureau of Engraving and Printing EIS                                                                            |
| SCALE  |                                                                                                                 |
| SOURCE |                                                                                                                 |
|        | ects\ENV\IAP\CRM\USACE Baltimore District\Bureau of Engraving &<br>, EIS, at USDA BARC\900-GIS and Graphics\920 |
|        |                                                                                                                 |

Figure 4c: Detail of 1945 Laurel, MD USGS Quadrangle Map (USGS 1945). [Note the Swampoodle Road name.]

| CLIENT                                                                                                                      | USACE - Baltimore District           |  |  |
|-----------------------------------------------------------------------------------------------------------------------------|--------------------------------------|--|--|
| PROJ                                                                                                                        | Bureau of Engraving and Printing EIS |  |  |
| SCALE                                                                                                                       |                                      |  |  |
| SOURCE                                                                                                                      | SOURCE                               |  |  |
| Q:\Projects\ENV\IAP\CRM\USACE Baltimore District\Bureau of Engraving & Printing, EIS, at USDA BARC\900-GIS and Graphics\920 |                                      |  |  |
|                                                                                                                             |                                      |  |  |

Figure 4a: Detail of 1879 Hopkins Map Showing Odell Road (Hopkins 1879).

Figure 4b: Detail of 1907 Laurel, MD USGS Quadrangle Map (USGS 1907). [Note: The 1926 Laurel quadrangle shows virtuallyno change in residential development(USGS 1926).]