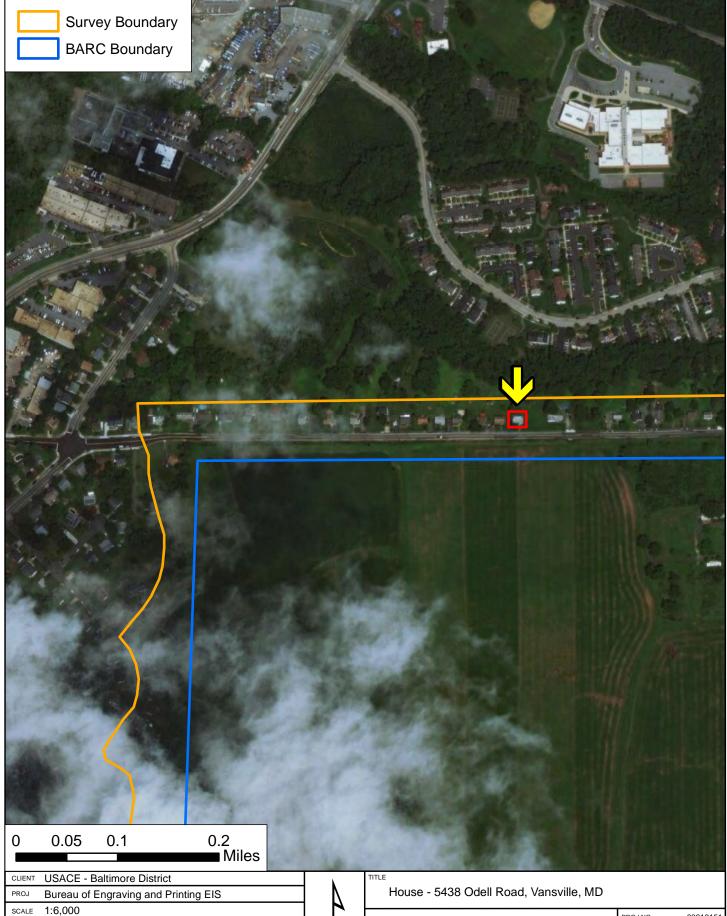

#### HISTORY OF PROPERTY

Vansville is an unincorporated community that is part of the Beltsville census-designated place. The community namesake is the Van Horne family who ran a mill, tavern, stage line, and post office along the Colonial-era post road that evolved into current-day U.S. Route 1 (Baltimore Avenue) (Dwyer 1973). Odell Road appears as a cross-county route on maps since the late 1800s and was once known as Swampoodle Road through circa 1960 (Hopkins 1879, USGS Beltsville 1945, USGS Beltsville 1958) (Figures 2 through 5).

The Odell Road dwellings within the survey area align with the north boundary of a section of the Beltsville Agricultural Research Center (BARC) Central Farm. The BARC 16,000-acre campus established in 1910 and the study area retains an agricultural feeling due to its proximity to the campus. Residential development around BARC occurred organically with a higher concentration of residential construction occurring after World War I and II (Figures 4 and 5). Of the study area's Odell Road properties, only four of the thirty-one were constructed before the U.S. entry into World War II in 1941. The post-World War II development of the area was a local manifestation of a national trend that popularized the construction of Compact Ranch style homes. Compact Ranch homes represent a house type that expanded upon the standard construction techniques of the Minimal Traditional/American Small Home to provide new homes at a rapid pace in response to the postwar demand for home ownership (Gloues 2010, 2011).