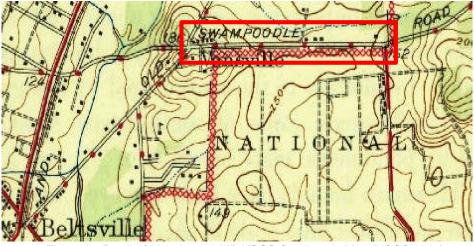

#### HISTORY OF PROPERTY

Vansville is an unincorporated community that is part of the Beltsville census-designated place. The community namesake is the Van Horne family who ran a mill, tavern, stage line, and post office along the Colonial-era post road that evolved into current-day U.S. Route 1 (Baltimore Avenue) (Dwyer 1973). Odell Road appears as a cross-county route on maps since the late 1800s and was once known as Swampoodle Road through circa 1960 (Hopkins 1879, USGS Beltsville 1945, USGS Beltsville 1958) (Figures 2 through 5).

Figure 4c: Detail of 1945 Laurel, MD USGS Quadrangle Map (USGS 1945). [Note the Swampoodle Road name.]

| CLIENT | USACE - Baltimore District                                                                                      |
|--------|-----------------------------------------------------------------------------------------------------------------|
| PROJ   | Bureau of Engraving and Printing EIS                                                                            |
| SCALE  |                                                                                                                 |
| SOURCE |                                                                                                                 |
|        | ects\ENV\IAP\CRM\USACE Baltimore District\Bureau of Engraving &<br>, EIS, at USDA BARC\900-GIS and Graphics\920 |
|        |                                                                                                                 |

Figure 4c: Detail of 1945 Laurel, MD USGS Quadrangle Map (USGS 1945). [Note the Swampoodle Road name.]

| CLIENT                                                                                                                      | USACE - Baltimore District           |  |  |
|-----------------------------------------------------------------------------------------------------------------------------|--------------------------------------|--|--|
| PROJ                                                                                                                        | Bureau of Engraving and Printing EIS |  |  |
| SCALE                                                                                                                       |                                      |  |  |
| SOURCE                                                                                                                      | SOURCE                               |  |  |
| Q:\Projects\ENV\IAP\CRM\USACE Baltimore District\Bureau of Engraving & Printing, EIS, at USDA BARC\900-GIS and Graphics\920 |                                      |  |  |
|                                                                                                                             |                                      |  |  |