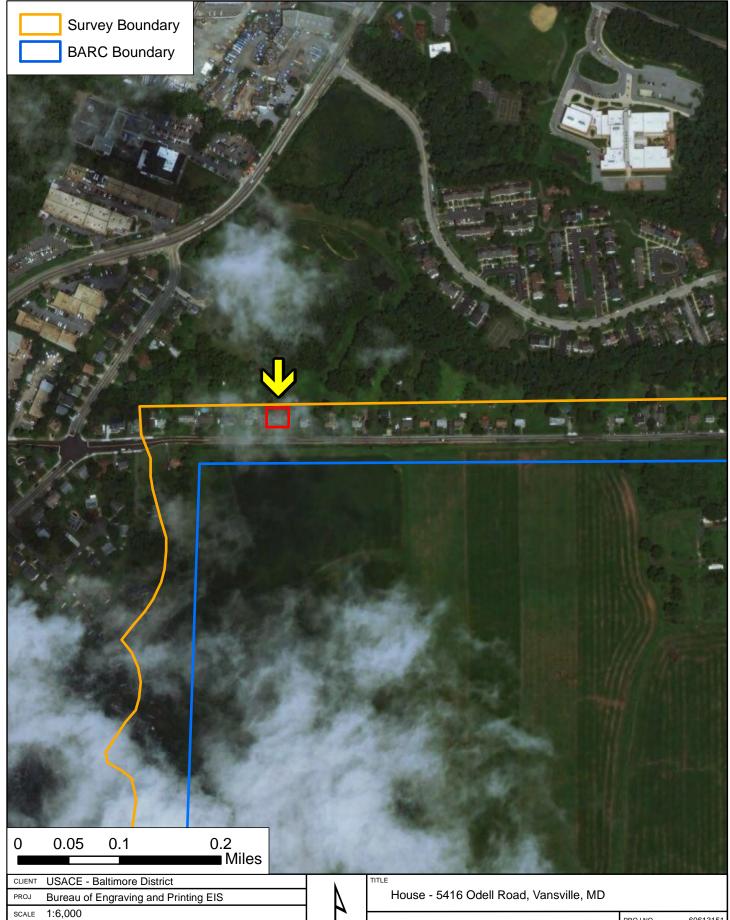

# 5404 Odell Road Beltsville, Prince George's County, Maryland 1940

This Minimal Traditional style dwelling, constructed in 1940, is located on Parcel No. 01-0056341 on the north side of Odell Road between Old Baltimore Pike and Poultry Road in Beltsville, Prince George's County, Maryland.

#### HISTORY OF PROPERTY

Vansville is an unincorporated community that is part of the Beltsville census-designated place. The community namesake is the Van Horne family who ran a mill, tavern, stage line, and post office along the Colonial-era post road that evolved into current-day U.S. Route 1 (Baltimore Avenue) (Dwyer 1973). Odell Road appears as a cross-county route on maps since the late 1800s and was once known as Swampoodle Road through circa 1960 (Hopkins 1879, USGS Beltsville 1945, USGS Beltsville 1958) (Figures 2 through 5).

The Odell Road dwellings within the survey area align with the north boundary of a section of the Beltsville Agricultural Research Center (BARC) Central Farm. The BARC 16,000-acre campus established in 1910 and the study area retains an agricultural feeling due to its proximity to the campus. Residential development around BARC occurred organically with a higher concentration of residential construction occurring after World War I and II (Figures 4 and 5). Of the study area's Odell Road properties, only four of the thirty-one were constructed before the U.S. entry into World War II in 1941. The post-World War II development of the area was a local manifestation of a national trend that popularized the construction of Compact Ranch style homes. Compact Ranch homes represent a house type that expanded upon the standard construction techniques of the Minimal Traditional/American Small Home to provide new homes at a rapid pace in response to the postwar demand for home ownership (Gloues 2010, 2011).