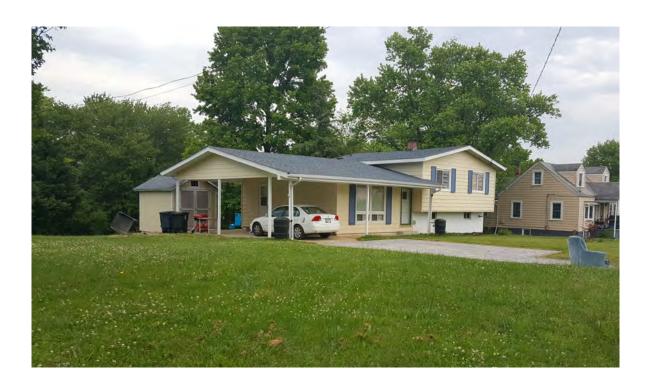

# 5406 Odell Road Beltsville, Prince George's County, Maryland 1935

This Minimal Traditional style dwelling, constructed in 1935, is located on Parcel No. 01-0025221 on the north side of Odell Road between Old Baltimore Pike and Poultry Road in Beltsville, Prince George's County, Maryland.

This two-and-a-half story irregular plan dwelling rests on a concrete slab foundation that supports stuccocovered concrete block and wood-framed walls clad in vinyl siding; the Tudor-inspired asymmetrical front-gabled entry surround is brick-faced. The clipped gable roof has gutters and is clad in non-historic composition shingles. A centered, one-bay, non-historic shed-roof dormer exists in the north roof slope. There is a brick wall chimney on the east side of the south façade. Fenestration throughout is non-historic three-over-one configured windows of unknown sash type unless otherwise noted. The primary (south) façade has a Tudor-inspired asymmetrical brick-faced entry surround. The entry is a single arched wooden door with light panes configured in a diagonal that is accessed by brick steps. An off-centered, double flue brick wall chimney exists east of the entry. There are two windows west of the entry and one window east of the entry. The west façade is dominated by a non-historic raised, partial-width porch addition that obscures the basement level; the stairs were being reconstructed at the time of the survey. The three-bay shed roof porch has decorative metal posts supports and wooden railing. The façade has a centered, screened door flanked by a single window. There are a pair of centered windows on the second floor. The east façade has two horizontal sliding metal sash windows at the basement level, one pair and a single window on the first floor and a pair of centered windows on the second floor. There is no clear view of the north façade from the right-of-way for a description. Exterior ornamentation throughout includes window surrounds.

- 1. 5406 Odell\_2020-06-03\_001.tif, Primary (south) elevation, 5406 Odell Road, Looking North
- 2. 5406 Odell\_2020-06-03\_002.tif, Oblique view of primary elevation, 5406 Odell Road, Looking Northeast

Photo 1 - Primary (south) elevation, 5406 Odell Road, Looking North

Photo 2 - Oblique view of primary elevation, 5406 Odell Road, Looking Northeast

| CLIENT                                                                                                                                                           | USACE - Baltimore District           | TITLE Photographs                                  |         |          |
|------------------------------------------------------------------------------------------------------------------------------------------------------------------|--------------------------------------|----------------------------------------------------|---------|----------|
| PROJ                                                                                                                                                             | Bureau of Engraving and Printing EIS | 5406 Odell Road                                    |         |          |
| SCALE                                                                                                                                                            | -                                    | A = CO A 4                                         | PROJ NO | 60485181 |
| SOURCE                                                                                                                                                           | AECOM                                | AECOM                                              | FIGURE  |          |
| \\URSGermantown.us.ie.urs\Germantown\Projects\ENV\IAP\CRM\MTA\ 60485181 - MAGLEV\900-GIS and Graphics\920 GIS\AH_Survey_Maps\BEP_BARC\ Photo_Maps\5406_Odell.mxd |                                      | 12420 Milestone Center Dr.<br>Germantown, MD 20876 | FIGURE  | 3        |