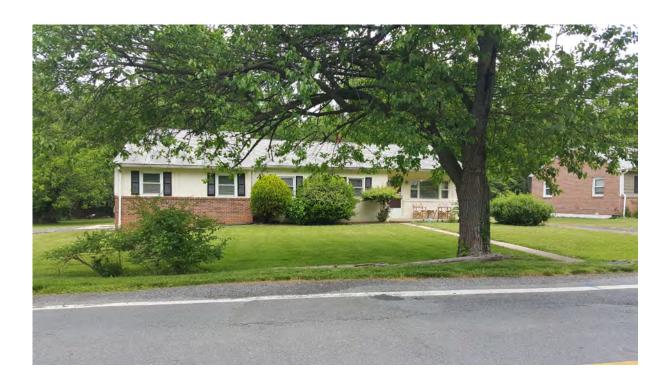

- 1. 5404 Odell\_2020-07-09\_001.tif, Primary (south) elevation, 5404 Odell Road, Looking North
- 2. 5404 Odell\_2020-07-09\_002.tif, Oblique view of primary elevation, 5404 Odell Road, Looking Northeast
- 3. 5404 Odell\_2020-07-09\_003.tif, Oblique view of primary elevation, 5404 Odell Road, Looking Northwest

Photo 1 - Primary (south) elevation, 5404 Odell Road, Looking North

Photo 2 - Oblique view of primary elevation, 5404 Odell Road, Looking Northeast

| CLIENT                                                                                                                                                                        | USACE - Baltimore District           |
|-------------------------------------------------------------------------------------------------------------------------------------------------------------------------------|--------------------------------------|
| PROJ                                                                                                                                                                          | Bureau of Engraving and Printing EIS |
| SCALE                                                                                                                                                                         | -                                    |
| SOURCE                                                                                                                                                                        | AECOM                                |
| Q:\Projects\ENV\IAP\CRM\USACE Baltimore District\ Bureau of Engraving & Printing, EIS, at USDA BARC\400-Technica\430 Reports\ 432 Draft Deliverables\DOEs\Building 203\Photos |                                      |