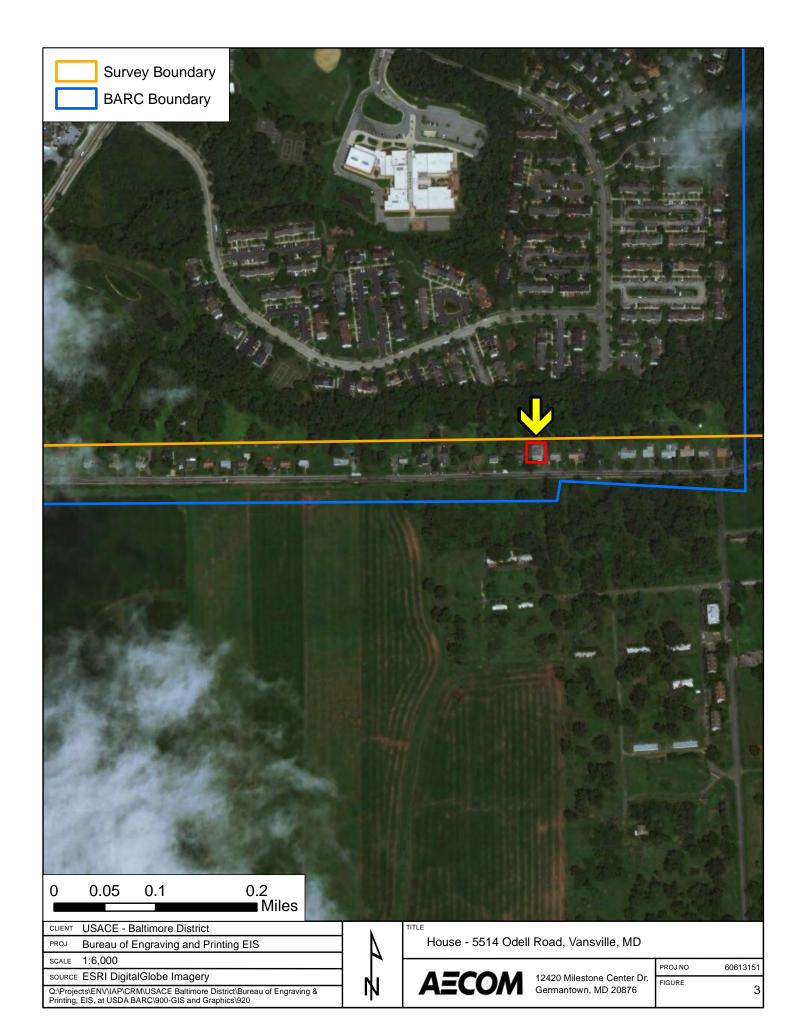

# 5404 Odell Road Beltsville, Prince George's County, Maryland 1940

This Minimal Traditional style dwelling, constructed in 1940, is located on Parcel No. 01-0056341 on the north side of Odell Road between Old Baltimore Pike and Poultry Road in Beltsville, Prince George's County, Maryland.

The Odell Road dwellings within the survey area align with the north boundary of a section of the Beltsville Agricultural Research Center (BARC) Central Farm. The BARC 16,000-acre campus established in 1910 and the study area retains an agricultural feeling due to its proximity to the campus. Residential development around BARC occurred organically with a higher concentration of residential construction occurring after World War I and II (Figures 4 and 5). Of the study area's Odell Road properties, only four of the thirty-one were constructed before the U.S. entry into World War II in 1941. The post-World War II development of the area was a local manifestation of a national trend that popularized the construction of Compact Ranch style homes. Compact Ranch homes represent a house type that expanded upon the standard construction techniques of the Minimal Traditional/American Small Home to provide new homes at a rapid pace in response to the postwar demand for home ownership (Gloues 2010, 2011).