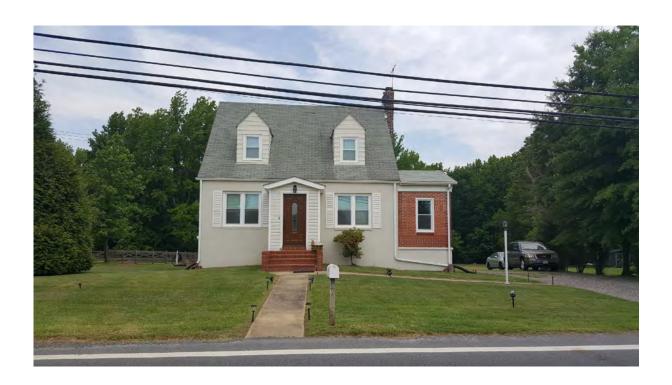

- 1. 5404 Odell\_2020-07-09\_001.tif, Primary (south) elevation, 5404 Odell Road, Looking North
- 2. 5404 Odell\_2020-07-09\_002.tif, Oblique view of primary elevation, 5404 Odell Road, Looking Northeast
- 3. 5404 Odell\_2020-07-09\_003.tif, Oblique view of primary elevation, 5404 Odell Road, Looking Northwest

Photo 1 - Primary (south) elevation, 5404 Odell Road, Looking North

Photo 2 - Oblique view of primary elevation, 5404 Odell Road, Looking Northeast

| CLIENT                                                                                                                                                                        | USACE - Baltimore District           |
|-------------------------------------------------------------------------------------------------------------------------------------------------------------------------------|--------------------------------------|
| PROJ                                                                                                                                                                          | Bureau of Engraving and Printing EIS |
| SCALE                                                                                                                                                                         | -                                    |
| SOURCE                                                                                                                                                                        | AECOM                                |
| Q:\Projects\ENV\IAP\CRM\USACE Baltimore District\ Bureau of Engraving & Printing, EIS, at USDA BARC\400-Technica\430 Reports\ 432 Draft Deliverables\DOEs\Building 203\Photos |                                      |