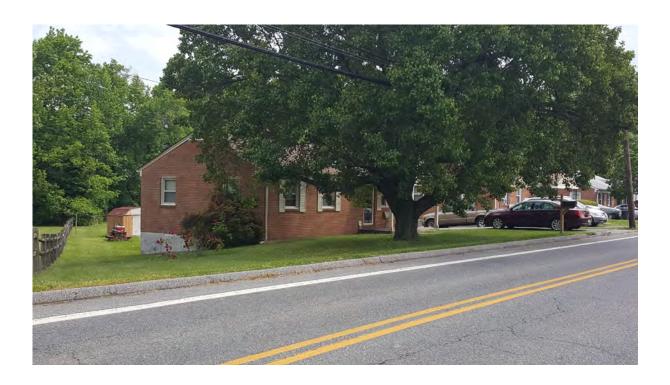

# 5406 Odell Road Beltsville, Prince George's County, Maryland 1935

This Minimal Traditional style dwelling, constructed in 1935, is located on Parcel No. 01-0025221 on the north side of Odell Road between Old Baltimore Pike and Poultry Road in Beltsville, Prince George's County, Maryland.

This two-and-a-half story irregular plan dwelling rests on a concrete slab foundation that supports stuccocovered concrete block and wood-framed walls clad in vinyl siding; the Tudor-inspired asymmetrical front-gabled entry surround is brick-faced. The clipped gable roof has gutters and is clad in non-historic composition shingles. A centered, one-bay, non-historic shed-roof dormer exists in the north roof slope. There is a brick wall chimney on the east side of the south façade. Fenestration throughout is non-historic three-over-one configured windows of unknown sash type unless otherwise noted. The primary (south) façade has a Tudor-inspired asymmetrical brick-faced entry surround. The entry is a single arched wooden door with light panes configured in a diagonal that is accessed by brick steps. An off-centered, double flue brick wall chimney exists east of the entry. There are two windows west of the entry and one window east of the entry. The west façade is dominated by a non-historic raised, partial-width porch addition that obscures the basement level; the stairs were being reconstructed at the time of the survey. The three-bay shed roof porch has decorative metal posts supports and wooden railing. The façade has a centered, screened door flanked by a single window. There are a pair of centered windows on the second floor. The east façade has two horizontal sliding metal sash windows at the basement level, one pair and a single window on the first floor and a pair of centered windows on the second floor. There is no clear view of the north façade from the right-of-way for a description. Exterior ornamentation throughout includes window surrounds.

- 1. 5406 Odell\_2020-06-03\_001.tif, Primary (south) elevation, 5406 Odell Road, Looking North
- 2. 5406 Odell\_2020-06-03\_002.tif, Oblique view of primary elevation, 5406 Odell Road, Looking Northeast

Photo 1 - Primary (south) elevation, 5406 Odell Road, Looking North

Photo 2 - Oblique view of primary elevation, 5406 Odell Road, Looking Northeast

| CLIENT                                                                                                                                                           | USACE - Baltimore District           | TITLE Photographs                                  |         |          |
|------------------------------------------------------------------------------------------------------------------------------------------------------------------|--------------------------------------|----------------------------------------------------|---------|----------|
| PROJ                                                                                                                                                             | Bureau of Engraving and Printing EIS | 5406 Odell Road                                    |         |          |
| SCALE                                                                                                                                                            | -                                    | A = CO A 4                                         | PROJ NO | 60485181 |
| SOURCE                                                                                                                                                           | AECOM                                | AECOM                                              | FIGURE  |          |
| \\URSGermantown.us.ie.urs\Germantown\Projects\ENV\IAP\CRM\MTA\ 60485181 - MAGLEV\900-GIS and Graphics\920 GIS\AH_Survey_Maps\BEP_BARC\ Photo_Maps\5406_Odell.mxd |                                      | 12420 Milestone Center Dr.<br>Germantown, MD 20876 | FIGURE  | 3        |