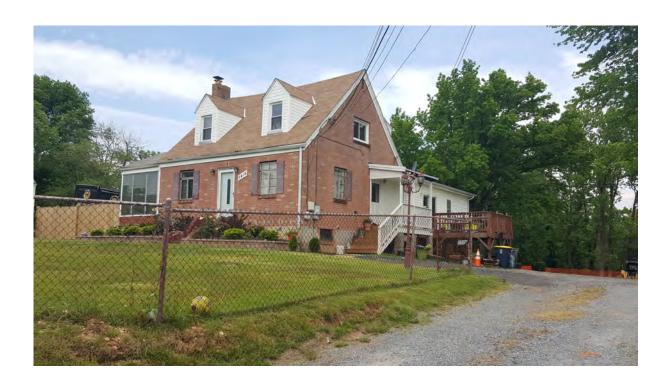

This two-and-a-half story irregular plan building has a full basement level and rests on a concrete slab foundation that supports concrete block and wood-framed walls clad in vinyl siding. The side-gabled and shed roof with gutters is clad in non-historic composition shingles with solar panels; a centered, one-bay, shed-roof dormers exists in the north and south roof slopes. Fenestration throughout is non-historic threeover-one configured windows of unknown sash type unless otherwise noted. There is a historic onestory, side-gabled west addition that has a concrete slab foundation and a shallow, side-gabled roof. The primary (south) façade has a three-bay, shed roof sheltered porch entry; the entry has a wood paneled door with a screen door cover. The porch has square wooden posts supports, a wooden plank landing and decorative metal railing. East and west of the entry is a one-over-one, single-hung metal sash window. The west addition has a tripartite window with one-over-one, single-hung metal sash windows and a patio that integrates with the sheltered entry porch to the east and a sidewalk to the west. A second story dormer has a sliding window. The west facade of the one-story west addition has three six-over-six, single-hung metal sash windows. There is a centered one-over-one, single-hung metal sash window on the second floor. The east façade has two one-over-one, single-hung metal sash windows on the basement and first-floor and a centered one-over-one, single-hung metal sash window on the second floor. There is no clear view of the north façade from the right-of-way for a description. Exterior ornamentation throughout includes window surrounds, corner boards and an octagonal roof vent on the addition.

#### Page 2

octagonal roof vent on the addition.

The east façade is symmetric with two one-over-one, single-hung metal sash windows at the basement and first-floor levels (Photo 3). There is a centered one-over-one, single-hung metal sash window on the second floor. Exterior ornamentation includes window surrounds and corner boards.

There is no clear view of the north façade from the right-of-way for a description. However, aerial photographs show a non-historic, one-story, partial width, shed roof rear addition and a rear entry within the northeast nook created by the offset between non-historic addition and the original house (Google Earth 2019). The rear entry has a small concrete landing with simple wooden railing.

A side-gabled garage/shed addition exists to the east side of the north façade.

The dwelling is in a semi-rural residential setting separated from the public sidewalk by a small grassy lawn. An asphalt driveway exists along the west parcel boundary and the visible extents of the backyard are grassy lawn with mature trees. The east side lawn in enclosed by chicken wire supported by square wooden posts with a door centered on the south side.