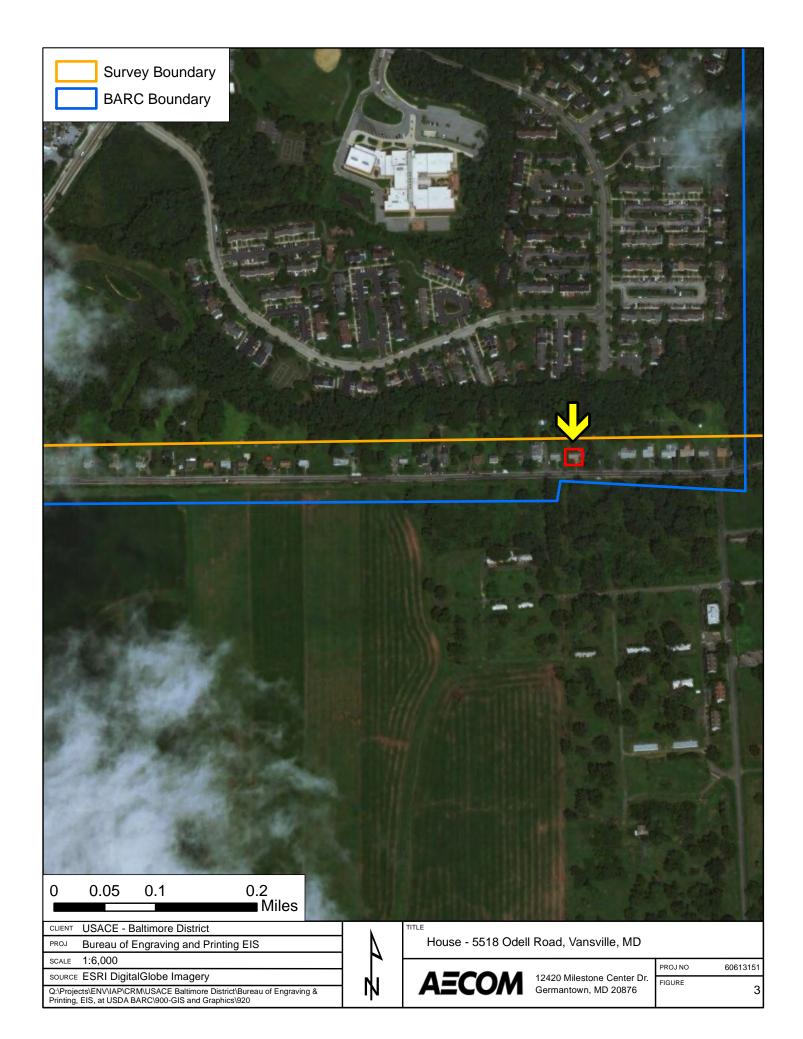

#### HISTORY OF PROPERTY

Vansville is an unincorporated community that is part of the Beltsville census-designated place. The community namesake is the Van Horne family who ran a mill, tavern, stage line, and post office along the Colonial-era post road that evolved into current-day U.S. Route 1 (Baltimore Avenue) (Dwyer 1973). Odell Road appears as a cross-county route on maps since the late 1800s and was once known as Swampoodle Road through circa 1960 (Hopkins 1879, USGS Beltsville 1945, USGS Beltsville 1958) (Figures 2 through 5).

The Odell Road dwellings within the survey area align with the north boundary of a section of the Beltsville Agricultural Research Center (BARC) Central Farm. The BARC 16,000-acre campus established in 1910 and the study area retains an agricultural feeling due to its proximity to the campus. Residential development around BARC occurred organically with a higher concentration of residential construction occurring after World War I and II (Figures 4 and 5). Of the study area's Odell Road properties, only four of the thirty-one were constructed before the U.S. entry into World War II in 1941. The post-World War II development of the area was a local manifestation of a national trend that popularized the construction of Compact Ranch style homes. Compact Ranch homes represent a house type that expanded upon the standard construction techniques of the Minimal Traditional/American Small Home to provide new homes at a rapid pace in response to the postwar demand for home ownership (Gloues 2010, 2011).