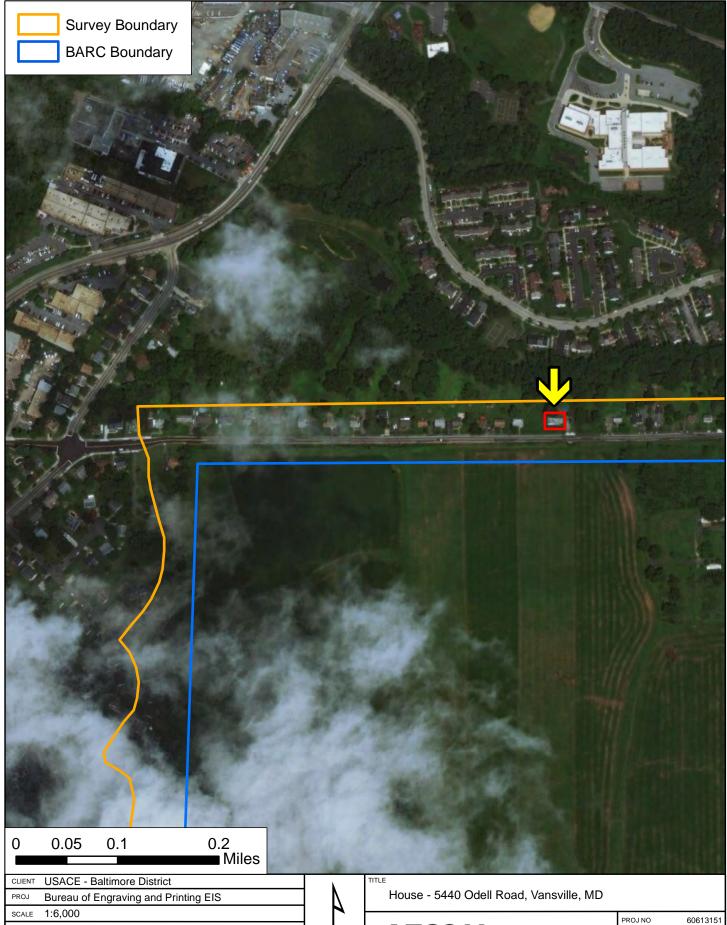

#### HISTORY OF PROPERTY

Vansville is an unincorporated community that is part of the Beltsville census-designated place. The community namesake is the Van Horne family who ran a mill, tavern, stage line, and post office along the Colonial-era post road that evolved into current-day U.S. Route 1 (Baltimore Avenue) (Dwyer 1973). Odell Road appears as a cross-county route on maps since the late 1800s and was once known as Swampoodle Road through circa 1960 (Hopkins 1879, USGS Beltsville 1945, USGS Beltsville 1958) (Figures 2 through 5).

The Odell Road dwellings within the survey area align with the north boundary of a section of the Beltsville Agricultural Research Center (BARC) Central Farm. The BARC 16,000-acre campus established in 1910 and the study area retains an agricultural feeling due to its proximity to the campus. Residential development around BARC occurred organically with a higher concentration of residential construction occurring after World War I and II (Figures 4 and 5). Of the study area's Odell Road properties, only four of the thirty-one were constructed before the U.S. entry into World War II in 1941. The post-World War II development of the area was a local manifestation of a national trend that popularized the construction of Compact Ranch style homes. Compact Ranch homes represent a house type that expanded upon the standard construction techniques of the Minimal Traditional/American Small Home to provide new homes at a rapid pace in response to the postwar demand for home ownership (Gloues 2010, 2011).