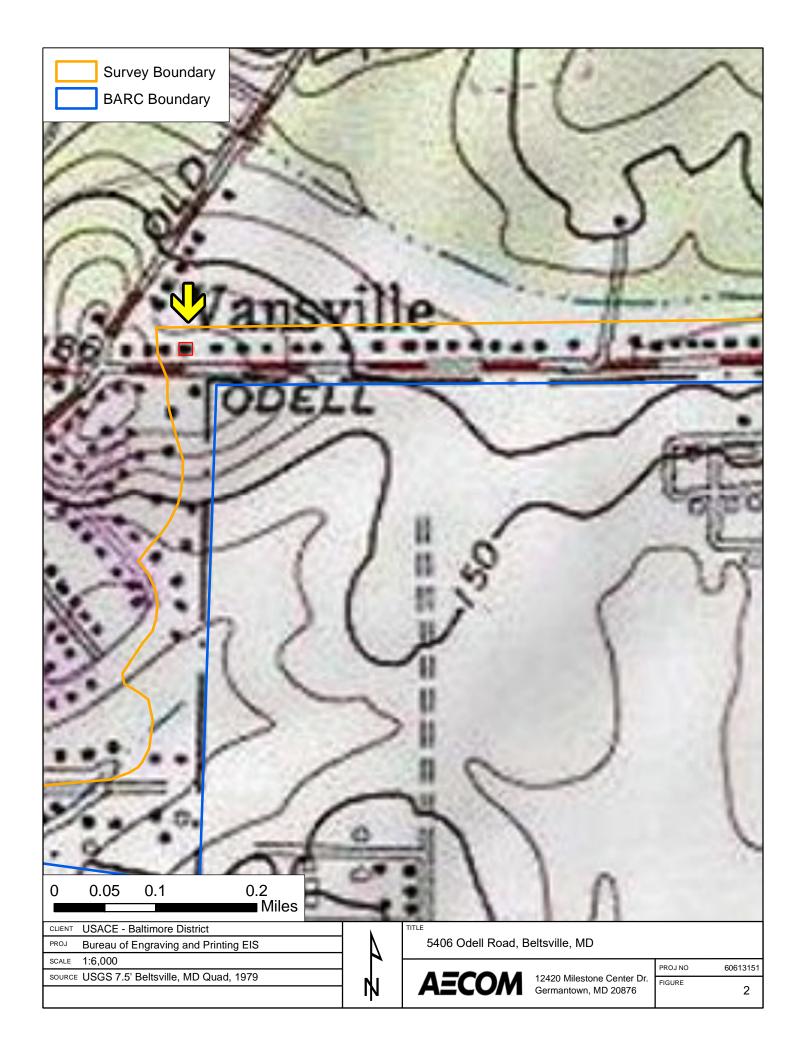

#### HISTORY OF PROPERTY

Vansville is an unincorporated community that is part of the Beltsville census-designated place. The community namesake is the Van Horne family who ran a mill, tavern, stage line, and post office along the Colonial-era post road that evolved into current-day U.S. Route 1 (Baltimore Avenue) (Dwyer 1973). Odell Road appears as a cross-county route on maps since the late 1800s and was once known as Swampoodle Road through circa 1960 (Hopkins 1879, USGS Beltsville 1945, USGS Beltsville 1958) (Figures 2 through 5).

The Odell Road dwellings within the survey area align with the north boundary of a section of the Beltsville Agricultural Research Center (BARC) Central Farm. The BARC 16,000-acre campus established in 1910 and the study area retains an agricultural feeling due to its proximity to the campus. Residential development around BARC occurred organically with a higher concentration of residential construction occurring after World War I and II (Figures 4 and 5). Of the study area's Odell Road properties, only four of the thirty-one were constructed before the U.S. entry into World War II in 1941. The post-World War II development of the area was a local manifestation of a national trend that popularized the construction of Compact Ranch style homes. Compact Ranch homes represent a house type that expanded upon the standard construction techniques of the Minimal Traditional/American Small Home to provide new homes at a rapid pace in response to the postwar demand for home ownership (Gloues 2010, 2011).