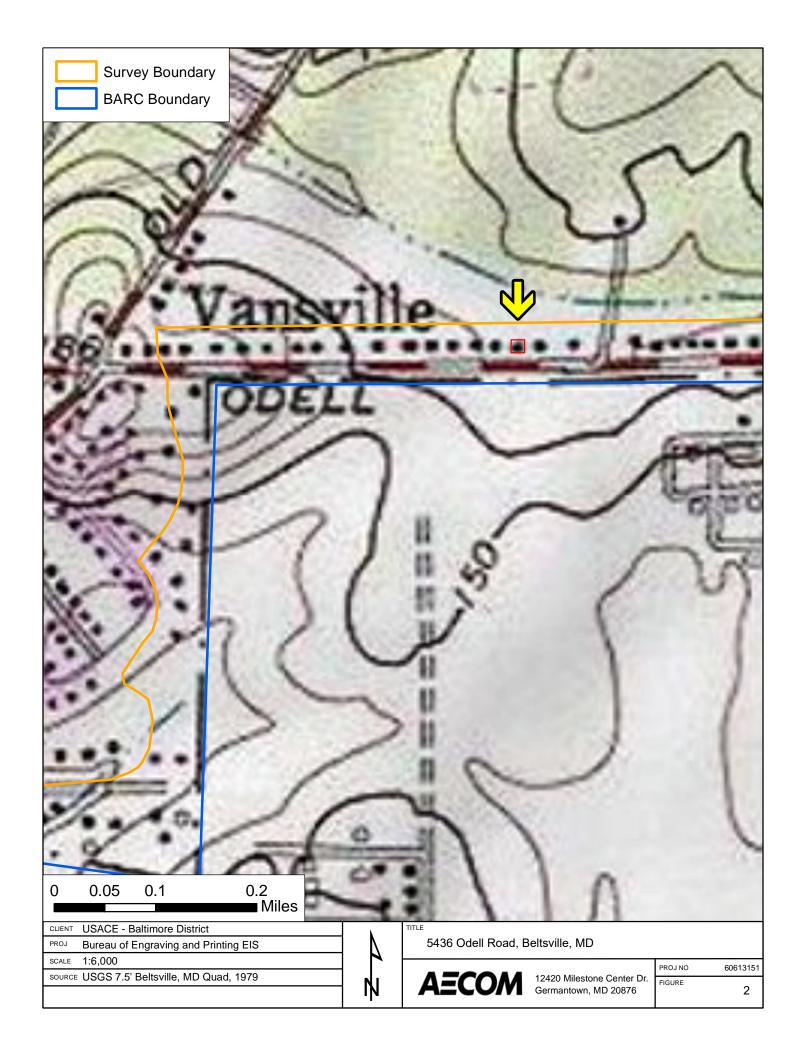

# 5404 Odell Road Beltsville, Prince George's County, Maryland 1940

This Minimal Traditional style dwelling, constructed in 1940, is located on Parcel No. 01-0056341 on the north side of Odell Road between Old Baltimore Pike and Poultry Road in Beltsville, Prince George's County, Maryland.

#### HISTORY OF PROPERTY

Vansville is an unincorporated community that is part of the Beltsville census-designated place. The community namesake is the Van Horne family who ran a mill, tavern, stage line, and post office along the Colonial-era post road that evolved into current-day U.S. Route 1 (Baltimore Avenue) (Dwyer 1973). Odell Road appears as a cross-county route on maps since the late 1800s and was once known as Swampoodle Road through circa 1960 (Hopkins 1879, USGS Beltsville 1945, USGS Beltsville 1958) (Figures 2 through 5).

The Odell Road dwellings within the survey area align with the north boundary of a section of the Beltsville Agricultural Research Center (BARC) Central Farm. The BARC 16,000-acre campus established in 1910 and the study area retains an agricultural feeling due to its proximity to the campus. Residential development around BARC occurred organically with a higher concentration of residential construction occurring after World War I and II (Figures 4 and 5). Of the study area's Odell Road properties, only four of the thirty-one were constructed before the U.S. entry into World War II in 1941. The post-World War II development of the area was a local manifestation of a national trend that popularized the construction of Compact Ranch style homes. Compact Ranch homes represent a house type that expanded upon the standard construction techniques of the Minimal Traditional/American Small Home to provide new homes at a rapid pace in response to the postwar demand for home ownership (Gloues 2010, 2011).