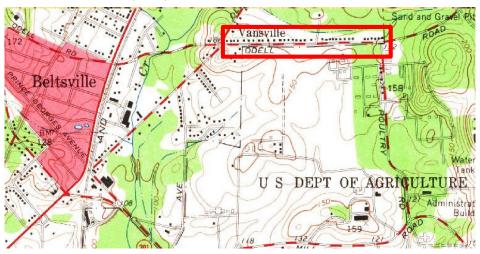

#### HISTORY OF PROPERTY

Vansville is an unincorporated community that is part of the Beltsville census-designated place. The community namesake is the Van Horne family who ran a mill, tavern, stage line, and post office along the Colonial-era post road that evolved into current-day U.S. Route 1 (Baltimore Avenue) (Dwyer 1973). Odell Road appears as a cross-county route on maps since the late 1800s and was once known as Swampoodle Road through circa 1960 (Hopkins 1879, USGS Beltsville 1945, USGS Beltsville 1958) (Figures 2 through 5).

12420 Milestone Center Dr. Germantown, MD 20876

|   | PROJ NO | 60613151 |
|---|---------|----------|
| • | FIGURE  | 4        |

Figure 5a: Detail of 1951 Beltsville, MD USGS Quadrangle Map (USGS 1951). [Note: The beginning of postwar development is evident to the west.]