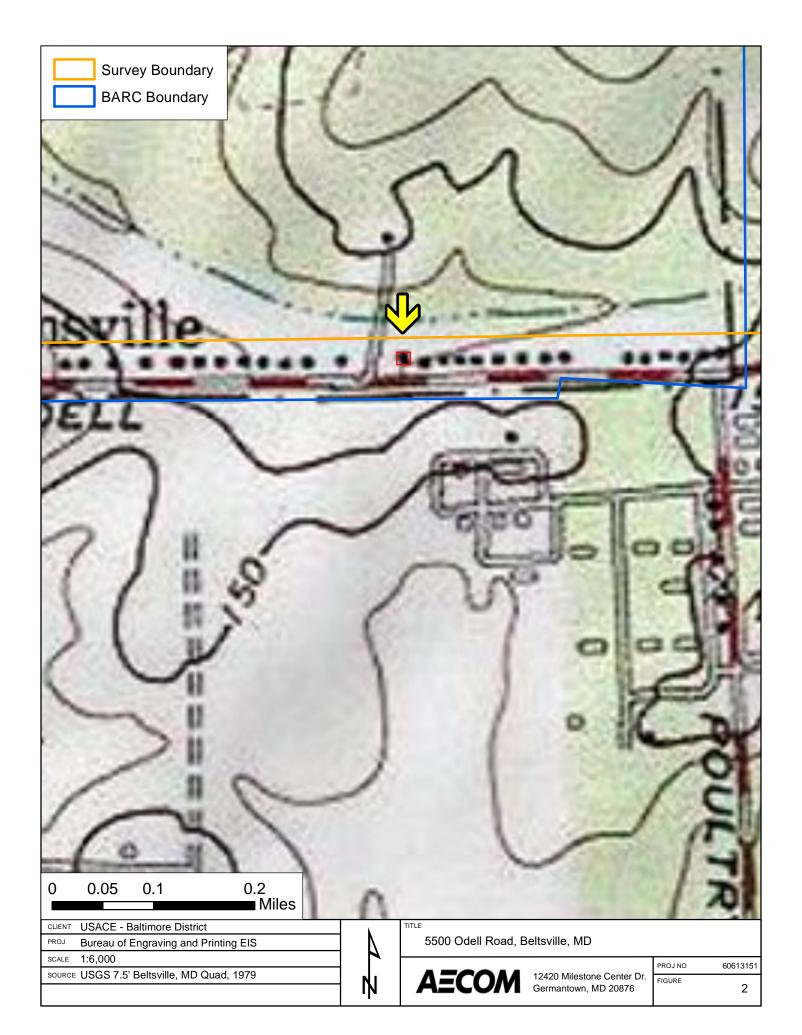

#### HISTORY OF PROPERTY

Vansville is an unincorporated community that is part of the Beltsville census-designated place. The community namesake is the Van Horne family who ran a mill, tavern, stage line, and post office along the Colonial-era post road that evolved into current-day U.S. Route 1 (Baltimore Avenue) (Dwyer 1973). Odell Road appears as a cross-county route on maps since the late 1800s and was once known as Swampoodle Road through circa 1960 (Hopkins 1879, USGS Beltsville 1945, USGS Beltsville 1958) (Figures 2 through 5).

The Odell Road dwellings within the survey area align with the north boundary of a section of the Beltsville Agricultural Research Center (BARC) Central Farm. The BARC 16,000-acre campus established in 1910 and the study area retains an agricultural feeling due to its proximity to the campus. Residential development around BARC occurred organically with a higher concentration of residential construction occurring after World War I and II (Figures 4 and 5). Of the study area's Odell Road properties, only four of the thirty-one were constructed before the U.S. entry into World War II in 1941. The post-World War II development of the area was a local manifestation of a national trend that popularized the construction of Compact Ranch style homes. Compact Ranch homes represent a house type that expanded upon the standard construction techniques of the Minimal Traditional/American Small Home to provide new homes at a rapid pace in response to the postwar demand for home ownership (Gloues 2010, 2011).