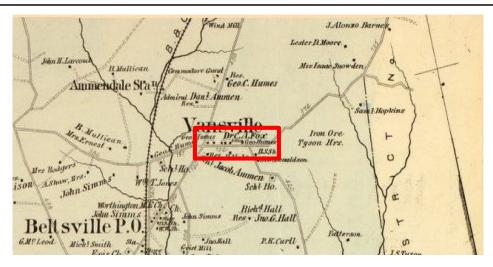

#### HISTORY OF PROPERTY

Vansville is an unincorporated community that is part of the Beltsville census-designated place. The community namesake is the Van Horne family who ran a mill, tavern, stage line, and post office along the Colonial-era post road that evolved into current-day U.S. Route 1 (Baltimore Avenue) (Dwyer 1973). Odell Road appears as a cross-county route on maps since the late 1800s and was once known as Swampoodle Road through circa 1960 (Hopkins 1879, USGS Beltsville 1945, USGS Beltsville 1958) (Figures 2 through 5).

Maryland Historical Trust Determination of Eligibility Form: Vansville Site (PG:62-11). January 30. https://msa.maryland.gov/megafile/msa/stagsere/se1/se5/018000/018200/018235/pdf/msa\_se5\_18235.pdf (accessed May 2020).