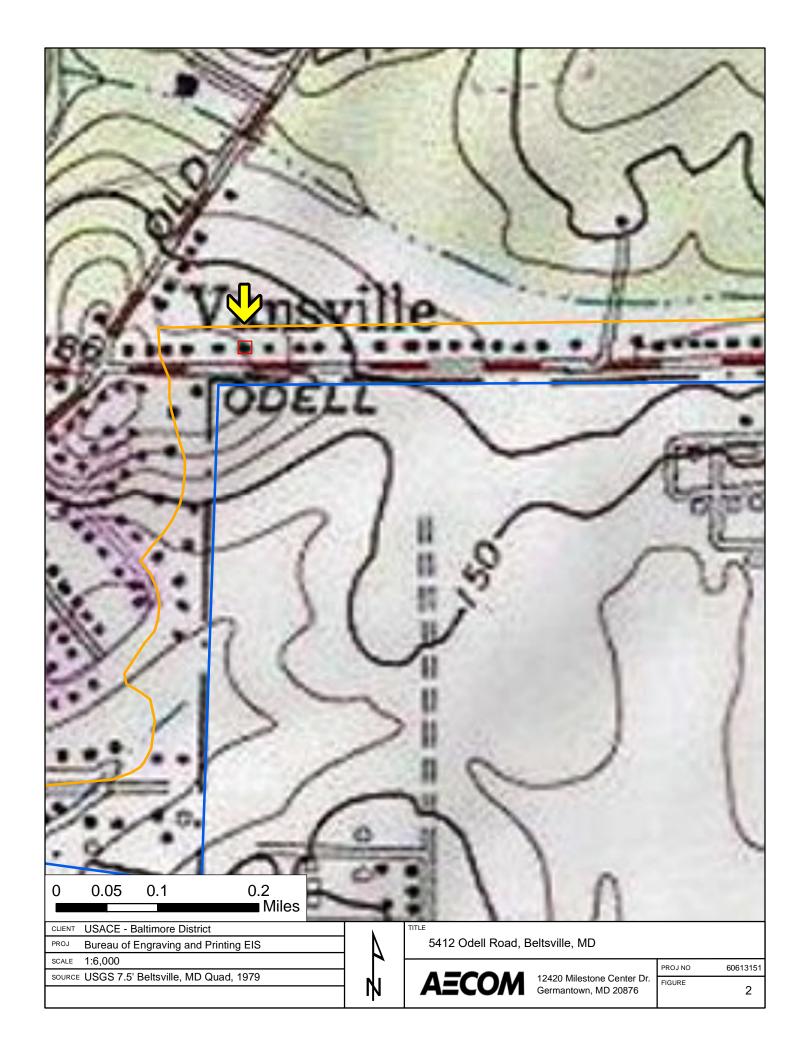

# 5410 Odell Road Beltsville, Prince George's County, Maryland 1965

This Compact Ranch style dwelling, constructed in 1965, is located on Parcel No. 01-0025114on the north side of Odell Road between Old Baltimore Pike and Poultry Road in Beltsville, Prince George's County, Maryland.

# MARYLAND HISTORICAL TRUST

| SHORT FOR                                                                                                                                                | M FOR INELIG         | GIBLE PRO       | PERTIES      | <b>;</b>   |                       |
|----------------------------------------------------------------------------------------------------------------------------------------------------------|----------------------|-----------------|--------------|------------|-----------------------|
| Property Name: 5410 Odell Road                                                                                                                           |                      |                 |              |            |                       |
| Address: 5410 Odell Road                                                                                                                                 |                      |                 |              |            |                       |
| City: Beltsville Zi                                                                                                                                      | p Code: 20705        |                 | County:      | Prince     | Georges               |
| USGS Quadrangle(s): Beltsville                                                                                                                           |                      |                 |              |            |                       |
| Tax Map Parcel Number(s): 010025114                                                                                                                      |                      | Tax M           | Iap Number:  | 0013       |                       |
| Project: Bureau of Engraving and Printing EIS                                                                                                            |                      | Agency:         | USACE-Ba     | altimore E | District              |
| Agency Prepared By: AECOM                                                                                                                                |                      |                 |              |            |                       |
| Preparer's Name: Kisa Hooks                                                                                                                              |                      |                 | Date Prepare | d:7        | 7/15/2020             |
| Preparer's Eligibility Recommendation: X                                                                                                                 | Eligibility not reco | mmended         |              |            |                       |
| Complete if the property is a non-contril                                                                                                                | outing resource to a | NR district/pro | perty:       |            |                       |
| Name of the District/Property:                                                                                                                           |                      |                 |              |            |                       |
| Inventory Number:                                                                                                                                        | Eligible:            | yes             | Lis          | sted:      | yes                   |
| Description of Property and Justification: (Please                                                                                                       | e attach map and ph  | oto)            |              |            |                       |
| BUILDING LOCATION                                                                                                                                        |                      |                 |              |            |                       |
| This dwelling is located at 5410 Odell Road on P Pike and Poultry Road in the Vansville neighborh n.d.). The structure is approximately 540' east of     | ood of Beltsville, P | rince George's  | County, Mar  | yland (Fig |                       |
| BUILDING DESCRIPTION                                                                                                                                     |                      |                 |              |            |                       |
| This one-and-a-half-story, 1965 Compact Ranch<br>The rectangular plan building rests on a parged of<br>siding and brick-facing below the window sill lev | oncrete crawl space  | foundation that | supports woo | od-framed  | d walls clad in vinyl |