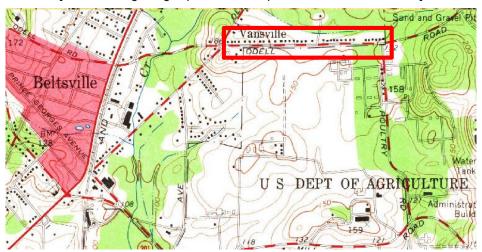

Figure 5b: Detail of 1964 Beltsville USGS Quadrangle Map (USGS 1964). [Note the completion of postwar development to the east.]

Figure 5c: Subdivision map showing all of the Odell Road surveyed properties (SDAT n.d.). [Legend: Vansville Hill (yellow); Harry Ross property (blue); Oakhurst subdivision (green).]