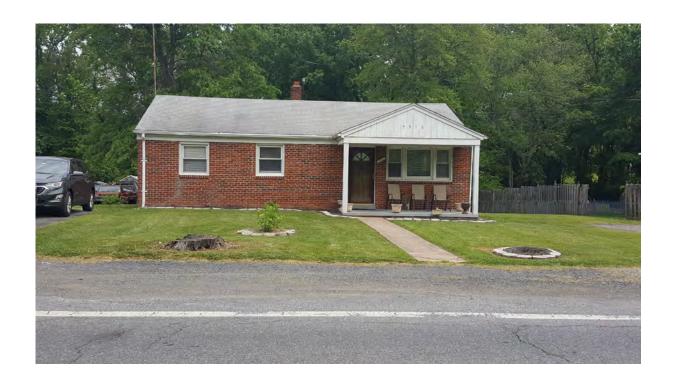

There is a historic one-story, side-gabled west addition that has a concrete slab foundation and a shallow, side-gabled roof.

The primary (south) façade is dominated by a three-bay, shed roof sheltered porch entry (Photo 1). The entry is within the center bay and has a wood paneled door with a screen door cover. The porch has square wooden posts supports, wooden plank landing, and a decorative metal railing with a stepped entry in the east bay. East and west of the entry are a one-over-one, single-hung metal sash window that align with the outer two bays of the porch. The west addition has a tripartite window with one-over-one, singlehung metal sash windows. The patio that exists in front of the addition interfaces with the sheltered porch to the east and a sidewalk to the west. A synthetic material covers the surface of the patio, sidewalk and porch steps. A centered, one-bay dormer with sliding window articulates the second story. Exterior ornamentation includes window surrounds and corner boards.

- 1. 5404 Odell\_2020-07-09\_001.tif, Primary (south) elevation, 5404 Odell Road, Looking North
- 2. 5404 Odell\_2020-07-09\_002.tif, Oblique view of primary elevation, 5404 Odell Road, Looking Northeast
- 3. 5404 Odell\_2020-07-09\_003.tif, Oblique view of primary elevation, 5404 Odell Road, Looking Northwest

Photo 1 - Primary (south) elevation, 5404 Odell Road, Looking North

Photo 2 - Oblique view of primary elevation, 5404 Odell Road, Looking Northeast

| CLIENT                                                                                                                                                                        | USACE - Baltimore District           |
|-------------------------------------------------------------------------------------------------------------------------------------------------------------------------------|--------------------------------------|
| PROJ                                                                                                                                                                          | Bureau of Engraving and Printing EIS |
| SCALE                                                                                                                                                                         | -                                    |
| SOURCE                                                                                                                                                                        | AECOM                                |
| Q:\Projects\ENV\IAP\CRM\USACE Baltimore District\ Bureau of Engraving & Printing, EIS, at USDA BARC\400-Technica\430 Reports\ 432 Draft Deliverables\DOEs\Building 203\Photos |                                      |