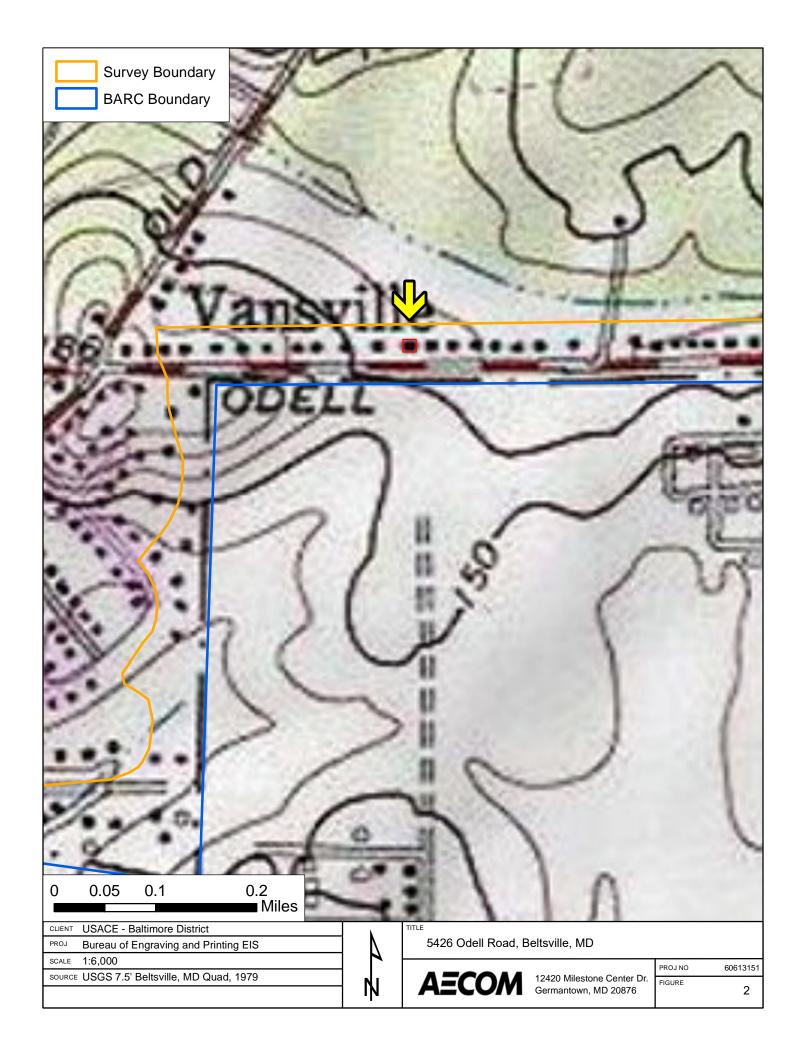

# 5404 Odell Road Beltsville, Prince George's County, Maryland 1940

This Minimal Traditional style dwelling, constructed in 1940, is located on Parcel No. 01-0056341 on the north side of Odell Road between Old Baltimore Pike and Poultry Road in Beltsville, Prince George's County, Maryland.

#### HISTORY OF PROPERTY

Vansville is an unincorporated community that is part of the Beltsville census-designated place. The community namesake is the Van Horne family who ran a mill, tavern, stage line, and post office along the Colonial-era post road that evolved into current-day U.S. Route 1 (Baltimore Avenue) (Dwyer 1973). Odell Road appears as a cross-county route on maps since the late 1800s and was once known as Swampoodle Road through circa 1960 (Hopkins 1879, USGS Beltsville 1945, USGS Beltsville 1958) (Figures 2 through 5).

The Odell Road dwellings within the survey area align with the north boundary of a section of the Beltsville Agricultural Research Center (BARC) Central Farm. The BARC 16,000-acre campus established in 1910 and the study area retains an agricultural feeling due to its proximity to the campus. Residential development around BARC occurred organically with a higher concentration of residential construction occurring after World War I and II (Figures 4 and 5). Of the study area's Odell Road properties, only four of the thirty-one were constructed before the U.S. entry into World War II in 1941. The post-World War II development of the area was a local manifestation of a national trend that popularized the construction of Compact Ranch style homes. Compact Ranch homes represent a house type that expanded upon the standard construction techniques of the Minimal Traditional/American Small Home to provide new homes at a rapid pace in response to the postwar demand for home ownership (Gloues 2010, 2011).