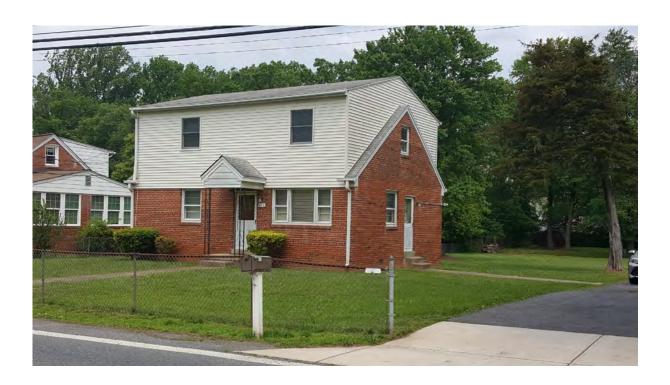

This two-and-a-half story irregular plan building has a full basement level and rests on a concrete slab foundation that supports concrete block and wood-framed walls clad in vinyl siding. The side-gabled and shed roof with gutters is clad in non-historic composition shingles with solar panels; a centered, one-bay, shed-roof dormers exists in the north and south roof slopes. Fenestration throughout is non-historic threeover-one configured windows of unknown sash type unless otherwise noted. There is a historic onestory, side-gabled west addition that has a concrete slab foundation and a shallow, side-gabled roof. The primary (south) façade has a three-bay, shed roof sheltered porch entry; the entry has a wood paneled door with a screen door cover. The porch has square wooden posts supports, a wooden plank landing and decorative metal railing. East and west of the entry is a one-over-one, single-hung metal sash window. The west addition has a tripartite window with one-over-one, single-hung metal sash windows and a patio that integrates with the sheltered entry porch to the east and a sidewalk to the west. A second story dormer has a sliding window. The west facade of the one-story west addition has three six-over-six, single-hung metal sash windows. There is a centered one-over-one, single-hung metal sash window on the second floor. The east façade has two one-over-one, single-hung metal sash windows on the basement and first-floor and a centered one-over-one, single-hung metal sash window on the second floor. There is no clear view of the north façade from the right-of-way for a description. Exterior ornamentation throughout includes window surrounds, corner boards and an octagonal roof vent on the addition.

There is a historic one-story, side-gabled west addition that has a concrete slab foundation and a shallow, side-gabled roof.

The primary (south) façade is dominated by a three-bay, shed roof sheltered porch entry (Photo 1). The entry is within the center bay and has a wood paneled door with a screen door cover. The porch has square wooden posts supports, wooden plank landing, and a decorative metal railing with a stepped entry in the east bay. East and west of the entry are a one-over-one, single-hung metal sash window that align with the outer two bays of the porch. The west addition has a tripartite window with one-over-one, singlehung metal sash windows. The patio that exists in front of the addition interfaces with the sheltered porch to the east and a sidewalk to the west. A synthetic material covers the surface of the patio, sidewalk and porch steps. A centered, one-bay dormer with sliding window articulates the second story. Exterior ornamentation includes window surrounds and corner boards.

The west façade of the one-story west addition is arranged in three bays with a six-over-six, single-hung metal sash window in the southern and central bay; a smaller window of the same type exists in the northern bay (Photo 2). There is a centered one-over-one, single-hung metal sash window on the second floor. Exterior ornamentation includes window surrounds and corner boards and an

#### Page 2

octagonal roof vent on the addition.

The east façade is symmetric with two one-over-one, single-hung metal sash windows at the basement and first-floor levels (Photo 3). There is a centered one-over-one, single-hung metal sash window on the second floor. Exterior ornamentation includes window surrounds and corner boards.