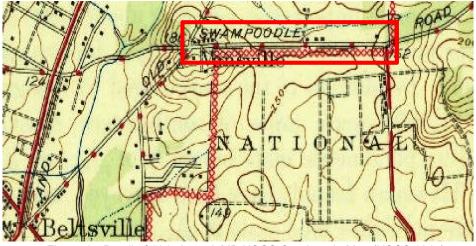

#### HISTORY OF PROPERTY

Vansville is an unincorporated community that is part of the Beltsville census-designated place. The community namesake is the Van Horne family who ran a mill, tavern, stage line, and post office along the Colonial-era post road that evolved into current-day U.S. Route 1 (Baltimore Avenue) (Dwyer 1973). Odell Road appears as a cross-county route on maps since the late 1800s and was once known as Swampoodle Road through circa 1960 (Hopkins 1879, USGS Beltsville 1945, USGS Beltsville 1958) (Figures 2 through 5).

Figure 4c: Detail of 1945 Laurel, MD USGS Quadrangle Map (USGS 1945). [Note the Swampoodle Road name.]

| CLIENT | USACE - Baltimore District                                                                                      |
|--------|-----------------------------------------------------------------------------------------------------------------|
| PROJ   | Bureau of Engraving and Printing EIS                                                                            |
| SCALE  |                                                                                                                 |
| SOURCE |                                                                                                                 |
|        | ects\ENV\IAP\CRM\USACE Baltimore District\Bureau of Engraving &<br>, EIS, at USDA BARC\900-GIS and Graphics\920 |
|        |                                                                                                                 |

Figure 4c: Detail of 1945 Laurel, MD USGS Quadrangle Map (USGS 1945). [Note the Swampoodle Road name.]

| CLIENT                                                                                                                      | USACE - Baltimore District           |  |  |
|-----------------------------------------------------------------------------------------------------------------------------|--------------------------------------|--|--|
| PROJ                                                                                                                        | Bureau of Engraving and Printing EIS |  |  |
| SCALE                                                                                                                       |                                      |  |  |
| SOURCE                                                                                                                      | SOURCE                               |  |  |
| Q:\Projects\ENV\IAP\CRM\USACE Baltimore District\Bureau of Engraving & Printing, EIS, at USDA BARC\900-GIS and Graphics\920 |                                      |  |  |
|                                                                                                                             |                                      |  |  |