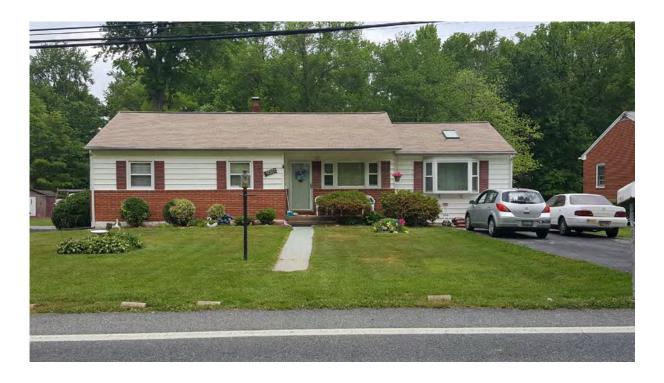

- 1. 5404 Odell\_2020-07-09\_001.tif, Primary (south) elevation, 5404 Odell Road, Looking North
- 2. 5404 Odell\_2020-07-09\_002.tif, Oblique view of primary elevation, 5404 Odell Road, Looking Northeast
- 3. 5404 Odell\_2020-07-09\_003.tif, Oblique view of primary elevation, 5404 Odell Road, Looking Northwest

Photo 1 - Primary (south) elevation, 5404 Odell Road, Looking North

Photo 2 - Oblique view of primary elevation, 5404 Odell Road, Looking Northeast

| CLIENT                                                                                                                                                                        | USACE - Baltimore District           |
|-------------------------------------------------------------------------------------------------------------------------------------------------------------------------------|--------------------------------------|
| PROJ                                                                                                                                                                          | Bureau of Engraving and Printing EIS |
| SCALE                                                                                                                                                                         | -                                    |
| SOURCE                                                                                                                                                                        | AECOM                                |
| Q:\Projects\ENV\IAP\CRM\USACE Baltimore District\ Bureau of Engraving & Printing, EIS, at USDA BARC\400-Technica\430 Reports\ 432 Draft Deliverables\DOEs\Building 203\Photos |                                      |