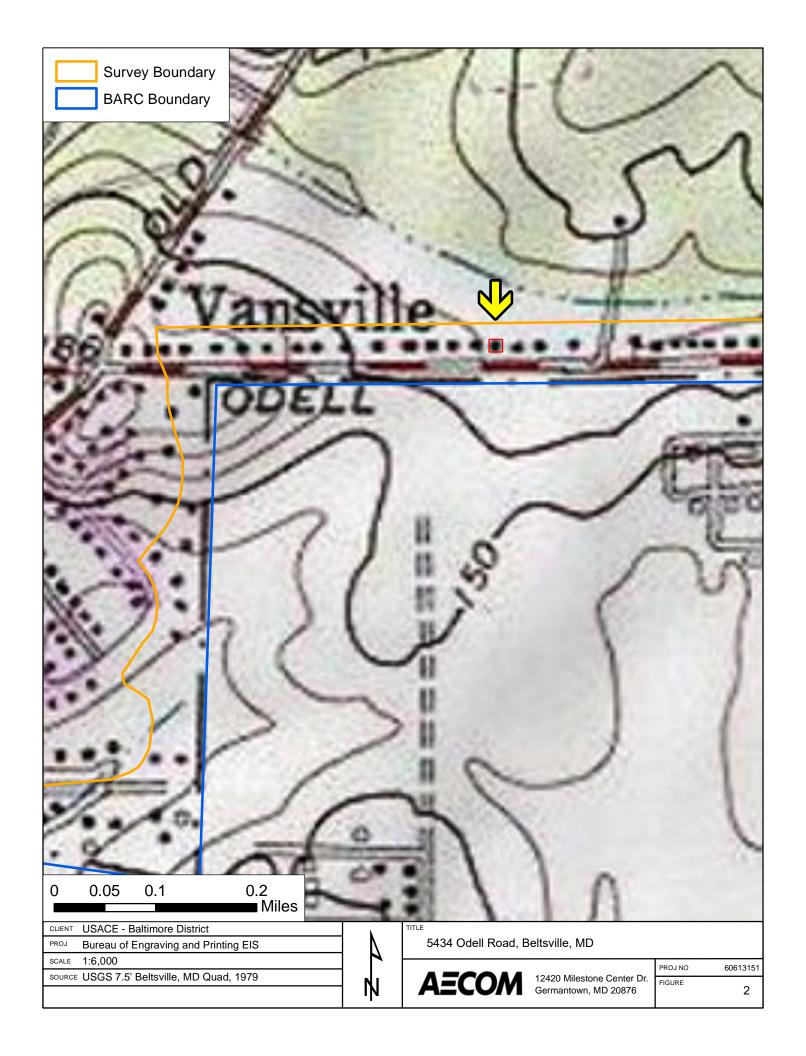

# 5404 Odell Road Beltsville, Prince George's County, Maryland 1940

This Minimal Traditional style dwelling, constructed in 1940, is located on Parcel No. 01-0056341 on the north side of Odell Road between Old Baltimore Pike and Poultry Road in Beltsville, Prince George's County, Maryland.

#### HISTORY OF PROPERTY

Vansville is an unincorporated community that is part of the Beltsville census-designated place. The community namesake is the Van Horne family who ran a mill, tavern, stage line, and post office along the Colonial-era post road that evolved into current-day U.S. Route 1 (Baltimore Avenue) (Dwyer 1973). Odell Road appears as a cross-county route on maps since the late 1800s and was once known as Swampoodle Road through circa 1960 (Hopkins 1879, USGS Beltsville 1945, USGS Beltsville 1958) (Figures 2 through 5).

The Odell Road dwellings within the survey area align with the north boundary of a section of the Beltsville Agricultural Research Center (BARC) Central Farm. The BARC 16,000-acre campus established in 1910 and the study area retains an agricultural feeling due to its proximity to the campus. Residential development around BARC occurred organically with a higher concentration of residential construction occurring after World War I and II (Figures 4 and 5). Of the study area's Odell Road properties, only four of the thirty-one were constructed before the U.S. entry into World War II in 1941. The post-World War II development of the area was a local manifestation of a national trend that popularized the construction of Compact Ranch style homes. Compact Ranch homes represent a house type that expanded upon the standard construction techniques of the Minimal Traditional/American Small Home to provide new homes at a rapid pace in response to the postwar demand for home ownership (Gloues 2010, 2011).