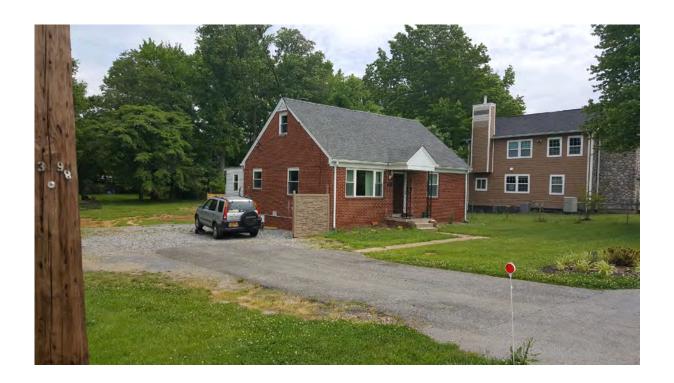

This two-and-a-half story irregular plan building has a full basement level and rests on a concrete slab foundation that supports concrete block and wood-framed walls clad in vinyl siding. The side-gabled and shed roof with gutters is clad in non-historic composition shingles with solar panels; a centered, one-bay, shed-roof dormers exists in the north and south roof slopes. Fenestration throughout is non-historic threeover-one configured windows of unknown sash type unless otherwise noted. There is a historic onestory, side-gabled west addition that has a concrete slab foundation and a shallow, side-gabled roof. The primary (south) façade has a three-bay, shed roof sheltered porch entry; the entry has a wood paneled door with a screen door cover. The porch has square wooden posts supports, a wooden plank landing and decorative metal railing. East and west of the entry is a one-over-one, single-hung metal sash window. The west addition has a tripartite window with one-over-one, single-hung metal sash windows and a patio that integrates with the sheltered entry porch to the east and a sidewalk to the west. A second story dormer has a sliding window. The west facade of the one-story west addition has three six-over-six, single-hung metal sash windows. There is a centered one-over-one, single-hung metal sash window on the second floor. The east façade has two one-over-one, single-hung metal sash windows on the basement and first-floor and a centered one-over-one, single-hung metal sash window on the second floor. There is no clear view of the north façade from the right-of-way for a description. Exterior ornamentation throughout includes window surrounds, corner boards and an octagonal roof vent on the addition.

There is a historic one-story, side-gabled west addition that has a concrete slab foundation and a shallow, side-gabled roof.

The primary (south) façade is dominated by a three-bay, shed roof sheltered porch entry (Photo 1). The entry is within the center bay and has a wood paneled door with a screen door cover. The porch has square wooden posts supports, wooden plank landing, and a decorative metal railing with a stepped entry in the east bay. East and west of the entry are a one-over-one, single-hung metal sash window that align with the outer two bays of the porch. The west addition has a tripartite window with one-over-one, singlehung metal sash windows. The patio that exists in front of the addition interfaces with the sheltered porch to the east and a sidewalk to the west. A synthetic material covers the surface of the patio, sidewalk and porch steps. A centered, one-bay dormer with sliding window articulates the second story. Exterior ornamentation includes window surrounds and corner boards.

The west façade of the one-story west addition is arranged in three bays with a six-over-six, single-hung metal sash window in the southern and central bay; a smaller window of the same type exists in the northern bay (Photo 2). There is a centered one-over-one, single-hung metal sash window on the second floor. Exterior ornamentation includes window surrounds and corner boards and an

#### Page 2

octagonal roof vent on the addition.

The east façade is symmetric with two one-over-one, single-hung metal sash windows at the basement and first-floor levels (Photo 3). There is a centered one-over-one, single-hung metal sash window on the second floor. Exterior ornamentation includes window surrounds and corner boards.

A side-gabled garage/shed addition exists to the east side of the north façade.

The dwelling is in a semi-rural residential setting separated from the public sidewalk by a small grassy lawn. An asphalt driveway exists along the west parcel boundary and the visible extents of the backyard are grassy lawn with mature trees. The east side lawn in enclosed by chicken wire supported by square wooden posts with a door centered on the south side.