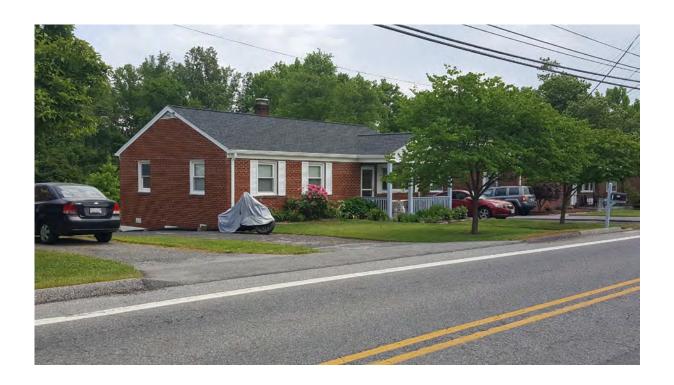

This two-and-a-half story irregular plan building has a full basement level and rests on a concrete slab foundation that supports concrete block and wood-framed walls clad in vinyl siding. The side-gabled and shed roof with gutters is clad in non-historic composition shingles with solar panels; a centered, one-bay, shed-roof dormers exists in the north and south roof slopes. Fenestration throughout is non-historic threeover-one configured windows of unknown sash type unless otherwise noted. There is a historic onestory, side-gabled west addition that has a concrete slab foundation and a shallow, side-gabled roof. The primary (south) façade has a three-bay, shed roof sheltered porch entry; the entry has a wood paneled door with a screen door cover. The porch has square wooden posts supports, a wooden plank landing and decorative metal railing. East and west of the entry is a one-over-one, single-hung metal sash window. The west addition has a tripartite window with one-over-one, single-hung metal sash windows and a patio that integrates with the sheltered entry porch to the east and a sidewalk to the west. A second story dormer has a sliding window. The west facade of the one-story west addition has three six-over-six, single-hung metal sash windows. There is a centered one-over-one, single-hung metal sash window on the second floor. The east façade has two one-over-one, single-hung metal sash windows on the basement and first-floor and a centered one-over-one, single-hung metal sash window on the second floor. There is no clear view of the north façade from the right-of-way for a description. Exterior ornamentation throughout includes window surrounds, corner boards and an octagonal roof vent on the addition.

The west façade of the one-story west addition is arranged in three bays with a six-over-six, single-hung metal sash window in the southern and central bay; a smaller window of the same type exists in the northern bay (Photo 2). There is a centered one-over-one, single-hung metal sash window on the second floor. Exterior ornamentation includes window surrounds and corner boards and an