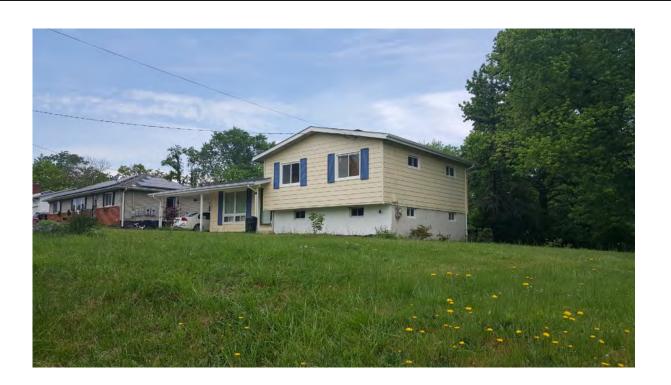

# 5404 Odell Road Beltsville, Prince George's County, Maryland 1940

This Minimal Traditional style dwelling, constructed in 1940, is located on Parcel No. 01-0056341 on the north side of Odell Road between Old Baltimore Pike and Poultry Road in Beltsville, Prince George's County, Maryland.

This two-and-a-half story irregular plan building has a full basement level and rests on a concrete slab foundation that supports concrete block and wood-framed walls clad in vinyl siding. The side-gabled and shed roof with gutters is clad in non-historic composition shingles with solar panels; a centered, one-bay, shed-roof dormers exists in the north and south roof slopes. Fenestration throughout is non-historic threeover-one configured windows of unknown sash type unless otherwise noted. There is a historic onestory, side-gabled west addition that has a concrete slab foundation and a shallow, side-gabled roof. The primary (south) façade has a three-bay, shed roof sheltered porch entry; the entry has a wood paneled door with a screen door cover. The porch has square wooden posts supports, a wooden plank landing and decorative metal railing. East and west of the entry is a one-over-one, single-hung metal sash window. The west addition has a tripartite window with one-over-one, single-hung metal sash windows and a patio that integrates with the sheltered entry porch to the east and a sidewalk to the west. A second story dormer has a sliding window. The west facade of the one-story west addition has three six-over-six, single-hung metal sash windows. There is a centered one-over-one, single-hung metal sash window on the second floor. The east façade has two one-over-one, single-hung metal sash windows on the basement and first-floor and a centered one-over-one, single-hung metal sash window on the second floor. There is no clear view of the north façade from the right-of-way for a description. Exterior ornamentation throughout includes window surrounds, corner boards and an octagonal roof vent on the addition.