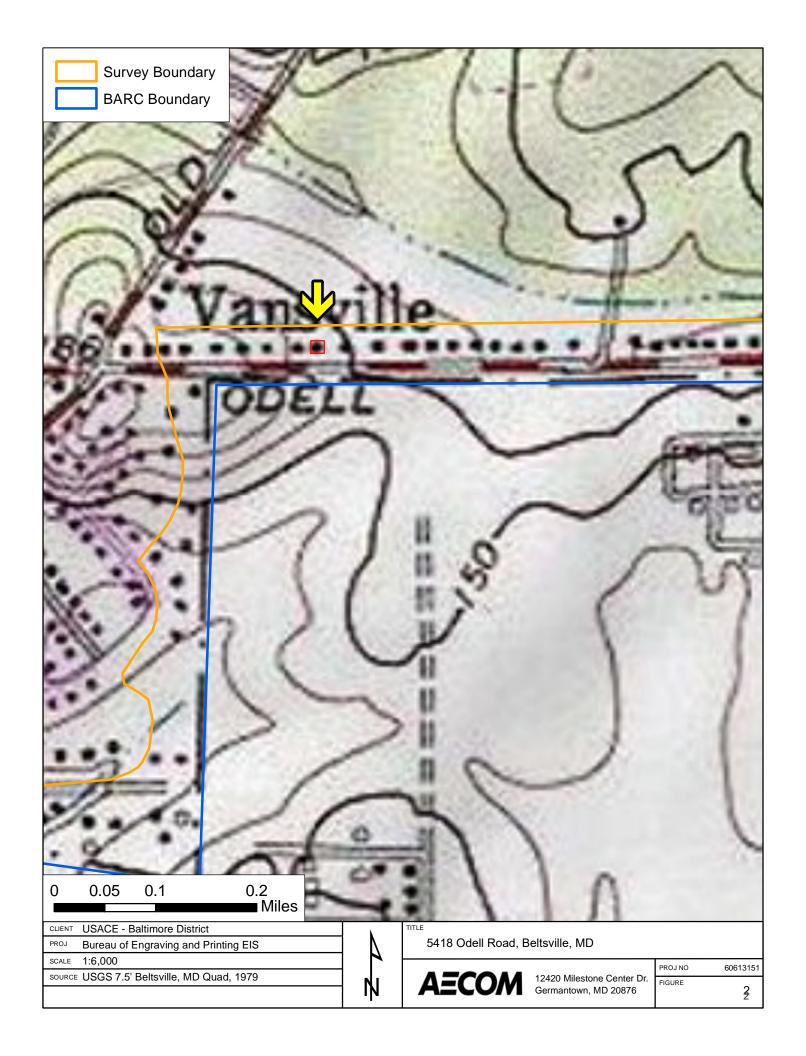

# 5404 Odell Road Beltsville, Prince George's County, Maryland 1940

This Minimal Traditional style dwelling, constructed in 1940, is located on Parcel No. 01-0056341 on the north side of Odell Road between Old Baltimore Pike and Poultry Road in Beltsville, Prince George's County, Maryland.

#### HISTORY OF PROPERTY

Vansville is an unincorporated community that is part of the Beltsville census-designated place. The community namesake is the Van Horne family who ran a mill, tavern, stage line, and post office along the Colonial-era post road that evolved into current-day U.S. Route 1 (Baltimore Avenue) (Dwyer 1973). Odell Road appears as a cross-county route on maps since the late 1800s and was once known as Swampoodle Road through circa 1960 (Hopkins 1879, USGS Beltsville 1945, USGS Beltsville 1958) (Figures 2 through 5).