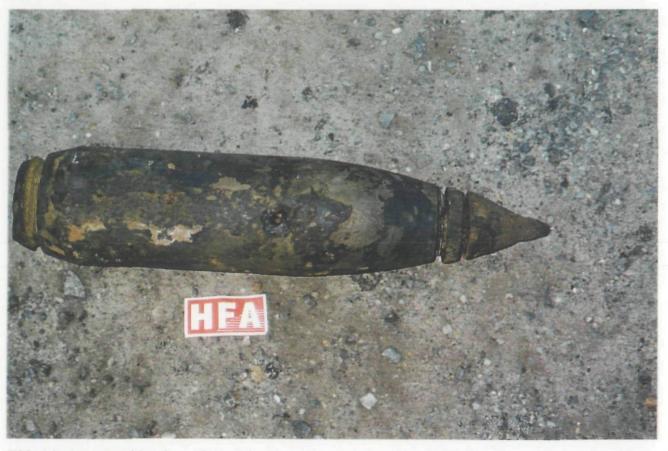

orator is used to blow a small hole through each piece of practice ordnance.



Some of the practice ordnance items required two jet perforators to ensure the item did not contain any explosive residue.

IJ

U



The jet perforator contains approximately 34 grams of explosives and is set off by placing detonating cord over the perforators small detonator.



The detonating cord is strung through each perforator and then attached to a blasting cap.



These two UXO Specialist are using a galvanometer to check the bridge wire of the blasting cap to ensure it is intact and has the correct resistance to explode the explosive when it charged with electricity.



1

]

]

1

U

This UXO Specialist is using an electronic blasting machine to initiate the blasting cap and explode the perforators.



This 5 inch warhead has been shot with a jet perforator, note the small hole. The explosion also knocks all the rust and debris from the round also.



In the foreground is a 2.25 inch rocket. The two items to the rear are 5 inch warheads. These warheads are fitted to a 3.5 in rocket motor, not shown in the picture.

]



After the practice ordnance items were explosively vented they were re-inspected and place in the back of a pickup truck for temporary storage.



At the completion of all intrusive removal activities each ordnance item was re-inspected and then cut in half with an emergency access saw to ensure no explosive residue remained. No explosive residue was detected in any of the 212 items recovered during the project.

HUMAN FACTORS APPLICATIONS, INC.

# Appendix G

Video Tap