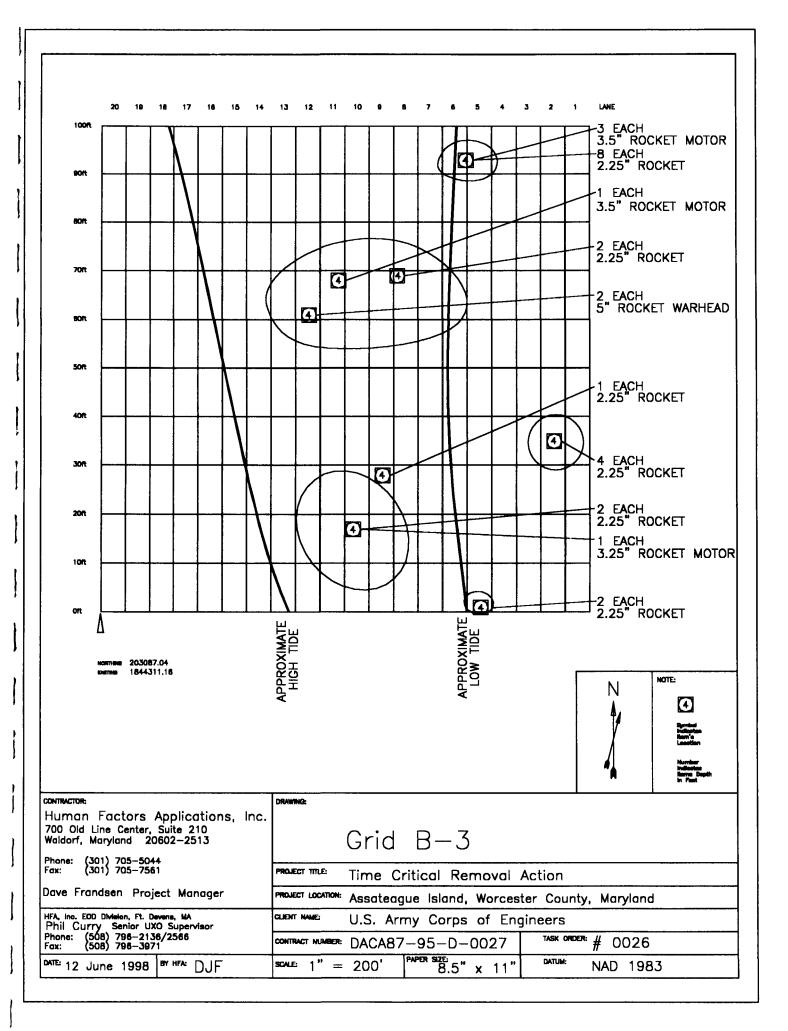

- 2.6 The area searched the first day was the buffer to the extreme west of the area and no ordnance items were located. Removal activities continued and each day thereafter resulted in the location and removal of practice ordnance items. Each item located was visually inspected, then explosively vented to ensure it contained no explosives or explosive residue.
- 2.7 While providing security during demolition operations on 18 May 1998, a UXO Specialist discovered a practice 2.25" Rocket laying on the surface. It was approximately 356 ft. southwest of the project area. On 19 May a second practice 2.25" Rocket was discovered in the same direction but at 969 ft. Both rockets were explosively vented and did not contain any explosives or explosive residue. HFA surveyed in the location where both rockets were discovered with a total station. These coordinates are shown on the map located in Appendix B.
- 2.8 On 20 May 1998, HFA completed all intrusive clearance operations, and the explosive venting of all practice ordnance recovered. Prior to demobilizing the site HFA returned the clearance area to it's original condition, cleaned and inventoried all GFE, turned in all of the OE and Non-OE scrap recovered and shipped the remaining jet perforators to the CEHNC project at Griffiss AFB, NY.
- 2.9 During the course of the project removal activities resulted in the removal of 212 practice ordnance items. The majority of the practice ordnance items were recovered from four burial pits located in grids B-3 and B-4, see the map at Figure 2-1, and grid sheet in Appendix D. All of these items were visually inspected, explosively vented with jet perforators, and reinspected by eight UXO qualified persons. Each item was then cut in half with an emergency access saw. None of the ordnance items recovered were found to contain explosives or explosive residue. The specific type and quantity of practice ordnance items located and removed can be found in the body, tables, and appendices of this report. Site security, general field support, equipment storage and office space was provided by Assateague Island National Park Service Personnel.

## FIGURE 2-1

PRACTICE ORDNANCE BURIAL PITS

| GRID       | NORTHING  | EASTING                                                                                                         |
|------------|-----------|-----------------------------------------------------------------------------------------------------------------|
| A1         | 202920.05 | 1844177.97                                                                                                      |
| A2         | 203015.14 | 1844208.28                                                                                                      |
| EA         | 203110.24 | 1844239.21                                                                                                      |
| A4         | 203205.34 | 1844270.14                                                                                                      |
| A5         | 203300.43 | 1844300.45                                                                                                      |
| AG         | 203395.52 | 1844332.01                                                                                                      |
| B1         | 202896.79 | 1844248.65                                                                                                      |
| <b>B</b> 5 | 202991.95 | 1844280.23                                                                                                      |
| B3         | 203087.04 | 1844311.16                                                                                                      |
| <b>B</b> 4 | 203182.26 | 1844340.47                                                                                                      |
| <b>B</b> 5 | 203277.23 | 1844371.77                                                                                                      |
| <b>B</b> 6 | 203372.33 | 1844403.95                                                                                                      |
|            |           | the second se |