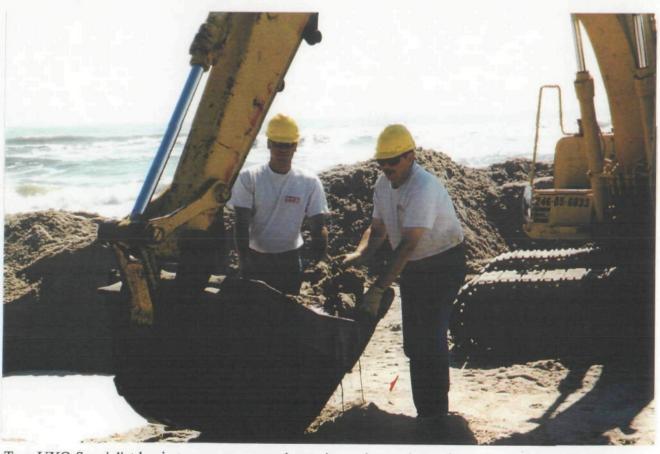

- 2.6 The area searched the first day was the buffer to the extreme west of the area and no ordnance items were located. Removal activities continued and each day thereafter resulted in the location and removal of practice ordnance items. Each item located was visually inspected, then explosively vented to ensure it contained no explosives or explosive residue.
- 2.7 While providing security during demolition operations on 18 May 1998, a UXO Specialist discovered a practice 2.25" Rocket laying on the surface. It was approximately 356 ft. southwest of the project area. On 19 May a second practice 2.25" Rocket was discovered in the same direction but at 969 ft. Both rockets were explosively vented and did not contain any explosives or explosive residue. HFA surveyed in the location where both rockets were discovered with a total station. These coordinates are shown on the map located in Appendix B.
- 2.8 On 20 May 1998, HFA completed all intrusive clearance operations, and the explosive venting of all practice ordnance recovered. Prior to demobilizing the site HFA returned the clearance area to it's original condition, cleaned and inventoried all GFE, turned in all of the OE and Non-OE scrap recovered and shipped the remaining jet perforators to the CEHNC project at Griffiss AFB, NY.
- 2.9 During the course of the project removal activities resulted in the removal of 212 practice ordnance items. The majority of the practice ordnance items were recovered from four burial pits located in grids B-3 and B-4, see the map at Figure 2-1, and grid sheet in Appendix D. All of these items were visually inspected, explosively vented with jet perforators, and reinspected by eight UXO qualified persons. Each item was then cut in half with an emergency access saw. None of the ordnance items recovered were found to contain explosives or explosive residue. The specific type and quantity of practice ordnance items located and removed can be found in the body, tables, and appendices of this report. Site security, general field support, equipment storage and office space was provided by Assateague Island National Park Service Personnel.

#### 5 **EXPOSURE DATA**

- 5.1 During this project a total of 500 ft. of detonating cord, 280 Jet Perforators, and 50 blasting caps were used to explosively vent all practice ordnance items located, see table 5-1. There was no remaining detonating cord, or blasting caps. The remaining jet perforators were shipped to CEHNC's clearance project at Griffiss AFB.
- 5.2 A total of 212 practice ordnance items were recovered. None of the items recovered contained explosives or explosive residue. All ordnance items were visually inspected, and certified free of explosives, prior to being turned over as metal scrap to HD Metal Company, Salisbury, Maryland. see table 5-2, and Appendix D.