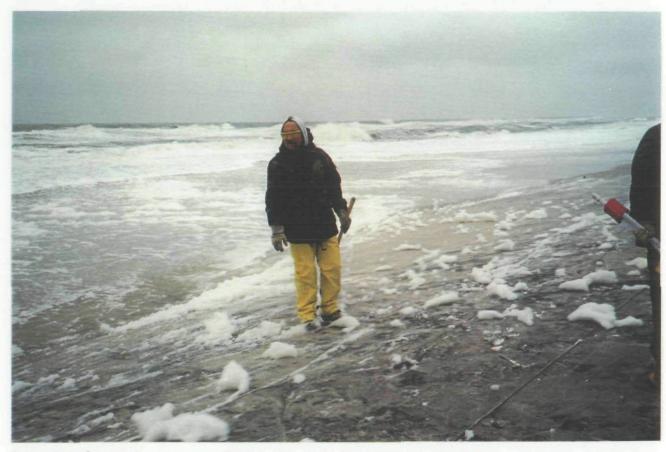

#### 2 **DISCUSSION**

- 2.1 On 4 May 1998, HFA mobilized two UXO personnel to the project site to begin site set-up activities. A meeting was held with Chief Ranger Burns to discuss the work schedule and pick-up government equipment that had been shipped to the NPS office for HFA's use during the project. The following day the surveyor's arrived on site and began laying in the grid network. While setting the control points, the surveyors realized the coordinates for the contaminated area was the same as the coordinates for the burial pit discovered by Parsons ES in 1994. HFA immediately notified the CEHNC Project Manager, Mr. Glenn Earhart, (see the memorandum at the end of Appendix A). Since the area included the area marked by NPS in February, CEHNC determined the grid network should overlay the burial trench, and include a buffer to the north and south approximately 100 ft.
- 2.2 Two explosive storage magazines were delivered to the site, placed in a secure area, and grounded on the morning of 6 May 1998. Later, explosives were delivered to the site and placed into the magazines. On 11 May 1998 the main workforce mobilized to the site.
- 2.3 On 12 May intrusive activities were scheduled to begin and Media Day was held by the Baltimore District's Public Affairs Officer. Due to weather conditions, high wind and rain, intrusive activities were canceled and the media briefing was held in the main NPS office. The Baltimore District's Project Manager, Miss Sheila Bloom, CEHNC's Project Manager, Mr. Glenn Earhart, Chief Ranger Burns, HFA's Project Manager, and the CEHNC Safety Specialist, met with the local press. An overview of the project including a brief history of the site, pictures of recovered ordnance from similar projects and the project's objectives were presented. The possible hazards of the ordnance, and the procedures HFA would use to ensure it was safe prior to disposal were explained and discussed. A question and answer session was held and more details of the project were provided.
- 2.4 On 13 May 1998 the weather subsided and intrusive activities began in grid A-1. The wind continued to blow from the east, pushing the tide in farther than normal. This unusually high tide covered most of the work area and only the most westerly grids were able to be searched. At 1100 hrs., HFA was notified by the Baltimore District's Public Affairs Officer that the local press were on their way to the site to take pictures and interview the UXO personnel.
- 2.5 At approximately 1130 hrs. the first of three press groups began arriving. The CEHNC Safety Specialist and HFA's Senior UXO Supervisor provided the press with information on the project and the type of ordnance expected to be recovered. In addition, HFA personnel demonstrated for three local television stations, the procedures used to search an area and mark the contacts. This demonstration included, laying out ropes within a grid to define search lanes, searching the lanes with magnetometers, and marking each contact with a small flag. This demonstration was repeated for each press group that arrived, a total of three times.

- 2.6 The area searched the first day was the buffer to the extreme west of the area and no ordnance items were located. Removal activities continued and each day thereafter resulted in the location and removal of practice ordnance items. Each item located was visually inspected, then explosively vented to ensure it contained no explosives or explosive residue.
- 2.7 While providing security during demolition operations on 18 May 1998, a UXO Specialist discovered a practice 2.25" Rocket laying on the surface. It was approximately 356 ft. southwest of the project area. On 19 May a second practice 2.25" Rocket was discovered in the same direction but at 969 ft. Both rockets were explosively vented and did not contain any explosives or explosive residue. HFA surveyed in the location where both rockets were discovered with a total station. These coordinates are shown on the map located in Appendix B.
- 2.8 On 20 May 1998, HFA completed all intrusive clearance operations, and the explosive venting of all practice ordnance recovered. Prior to demobilizing the site HFA returned the clearance area to it's original condition, cleaned and inventoried all GFE, turned in all of the OE and Non-OE scrap recovered and shipped the remaining jet perforators to the CEHNC project at Griffiss AFB, NY.
- 2.9 During the course of the project removal activities resulted in the removal of 212 practice ordnance items. The majority of the practice ordnance items were recovered from four burial pits located in grids B-3 and B-4, see the map at Figure 2-1, and grid sheet in Appendix D. All of these items were visually inspected, explosively vented with jet perforators, and reinspected by eight UXO qualified persons. Each item was then cut in half with an emergency access saw. None of the ordnance items recovered were found to contain explosives or explosive residue. The specific type and quantity of practice ordnance items located and removed can be found in the body, tables, and appendices of this report. Site security, general field support, equipment storage and office space was provided by Assateague Island National Park Service Personnel.