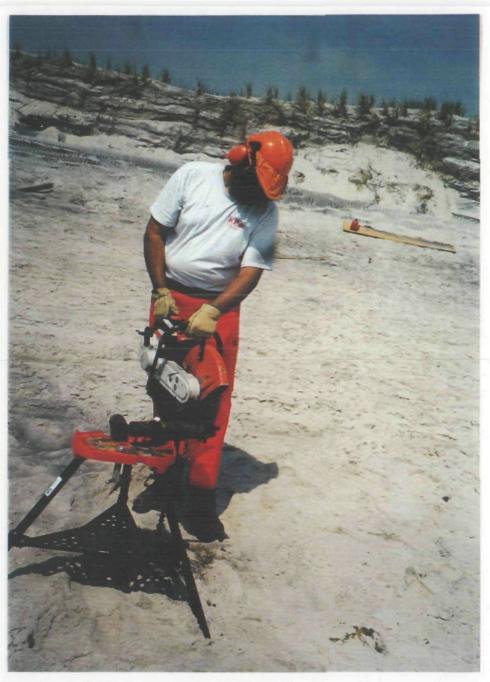

- 2.6 The area searched the first day was the buffer to the extreme west of the area and no ordnance items were located. Removal activities continued and each day thereafter resulted in the location and removal of practice ordnance items. Each item located was visually inspected, then explosively vented to ensure it contained no explosives or explosive residue.
- 2.7 While providing security during demolition operations on 18 May 1998, a UXO Specialist discovered a practice 2.25" Rocket laying on the surface. It was approximately 356 ft. southwest of the project area. On 19 May a second practice 2.25" Rocket was discovered in the same direction but at 969 ft. Both rockets were explosively vented and did not contain any explosives or explosive residue. HFA surveyed in the location where both rockets were discovered with a total station. These coordinates are shown on the map located in Appendix B.
- 2.8 On 20 May 1998, HFA completed all intrusive clearance operations, and the explosive venting of all practice ordnance recovered. Prior to demobilizing the site HFA returned the clearance area to it's original condition, cleaned and inventoried all GFE, turned in all of the OE and Non-OE scrap recovered and shipped the remaining jet perforators to the CEHNC project at Griffiss AFB, NY.
- 2.9 During the course of the project removal activities resulted in the removal of 212 practice ordnance items. The majority of the practice ordnance items were recovered from four burial pits located in grids B-3 and B-4, see the map at Figure 2-1, and grid sheet in Appendix D. All of these items were visually inspected, explosively vented with jet perforators, and reinspected by eight UXO qualified persons. Each item was then cut in half with an emergency access saw. None of the ordnance items recovered were found to contain explosives or explosive residue. The specific type and quantity of practice ordnance items located and removed can be found in the body, tables, and appendices of this report. Site security, general field support, equipment storage and office space was provided by Assateague Island National Park Service Personnel.