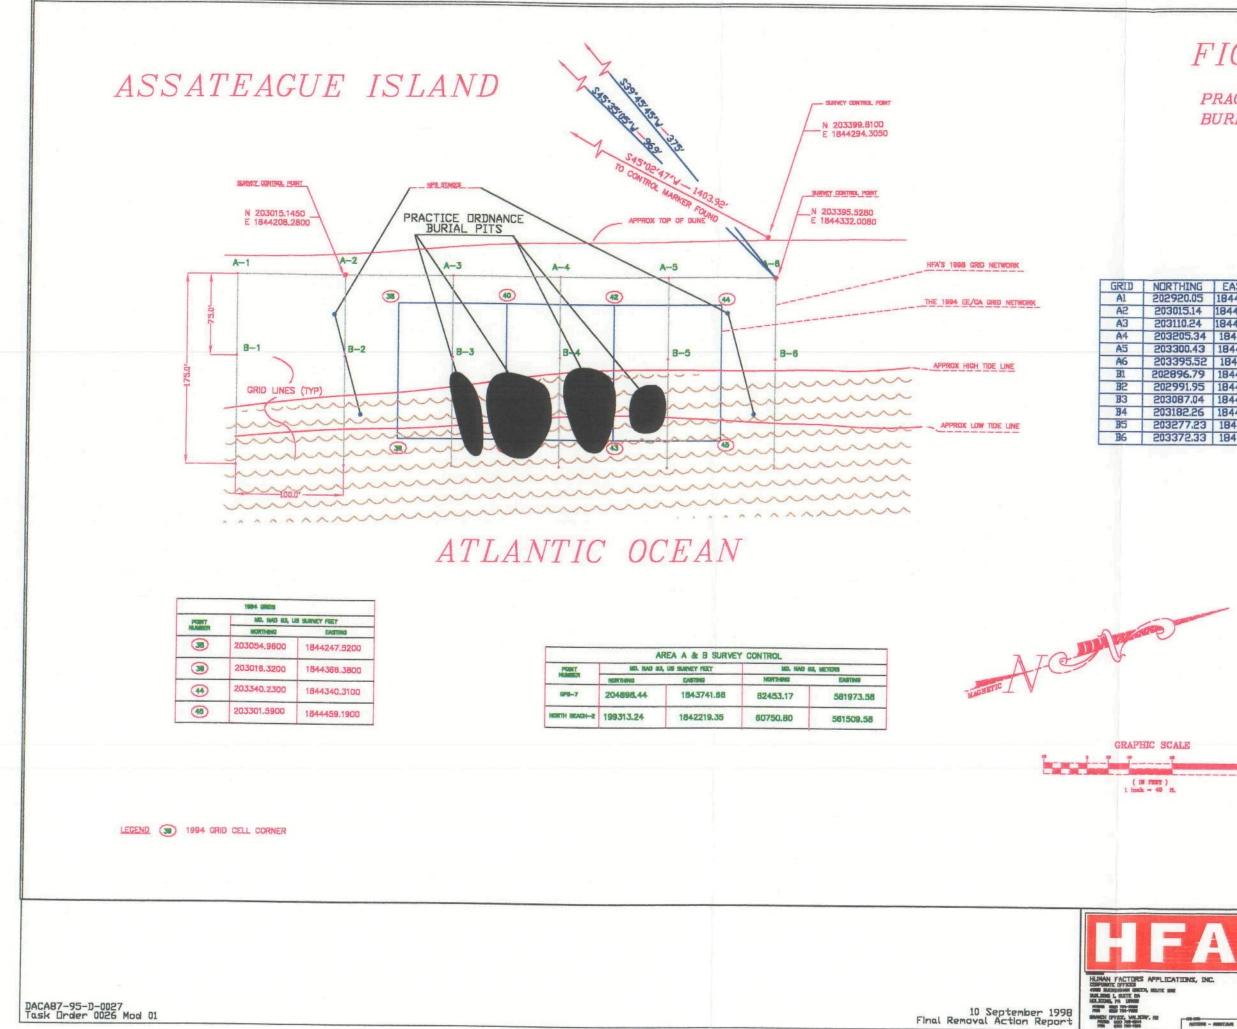

- 2.6 The area searched the first day was the buffer to the extreme west of the area and no ordnance items were located. Removal activities continued and each day thereafter resulted in the location and removal of practice ordnance items. Each item located was visually inspected, then explosively vented to ensure it contained no explosives or explosive residue.
- 2.7 While providing security during demolition operations on 18 May 1998, a UXO Specialist discovered a practice 2.25" Rocket laying on the surface. It was approximately 356 ft. southwest of the project area. On 19 May a second practice 2.25" Rocket was discovered in the same direction but at 969 ft. Both rockets were explosively vented and did not contain any explosives or explosive residue. HFA surveyed in the location where both rockets were discovered with a total station. These coordinates are shown on the map located in Appendix B.
- 2.8 On 20 May 1998, HFA completed all intrusive clearance operations, and the explosive venting of all practice ordnance recovered. Prior to demobilizing the site HFA returned the clearance area to it's original condition, cleaned and inventoried all GFE, turned in all of the OE and Non-OE scrap recovered and shipped the remaining jet perforators to the CEHNC project at Griffiss AFB, NY.
- 2.9 During the course of the project removal activities resulted in the removal of 212 practice ordnance items. The majority of the practice ordnance items were recovered from four burial pits located in grids B-3 and B-4, see the map at Figure 2-1, and grid sheet in Appendix D. All of these items were visually inspected, explosively vented with jet perforators, and reinspected by eight UXO qualified persons. Each item was then cut in half with an emergency access saw. None of the ordnance items recovered were found to contain explosives or explosive residue. The specific type and quantity of practice ordnance items located and removed can be found in the body, tables, and appendices of this report. Site security, general field support, equipment storage and office space was provided by Assateague Island National Park Service Personnel.

## FIGURE 2-1

PRACTICE ORDNANCE BURIAL PITS

| GRID       | NORTHING  | EASTING                                                                                                         |
|------------|-----------|-----------------------------------------------------------------------------------------------------------------|
| A1         | 202920.05 | 1844177.97                                                                                                      |
| A2         | 203015.14 | 1844208.28                                                                                                      |
| EA         | 203110.24 | 1844239.21                                                                                                      |
| A4         | 203205.34 | 1844270.14                                                                                                      |
| A5         | 203300.43 | 1844300.45                                                                                                      |
| AG         | 203395.52 | 1844332.01                                                                                                      |
| B1         | 202896.79 | 1844248.65                                                                                                      |
| <b>B</b> 5 | 202991.95 | 1844280.23                                                                                                      |
| B3         | 203087.04 | 1844311.16                                                                                                      |
| <b>B</b> 4 | 203182.26 | 1844340.47                                                                                                      |
| <b>B</b> 5 | 203277.23 | 1844371.77                                                                                                      |
| <b>B</b> 6 | 203372.33 | 1844403.95                                                                                                      |
|            |           | the second se |

#### 7 CONCLUSIONS

- 7.1 HFA cleared the three grids (Cells A-27, A-28, and A-29) that Parsons ES designated as the practice ordnance burial trench to a depth of four feet. HFA also cleared the area within the four markers placed by NPS in February 1998 to a depth of four feet. HFA placed a network of twelve grids that overlapped these two areas, and cleared them to a depth of four feet.
- 7.2 Based upon the results of HFA's removal activities and CEHNC's QA check of the grids, see Appendix D, a "Certificate of Clearance", can be issued for the 2.41 acres as depicted on the site map at Appendix B.
- 7.3 The daily cooperation, and support provided by Chief Ranger John Burns and all of the NPS personnel at Assateague Island National Seashore were instrumental in the completion of this project and was greatly appreciated.