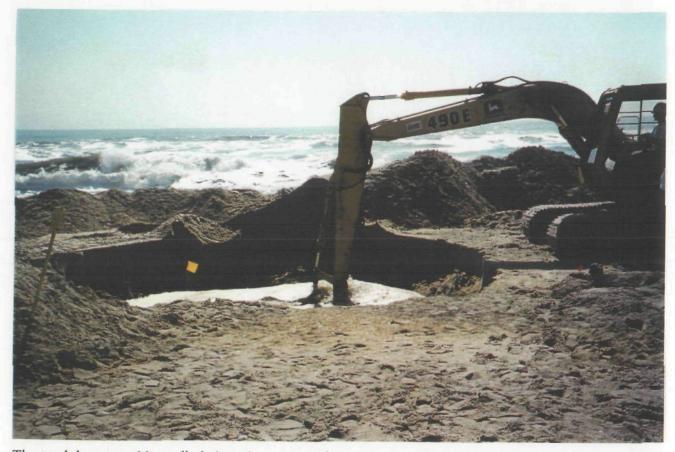

- 2.6 The area searched the first day was the buffer to the extreme west of the area and no ordnance items were located. Removal activities continued and each day thereafter resulted in the location and removal of practice ordnance items. Each item located was visually inspected, then explosively vented to ensure it contained no explosives or explosive residue.
- 2.7 While providing security during demolition operations on 18 May 1998, a UXO Specialist discovered a practice 2.25" Rocket laying on the surface. It was approximately 356 ft. southwest of the project area. On 19 May a second practice 2.25" Rocket was discovered in the same direction but at 969 ft. Both rockets were explosively vented and did not contain any explosives or explosive residue. HFA surveyed in the location where both rockets were discovered with a total station. These coordinates are shown on the map located in Appendix B.
- 2.8 On 20 May 1998, HFA completed all intrusive clearance operations, and the explosive venting of all practice ordnance recovered. Prior to demobilizing the site HFA returned the clearance area to it's original condition, cleaned and inventoried all GFE, turned in all of the OE and Non-OE scrap recovered and shipped the remaining jet perforators to the CEHNC project at Griffiss AFB, NY.
- 2.9 During the course of the project removal activities resulted in the removal of 212 practice ordnance items. The majority of the practice ordnance items were recovered from four burial pits located in grids B-3 and B-4, see the map at Figure 2-1, and grid sheet in Appendix D. All of these items were visually inspected, explosively vented with jet perforators, and reinspected by eight UXO qualified persons. Each item was then cut in half with an emergency access saw. None of the ordnance items recovered were found to contain explosives or explosive residue. The specific type and quantity of practice ordnance items located and removed can be found in the body, tables, and appendices of this report. Site security, general field support, equipment storage and office space was provided by Assateague Island National Park Service Personnel.

#### 6 SUMMARY

- 6.1 Field work for this Time Critical Ordnance Removal Project began on 4 May 1998 when HFA mobilized two personnel to Assateague Island National Seashore and began surveying the project area and arranging for support facilities. Two explosive storage magazines were delivered and grounded. Lightning protection was installed on the magazines and they were certified for explosive storage. Explosives were delivered and properly stored in the magazines. Two semi-permanent markers were surveyed in by a professional land surveyor.
- 6.2 HFA's main workforce mobilized to the site on 11 May, and field work began on 13 May 1998 in grid A-1 and A-2. Field activities were canceled on 12 May due to heavy rain and high winds. On 12 and 13 May the local media visited the site and were provided a project briefing, information on the buried ordnance, a demonstration of search activities, and the opportunity to take pictures.
- 6.3 During the course of the project removal activities were conducted on 7.5 days, and a total of 212 ordnance items were recovered from the 2.5 acre site. All of the items recovered were explosively vented, and none were found to contain any explosive or explosive residue. A complete accounting of the ordnance recovered and disposed of is contained in Appendix D.
- 6.4 All personnel and equipment performed satisfactorily. There were no lost work days due to accidents or injuries. One half day was lost due to weather, and two half days were lost to local media interest. More practice ordnance items were located and disposed of than anticipated and the project was completed on schedule. HFA completed all intrusive clearance activities on 20 May, and demobilized the site on 22 May 1998.