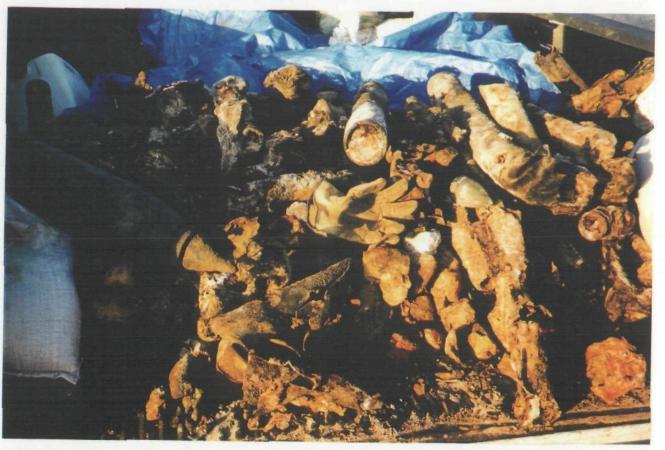

- 2.6 The area searched the first day was the buffer to the extreme west of the area and no ordnance items were located. Removal activities continued and each day thereafter resulted in the location and removal of practice ordnance items. Each item located was visually inspected, then explosively vented to ensure it contained no explosives or explosive residue.
- 2.7 While providing security during demolition operations on 18 May 1998, a UXO Specialist discovered a practice 2.25" Rocket laying on the surface. It was approximately 356 ft. southwest of the project area. On 19 May a second practice 2.25" Rocket was discovered in the same direction but at 969 ft. Both rockets were explosively vented and did not contain any explosives or explosive residue. HFA surveyed in the location where both rockets were discovered with a total station. These coordinates are shown on the map located in Appendix B.
- 2.8 On 20 May 1998, HFA completed all intrusive clearance operations, and the explosive venting of all practice ordnance recovered. Prior to demobilizing the site HFA returned the clearance area to it's original condition, cleaned and inventoried all GFE, turned in all of the OE and Non-OE scrap recovered and shipped the remaining jet perforators to the CEHNC project at Griffiss AFB, NY.
- 2.9 During the course of the project removal activities resulted in the removal of 212 practice ordnance items. The majority of the practice ordnance items were recovered from four burial pits located in grids B-3 and B-4, see the map at Figure 2-1, and grid sheet in Appendix D. All of these items were visually inspected, explosively vented with jet perforators, and reinspected by eight UXO qualified persons. Each item was then cut in half with an emergency access saw. None of the ordnance items recovered were found to contain explosives or explosive residue. The specific type and quantity of practice ordnance items located and removed can be found in the body, tables, and appendices of this report. Site security, general field support, equipment storage and office space was provided by Assateague Island National Park Service Personnel.

#### 5 **EXPOSURE DATA**

- 5.1 During this project a total of 500 ft. of detonating cord, 280 Jet Perforators, and 50 blasting caps were used to explosively vent all practice ordnance items located, see table 5-1. There was no remaining detonating cord, or blasting caps. The remaining jet perforators were shipped to CEHNC's clearance project at Griffiss AFB.
- 5.2 A total of 212 practice ordnance items were recovered. None of the items recovered contained explosives or explosive residue. All ordnance items were visually inspected, and certified free of explosives, prior to being turned over as metal scrap to HD Metal Company, Salisbury, Maryland. see table 5-2, and Appendix D.