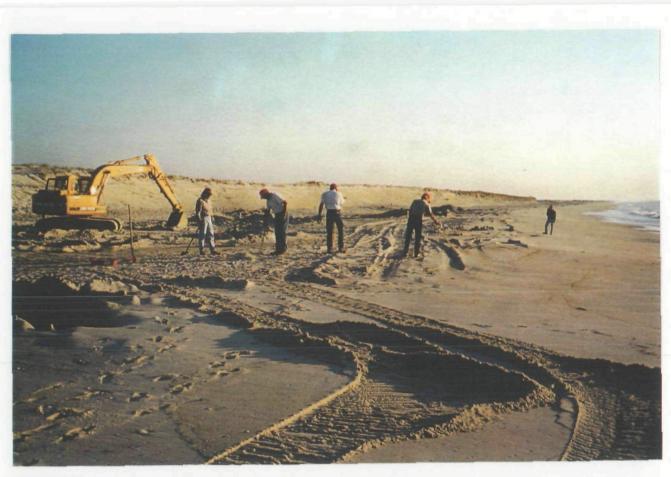

#### 2 **DISCUSSION**

- 2.1 On 4 May 1998, HFA mobilized two UXO personnel to the project site to begin site set-up activities. A meeting was held with Chief Ranger Burns to discuss the work schedule and pick-up government equipment that had been shipped to the NPS office for HFA's use during the project. The following day the surveyor's arrived on site and began laying in the grid network. While setting the control points, the surveyors realized the coordinates for the contaminated area was the same as the coordinates for the burial pit discovered by Parsons ES in 1994. HFA immediately notified the CEHNC Project Manager, Mr. Glenn Earhart, (see the memorandum at the end of Appendix A). Since the area included the area marked by NPS in February, CEHNC determined the grid network should overlay the burial trench, and include a buffer to the north and south approximately 100 ft.
- 2.2 Two explosive storage magazines were delivered to the site, placed in a secure area, and grounded on the morning of 6 May 1998. Later, explosives were delivered to the site and placed into the magazines. On 11 May 1998 the main workforce mobilized to the site.
- 2.3 On 12 May intrusive activities were scheduled to begin and Media Day was held by the Baltimore District's Public Affairs Officer. Due to weather conditions, high wind and rain, intrusive activities were canceled and the media briefing was held in the main NPS office. The Baltimore District's Project Manager, Miss Sheila Bloom, CEHNC's Project Manager, Mr. Glenn Earhart, Chief Ranger Burns, HFA's Project Manager, and the CEHNC Safety Specialist, met with the local press. An overview of the project including a brief history of the site, pictures of recovered ordnance from similar projects and the project's objectives were presented. The possible hazards of the ordnance, and the procedures HFA would use to ensure it was safe prior to disposal were explained and discussed. A question and answer session was held and more details of the project were provided.
- 2.4 On 13 May 1998 the weather subsided and intrusive activities began in grid A-1. The wind continued to blow from the east, pushing the tide in farther than normal. This unusually high tide covered most of the work area and only the most westerly grids were able to be searched. At 1100 hrs., HFA was notified by the Baltimore District's Public Affairs Officer that the local press were on their way to the site to take pictures and interview the UXO personnel.
- 2.5 At approximately 1130 hrs. the first of three press groups began arriving. The CEHNC Safety Specialist and HFA's Senior UXO Supervisor provided the press with information on the project and the type of ordnance expected to be recovered. In addition, HFA personnel demonstrated for three local television stations, the procedures used to search an area and mark the contacts. This demonstration included, laying out ropes within a grid to define search lanes, searching the lanes with magnetometers, and marking each contact with a small flag. This demonstration was repeated for each press group that arrived, a total of three times.

- 2.6 The area searched the first day was the buffer to the extreme west of the area and no ordnance items were located. Removal activities continued and each day thereafter resulted in the location and removal of practice ordnance items. Each item located was visually inspected, then explosively vented to ensure it contained no explosives or explosive residue.
- 2.7 While providing security during demolition operations on 18 May 1998, a UXO Specialist discovered a practice 2.25" Rocket laying on the surface. It was approximately 356 ft. southwest of the project area. On 19 May a second practice 2.25" Rocket was discovered in the same direction but at 969 ft. Both rockets were explosively vented and did not contain any explosives or explosive residue. HFA surveyed in the location where both rockets were discovered with a total station. These coordinates are shown on the map located in Appendix B.
- 2.8 On 20 May 1998, HFA completed all intrusive clearance operations, and the explosive venting of all practice ordnance recovered. Prior to demobilizing the site HFA returned the clearance area to it's original condition, cleaned and inventoried all GFE, turned in all of the OE and Non-OE scrap recovered and shipped the remaining jet perforators to the CEHNC project at Griffiss AFB, NY.
- 2.9 During the course of the project removal activities resulted in the removal of 212 practice ordnance items. The majority of the practice ordnance items were recovered from four burial pits located in grids B-3 and B-4, see the map at Figure 2-1, and grid sheet in Appendix D. All of these items were visually inspected, explosively vented with jet perforators, and reinspected by eight UXO qualified persons. Each item was then cut in half with an emergency access saw. None of the ordnance items recovered were found to contain explosives or explosive residue. The specific type and quantity of practice ordnance items located and removed can be found in the body, tables, and appendices of this report. Site security, general field support, equipment storage and office space was provided by Assateague Island National Park Service Personnel.