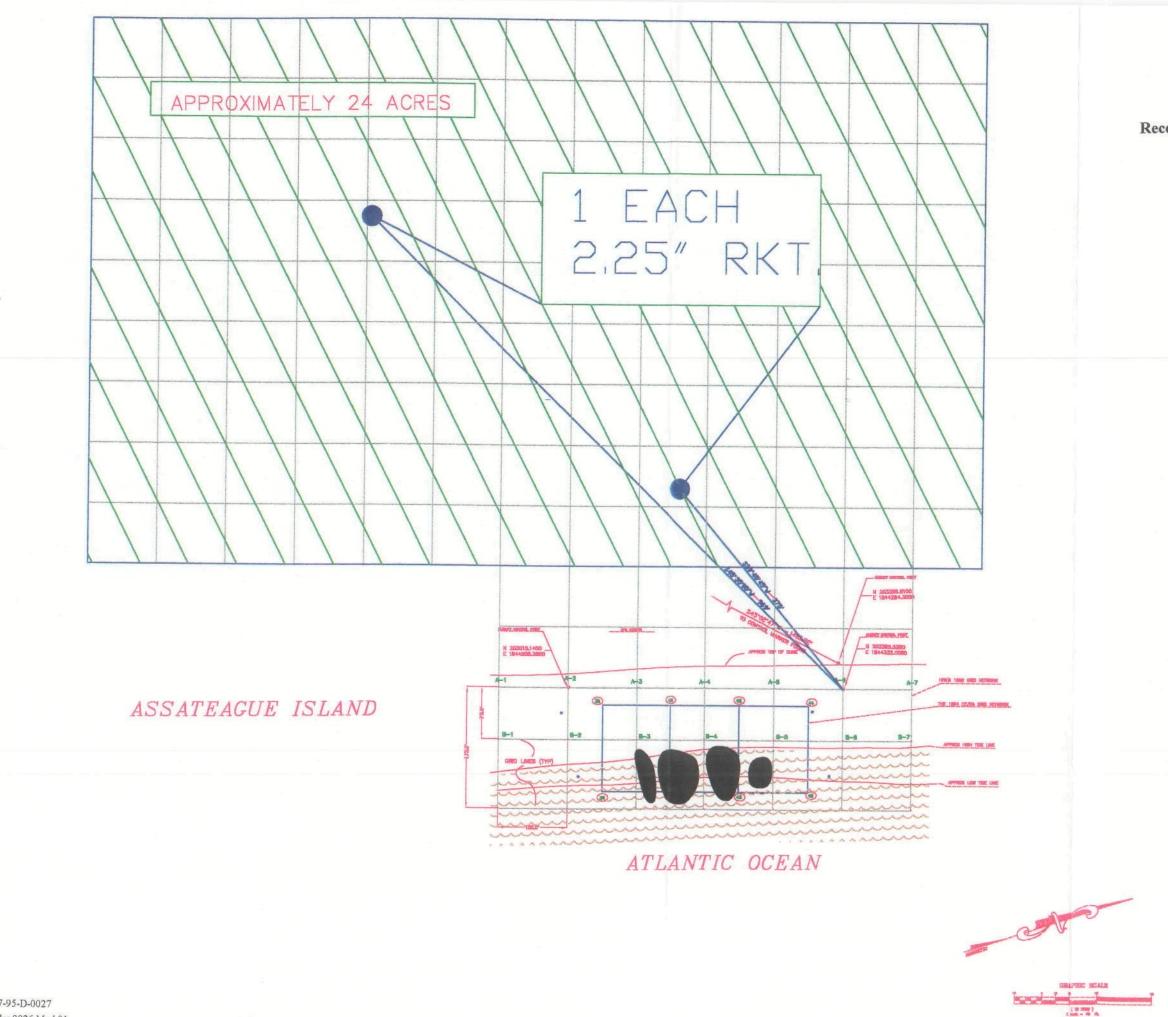

DACA87-95-D-0027 Task Order 0026 Mod 01

- 1.6 This Time Critical Removal Action pertains to approximately 2.41 acres of sand beach on the eastern shore of Assateague Island National Sea Shore. It is comprised of 12 grids; six 100 ft. x 100 ft., and six 100 ft. x 75 ft. in size. In February 1998 a major storm removed two or more feet of sand from the beach uncovering approximately 150 pieces of ordnance. National Park Service (NPS) personnel placed markers at the northern and southern boundaries of the site and called U.S. Navy EOD personnel to the site.
- 1.7 When U.S. Navy EOD personnel arrived on site and inspected the ordnance, they were not able to positively identify it as inert practice ordnance. Without positive identification of the ordnance, it was treated as live, and classified too hazardous to transport. They instructed NPS personnel to secure the area from public access, and to request assistance from the U.S. Army Corps of Engineers. After the Navy EOD personnel departed the site, high tides replaced the sand, re-burying the ordnance. All parties involved in the project assumed the ordnance was still buried at the site marked by NPS personnel.
- 1.8 On 3 April 1998, a site visit was conducted by personnel from the U.S. Army Corps of Engineers and Human Factors Applications, Inc. (HFA). All personnel met at the NPS Office and were escorted by Chief Ranger John Burns to the area of the beach where the ordnance was discovered in February. These personnel were, Mr. Glenn Earhart, CEHNC Project Manager; Ms. Sheila Bloom, CENAB Project Manager; Mr. John Brezenski, CENAB; Mr. Jim Hourica, CENAB; and Mr. Dave Frandsen, HFA Project Manager.
- 1.9 The four corner stakes placed by NPS personnel in February marked the area. It was approximately 400 ft. long, parallel to the water and approximately 100 ft. wide. No ordnance had re-surfaced since the February storm. After returning to the NPS office a short meeting was held to discuss the removal action. During the meeting it was determined that approximately three feet of sand was now covering the ordnance items, and that mechanical equipment could be used for excavation. Chief Ranger Burns requested the project be completed by 22 May 1998, the start of Memorial Day weekend, and all parties agreed. Ranger Burns also offered HFA the use of a storage shed near the work site for equipment storage.
- 1.10 The objective of this Time Critical Removal Action is to safely locate, positively identify, and dispose of all surface and subsurface UXO/OE down to 4 ft. on approximately 2.41 acres of beach property as specified in Task 4, of the Scope of Work, [See Appendix A].

## FIGURE 2-1

PRACTICE ORDNANCE BURIAL PITS

| GRID       | NORTHING  | EASTING                                                                                                         |
|------------|-----------|-----------------------------------------------------------------------------------------------------------------|
| A1         | 202920.05 | 1844177.97                                                                                                      |
| A2         | 203015.14 | 1844208.28                                                                                                      |
| EA         | 203110.24 | 1844239.21                                                                                                      |
| A4         | 203205.34 | 1844270.14                                                                                                      |
| A5         | 203300.43 | 1844300.45                                                                                                      |
| AG         | 203395.52 | 1844332.01                                                                                                      |
| B1         | 202896.79 | 1844248.65                                                                                                      |
| <b>B</b> 5 | 202991.95 | 1844280.23                                                                                                      |
| B3         | 203087.04 | 1844311.16                                                                                                      |
| <b>B</b> 4 | 203182.26 | 1844340.47                                                                                                      |
| <b>B</b> 5 | 203277.23 | 1844371.77                                                                                                      |
| <b>B</b> 6 | 203372.33 | 1844403.95                                                                                                      |
|            |           | the second se |

#### 6 SUMMARY

- 6.1 Field work for this Time Critical Ordnance Removal Project began on 4 May 1998 when HFA mobilized two personnel to Assateague Island National Seashore and began surveying the project area and arranging for support facilities. Two explosive storage magazines were delivered and grounded. Lightning protection was installed on the magazines and they were certified for explosive storage. Explosives were delivered and properly stored in the magazines. Two semi-permanent markers were surveyed in by a professional land surveyor.
- 6.2 HFA's main workforce mobilized to the site on 11 May, and field work began on 13 May 1998 in grid A-1 and A-2. Field activities were canceled on 12 May due to heavy rain and high winds. On 12 and 13 May the local media visited the site and were provided a project briefing, information on the buried ordnance, a demonstration of search activities, and the opportunity to take pictures.
- 6.3 During the course of the project removal activities were conducted on 7.5 days, and a total of 212 ordnance items were recovered from the 2.5 acre site. All of the items recovered were explosively vented, and none were found to contain any explosive or explosive residue. A complete accounting of the ordnance recovered and disposed of is contained in Appendix D.
- 6.4 All personnel and equipment performed satisfactorily. There were no lost work days due to accidents or injuries. One half day was lost due to weather, and two half days were lost to local media interest. More practice ordnance items were located and disposed of than anticipated and the project was completed on schedule. HFA completed all intrusive clearance activities on 20 May, and demobilized the site on 22 May 1998.

#### 7 CONCLUSIONS

- 7.1 HFA cleared the three grids (Cells A-27, A-28, and A-29) that Parsons ES designated as the practice ordnance burial trench to a depth of four feet. HFA also cleared the area within the four markers placed by NPS in February 1998 to a depth of four feet. HFA placed a network of twelve grids that overlapped these two areas, and cleared them to a depth of four feet.
- 7.2 Based upon the results of HFA's removal activities and CEHNC's QA check of the grids, see Appendix D, a "Certificate of Clearance", can be issued for the 2.41 acres as depicted on the site map at Appendix B.
- 7.3 The daily cooperation, and support provided by Chief Ranger John Burns and all of the NPS personnel at Assateague Island National Seashore were instrumental in the completion of this project and was greatly appreciated.

#### 8 **RECOMMENDATIONS**

- 8.1 Based upon the results of the removal action HFA recommends that no further UXO activities be conducted.
- 8.2 During the removal action, two, 2.25 inch rockets were discovered on the surface, without the aid of a magnetometer. HFA recommends that if any further ordnance items are located on the island, the nearest Park Ranger, or the local National Park Service Office be immediately notified.