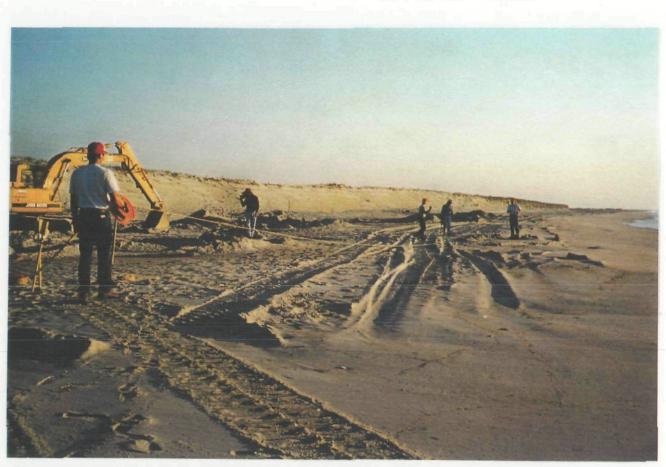

#### 2 **DISCUSSION**

- 2.1 On 4 May 1998, HFA mobilized two UXO personnel to the project site to begin site set-up activities. A meeting was held with Chief Ranger Burns to discuss the work schedule and pick-up government equipment that had been shipped to the NPS office for HFA's use during the project. The following day the surveyor's arrived on site and began laying in the grid network. While setting the control points, the surveyors realized the coordinates for the contaminated area was the same as the coordinates for the burial pit discovered by Parsons ES in 1994. HFA immediately notified the CEHNC Project Manager, Mr. Glenn Earhart, (see the memorandum at the end of Appendix A). Since the area included the area marked by NPS in February, CEHNC determined the grid network should overlay the burial trench, and include a buffer to the north and south approximately 100 ft.
- 2.2 Two explosive storage magazines were delivered to the site, placed in a secure area, and grounded on the morning of 6 May 1998. Later, explosives were delivered to the site and placed into the magazines. On 11 May 1998 the main workforce mobilized to the site.
- 2.3 On 12 May intrusive activities were scheduled to begin and Media Day was held by the Baltimore District's Public Affairs Officer. Due to weather conditions, high wind and rain, intrusive activities were canceled and the media briefing was held in the main NPS office. The Baltimore District's Project Manager, Miss Sheila Bloom, CEHNC's Project Manager, Mr. Glenn Earhart, Chief Ranger Burns, HFA's Project Manager, and the CEHNC Safety Specialist, met with the local press. An overview of the project including a brief history of the site, pictures of recovered ordnance from similar projects and the project's objectives were presented. The possible hazards of the ordnance, and the procedures HFA would use to ensure it was safe prior to disposal were explained and discussed. A question and answer session was held and more details of the project were provided.
- 2.4 On 13 May 1998 the weather subsided and intrusive activities began in grid A-1. The wind continued to blow from the east, pushing the tide in farther than normal. This unusually high tide covered most of the work area and only the most westerly grids were able to be searched. At 1100 hrs., HFA was notified by the Baltimore District's Public Affairs Officer that the local press were on their way to the site to take pictures and interview the UXO personnel.
- 2.5 At approximately 1130 hrs. the first of three press groups began arriving. The CEHNC Safety Specialist and HFA's Senior UXO Supervisor provided the press with information on the project and the type of ordnance expected to be recovered. In addition, HFA personnel demonstrated for three local television stations, the procedures used to search an area and mark the contacts. This demonstration included, laying out ropes within a grid to define search lanes, searching the lanes with magnetometers, and marking each contact with a small flag. This demonstration was repeated for each press group that arrived, a total of three times.

- 2.6 The area searched the first day was the buffer to the extreme west of the area and no ordnance items were located. Removal activities continued and each day thereafter resulted in the location and removal of practice ordnance items. Each item located was visually inspected, then explosively vented to ensure it contained no explosives or explosive residue.
- 2.7 While providing security during demolition operations on 18 May 1998, a UXO Specialist discovered a practice 2.25" Rocket laying on the surface. It was approximately 356 ft. southwest of the project area. On 19 May a second practice 2.25" Rocket was discovered in the same direction but at 969 ft. Both rockets were explosively vented and did not contain any explosives or explosive residue. HFA surveyed in the location where both rockets were discovered with a total station. These coordinates are shown on the map located in Appendix B.
- 2.8 On 20 May 1998, HFA completed all intrusive clearance operations, and the explosive venting of all practice ordnance recovered. Prior to demobilizing the site HFA returned the clearance area to it's original condition, cleaned and inventoried all GFE, turned in all of the OE and Non-OE scrap recovered and shipped the remaining jet perforators to the CEHNC project at Griffiss AFB, NY.
- 2.9 During the course of the project removal activities resulted in the removal of 212 practice ordnance items. The majority of the practice ordnance items were recovered from four burial pits located in grids B-3 and B-4, see the map at Figure 2-1, and grid sheet in Appendix D. All of these items were visually inspected, explosively vented with jet perforators, and reinspected by eight UXO qualified persons. Each item was then cut in half with an emergency access saw. None of the ordnance items recovered were found to contain explosives or explosive residue. The specific type and quantity of practice ordnance items located and removed can be found in the body, tables, and appendices of this report. Site security, general field support, equipment storage and office space was provided by Assateague Island National Park Service Personnel.