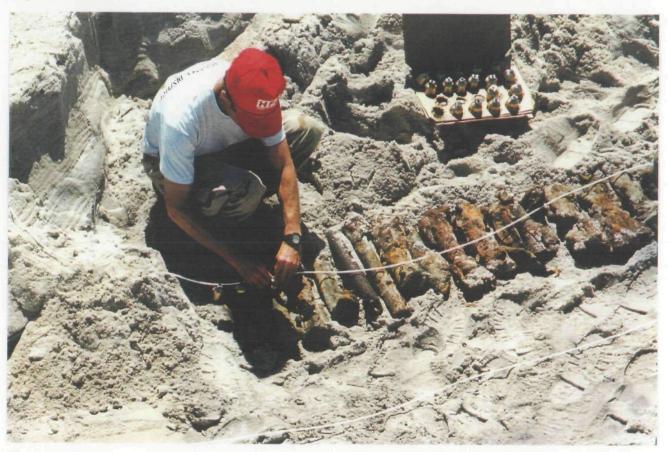

- 2.6 The area searched the first day was the buffer to the extreme west of the area and no ordnance items were located. Removal activities continued and each day thereafter resulted in the location and removal of practice ordnance items. Each item located was visually inspected, then explosively vented to ensure it contained no explosives or explosive residue.
- 2.7 While providing security during demolition operations on 18 May 1998, a UXO Specialist discovered a practice 2.25" Rocket laying on the surface. It was approximately 356 ft. southwest of the project area. On 19 May a second practice 2.25" Rocket was discovered in the same direction but at 969 ft. Both rockets were explosively vented and did not contain any explosives or explosive residue. HFA surveyed in the location where both rockets were discovered with a total station. These coordinates are shown on the map located in Appendix B.
- 2.8 On 20 May 1998, HFA completed all intrusive clearance operations, and the explosive venting of all practice ordnance recovered. Prior to demobilizing the site HFA returned the clearance area to it's original condition, cleaned and inventoried all GFE, turned in all of the OE and Non-OE scrap recovered and shipped the remaining jet perforators to the CEHNC project at Griffiss AFB, NY.
- 2.9 During the course of the project removal activities resulted in the removal of 212 practice ordnance items. The majority of the practice ordnance items were recovered from four burial pits located in grids B-3 and B-4, see the map at Figure 2-1, and grid sheet in Appendix D. All of these items were visually inspected, explosively vented with jet perforators, and reinspected by eight UXO qualified persons. Each item was then cut in half with an emergency access saw. None of the ordnance items recovered were found to contain explosives or explosive residue. The specific type and quantity of practice ordnance items located and removed can be found in the body, tables, and appendices of this report. Site security, general field support, equipment storage and office space was provided by Assateague Island National Park Service Personnel.