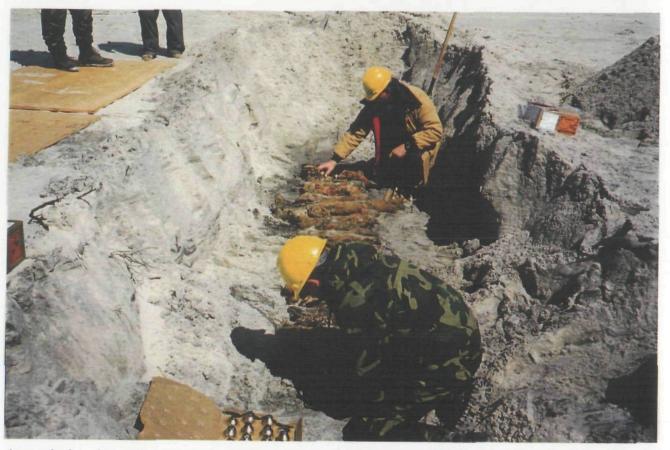

- 2.6 The area searched the first day was the buffer to the extreme west of the area and no ordnance items were located. Removal activities continued and each day thereafter resulted in the location and removal of practice ordnance items. Each item located was visually inspected, then explosively vented to ensure it contained no explosives or explosive residue.
- 2.7 While providing security during demolition operations on 18 May 1998, a UXO Specialist discovered a practice 2.25" Rocket laying on the surface. It was approximately 356 ft. southwest of the project area. On 19 May a second practice 2.25" Rocket was discovered in the same direction but at 969 ft. Both rockets were explosively vented and did not contain any explosives or explosive residue. HFA surveyed in the location where both rockets were discovered with a total station. These coordinates are shown on the map located in Appendix B.
- 2.8 On 20 May 1998, HFA completed all intrusive clearance operations, and the explosive venting of all practice ordnance recovered. Prior to demobilizing the site HFA returned the clearance area to it's original condition, cleaned and inventoried all GFE, turned in all of the OE and Non-OE scrap recovered and shipped the remaining jet perforators to the CEHNC project at Griffiss AFB, NY.
- 2.9 During the course of the project removal activities resulted in the removal of 212 practice ordnance items. The majority of the practice ordnance items were recovered from four burial pits located in grids B-3 and B-4, see the map at Figure 2-1, and grid sheet in Appendix D. All of these items were visually inspected, explosively vented with jet perforators, and reinspected by eight UXO qualified persons. Each item was then cut in half with an emergency access saw. None of the ordnance items recovered were found to contain explosives or explosive residue. The specific type and quantity of practice ordnance items located and removed can be found in the body, tables, and appendices of this report. Site security, general field support, equipment storage and office space was provided by Assateague Island National Park Service Personnel.