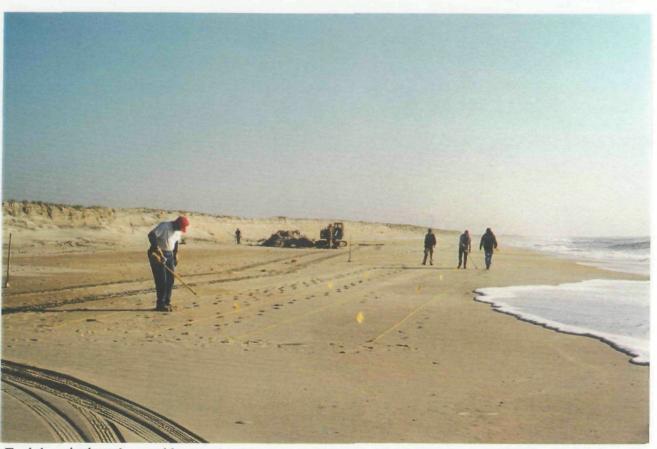

#### 2 **DISCUSSION**

- 2.1 On 4 May 1998, HFA mobilized two UXO personnel to the project site to begin site set-up activities. A meeting was held with Chief Ranger Burns to discuss the work schedule and pick-up government equipment that had been shipped to the NPS office for HFA's use during the project. The following day the surveyor's arrived on site and began laying in the grid network. While setting the control points, the surveyors realized the coordinates for the contaminated area was the same as the coordinates for the burial pit discovered by Parsons ES in 1994. HFA immediately notified the CEHNC Project Manager, Mr. Glenn Earhart, (see the memorandum at the end of Appendix A). Since the area included the area marked by NPS in February, CEHNC determined the grid network should overlay the burial trench, and include a buffer to the north and south approximately 100 ft.
- 2.2 Two explosive storage magazines were delivered to the site, placed in a secure area, and grounded on the morning of 6 May 1998. Later, explosives were delivered to the site and placed into the magazines. On 11 May 1998 the main workforce mobilized to the site.
- 2.3 On 12 May intrusive activities were scheduled to begin and Media Day was held by the Baltimore District's Public Affairs Officer. Due to weather conditions, high wind and rain, intrusive activities were canceled and the media briefing was held in the main NPS office. The Baltimore District's Project Manager, Miss Sheila Bloom, CEHNC's Project Manager, Mr. Glenn Earhart, Chief Ranger Burns, HFA's Project Manager, and the CEHNC Safety Specialist, met with the local press. An overview of the project including a brief history of the site, pictures of recovered ordnance from similar projects and the project's objectives were presented. The possible hazards of the ordnance, and the procedures HFA would use to ensure it was safe prior to disposal were explained and discussed. A question and answer session was held and more details of the project were provided.
- 2.4 On 13 May 1998 the weather subsided and intrusive activities began in grid A-1. The wind continued to blow from the east, pushing the tide in farther than normal. This unusually high tide covered most of the work area and only the most westerly grids were able to be searched. At 1100 hrs., HFA was notified by the Baltimore District's Public Affairs Officer that the local press were on their way to the site to take pictures and interview the UXO personnel.
- 2.5 At approximately 1130 hrs. the first of three press groups began arriving. The CEHNC Safety Specialist and HFA's Senior UXO Supervisor provided the press with information on the project and the type of ordnance expected to be recovered. In addition, HFA personnel demonstrated for three local television stations, the procedures used to search an area and mark the contacts. This demonstration included, laying out ropes within a grid to define search lanes, searching the lanes with magnetometers, and marking each contact with a small flag. This demonstration was repeated for each press group that arrived, a total of three times.

- 2.6 The area searched the first day was the buffer to the extreme west of the area and no ordnance items were located. Removal activities continued and each day thereafter resulted in the location and removal of practice ordnance items. Each item located was visually inspected, then explosively vented to ensure it contained no explosives or explosive residue.
- 2.7 While providing security during demolition operations on 18 May 1998, a UXO Specialist discovered a practice 2.25" Rocket laying on the surface. It was approximately 356 ft. southwest of the project area. On 19 May a second practice 2.25" Rocket was discovered in the same direction but at 969 ft. Both rockets were explosively vented and did not contain any explosives or explosive residue. HFA surveyed in the location where both rockets were discovered with a total station. These coordinates are shown on the map located in Appendix B.
- 2.8 On 20 May 1998, HFA completed all intrusive clearance operations, and the explosive venting of all practice ordnance recovered. Prior to demobilizing the site HFA returned the clearance area to it's original condition, cleaned and inventoried all GFE, turned in all of the OE and Non-OE scrap recovered and shipped the remaining jet perforators to the CEHNC project at Griffiss AFB, NY.
- 2.9 During the course of the project removal activities resulted in the removal of 212 practice ordnance items. The majority of the practice ordnance items were recovered from four burial pits located in grids B-3 and B-4, see the map at Figure 2-1, and grid sheet in Appendix D. All of these items were visually inspected, explosively vented with jet perforators, and reinspected by eight UXO qualified persons. Each item was then cut in half with an emergency access saw. None of the ordnance items recovered were found to contain explosives or explosive residue. The specific type and quantity of practice ordnance items located and removed can be found in the body, tables, and appendices of this report. Site security, general field support, equipment storage and office space was provided by Assateague Island National Park Service Personnel.