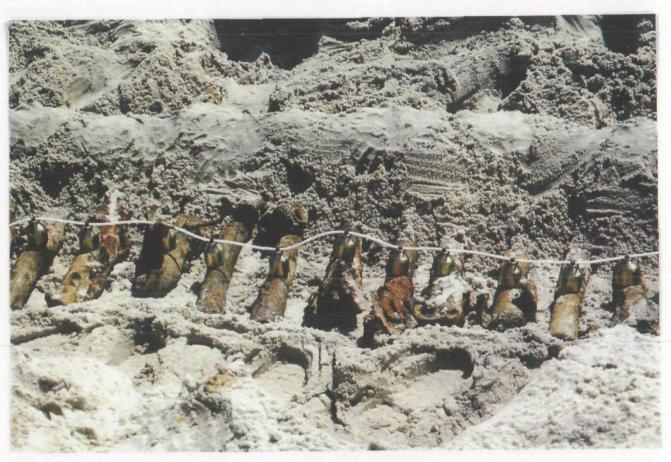

- 2.6 The area searched the first day was the buffer to the extreme west of the area and no ordnance items were located. Removal activities continued and each day thereafter resulted in the location and removal of practice ordnance items. Each item located was visually inspected, then explosively vented to ensure it contained no explosives or explosive residue.
- 2.7 While providing security during demolition operations on 18 May 1998, a UXO Specialist discovered a practice 2.25" Rocket laying on the surface. It was approximately 356 ft. southwest of the project area. On 19 May a second practice 2.25" Rocket was discovered in the same direction but at 969 ft. Both rockets were explosively vented and did not contain any explosives or explosive residue. HFA surveyed in the location where both rockets were discovered with a total station. These coordinates are shown on the map located in Appendix B.
- 2.8 On 20 May 1998, HFA completed all intrusive clearance operations, and the explosive venting of all practice ordnance recovered. Prior to demobilizing the site HFA returned the clearance area to it's original condition, cleaned and inventoried all GFE, turned in all of the OE and Non-OE scrap recovered and shipped the remaining jet perforators to the CEHNC project at Griffiss AFB, NY.
- 2.9 During the course of the project removal activities resulted in the removal of 212 practice ordnance items. The majority of the practice ordnance items were recovered from four burial pits located in grids B-3 and B-4, see the map at Figure 2-1, and grid sheet in Appendix D. All of these items were visually inspected, explosively vented with jet perforators, and reinspected by eight UXO qualified persons. Each item was then cut in half with an emergency access saw. None of the ordnance items recovered were found to contain explosives or explosive residue. The specific type and quantity of practice ordnance items located and removed can be found in the body, tables, and appendices of this report. Site security, general field support, equipment storage and office space was provided by Assateague Island National Park Service Personnel.