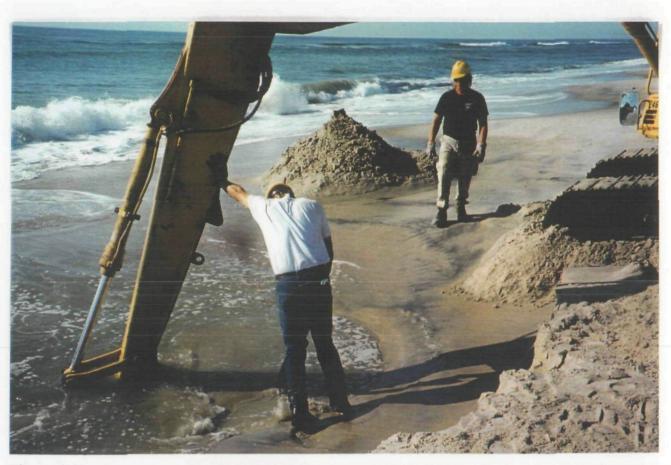

#### 2 **DISCUSSION**

- 2.1 On 4 May 1998, HFA mobilized two UXO personnel to the project site to begin site set-up activities. A meeting was held with Chief Ranger Burns to discuss the work schedule and pick-up government equipment that had been shipped to the NPS office for HFA's use during the project. The following day the surveyor's arrived on site and began laying in the grid network. While setting the control points, the surveyors realized the coordinates for the contaminated area was the same as the coordinates for the burial pit discovered by Parsons ES in 1994. HFA immediately notified the CEHNC Project Manager, Mr. Glenn Earhart, (see the memorandum at the end of Appendix A). Since the area included the area marked by NPS in February, CEHNC determined the grid network should overlay the burial trench, and include a buffer to the north and south approximately 100 ft.
- 2.2 Two explosive storage magazines were delivered to the site, placed in a secure area, and grounded on the morning of 6 May 1998. Later, explosives were delivered to the site and placed into the magazines. On 11 May 1998 the main workforce mobilized to the site.
- 2.3 On 12 May intrusive activities were scheduled to begin and Media Day was held by the Baltimore District's Public Affairs Officer. Due to weather conditions, high wind and rain, intrusive activities were canceled and the media briefing was held in the main NPS office. The Baltimore District's Project Manager, Miss Sheila Bloom, CEHNC's Project Manager, Mr. Glenn Earhart, Chief Ranger Burns, HFA's Project Manager, and the CEHNC Safety Specialist, met with the local press. An overview of the project including a brief history of the site, pictures of recovered ordnance from similar projects and the project's objectives were presented. The possible hazards of the ordnance, and the procedures HFA would use to ensure it was safe prior to disposal were explained and discussed. A question and answer session was held and more details of the project were provided.
- 2.4 On 13 May 1998 the weather subsided and intrusive activities began in grid A-1. The wind continued to blow from the east, pushing the tide in farther than normal. This unusually high tide covered most of the work area and only the most westerly grids were able to be searched. At 1100 hrs., HFA was notified by the Baltimore District's Public Affairs Officer that the local press were on their way to the site to take pictures and interview the UXO personnel.
- 2.5 At approximately 1130 hrs. the first of three press groups began arriving. The CEHNC Safety Specialist and HFA's Senior UXO Supervisor provided the press with information on the project and the type of ordnance expected to be recovered. In addition, HFA personnel demonstrated for three local television stations, the procedures used to search an area and mark the contacts. This demonstration included, laying out ropes within a grid to define search lanes, searching the lanes with magnetometers, and marking each contact with a small flag. This demonstration was repeated for each press group that arrived, a total of three times.

- 2.6 The area searched the first day was the buffer to the extreme west of the area and no ordnance items were located. Removal activities continued and each day thereafter resulted in the location and removal of practice ordnance items. Each item located was visually inspected, then explosively vented to ensure it contained no explosives or explosive residue.
- 2.7 While providing security during demolition operations on 18 May 1998, a UXO Specialist discovered a practice 2.25" Rocket laying on the surface. It was approximately 356 ft. southwest of the project area. On 19 May a second practice 2.25" Rocket was discovered in the same direction but at 969 ft. Both rockets were explosively vented and did not contain any explosives or explosive residue. HFA surveyed in the location where both rockets were discovered with a total station. These coordinates are shown on the map located in Appendix B.
- 2.8 On 20 May 1998, HFA completed all intrusive clearance operations, and the explosive venting of all practice ordnance recovered. Prior to demobilizing the site HFA returned the clearance area to it's original condition, cleaned and inventoried all GFE, turned in all of the OE and Non-OE scrap recovered and shipped the remaining jet perforators to the CEHNC project at Griffiss AFB, NY.
- 2.9 During the course of the project removal activities resulted in the removal of 212 practice ordnance items. The majority of the practice ordnance items were recovered from four burial pits located in grids B-3 and B-4, see the map at Figure 2-1, and grid sheet in Appendix D. All of these items were visually inspected, explosively vented with jet perforators, and reinspected by eight UXO qualified persons. Each item was then cut in half with an emergency access saw. None of the ordnance items recovered were found to contain explosives or explosive residue. The specific type and quantity of practice ordnance items located and removed can be found in the body, tables, and appendices of this report. Site security, general field support, equipment storage and office space was provided by Assateague Island National Park Service Personnel.