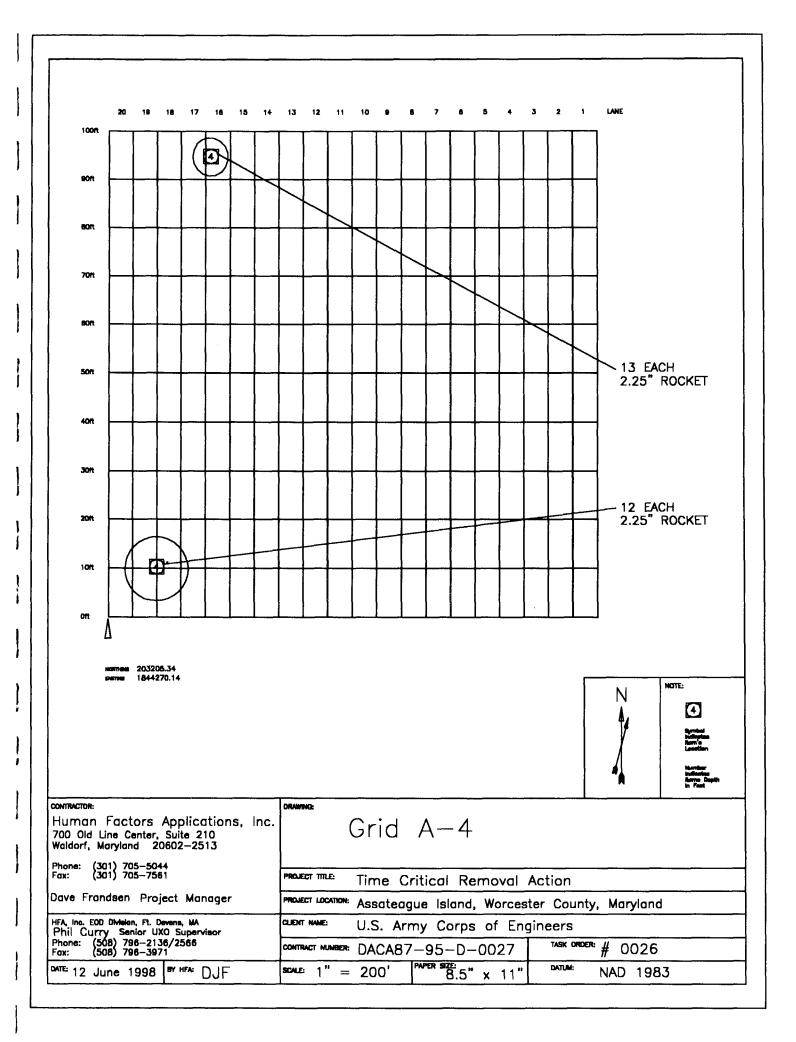

## FIGURE 2-1

PRACTICE ORDNANCE BURIAL PITS

| GRID       | NORTHING  | EASTING                                                                                                         |
|------------|-----------|-----------------------------------------------------------------------------------------------------------------|
| A1         | 202920.05 | 1844177.97                                                                                                      |
| A2         | 203015.14 | 1844208.28                                                                                                      |
| EA         | 203110.24 | 1844239.21                                                                                                      |
| A4         | 203205.34 | 1844270.14                                                                                                      |
| A5         | 203300.43 | 1844300.45                                                                                                      |
| AG         | 203395.52 | 1844332.01                                                                                                      |
| B1         | 202896.79 | 1844248.65                                                                                                      |
| <b>B</b> 5 | 202991.95 | 1844280.23                                                                                                      |
| B3         | 203087.04 | 1844311.16                                                                                                      |
| <b>B</b> 4 | 203182.26 | 1844340.47                                                                                                      |
| <b>B</b> 5 | 203277.23 | 1844371.77                                                                                                      |
| <b>B</b> 6 | 203372.33 | 1844403.95                                                                                                      |
|            |           | the second se |

#### 6 SUMMARY

- 6.1 Field work for this Time Critical Ordnance Removal Project began on 4 May 1998 when HFA mobilized two personnel to Assateague Island National Seashore and began surveying the project area and arranging for support facilities. Two explosive storage magazines were delivered and grounded. Lightning protection was installed on the magazines and they were certified for explosive storage. Explosives were delivered and properly stored in the magazines. Two semi-permanent markers were surveyed in by a professional land surveyor.
- 6.2 HFA's main workforce mobilized to the site on 11 May, and field work began on 13 May 1998 in grid A-1 and A-2. Field activities were canceled on 12 May due to heavy rain and high winds. On 12 and 13 May the local media visited the site and were provided a project briefing, information on the buried ordnance, a demonstration of search activities, and the opportunity to take pictures.
- 6.3 During the course of the project removal activities were conducted on 7.5 days, and a total of 212 ordnance items were recovered from the 2.5 acre site. All of the items recovered were explosively vented, and none were found to contain any explosive or explosive residue. A complete accounting of the ordnance recovered and disposed of is contained in Appendix D.
- 6.4 All personnel and equipment performed satisfactorily. There were no lost work days due to accidents or injuries. One half day was lost due to weather, and two half days were lost to local media interest. More practice ordnance items were located and disposed of than anticipated and the project was completed on schedule. HFA completed all intrusive clearance activities on 20 May, and demobilized the site on 22 May 1998.