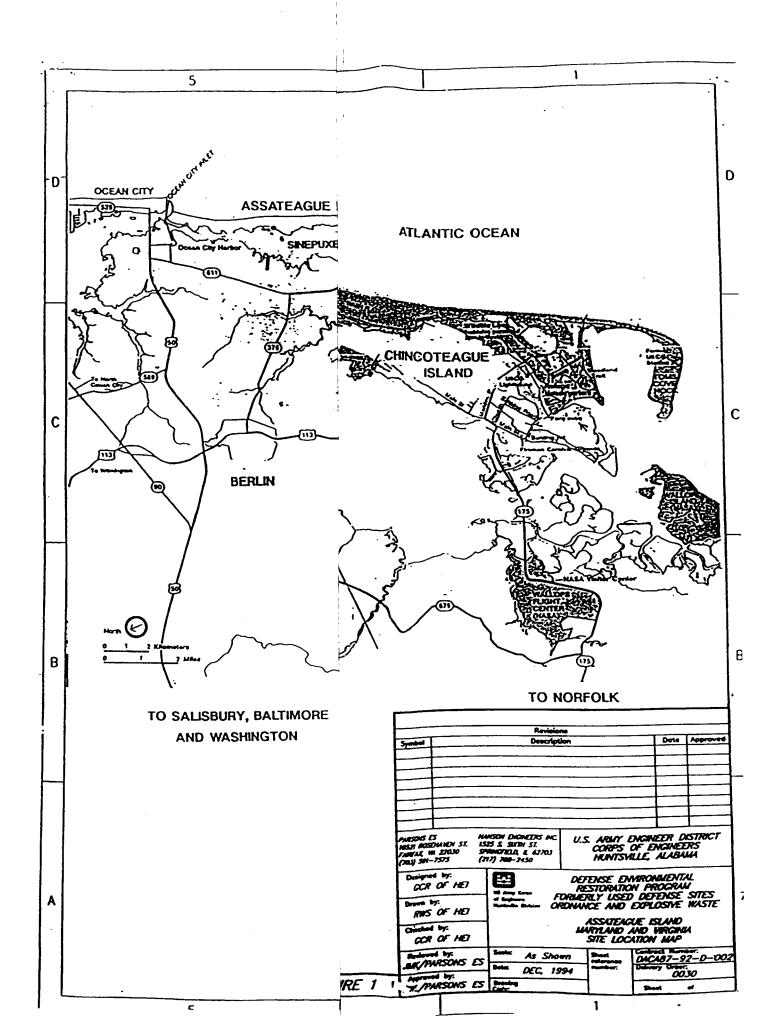

#### 1 INTRODUCTION

- 1.1 Human Factors Applications, Inc. (HFA) under contract to the U.S. Army Corps of Engineers, Huntsville Center (CEHNC) for Ordnance and Explosives (OE), Remediation of Sites in the Continental United States, (CONUS), performed an Ordnance and Explosives (OE) Time Critical Removal Action at Assateague Island, Worcester County, Maryland, see the Scope of Work in Appendix A. The work required under this Scope of Work (SOW) falls under the Defense Environmental Restoration Program Formerly Used Defense Sites (DERP-FUDS). Ordnance and Explosives (OE) exist on property formerly owned by the Department of the Army.
- 1.2 Assateague Island consists of approximately 17,552 acres and is located in two states, Maryland and Virginia. 8,018 acres of the Island is in Worcester County, Maryland, and 9,534 Acres is in Accomack County, Virginia. The U.S. National Park Service (NPS) owns 6,900 acres in Maryland and 205 acres in Virginia that comprise the Assateague Island National Seashore.
- 1.3 In 1994, Parsons Engineering and Science Corporation, under contract to the U.S. Army Corps of Engineers, Huntsville Division, conducted a Site Investigation at Assateague Island. All ordnance items discovered during the investigation were inert munitions scrap, generally in rusted and deteriorated condition. Additionally, no live ordnance items were found during previous investigations. As a result, no further action was recommended at Assateague Island.
- 1.4 During the sampling investigation, Parsons ES discovered and removed numerous practice ordnance items. None of these ordnance items were live, or found to contain explosives. After discussions with CEHNC, it was determined the location of the burial pit would be marked within their grid system, and left buried since no live ordnance had been discovered during the EE/CA ordnance sampling project.
- 1.5 In February 1998, NPS personnel assumed the ordnance items discovered on the beach had been washed ashore by the storm. This assumption is what the SOW and HFA's Work and Safety Plan was based upon. But when the surveyors began to survey in the position NPS personnel had marked in February, it turned out to be the same location where the practice ordnance burial pit was discovered in 1994.