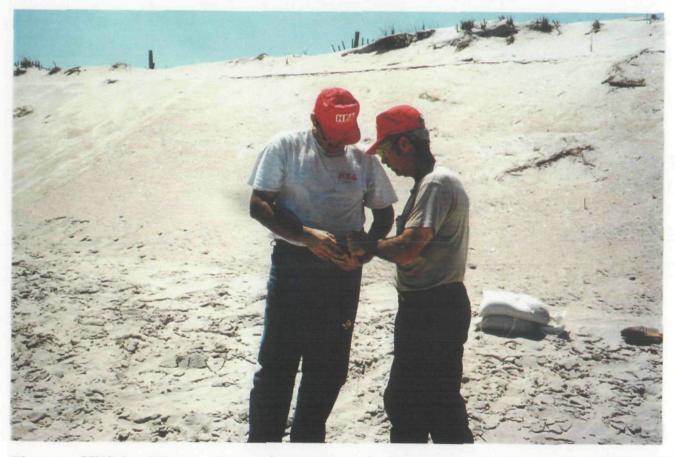

ecialist begin to remove several practice ordnance items from the track hoe bucket.



After the practice ordnance items are recovered and visually inspected, they are placed into a shallow trench and prepared for explosive venting. This is done to ensure there is no explosive residue left in the items.



An explosive charge known as a jet perforator is used to blow a small hole through each piece of practice ordnance.



Some of the practice ordnance items required two jet perforators to ensure the item did not contain any explosive residue.

IJ

U



The jet perforator contains approximately 34 grams of explosives and is set off by placing detonating cord over the perforators small detonator.



The detonating cord is strung through each perforator and then attached to a blasting cap.



These two UXO Specialist are using a galvanometer to check the bridge wire of the blasting cap to ensure it is intact and has the correct resistance to explode the explosive when it charged with electricity.



1

]

]

1

U

This UXO Specialist is using an electronic blasting machine to initiate the blasting cap and explode the perforators.



This 5 inch warhead has been shot with a jet perforator, note the small hole. The explosion also knocks all the rust and debris from the round also.



In the foreground is a 2.25 inch rocket. The two items to the rear are 5 inch warheads. These warheads are fitted to a 3.5 in rocket motor, not shown in the picture.

]



After the practice ordnance items were explosively vented they were re-inspected and place in the back of a pickup truck for te