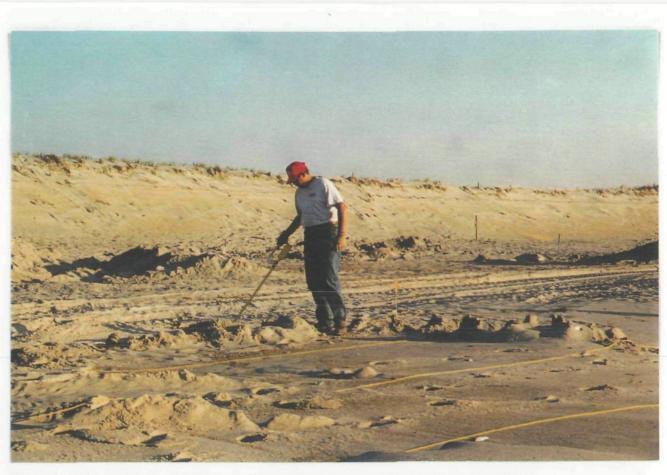

#### 2 **DISCUSSION**

- 2.1 On 4 May 1998, HFA mobilized two UXO personnel to the project site to begin site set-up activities. A meeting was held with Chief Ranger Burns to discuss the work schedule and pick-up government equipment that had been shipped to the NPS office for HFA's use during the project. The following day the surveyor's arrived on site and began laying in the grid network. While setting the control points, the surveyors realized the coordinates for the contaminated area was the same as the coordinates for the burial pit discovered by Parsons ES in 1994. HFA immediately notified the CEHNC Project Manager, Mr. Glenn Earhart, (see the memorandum at the end of Appendix A). Since the area included the area marked by NPS in February, CEHNC determined the grid network should overlay the burial trench, and include a buffer to the north and south approximately 100 ft.
- 2.2 Two explosive storage magazines were delivered to the site, placed in a secure area, and grounded on the morning of 6 May 1998. Later, explosives were delivered to the site and placed into the magazines. On 11 May 1998 the main workforce mobilized to the site.
- 2.3 On 12 May intrusive activities were scheduled to begin and Media Day was held by the Baltimore District's Public Affairs Officer. Due to weather conditions, high wind and rain, intrusive activities were canceled and the media briefing was held in the main NPS office. The Baltimore District's Project Manager, Miss Sheila Bloom, CEHNC's Project Manager, Mr. Glenn Earhart, Chief Ranger Burns, HFA's Project Manager, and the CEHNC Safety Specialist, met with the local press. An overview of the project including a brief history of the site, pictures of recovered ordnance from similar projects and the project's objectives were presented. The possible hazards of the ordnance, and the procedures HFA would use to ensure it was safe prior to disposal were explained and discussed. A question and answer session was held and more details of the project were provided.
- 2.4 On 13 May 1998 the weather subsided and intrusive activities began in grid A-1. The wind continued to blow from the east, pushing the tide in farther than normal. This unusually high tide covered most of the work area and only the most westerly grids were able to be searched. At 1100 hrs., HFA was notified by the Baltimore District's Public Affairs Officer that the local press were on their way to the site to take pictures and interview the UXO personnel.
- 2.5 At approximately 1130 hrs. the first of three press groups began arriving. The CEHNC Safety Specialist and HFA's Senior UXO Supervisor provided the press with information on the project and the type of ordnance expected to be recovered. In addition, HFA personnel demonstrated for three local television stations, the procedures used to search an area and mark the contacts. This demonstration included, laying out ropes within a grid to define search lanes, searching the lanes with magnetometers, and marking each contact with a small flag. This demonstration was repeated for each press group that arrived, a total of three times.

- 2.6 The area searched the first day was the buffer to the extreme west of the area and no ordnance items were located. Removal activities continued and each day thereafter resulted in the location and removal of practice ordnance items. Each item located was visually inspected, then explosively vented to ensure it contained no explosives or explosive residue.
- 2.7 While providing security during demolition operations on 18 May 1998, a UXO Specialist discovered a practice 2.25" Rocket laying on the surface. It was approximately 356 ft. southwest of the project area. On 19 May a second practice 2.25" Rocket was discovered in the same direction but at 969 ft. Both rockets were explosively vented and did not contain any explosives or explosive residue. HFA surveyed in the location where both rockets were discovered with a total station. These coordinates are shown on the map located in Appendix B.
- 2.8 On 20 May 1998, HFA completed all intrusive clearance operations, and the explosive venting of all practice ordnance recovered. Prior to demobilizing the site HFA returned the clearance area to it's original condition, cleaned and inventoried all GFE, turned in all of the OE and Non-OE scrap recovered and shipped the remaining jet perforators to the CEHNC project at Griffiss AFB, NY.
- 2.9 During the course of the project removal activities resulted in the removal of 212 practice ordnance items. The majority of the practice ordnance items were recovered from four burial pits located in grids B-3 and B-4, see the map at Figure 2-1, and grid sheet in Appendix D. All of these items were visually inspected, explosively vented with jet perforators, and reinspected by eight UXO qualified persons. Each item was then cut in half with an emergency access saw. None of the ordnance items recovered were found to contain explosives or explosive residue. The specific type and quantity of practice ordnance items located and removed can be found in the body, tables, and appendices of this report. Site security, general field support, equipment storage and office space was provided by Assateague Island National Park Service Personnel.