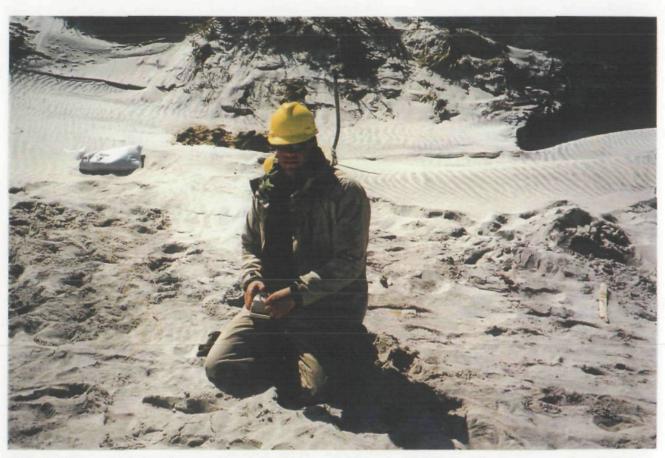

or explosive venting. This is done to ensure there is no explosive residue left in the items.



An explosive charge known as a jet perforator is used to blow a small hole through each piece of practice ordnance.



Some of the practice ordnance items required two jet perforators to ensure the item did not contain any explosive residue.

IJ

U



The jet perforator contains approximately 34 grams of explosives and is set off by placing detonating cord over the perforators small detonator.



The detonating cord is strung through each perforator and then attached to a blasting cap.



These two UXO Specialist are using a galvanometer to check the bridge wire of the blasting cap to ensure it is intact and has the correct resistance to explode the explosive when it charged with electricity.



1

]

]

1

U

This UXO Specialist is using an electronic blasting machine to initiate the blasting cap and explode the perforators.



This 5 inch warhead has been shot with a jet perforator, note the small hole. The explosion also knocks all the rust and debris from the round also.



In the foreground is a 2.25 inch rocket. The two items to the rear are 5 inch warheads. These warheads are fitted to a 3.5 in rocket motor, not shown in the picture.

]



After the practice ordnance items were explosively vented they were re-inspected and place in the back of a pickup truck for temporary storage.



At the completion of all intrusive removal activities each ordnance item was re-inspected and then cut in half with an emergency access saw to ensure no explosive residue remained. No explosi