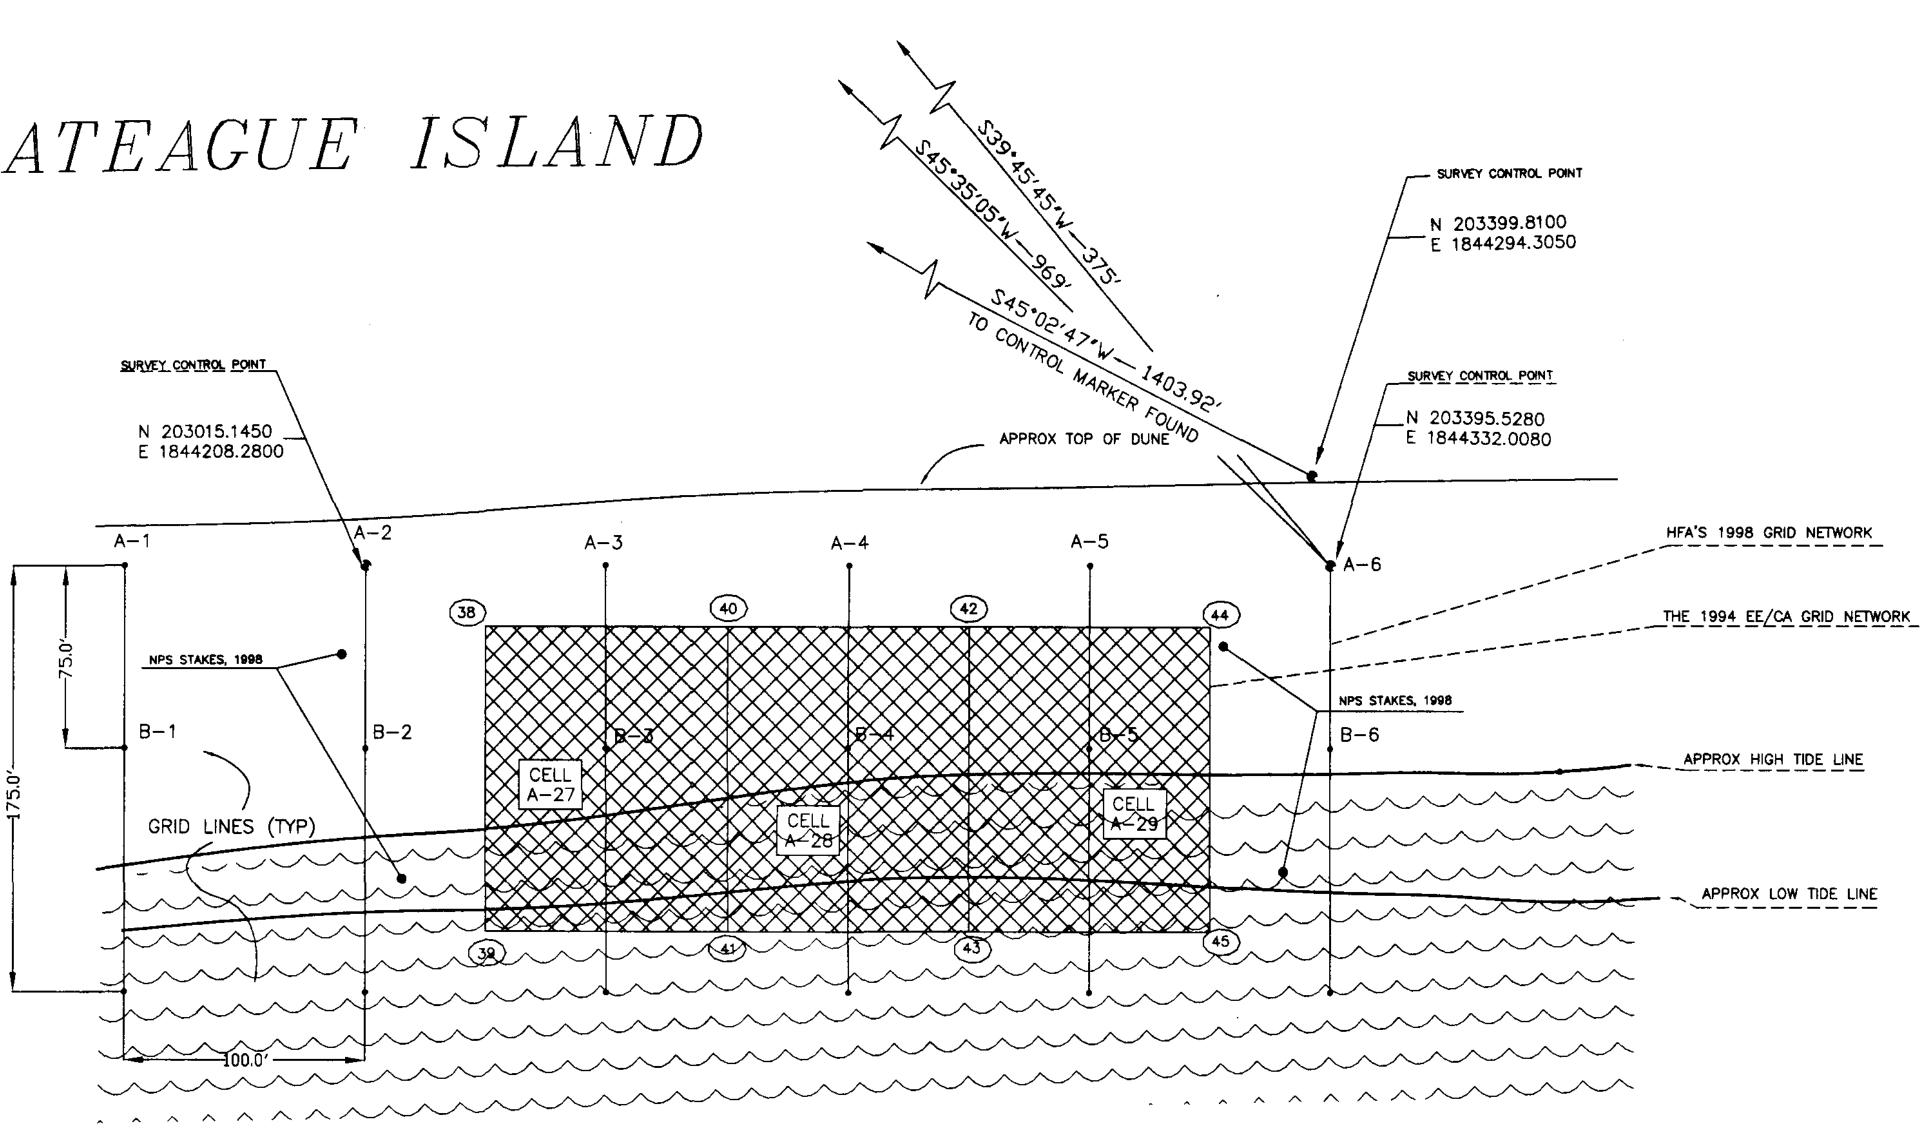

DACA87-95-D-0027 Task Order 0026 Mod 01

- 1.6 This Time Critical Removal Action pertains to approximately 2.41 acres of sand beach on the eastern shore of Assateague Island National Sea Shore. It is comprised of 12 grids; six 100 ft. x 100 ft., and six 100 ft. x 75 ft. in size. In February 1998 a major storm removed two or more feet of sand from the beach uncovering approximately 150 pieces of ordnance. National Park Service (NPS) personnel placed markers at the northern and southern boundaries of the site and called U.S. Navy EOD personnel to the site.
- 1.7 When U.S. Navy EOD personnel arrived on site and inspected the ordnance, they were not able to positively identify it as inert practice ordnance. Without positive identification of the ordnance, it was treated as live, and classified too hazardous to transport. They instructed NPS personnel to secure the area from public access, and to request assistance from the U.S. Army Corps of Engineers. After the Navy EOD personnel departed the site, high tides replaced the sand, re-burying the ordnance. All parties involved in the project assumed the ordnance was still buried at the site marked by NPS personnel.
- 1.8 On 3 April 1998, a site visit was conducted by personnel from the U.S. Army Corps of Engineers and Human Factors Applications, Inc. (HFA). All personnel met at the NPS Office and were escorted by Chief Ranger John Burns to the area of the beach where the ordnance was discovered in February. These personnel were, Mr. Glenn Earhart, CEHNC Project Manager; Ms. Sheila Bloom, CENAB Project Manager; Mr. John Brezenski, CENAB; Mr. Jim Hourica, CENAB; and Mr. Dave Frandsen, HFA Project Manager.
- 1.9 The four corner stakes placed by NPS personnel in February marked the area. It was approximately 400 ft. long, parallel to the water and approximately 100 ft. wide. No ordnance had re-surfaced since the February storm. After returning to the NPS office a short meeting was held to discuss the removal action. During the meeting it was determined that approximately three feet of sand was now covering the ordnance items, and that mechanical equipment could be used for excavation. Chief Ranger Burns requested the project be completed by 22 May 1998, the start of Memorial Day weekend, and all parties agreed. Ranger Burns also offered HFA the use of a storage shed near the work site for equipment storage.
- 1.10 The objective of this Time Critical Removal Action is to safely locate, positively identify, and dispose of all surface and subsurface UXO/OE down to 4 ft. on approximately 2.41 acres of beach property as specified in Task 4, of the Scope of Work, [See Appendix A].

## FIGURE 2-1

PRACTICE ORDNANCE BURIAL PITS

| GRID       | NORTHING  | EASTING                                                                                                         |
|------------|-----------|-----------------------------------------------------------------------------------------------------------------|
| A1         | 202920.05 | 1844177.97                                                                                                      |
| A2         | 203015.14 | 1844208.28                                                                                                      |
| EA         | 203110.24 | 1844239.21                                                                                                      |
| A4         | 203205.34 | 1844270.14                                                                                                      |
| A5         | 203300.43 | 1844300.45                                                                                                      |
| AG         | 203395.52 | 1844332.01                                                                                                      |
| B1         | 202896.79 | 1844248.65                                                                                                      |
| <b>B</b> 5 | 202991.95 | 1844280.23                                                                                                      |
| B3         | 203087.04 | 1844311.16                                                                                                      |
| <b>B</b> 4 | 203182.26 | 1844340.47                                                                                                      |
| <b>B</b> 5 | 203277.23 | 1844371.77                                                                                                      |
| <b>B</b> 6 | 203372.33 | 1844403.95                                                                                                      |
|            |           | the second se |

#### 6 SUMMARY

- 6.1 Field work for this Time Critical Ordnance Removal Project began on 4 May 1998 when HFA mobilized two personnel to Assateague Island National Seashore and began surveying the project area and arranging for support facilities. Two explosive storage magazines were delivered and grounded. Lightning protection was installed on the magazines and they were certified for explosive storage. Explosives were delivered and properly stored in the magazines. Two semi-permanent markers were surveyed in by a professional land surveyor.
- 6.2 HFA's main workforce mobilized to the site on 11 May, and field work began on 13 May 1998 in grid A-1 and A-2. Field activities were canceled on 12 May due to heavy rain and high winds. On 12 and 13 May the local media visited the site and were provided a project briefing, information on the buried ordnance, a demonstration of search activities, and the opportunity to take pictures.
- 6.3 During the course of the project removal activities were conducted on 7.5 days, and a total of 212 ordnance items were recovered from the 2.5 acre site. All of the items recovered were explosively vented, and none were found to contain any explosive or explosive residue. A complete accounting of the ordnance recovered and disposed of is contained in Appendix D.
- 6.4 All personnel and equipment performed satisfactorily. There were no lost work days due to accidents or injuries. One half day was lost due to weather, and two half days were lost to local media interest. More practice ordnance items were located and disposed of than anticipated and the project was completed on schedule. HFA completed all intrusive clearance activities on 20 May, and demobilized the site on 22 May 1998.

#### 7 CONCLUSIONS

- 7.1 HFA cleared the three grids (Cells A-27, A-28, and A-29) that Parsons ES designated as the practice ordnance burial trench to a depth of four feet. HFA also cleared the area within the four markers placed by NPS in February 1998 to a depth of four feet. HFA placed a network of twelve grids that overlapped these two areas, and cleared them to a depth of four feet.
- 7.2 Based upon the results of HFA's removal activities and CEHNC's QA check of the grids, see Appendix D, a "Certificate of Clearance", can be issued for the 2.41 acres as depicted on the site map at Appendix B.
- 7.3 The daily cooperation, and support provided by Chief Ranger John Burns and all of the NPS personnel at Assateague Island National Seashore were instrumental in the completion of this project and was greatly appreciated.