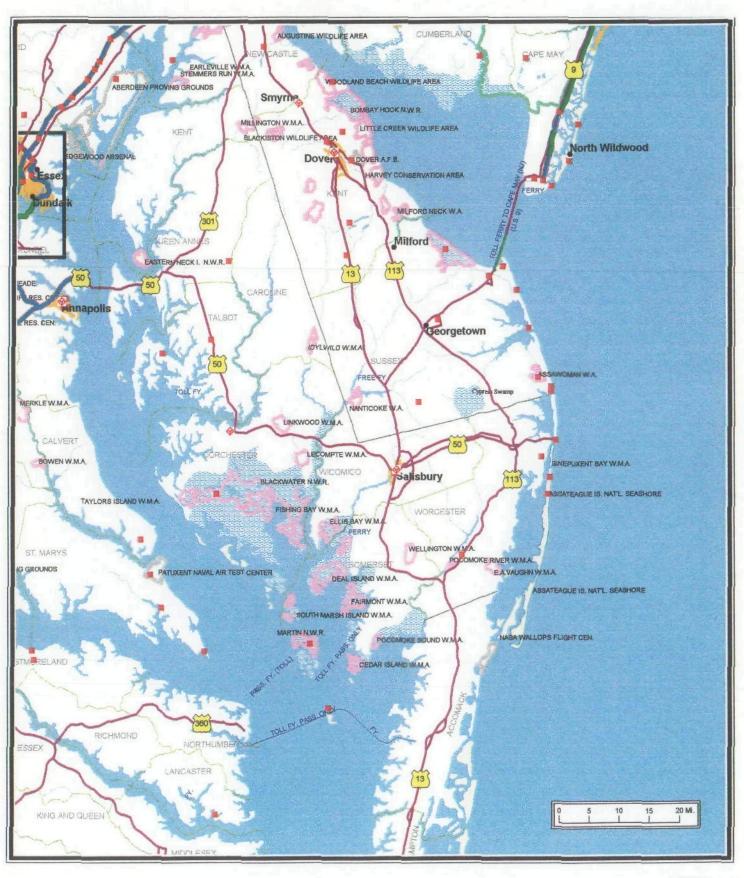

#### PREPARED FOR:

#### 1 INTRODUCTION

- 1.1 Human Factors Applications, Inc. (HFA) under contract to the U.S. Army Corps of Engineers, Huntsville Center (CEHNC) for Ordnance and Explosives (OE), Remediation of Sites in the Continental United States, (CONUS), performed an Ordnance and Explosives (OE) Time Critical Removal Action at Assateague Island, Worcester County, Maryland, see the Scope of Work in Appendix A. The work required under this Scope of Work (SOW) falls under the Defense Environmental Restoration Program Formerly Used Defense Sites (DERP-FUDS). Ordnance and Explosives (OE) exist on property formerly owned by the Department of the Army.
- 1.2 Assateague Island consists of approximately 17,552 acres and is located in two states, Maryland and Virginia. 8,018 acres of the Island is in Worcester County, Maryland, and 9,534 Acres is in Accomack County, Virginia. The U.S. National Park Service (NPS) owns 6,900 acres in Maryland and 205 acres in Virginia that comprise the Assateague Island National Seashore.
- 1.3 In 1994, Parsons Engineering and Science Corporation, under contract to the U.S. Army Corps of Engineers, Huntsville Division, conducted a Site Investigation at Assateague Island. All ordnance items discovered during the investigation were inert munitions scrap, generally in rusted and deteriorated condition. Additionally, no live ordnance items were found during previous investigations. As a result, no further action was recommended at Assateague Island.
- 1.4 During the sampling investigation, Parsons ES discovered and removed numerous practice ordnance items. None of these ordnance items were live, or found to contain explosives. After discussions with CEHNC, it was determined the location of the burial pit would be marked within their grid system, and left buried since no live ordnance had been discovered during the EE/CA ordnance sampling project.
- 1.5 In February 1998, NPS personnel assumed the ordnance items discovered on the beach had been washed ashore by the storm. This assumption is what the SOW and HFA's Work and Safety Plan was based upon. But when the surveyors began to survey in the position NPS personnel had marked in February, it turned out to be the same location where the practice ordnance burial pit was discovered in 1994.

DACA87-95-D-0027 Task Order 0026 Mod 01

- 1.6 This Time Critical Removal Action pertains to approximately 2.41 acres of sand beach on the eastern shore of Assateague Island National Sea Shore. It is comprised of 12 grids; six 100 ft. x 100 ft., and six 100 ft. x 75 ft. in size. In February 1998 a major storm removed two or more feet of sand from the beach uncovering approximately 150 pieces of ordnance. National Park Service (NPS) personnel placed markers at the northern and southern boundaries of the site and called U.S. Navy EOD personnel to the site.
- 1.7 When U.S. Navy EOD personnel arrived on site and inspected the ordnance, they were not able to positively identify it as inert practice ordnance. Without positive identification of the ordnance, it was treated as live, and classified too hazardous to transport. They instructed NPS personnel to secure the area from public access, and to request assistance from the U.S. Army Corps of Engineers. After the Navy EOD personnel departed the site, high tides replaced the sand, re-burying the ordnance. All parties involved in the project assumed the ordnance was still buried at the site marked by NPS personnel.
- 1.8 On 3 April 1998, a site visit was conducted by personnel from the U.S. Army Corps of Engineers and Human Factors Applications, Inc. (HFA). All personnel met at the NPS Office and were escorted by Chief Ranger John Burns to the area of the beach where the ordnance was discovered in February. These personnel were, Mr. Glenn Earhart, CEHNC Project Manager; Ms. Sheila Bloom, CENAB Project Manager; Mr. John Brezenski, CENAB; Mr. Jim Hourica, CENAB; and Mr. Dave Frandsen, HFA Project Manager.
- 1.9 The four corner stakes placed by NPS personnel in February marked the area. It was approximately 400 ft. long, parallel to the water and approximately 100 ft. wide. No ordnance had re-surfaced since the February storm. After returning to the NPS office a short meeting was held to discuss the removal action. During the meeting it was determined that approximately three feet of sand was now covering the ordnance items, and that mechanical equipment could be used for excavation. Chief Ranger Burns requested the project be completed by 22 May 1998, the start of Memorial Day weekend, and all parties agreed. Ranger Burns also offered HFA the use of a storage shed near the work site for equipment storage.
- 1.10 The objective of this Time Critical Removal Action is to safely locate, positively identify, and dispose of all surface and subsurface UXO/OE down to 4 ft. on approximately 2.41 acres of beach property as specified in Task 4, of the Scope of Work, [See Appendix A].