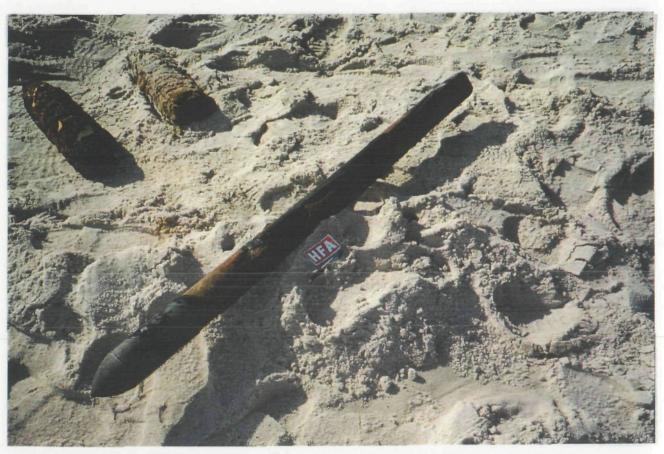

re the item did not contain any explosive residue.

IJ

U



The jet perforator contains approximately 34 grams of explosives and is set off by placing detonating cord over the perforators small detonator.



The detonating cord is strung through each perforator and then attached to a blasting cap.



These two UXO Specialist are using a galvanometer to check the bridge wire of the blasting cap to ensure it is intact and has the correct resistance to explode the explosive when it charged with electricity.



1

]

]

1

U

This UXO Specialist is using an electronic blasting machine to initiate the blasting cap and explode the perforators.



This 5 inch warhead has been shot with a jet perforator, note the small hole. The explosion also knocks all the rust and debris from the round also.



In the foreground is a 2.25 inch rocket. The two items to the rear are 5 inch warheads. These warheads are fitted to a 3.5 in rocket motor, not shown in the picture.

]



After the practice ordnance items were explosively vented they were re-inspected and place in the back of a pickup truck for temporary storage.



At the completion of all intrusive removal activities each ordnance item was re-inspected and then cut in half with an emergency access saw to ensure no explosive residue remained. No explosive residue was detected in any of the 212 items recovered during the project.

HUMAN FACTORS APPLICATIONS, INC.

# Appendix G

Video Tape, (Provided Separately)

DACA87-95-D-0027 Task Order #0026, Mod 1

FINAL REMOVAL ACTION REPORT

HUMAN FACTORS APPLICATIONS, INC.

## **Appendix H** Rec