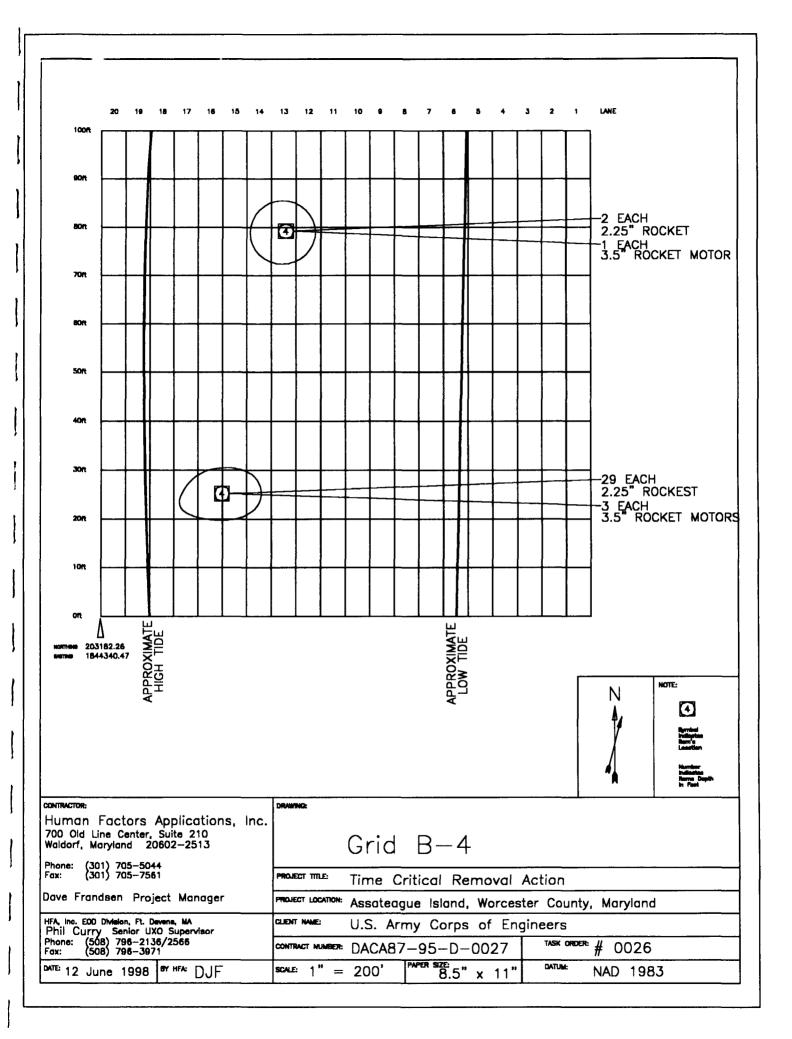

- 2.6 The area searched the first day was the buffer to the extreme west of the area and no ordnance items were located. Removal activities continued and each day thereafter resulted in the location and removal of practice ordnance items. Each item located was visually inspected, then explosively vented to ensure it contained no explosives or explosive residue.
- 2.7 While providing security during demolition operations on 18 May 1998, a UXO Specialist discovered a practice 2.25" Rocket laying on the surface. It was approximately 356 ft. southwest of the project area. On 19 May a second practice 2.25" Rocket was discovered in the same direction but at 969 ft. Both rockets were explosively vented and did not contain any explosives or explosive residue. HFA surveyed in the location where both rockets were discovered with a total station. These coordinates are shown on the map located in Appendix B.
- 2.8 On 20 May 1998, HFA completed all intrusive clearance operations, and the explosive venting of all practice ordnance recovered. Prior to demobilizing the site HFA returned the clearance area to it's original condition, cleaned and inventoried all GFE, turned in all of the OE and Non-OE scrap recovered and shipped the remaining jet perforators to the CEHNC project at Griffiss AFB, NY.
- 2.9 During the course of the project removal activities resulted in the removal of 212 practice ordnance items. The majority of the practice ordnance items were recovered from four burial pits located in grids B-3 and B-4, see the map at Figure 2-1, and grid sheet in Appendix D. All of these items were visually inspected, explosively vented with jet perforators, and reinspected by eight UXO qualified persons. Each item was then cut in half with an emergency access saw. None of the ordnance items recovered were found to contain explosives or explosive residue. The specific type and quantity of practice ordnance items located and removed can be found in the body, tables, and appendices of this report. Site security, general field support, equipment storage and office space was provided by Assateague Island National Park Service Personnel.

## FIGURE 2-1

PRACTICE ORDNANCE BURIAL PITS

| GRID       | NORTHING  | EASTING                                                                                                         |
|------------|-----------|-----------------------------------------------------------------------------------------------------------------|
| A1         | 202920.05 | 1844177.97                                                                                                      |
| A2         | 203015.14 | 1844208.28                                                                                                      |
| EA         | 203110.24 | 1844239.21                                                                                                      |
| A4         | 203205.34 | 1844270.14                                                                                                      |
| A5         | 203300.43 | 1844300.45                                                                                                      |
| AG         | 203395.52 | 1844332.01                                                                                                      |
| B1         | 202896.79 | 1844248.65                                                                                                      |
| <b>B</b> 5 | 202991.95 | 1844280.23                                                                                                      |
| B3         | 203087.04 | 1844311.16                                                                                                      |
| <b>B</b> 4 | 203182.26 | 1844340.47                                                                                                      |
| <b>B</b> 5 | 203277.23 | 1844371.77                                                                                                      |
| <b>B</b> 6 | 203372.33 | 1844403.95                                                                                                      |
|            |           | the second se |