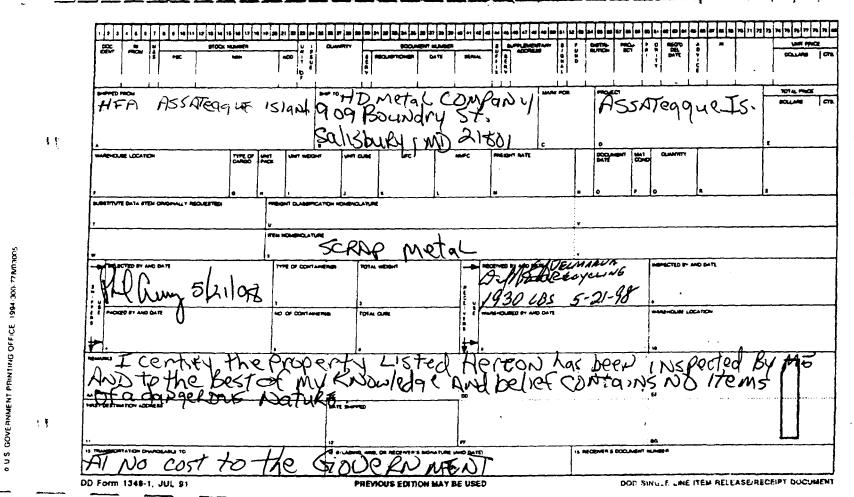

3.5.2 The contractor shall complete a DD Form 1348-1 as turn-in documentation. Instructions for completing this form are contained in the Defense Utilization and Disposal Manual, DoD 4160.21-M. The Senior UXO Supervisor shall sign the Certificate as follows:

"I certify that the property listed hereon has been inspected by me and, to the best of my knowledge and belief, contains no items of a dangerous nature."

3.5.3 DRMO turn-in documentation receipts shall be submitted as a component of the Removal Report.

#### 5 **EXPOSURE DATA**

- 5.1 During this project a total of 500 ft. of detonating cord, 280 Jet Perforators, and 50 blasting caps were used to explosively vent all practice ordnance items located, see table 5-1. There was no remaining detonating cord, or blasting caps. The remaining jet perforators were shipped to CEHNC's clearance project at Griffiss AFB.
- 5.2 A total of 212 practice ordnance items were recovered. None of the items recovered contained explosives or explosive residue. All ordnance items were visually inspected, and certified free of explosives, prior to being turned over as metal scrap to HD Metal Company, Salisbury, Maryland. see table 5-2, and Appendix D.