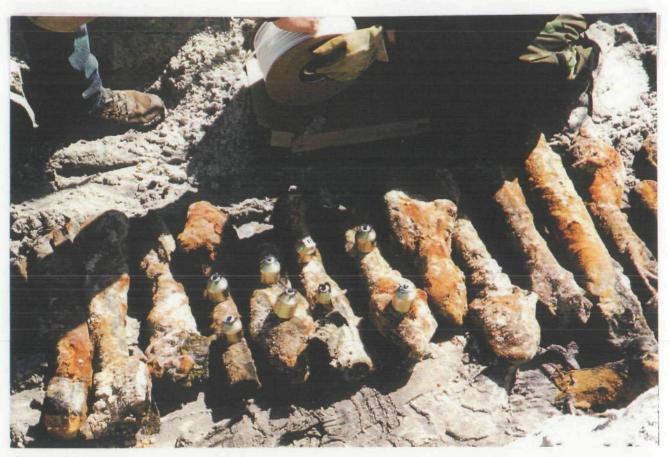

- 2.6 The area searched the first day was the buffer to the extreme west of the area and no ordnance items were located. Removal activities continued and each day thereafter resulted in the location and removal of practice ordnance items. Each item located was visually inspected, then explosively vented to ensure it contained no explosives or explosive residue.
- 2.7 While providing security during demolition operations on 18 May 1998, a UXO Specialist discovered a practice 2.25" Rocket laying on the surface. It was approximately 356 ft. southwest of the project area. On 19 May a second practice 2.25" Rocket was discovered in the same direction but at 969 ft. Both rockets were explosively vented and did not contain any explosives or explosive residue. HFA surveyed in the location where both rockets were discovered with a total station. These coordinates are shown on the map located in Appendix B.
- 2.8 On 20 May 1998, HFA completed all intrusive clearance operations, and the explosive venting of all practice ordnance recovered. Prior to demobilizing the site HFA returned the clearance area to it's original condition, cleaned and inventoried all GFE, turned in all of the OE and Non-OE scrap recovered and shipped the remaining jet perforators to the CEHNC project at Griffiss AFB, NY.
- 2.9 During the course of the project removal activities resulted in the removal of 212 practice ordnance items. The majority of the practice ordnance items were recovered from four burial pits located in grids B-3 and B-4, see the map at Figure 2-1, and grid sheet in Appendix D. All of these items were visually inspected, explosively vented with jet perforators, and reinspected by eight UXO qualified persons. Each item was then cut in half with an emergency access saw. None of the ordnance items recovered were found to contain explosives or explosive residue. The specific type and quantity of practice ordnance items located and removed can be found in the body, tables, and appendices of this report. Site security, general field support, equipment storage and office space was provided by Assateague Island National Park Service Personnel.