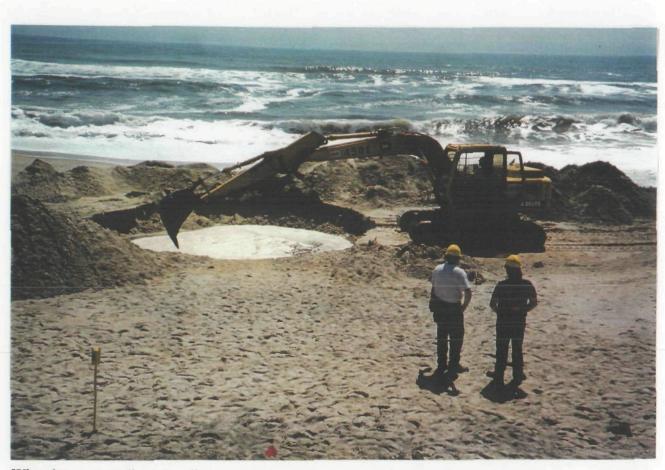

- 2.6 The area searched the first day was the buffer to the extreme west of the area and no ordnance items were located. Removal activities continued and each day thereafter resulted in the location and removal of practice ordnance items. Each item located was visually inspected, then explosively vented to ensure it contained no explosives or explosive residue.
- 2.7 While providing security during demolition operations on 18 May 1998, a UXO Specialist discovered a practice 2.25" Rocket laying on the surface. It was approximately 356 ft. southwest of the project area. On 19 May a second practice 2.25" Rocket was discovered in the same direction but at 969 ft. Both rockets were explosively vented and did not contain any explosives or explosive residue. HFA surveyed in the location where both rockets were discovered with a total station. These coordinates are shown on the map located in Appendix B.
- 2.8 On 20 May 1998, HFA completed all intrusive clearance operations, and the explosive venting of all practice ordnance recovered. Prior to demobilizing the site HFA returned the clearance area to it's original condition, cleaned and inventoried all GFE, turned in all of the OE and Non-OE scrap recovered and shipped the remaining jet perforators to the CEHNC project at Griffiss AFB, NY.
- 2.9 During the course of the project removal activities resulted in the removal of 212 practice ordnance items. The majority of the practice ordnance items were recovered from four burial pits located in grids B-3 and B-4, see the map at Figure 2-1, and grid sheet in Appendix D. All of these items were visually inspected, explosively vented with jet perforators, and reinspected by eight UXO qualified persons. Each item was then cut in half with an emergency access saw. None of the ordnance items recovered were found to contain explosives or explosive residue. The specific type and quantity of practice ordnance items located and removed can be found in the body, tables, and appendices of this report. Site security, general field support, equipment storage and office space was provided by Assateague Island National Park Service Personnel.