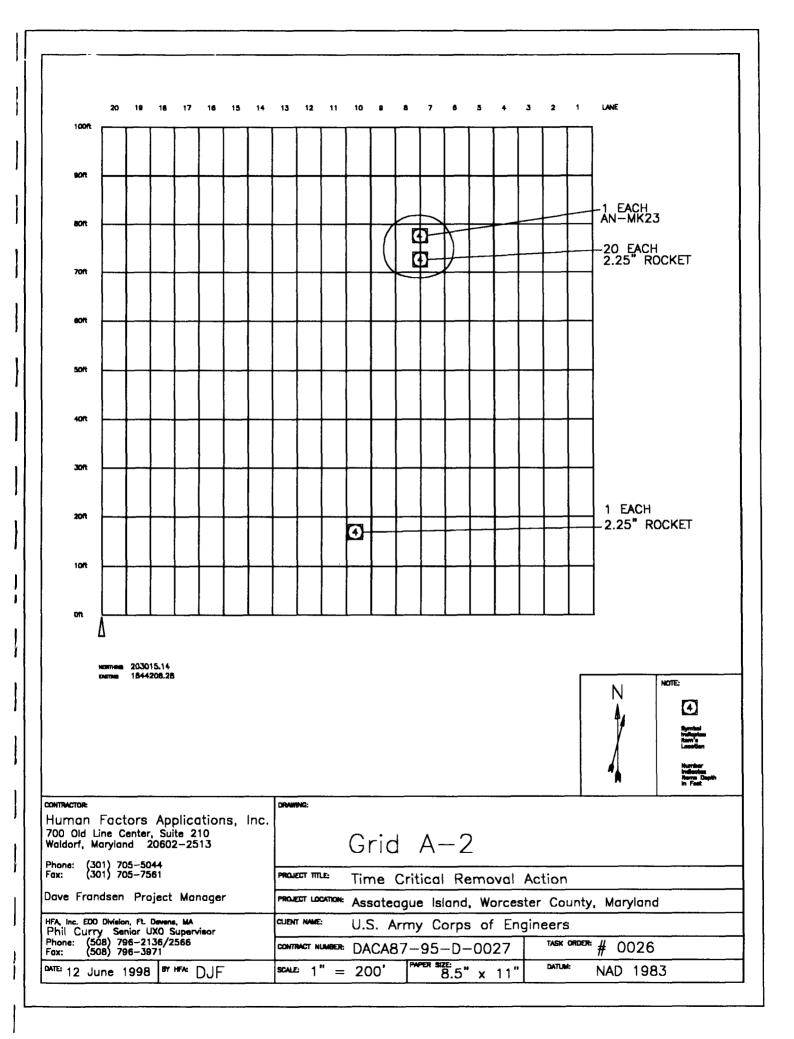

#### U.S. ARMY CORPS OF ENGINEERS ENGINEERING AND SUPPORT CENTER, HUNTSVILLE

Dear Mr. Earhart:

Enclosed for your review are six copies of the Final Removal Report for the subject project, and two copies of the Ordnance ID Guide. I have distributed additional copies of the report, and Ordnance ID Guide in accordance with paragraph 4.0 of the Scope of Work, and your instructions.

## FIGURE 2-1

PRACTICE ORDNANCE BURIAL PITS

| GRID       | NORTHING  | EASTING                                                                                                         |
|------------|-----------|-----------------------------------------------------------------------------------------------------------------|
| A1         | 202920.05 | 1844177.97                                                                                                      |
| A2         | 203015.14 | 1844208.28                                                                                                      |
| EA         | 203110.24 | 1844239.21                                                                                                      |
| A4         | 203205.34 | 1844270.14                                                                                                      |
| A5         | 203300.43 | 1844300.45                                                                                                      |
| AG         | 203395.52 | 1844332.01                                                                                                      |
| B1         | 202896.79 | 1844248.65                                                                                                      |
| <b>B</b> 5 | 202991.95 | 1844280.23                                                                                                      |
| B3         | 203087.04 | 1844311.16                                                                                                      |
| <b>B</b> 4 | 203182.26 | 1844340.47                                                                                                      |
| <b>B</b> 5 | 203277.23 | 1844371.77                                                                                                      |
| <b>B</b> 6 | 203372.33 | 1844403.95                                                                                                      |
|            |           | the second se |