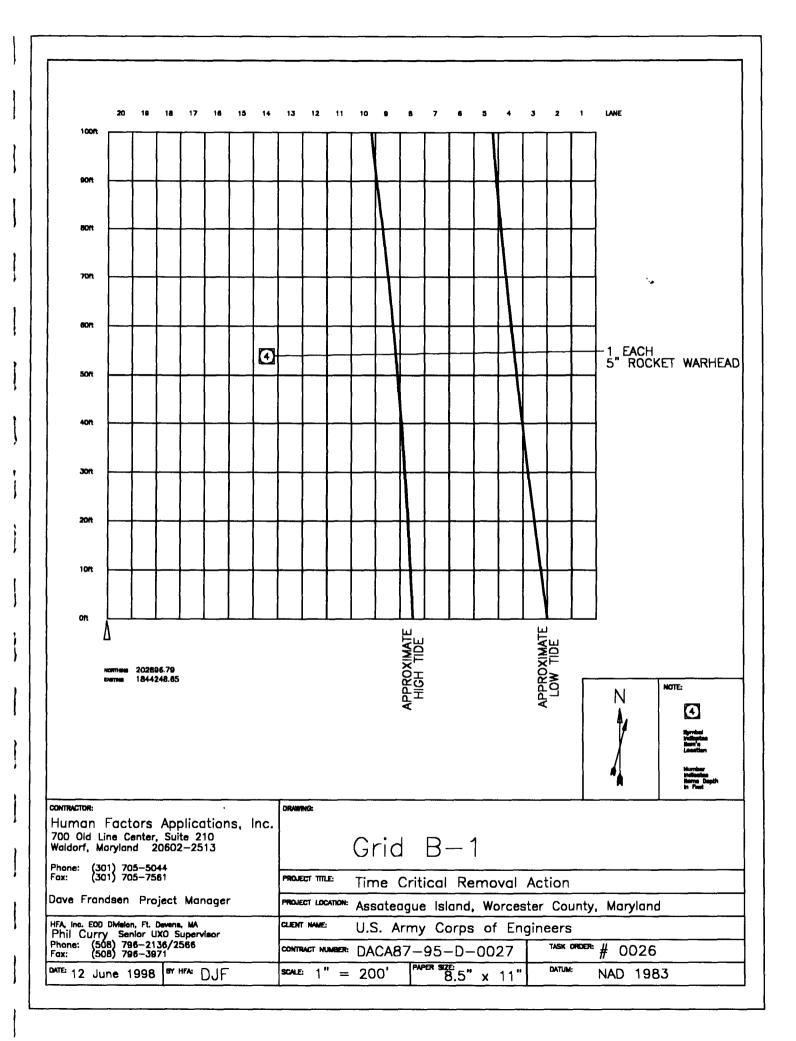

## FIGURE 2-1

PRACTICE ORDNANCE BURIAL PITS

| GRID       | NORTHING  | EASTING                                                                                                         |
|------------|-----------|-----------------------------------------------------------------------------------------------------------------|
| A1         | 202920.05 | 1844177.97                                                                                                      |
| A2         | 203015.14 | 1844208.28                                                                                                      |
| EA         | 203110.24 | 1844239.21                                                                                                      |
| A4         | 203205.34 | 1844270.14                                                                                                      |
| A5         | 203300.43 | 1844300.45                                                                                                      |
| AG         | 203395.52 | 1844332.01                                                                                                      |
| B1         | 202896.79 | 1844248.65                                                                                                      |
| <b>B</b> 5 | 202991.95 | 1844280.23                                                                                                      |
| B3         | 203087.04 | 1844311.16                                                                                                      |
| <b>B</b> 4 | 203182.26 | 1844340.47                                                                                                      |
| <b>B</b> 5 | 203277.23 | 1844371.77                                                                                                      |
| <b>B</b> 6 | 203372.33 | 1844403.95                                                                                                      |
|            |           | the second se |