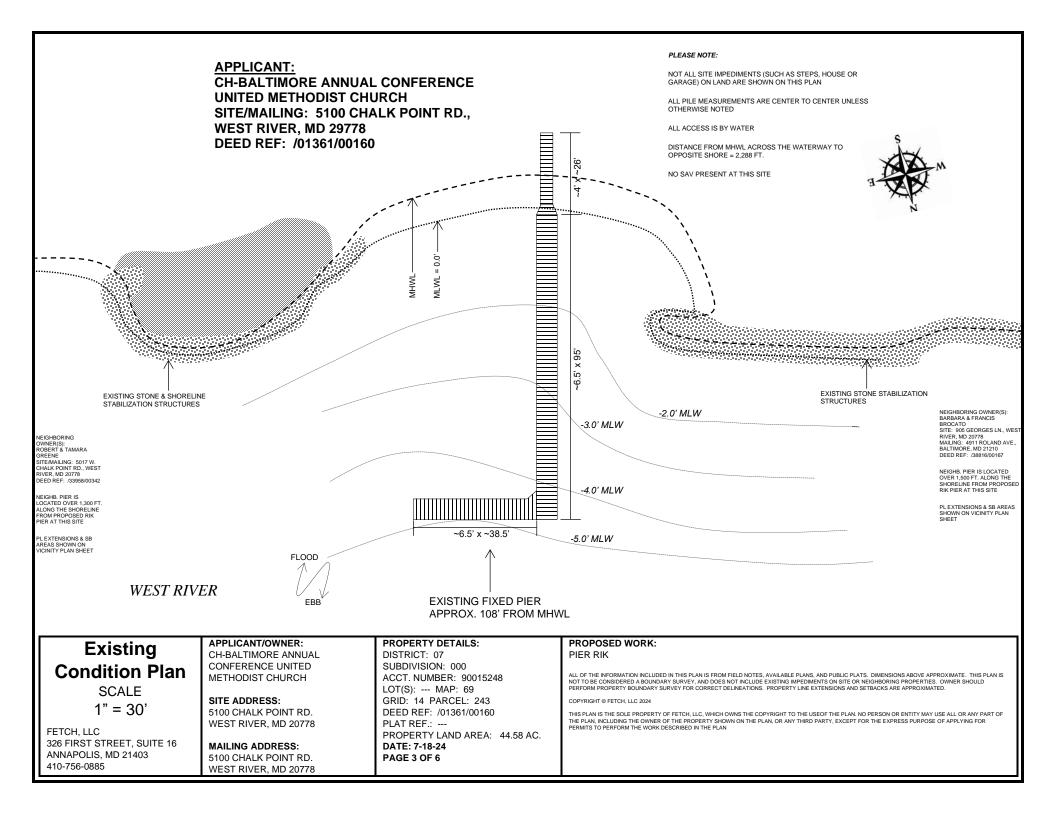

# MAPS

SCALE As Specified on Map

BY: FETCH, LLC 574-E RITCHIE HWY., #273, SEVERNA PARK, MD 21146 APPLICANT/OWNER: CH-BALTIMORE ANNUAL CONFERENCE UNITED METHODIST CHURCH

SITE ADDRESS: 5100 CHALK POINT RD. WEST RIVER, MD 20778

MAILING ADDRESS: 5100 CHALK POINT RD. WEST RIVER, MD 20778 PROPERTY DETAILS: DISTRICT: 07 SUBDIVISION: 000 ACCT. NUMBER: 90015248 LOT(S): --- MAP: 69 GRID: 14 PARCEL: 243 DEED REF: /01361/00160 PLAT REF: ---PROPERTY LAND AREA: 44.58 AC. DATE: 5-30-24 PAGE 1 OF 6

#### PROPOSED WORK: PIER RIK

ALL OF THE INFORMATION INCLUDED IN THIS PLAN IS FROM FIELD NOTES, AVAILABLE PLANS, AND PUBLIC PLATS. DIMENSIONS ABOVE APPROXIMATE. THIS PLAN IS NOT TO BE CONSIDERED A BOUNDARY SURVEY, AND DOES NOT INCLUDE EXISTING IMPEDIMENTS ON SITE OR NIGHBORING PROPERTIES. OWNER SHOULD PERFORM PROPERTY BOUNDARY SURVEY FOR CORRECT DELINEATIONS. PROPERTY LINE EXTENSIONS AND SETBACKS ARE APPROXIMATED.

COPYRIGHT © FETCH, LLC 2024

THIS PLAN IS THE SOLE PROPERTY OF FETCH, LLC, WHICH OWNS THE COPYRICHT TO THE USEOF THE PLAN NO PERSON OR ENITITY MAY USE ALL OR ANY PART OF THE PLAN, INCLUDING THE OWNER OF THE PROPERTY SHOWIN ON THE PLAN, OR ANY THIRD PARTY, EXCEPT FOR THE EXPRESS PURPOSE OF APPLYING FOR FORTHE EXPRESS PURPOSE OF APPLYING FOR FORTHE EXPRESS PURPOSE OF APPLYING THE PLAN