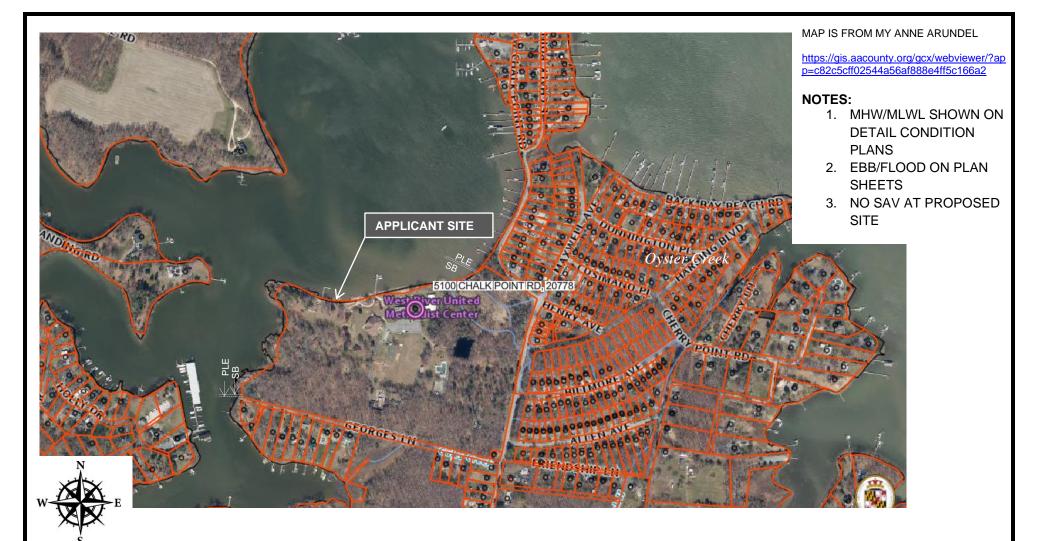

## **Project Vicinity**

SCALE: NTS THIS DRAWING IS FOR PERMIT USE ONLY

FETCH, LLC 326 FIRST STREET, SUITE 16 ANNAPOLIS, MD 21403 410-756-0885 APPLICANT/OWNER: CH-BALTIMORE ANNUAL CONFERENCE UNITED METHODIST CHURCH

## SITE ADDRESS: 5100 CHALK POINT RD. WEST RIVER, MD 20778

MAILING ADDRESS: 5100 CHALK POINT RD. WEST RIVER, MD 20778

## PROPERTY DETAILS:

DISTRICT: 07 SUBDIVISION: 000 ACCT. NUMBER: 90015248 LOT(S): --- MAP: 69 GRID: 14 PARCEL: 243 DEED REF: /01361/00160 PLAT REF:: ---PROPERTY LAND AREA: 44.58 AC. DATE: 5-30-24 PAGE 2 OF 6

### PROPOSED WORK: PIER RIK

ALL OF THE INFORMATION INCLUDED IN THIS FLAN IS FROM FIELD NOTES, AVAILABLE PLANS, AND PUBLIC PLATS. DIMENSIONS ABOVE APPROXIMATE. THIS PLAN IS NOT TO BE CONSIDERED A BOUNDARY SURVEY, AND DOES NOT INCLUDE EXISTING IMPEDIMENTS ON SITE OR NEIGHBORING PROPERTIES. OWNER SHOULD PERVORM PROPERTY BOUNDARY SURVEY FOR CORRECT DELINEATIONS, PROPERTY LINE EXISTINGS AND SETBACKS ARE APPROXIMATED.

COPYRIGHT © FETCH, LLC 2024

THIS PLAN IS THE SOLE PROPERTY OF FETCH, LLC, WHICH OWNS THE COPYRIGHT TO THE USEOF THE PLAN. NO PERSON OR ENTITY MAY USE ALL OR ANY PART OF THE PLAN. INCLUDING THE OWNER OF THE PROPERTY SHOWN ON THE PLAN. OR ANY THIRD PARTY. EXCEPT FOR THE EXPRESS PURPOSE OF APPLYING FOR PERMITS TO PERFORM THE WORK DESCRIBED IN THE PLAN