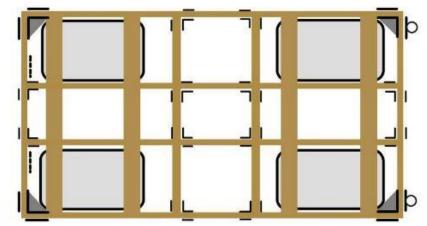

# CONSTRUCTION PLAN TYPICAL FLOATING PIER SPECS – NTS

### Proposed Floating Platform

Platform Dimension = 5' x 20' & 5' x 40'

Minimum Height above Substrate = **3'** 

FLOATING PLATFORM WITH STANDARD/TYPICAL FLOATS, TIMBER OR COMPOSITE FRAMING & DECKING, MARINE GRADE MATERIAL WHERE APPLICATION ALLOWS, THIS DRAWING IS FROM HOMEDEPOT.COM

PLEASE NOTE: THESE ARE GENERAL SPECS. FOR PERMITTING PURPOSES ONLY. STANDARD ANCHORING METHODS AND PILE PLACEMENTS FOR FLOATING STRUCTURES SHOULD BE USED FOR INSTALLATION.

PIER SPECS SCALE As Specified