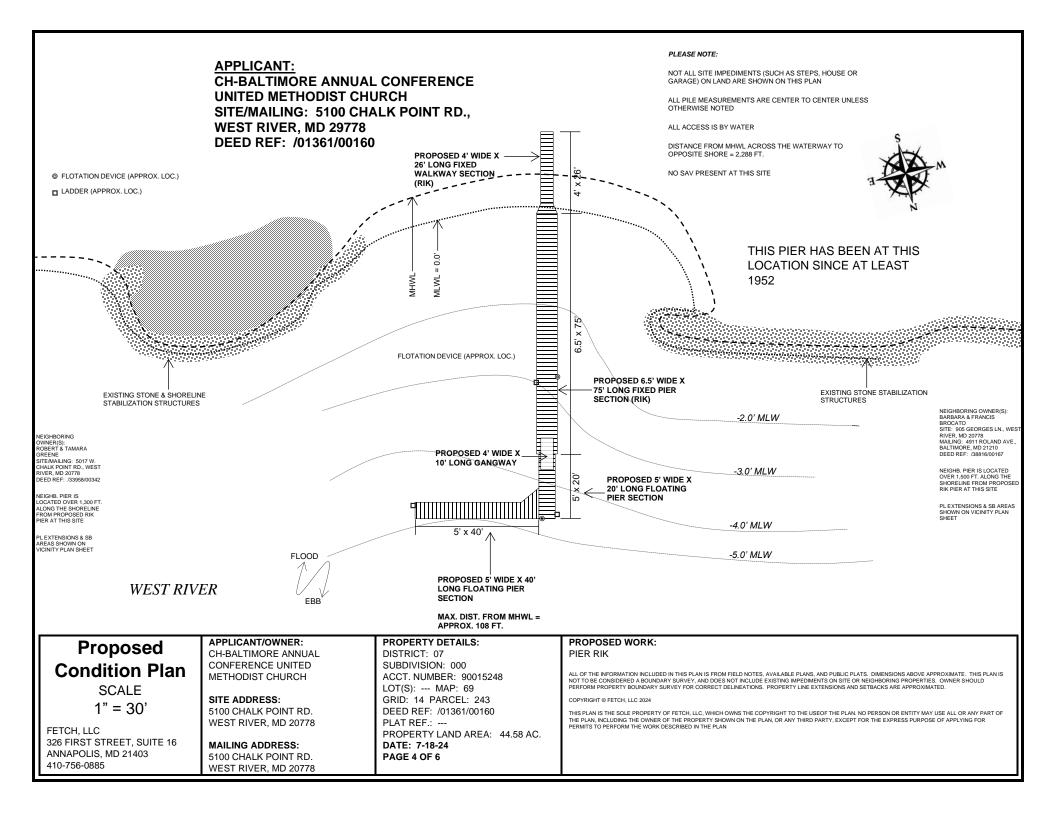

## **Project Vicinity**

SCALE: NTS THIS DRAWING IS FOR PERMIT USE ONLY

FETCH, LLC 326 FIRST STREET, SUITE 16 ANNAPOLIS, MD 21403 410-756-0885 APPLICANT/OWNER: CH-BALTIMORE ANNUAL CONFERENCE UNITED METHODIST CHURCH

## SITE ADDRESS: 5100 CHALK POINT RD. WEST RIVER, MD 20778

MAILING ADDRESS: 5100 CHALK POINT RD. WEST RIVER, MD 20778

## PROPERTY DETAILS:

DISTRICT: 07 SUBDIVISION: 000 ACCT. NUMBER: 90015248 LOT(S): --- MAP: 69 GRID: 14 PARCEL: 243 DEED REF: /01361/00160 PLAT REF:: ---PROPERTY LAND AREA: 44.58 AC. DATE: 5-30-24 PAGE 2 OF 6

### PROPOSED WORK: PIER RIK

ALL OF THE INFORMATION INCLUDED IN THIS FLAN IS FROM FIELD NOTES, AVAILABLE PLANS, AND PUBLIC PLATS. DIMENSIONS ABOVE APPROXIMATE. THIS PLAN IS NOT TO BE CONSIDERED A BOUNDARY SURVEY, AND DOES NOT INCLUDE EXISTING IMPEDIMENTS ON SITE OR NEIGHBORING PROPERTIES. OWNER SHOULD PERVORM PROPERTY BOUNDARY SURVEY FOR CORRECT DELINEATIONS, PROPERTY LINE EXISTINGS AND SETBACKS ARE APPROXIMATED.

COPYRIGHT © FETCH, LLC 2024

THIS PLAN IS THE SOLE PROPERTY OF FETCH, LLC, WHICH OWNS THE COPYRIGHT TO THE USEOF THE PLAN. NO PERSON OR ENTITY MAY USE ALL OR ANY PART OF THE PLAN. INCLUDING THE OWNER OF THE PROPERTY SHOWN ON THE PLAN. OR ANY THIRD PARTY. EXCEPT FOR THE EXPRESS PURPOSE OF APPLYING FOR PERMITS TO PERFORM THE WORK DESCRIBED IN THE PLAN