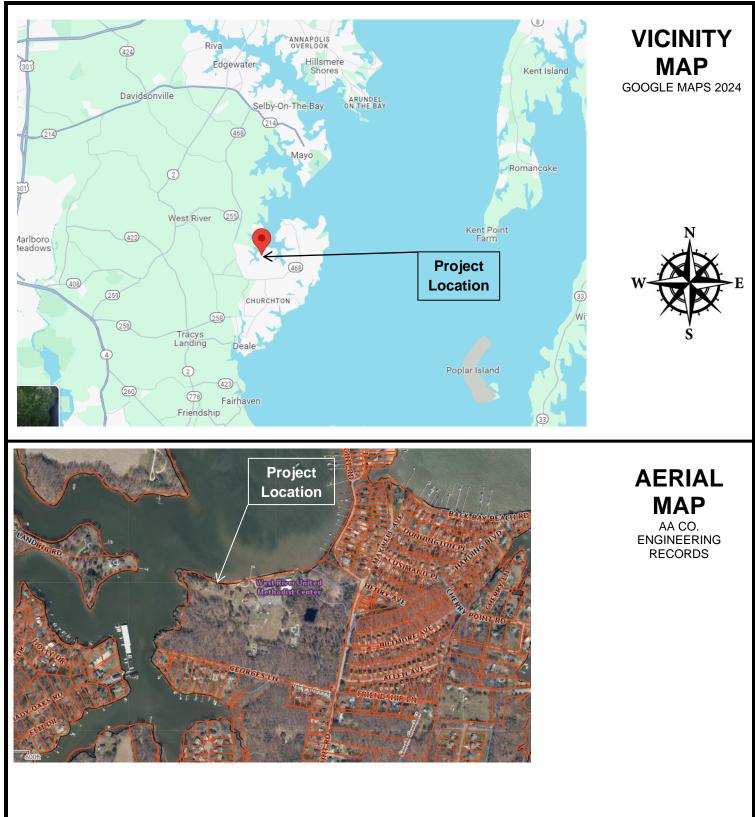

## **Project Vicinity**

SCALE: NTS THIS DRAWING IS FOR PERMIT USE ONLY

FETCH, LLC 326 FIRST STREET, SUITE 16 ANNAPOLIS, MD 21403 410-756-0885 APPLICANT/OWNER: CH-BALTIMORE ANNUAL CONFERENCE UNITED METHODIST CHURCH

## SITE ADDRESS: 5100 CHALK POINT RD. WEST RIVER, MD 20778

MAILING ADDRESS: 5100 CHALK POINT RD. WEST RIVER, MD 20778

## PROPERTY DETAILS:

DISTRICT: 07 SUBDIVISION: 000 ACCT. NUMBER: 90015248 LOT(S): --- MAP: 69 GRID: 14 PARCEL: 243 DEED REF: /01361/00160 PLAT REF:: ---PROPERTY LAND AREA: 44.58 AC. DATE: 5-30-24 PAGE 2 OF 6

### PROPOSED WORK: PIER RIK

ALL OF THE INFORMATION INCLUDED IN THIS FLAN IS FROM FIELD NOTES, AVAILABLE PLANS, AND PUBLIC PLATS. DIMENSIONS ABOVE APPROXIMATE. THIS PLAN IS NOT TO BE CONSIDERED A BOUNDARY SURVEY, AND DOES NOT INCLUDE EXISTING IMPEDIMENTS ON SITE OR NEIGHBORING PROPERTIES. OWNER SHOULD PERVORM PROPERTY BOUNDARY SURVEY FOR CORRECT DELINEATIONS, PROPERTY LINE EXISTINGS AND SETBACKS ARE APPROXIMATED.

COPYRIGHT © FETCH, LLC 2024

THIS PLAN IS THE SOLE PROPERTY OF FETCH, LLC, WHICH OWNS THE COPYRIGHT TO THE USEOF THE PLAN. NO PERSON OR ENTITY MAY USE ALL OR ANY PART OF THE PLAN. INCLUDING THE OWNER OF THE PROPERTY SHOWN ON THE PLAN. OR ANY THIRD PARTY. EXCEPT FOR THE EXPRESS PURPOSE OF APPLYING FOR PERMITS TO PERFORM THE WORK DESCRIBED IN THE PLAN