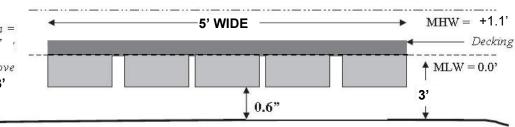

# CONSTRUCTION PLAN TYPICAL FLOATING PIER SPECS – NTS

### Proposed Floating Platform

Platform Dimension = 5' x 20' & 5' x 40'

Minimum Height above Substrate = **3'** 

FLOATING PLATFORM WITH STANDARD/TYPICAL FLOATS, TIMBER OR COMPOSITE FRAMING & DECKING, MARINE GRADE MATERIAL WHERE APPLICATION ALLOWS, THIS DRAWING IS FROM HOMEDEPOT.COM

PLEASE NOTE: THESE ARE GENERAL SPECS. FOR PERMITTING PURPOSES ONLY. STANDARD ANCHORING METHODS AND PILE PLACEMENTS FOR FLOATING STRUCTURES SHOULD BE USED FOR INSTALLATION.

PIER SPECS SCALE As Specified