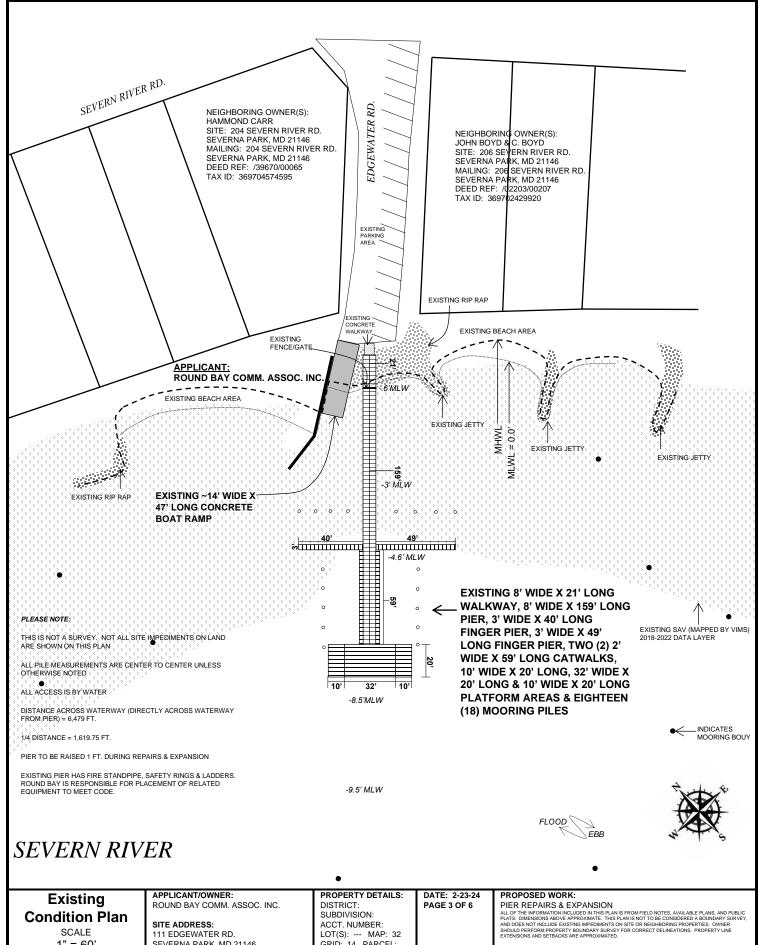

#### APPLICANT/OWNER: ROUND BAY COMM. ASSOC. INC.

SITE ADDRESS:

111 EDGEWATER RD. SEVERNA PARK, MD 21146

MAILING ADDRESS: PO BOX 545 SEVERNA PARK, MD 21146

### PROPERTY DETAILS:

DISTRICT: SUBDIVISION: ACCT. NUMBER: LOT(S): --- MAP: 32 GRID: 14 PARCEL: DEED REF: PLAT REF.: 12/28 PROPERTY LAND AREA: DATE: 12-6-23

PAGE 2 OF 5

#### PROPOSED WORK: PIER EXTENSION

ALL OF THE INFORMATION INCLUDED IN THIS PLAN IS FROM FIELD NOTES, AVAILABLE PLANS, AND PUBLIC PLATS. IMMERSIONS ABOVE APPROXIMATE. THIS PLAN IS NOT TO BE CONSIDERED A BOUNDARY SURVEY, AND DOES NOT INCLUDE EXISTING IMPROMENTS ON SITE ON REIGHBORING PROPERTIES. OWNER SHOULD PERFORM PROPERTY BOUNDARY SURVEY FOR CORRECT DELINEATIONS. PROPERTY LINE EXTENSIONS AND SETBACKS ARE APPROXIMATED.