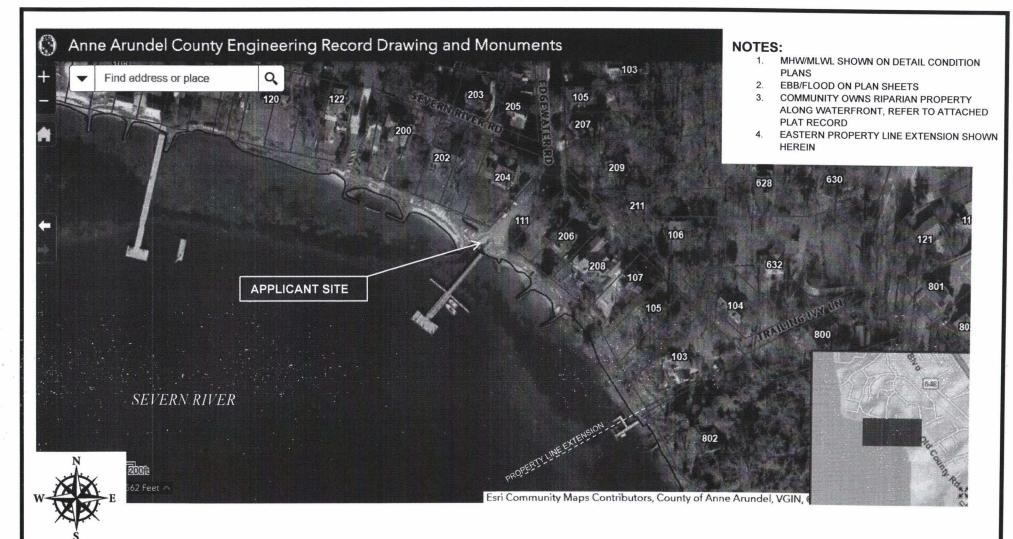

## **AERIAL** MAP

ANNE ARUNDEL COUNTY **ENGINEERING** RECORD DRAWING & MONUMENTS

## **MAPS**

**SCALE** As Specified on Map

BY: FETCH, LLC 574-E RITCHIE HWY., #273, SEVERNA PARK, MD 21146 APPLICANT/OWNER:

ROUND BAY COMM. ASSOC. INC.

SITE ADDRESS:

111 EDGEWATER RD. SEVERNA PARK, MD 21146

MAILING ADDRESS:

PO BOX 545

SEVERNA PARK, MD 21146

PROPERTY DETAILS:

DISTRICT:

SUBDIVISION: ACCT. NUMBER:

LOT(S): --- MAP: 32 GRID: 14 PARCEL:

DEED REF:

PLAT REF : 12/28

PROPERTY LAND AREA:

DATE: 12-6-23 PAGE 1 OF 5