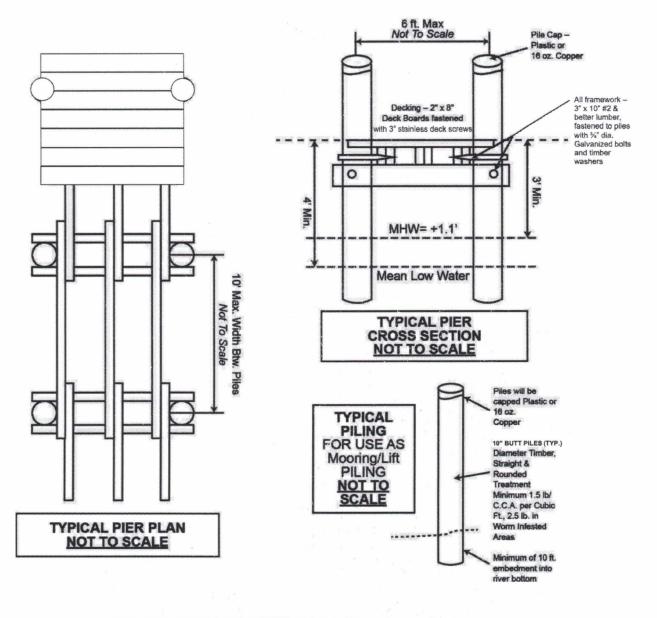

# **CONSTRUCTION PLAN**

FIXED PIER, WALKWAY, PLATFORM, PILE SPECS - NTS

## PIER SPECS

SCALE As Specified

BY: FETCH, LLC 574-E RITCHIE HWY., #273 SEVERNA PARK, MD