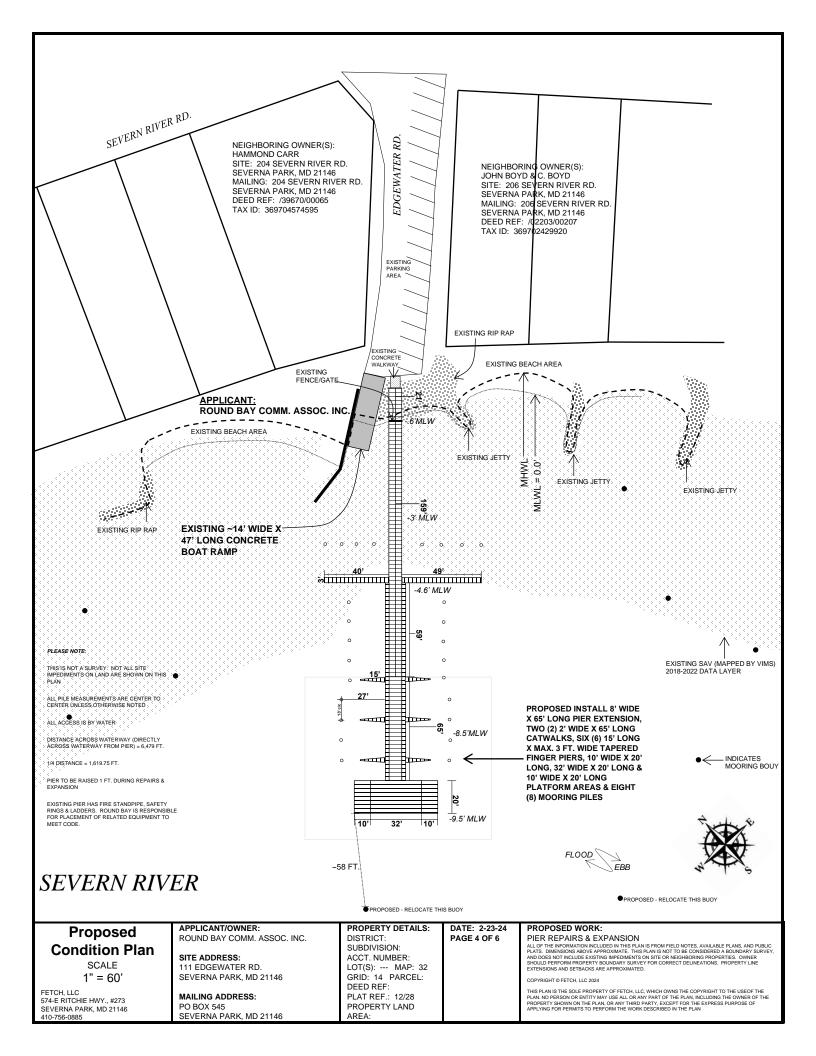

#### APPLICANT/OWNER: ROUND BAY COMM. ASSOC. INC.

SITE ADDRESS:

111 EDGEWATER RD. SEVERNA PARK, MD 21146

MAILING ADDRESS: PO BOX 545 SEVERNA PARK, MD 21146

### PROPERTY DETAILS:

DISTRICT: SUBDIVISION: ACCT. NUMBER: LOT(S): --- MAP: 32 GRID: 14 PARCEL: DEED REF: PLAT REF.: 12/28 PROPERTY LAND AREA: DATE: 12-6-23

PAGE 2 OF 5

#### PROPOSED WORK: PIER EXTENSION

ALL OF THE INFORMATION INCLUDED IN THIS PLAN IS FROM FIELD NOTES, AVAILABLE PLANS, AND PUBLIC PLATS. IMMERSIONS ABOVE APPROXIMATE. THIS PLAN IS NOT TO BE CONSIDERED A BOUNDARY SURVEY, AND DOES NOT INCLUDE EXISTING IMPROMENTS ON SITE ON REIGHBORING PROPERTIES. OWNER SHOULD PERFORM PROPERTY BOUNDARY SURVEY FOR CORRECT DELINEATIONS. PROPERTY LINE EXTENSIONS AND SETBACKS ARE APPROXIMATED.

#### MAILING ADDRESS:

SEVERNA PARK, MD 21146

LOT(S): --- MAP: 32 GRID: 14 PARCEL: DEED REF: PLAT REF.: 12/28 PROPERTY LAND

AREA

COPYRIGHT © FETCH, LLC 2024

THIS PLAN IS THE SOLE PROPERTY OF FETCH, LLC, WHICH OWNS THE COPYRIGHT TO THE USEOF THE PLAN. NO PERSON OR ENTITY MAY USE ALL OR ANY PART OF THE PLAN, INCLUDING THE OWNER OF THE PROPERTY SHOWN ON THE PLAN, OR ANY THIRD PARTY, EXCEPT FOR THE EXPRESS PURPOSE OF APPLYING FOR PERMITS TO PERFORM THE WORK DESCRIBED IN THE PLAN