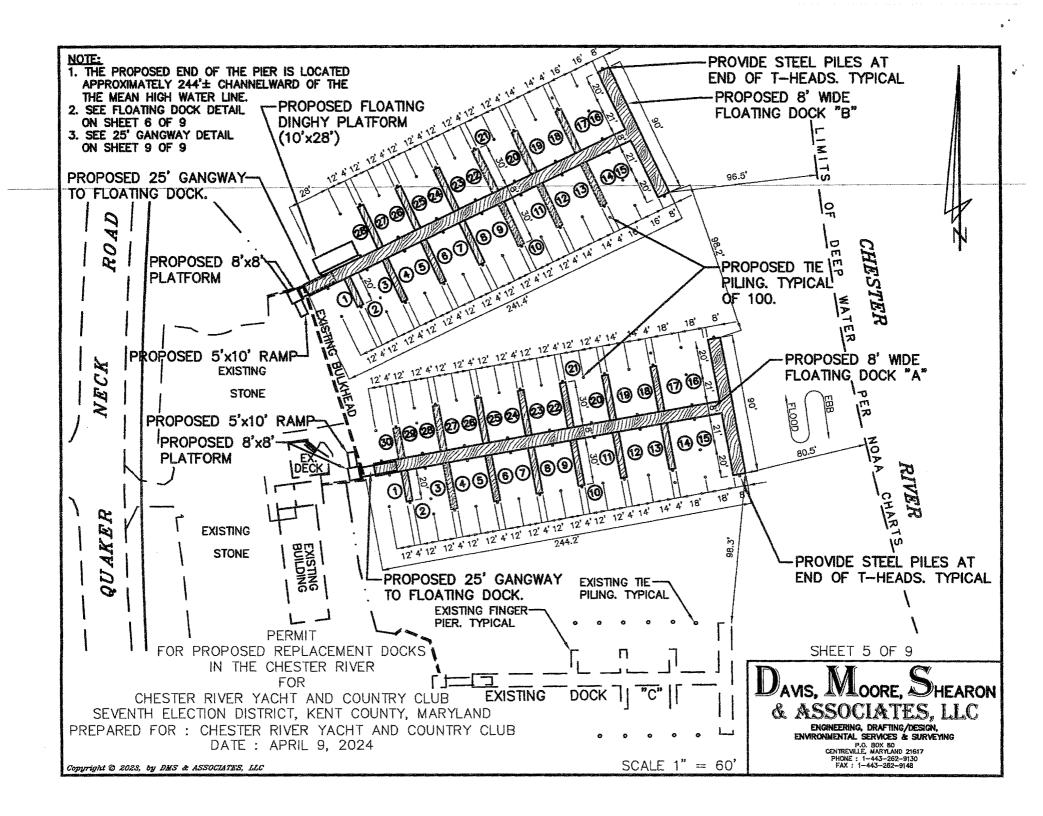

#### PROPOSED WORK:

- 1. PIER "A" INSTALL A FLOATING DOCK 8'x224' WITH 30 SLIPS, A 4'x25' LONG GANGWAY. INSTALL AN 8'x90' FLOATING "T" HEAD. INSTALL 2 4'x20' FINGER PIERS: 12 4'x30' FINGER PIERS AND 49 MOORING PILES.
- 2. PIER "B" INSTALL A FLOATING DOCK 8'x210' WITH 28 SLIPS. A 4'x25' LONG GANGWAY. INSTALL AN 8'x90' FLOATING "T" HEAD, INSTALL 1 4'x20' FINGER PIER: 12 4'x30' FINGER PIERS AND 49 MOORING PILES, INSTALL A 10'x28' FLOATING DINGHY PLATFORM.
- 3. MAXIMUM CHANNELWARD ENCROACHMENT IS 244'.

#### NOTE:

- 1. ALL SLIPS WILL MEET NFPA FIRE CODE.
- 2. A PUMP OUT STATION AND FUEL ARE AVAILABLE AT THE PORT OF CHESTERTOWN MARINA (UPSTREAM 1.3 MILES). FUEL IS AVAILABLE AT ROLPH'S WHARF MARINA (DOWNSTREAM 2.1 MILES)

PERMIT FOR PROPOSED REPLACEMENT DOCKS IN THE CHESTER RIVER FOR

CHESTER RIVER YACHT AND COUNTRY CLUB SEVENTH ELECTION DISTRICT, KENT COUNTY, MARYLAND PREPARED FOR: CHESTER RIVER YACHT AND COUNTRY CLUB

DATE: APRIL 9, 2024

DATE: APRIL 9, 2024

SHEET 1 OF 9