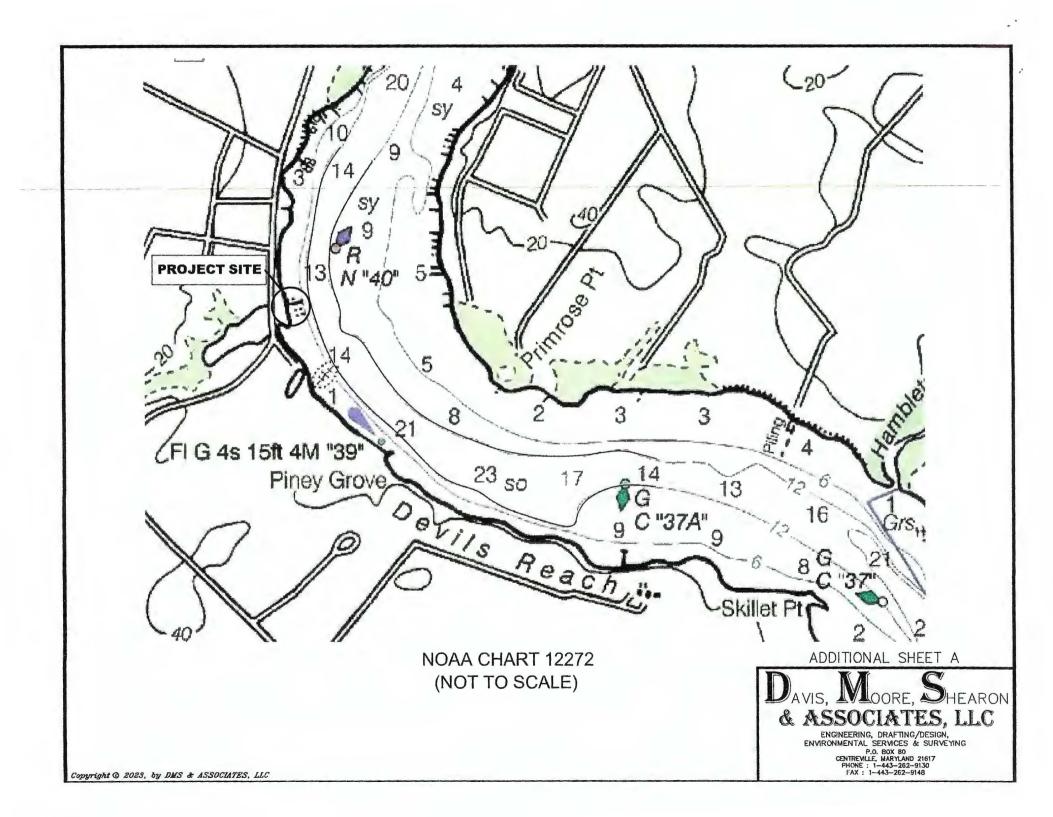

DATE: APRIL 9, 2024

NOT TO SCALE

SHEET 6 OF 9

ENGINEERING, DAFTING/DESIGN,
ENVIRONMENTAL SERVICES & SURVEYING
P.O. BOX 89
CENTREVILE, MARYLAND 21617
PHONE: 1-443-262-9130
FAX: 1-443-262-9148

Copyright © 2028, by DMS & ASSOCIATES, LLC

# & ASSOCIATES, LLC

ENGINEERING, DRAFTING/DESIGN, ENVIRONMENTAL SERVICES & SURVEYING P.O. BOX BO CENTREYILE, MARYLAND 21617 PHONE: 1-443-262-9130 FAX: 1-443-262-9148

Copyright @ 2023, by DMS & ASSOCIATES, LLC