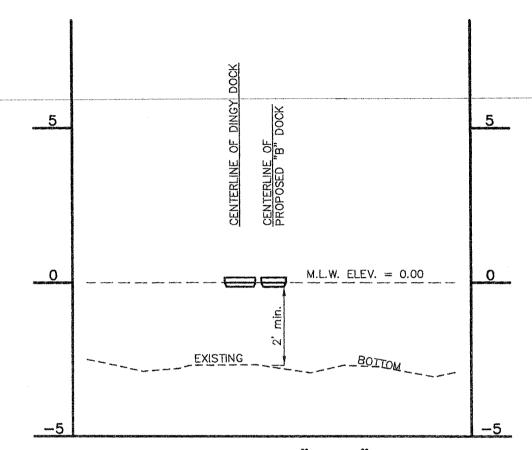

SCALE 1" = 30' HORIZONTAL 1" = 3' VERTICAL

**PERMIT** FOR PROPOSED REPLACEMENT DOCKS IN THE CHESTER RIVER FOR

CHESTER RIVER YACHT AND COUNTRY CLUB SEVENTH ELECTION DISTRICT, KENT COUNTY, MARYLAND PREPARED FOR: CHESTER RIVER YACHT AND COUNTRY CLUB DATE: APRIL 9, 2024

SHEET 8 OF 9