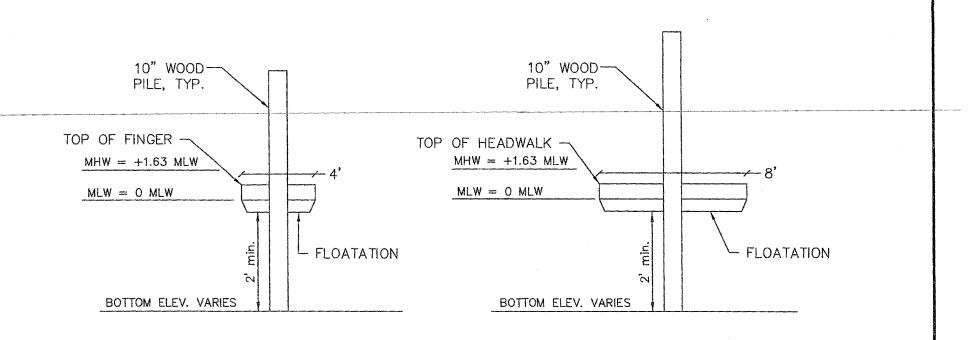

SHEET 2 OF 9

TYPICAL FINGER DOCK

TYPICAL FLOATING HEAD DOCK

#### **ELEVATION REFERENCE:**

MLW = 0 MLW

MHW = 1.63' MLW

PERMIT FOR PROPOSED REPLACEMENT DOCKS IN THE CHESTER RIVER FOR

CHESTER RIVER YACHT AND COUNTRY CLUB SEVENTH ELECTION DISTRICT, KENT COUNTY, MARYLAND PREPARED FOR: CHESTER RIVER YACHT AND COUNTRY CLUB