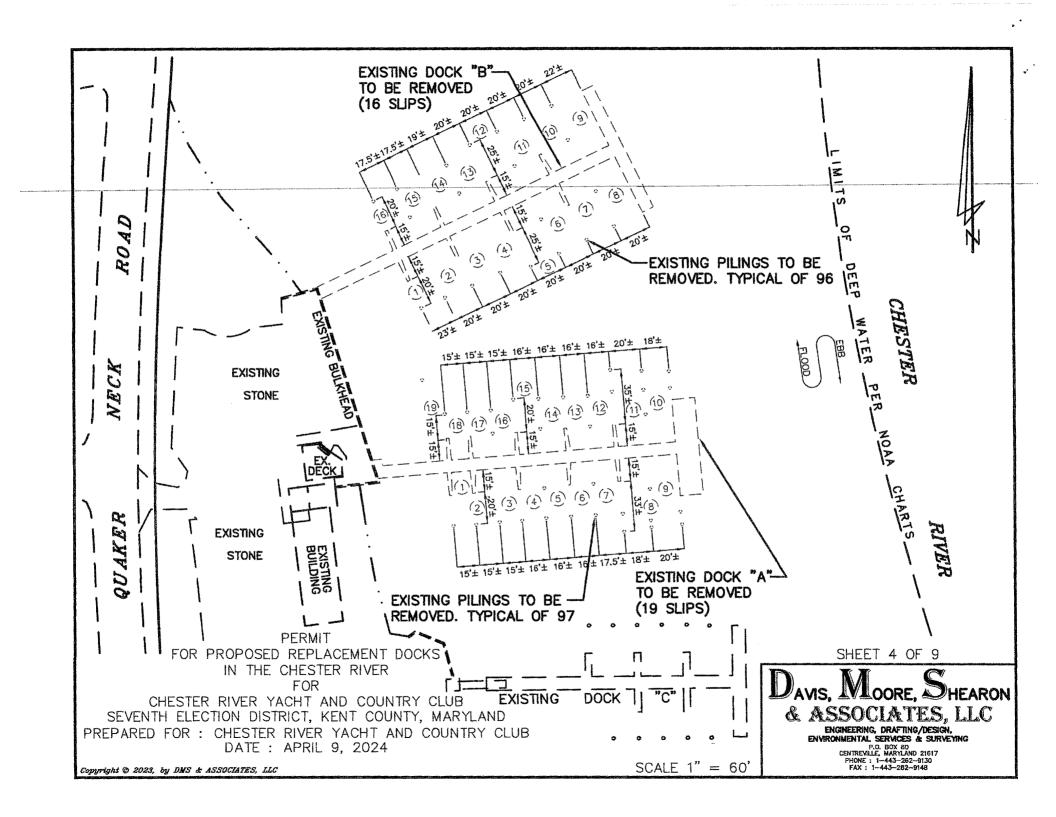

#### **DEMOLITION:**

- 1. PIER "A" REMOVE THE FOLLOWING: 19 SLIPS; 8'x210' PIER; 10 FINGER PIERS, 3'x15'; 97 MOORING PILINGS AND A "T"
- 2. PIER "B" REMOVE THE FOLLOWING: 16 SLIPS; 8'x200' PIER; 8 FINGER PIERS, 3'x15'; 96 MOORING PILINGS AND A "T" HEAD, 10'x87'

PERMIT FOR PROPOSED REPLACEMENT DOCKS IN THE CHESTER RIVER FOR

CHESTER RIVER YACHT AND COUNTRY CLUB SEVENTH ELECTION DISTRICT, KENT COUNTY, MARYLAND PREPARED FOR: CHESTER RIVER YACHT AND COUNTRY CLUB

DATE: APRIL 9, 2024

DATE: APRIL 9, 2024

SHEET 1 OF 9