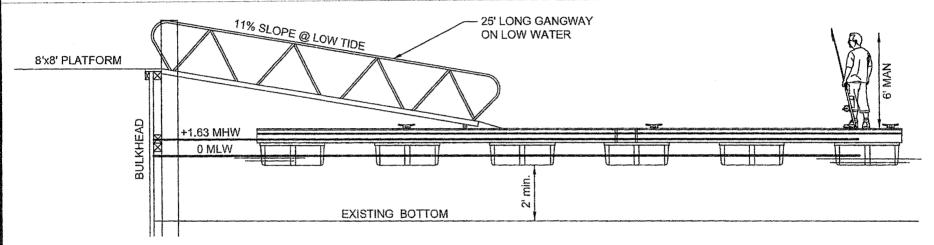

## PROPOSED 25' ALUMINUM GANGWAY AT MEAN LOW WATER

PERMIT
FOR PROPOSED REPLACEMENT DOCKS
IN THE CHESTER RIVER
FOR

CHESTER RIVER YACHT AND COUNTRY CLUB SEVENTH ELECTION DISTRICT, KENT COUNTY, MARYLAND PREPARED FOR: CHESTER RIVER YACHT AND COUNTRY CLUB

DATE: APRIL 9, 2024

SHEET 9 OF 9