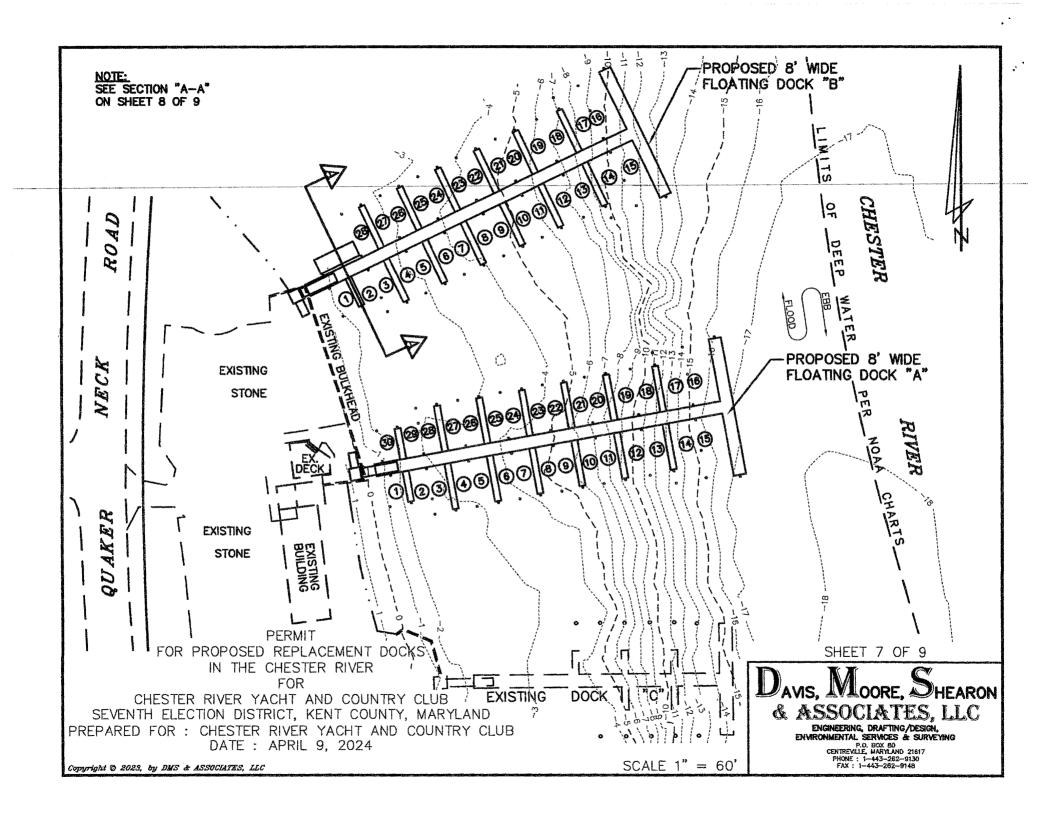

#### PROPOSED WORK:

- 1. PIER "A" INSTALL A FLOATING DOCK 8'x224' WITH 30 SLIPS, A 4'x25' LONG GANGWAY. INSTALL AN 8'x90' FLOATING "T" HEAD. INSTALL 2 4'x20' FINGER PIERS: 12 4'x30' FINGER PIERS AND 49 MOORING PILES.
- 2. PIER "B" INSTALL A FLOATING DOCK 8'x210' WITH 28 SLIPS. A 4'x25' LONG GANGWAY. INSTALL AN 8'x90' FLOATING "T" HEAD, INSTALL 1 4'x20' FINGER PIER: 12 4'x30' FINGER PIERS AND 49 MOORING PILES, INSTALL A 10'x28' FLOATING DINGHY PLATFORM.
- 3. MAXIMUM CHANNELWARD ENCROACHMENT IS 244'.