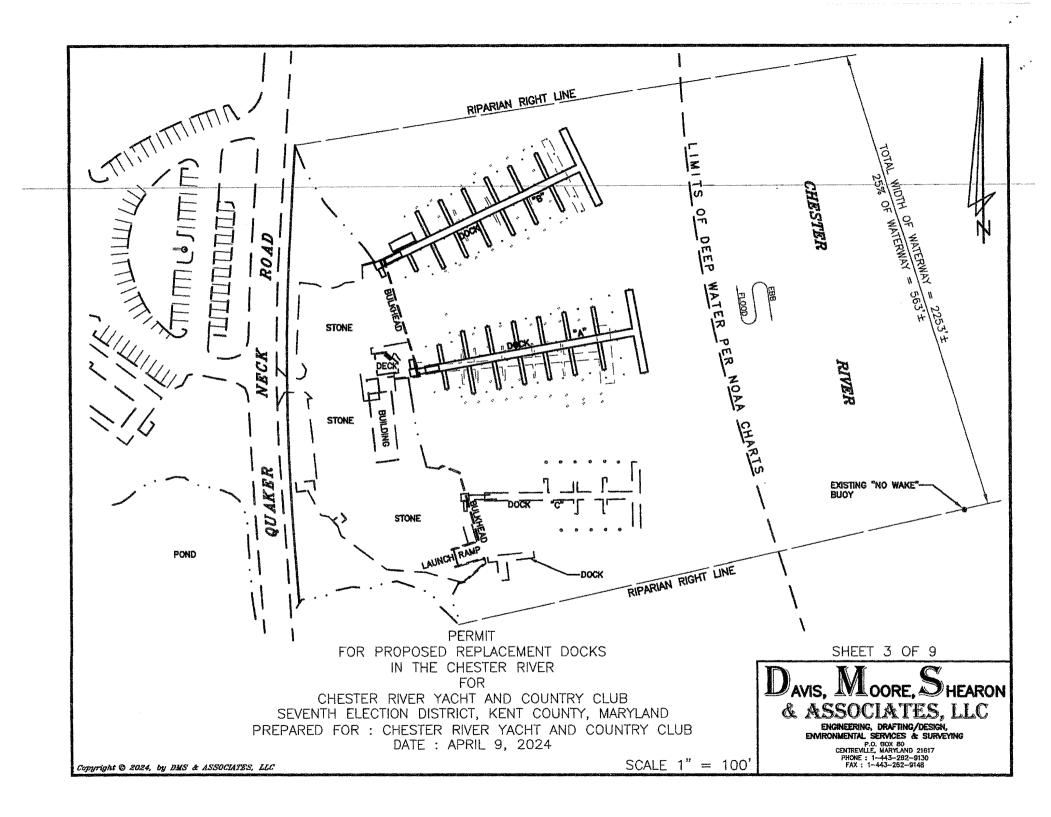

### PROPOSED MARINA IMPROVEMENTS

PERMIT FOR PROPOSED REPLACEMENT DOCKS IN THE CHESTER RIVER FOR

CHESTER RIVER YACHT AND COUNTRY CLUB SEVENTH ELECTION DISTRICT, KENT COUNTY, MARYLAND PREPARED FOR: CHESTER RIVER YACHT AND COUNTRY CLUB

DATE: APRIL 9, 2024

DATE: APRIL 9, 2024

SHEET 1 OF 9